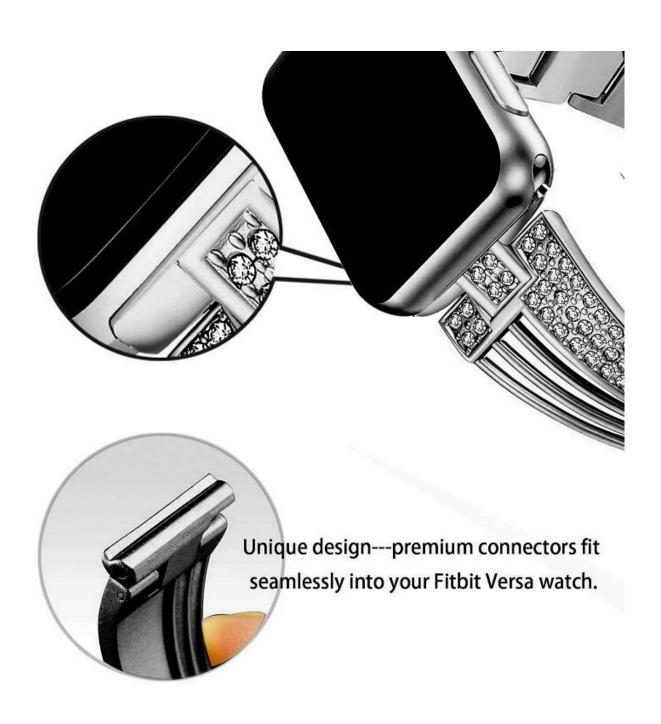

## **Product Features:**

- 1. Hollow-out Design, Unique stylish delicate and honorable looking.
- 2. Set with rhinestones. Makes your watch band look like a jewelry.
- 3. Stylish chain with folding clasp not only looks great but allows careful fitment to accommodate fine sizing adjustment. No tools needed
- 4. This stylish dressy watch band is perfect for girls and women and is a good choice as an exquisite and shiny gift for any occasion
- 5. 4 colors available(Black,Silver,Rose Pink,Retro Gold), just pick the one you like best and personalize