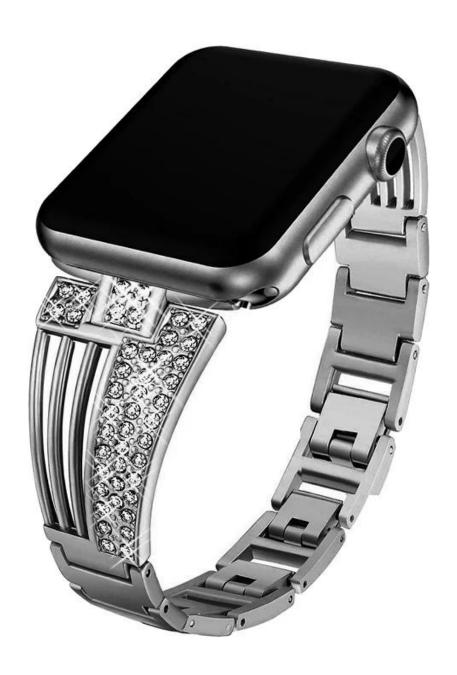

## **Hollow-out Rhinestone Metal Watch Strap For Apple Watch**

## **Product Features:**

- 1. Hollow-out Design, Unique stylish delicate and honorable looking.
- 2. Set with rhinestones. Makes your watch band look like a jewelry.
- 3. Stylish chain with folding clasp not only looks great but allows careful fitment to accommodate fine sizing adjustment. No tools needed
- 4. This stylish dressy watch band is perfect for girls and women and is a good choice as an exquisite and shiny gift for any occasion
- 5. 4 colors available(Black,Silver,Rose Pink,Retro Gold), just pick the one you like best and personalize