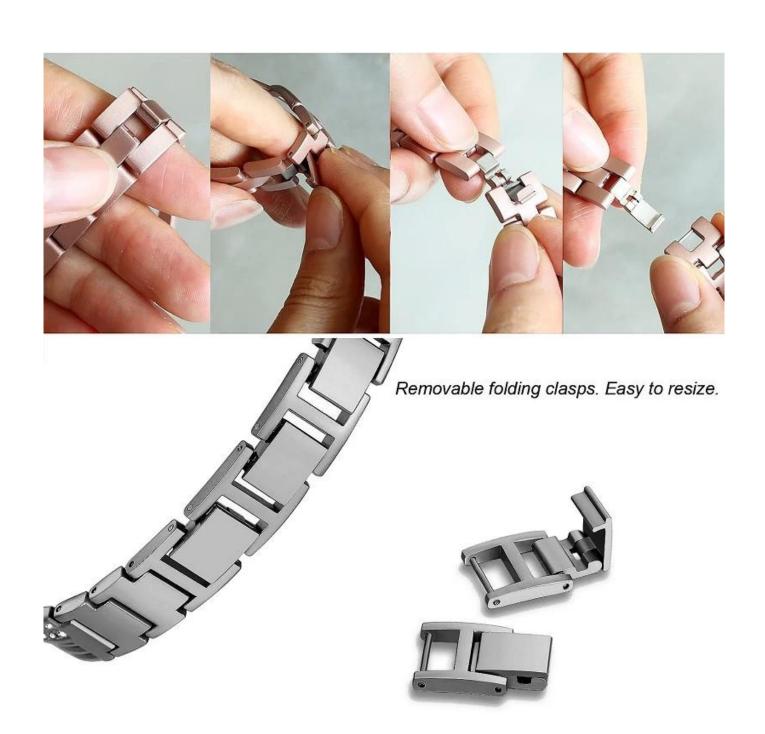

## **Product Features:**

- 1. Hollow-out Design, Unique stylish delicate and honorable looking.
- 2. Set with rhinestones. Makes your watch band look like a jewelry.
- 3. Stylish chain with folding clasp not only looks great but allows careful fitment to accommodate fine sizing adjustment. No tools needed
- 4. This stylish dressy watch band is perfect for girls and women and is a good choice as an exquisite and shiny gift for any occasion
- 5. 4 colors available(Black,Silver,Rose Pink,Retro Gold), just pick the one you like best and personalize