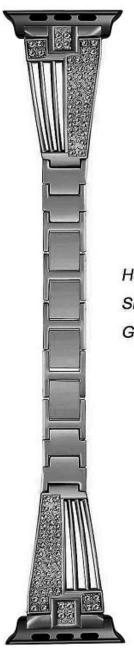

Hollowed-out design with bling Slim and lightweight Goes with any jewelry

Hollowed-out design with bling Slim and lightweight Goes with any jewelry