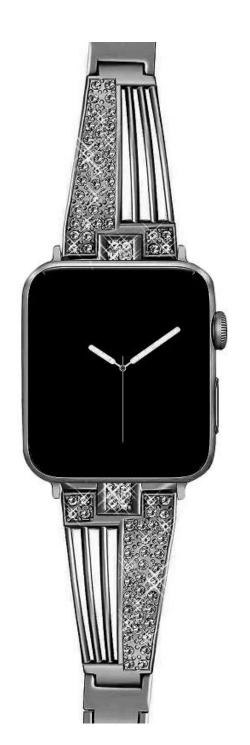

Hollowed-out design with bling Slim and lightweight Goes with any jewelry

Hollowed-out design with bling Slim and lightweight Goes with any jewelry