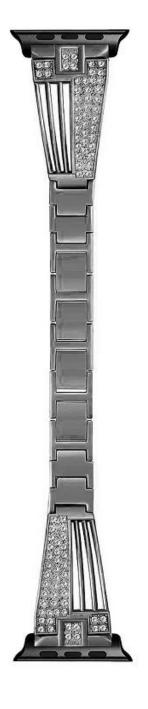

## **Hollow-out Rhinestone Metal Watch Strap For Apple Watch**

## **Product Design:**

- Hollow-Out Design
- Stainless Steel Watch Strap
- Set With Rhinestones
- With Removable Folding Clasp
- Suitable for 5.5-8.1 inch wrists

## **Product Features:**

- 1. Hollow-out Design, Unique stylish delicate and honorable looking.
- 2. Set with rhinestones. Makes your watch band look like a jewelry.
- 3. Stylish chain with folding clasp not only looks great but allows careful fitment to accommodate fine sizing adjustment. No tools needed
- 4. This stylish dressy watch band is perfect for girls and women and is a good choice as an exquisite and shiny gift for any occasion
- 5. 4 colors available(Black,Silver,Rose Pink,Retro Gold), just pick the one you like best and personalize