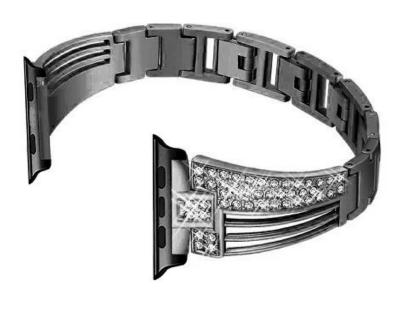

## **Hollow-out Rhinestone Metal Watch Strap For Apple Watch**

## **Product Design:**

- Hollow-Out Design
- Stainless Steel Watch Strap
- Set With Rhinestones
- With Removable Folding Clasp
- Suitable for 5.5-8.1 inch wrists

## **Product Features:**

- 1. Hollow-out Design, Unique stylish delicate and honorable looking.
- 2. Set with rhinestones. Makes your watch band look like a jewelry.
- 3. Stylish chain with folding clasp not only looks great but allows careful fitment to accommodate fine sizing adjustment. No tools needed
- 4. This stylish dressy watch band is perfect for girls and women and is a good choice as an exquisite and shiny gift for any occasion
- 5. 4 colors available(Black,Silver,Rose Pink,Retro Gold), just pick the one you like best and personalize