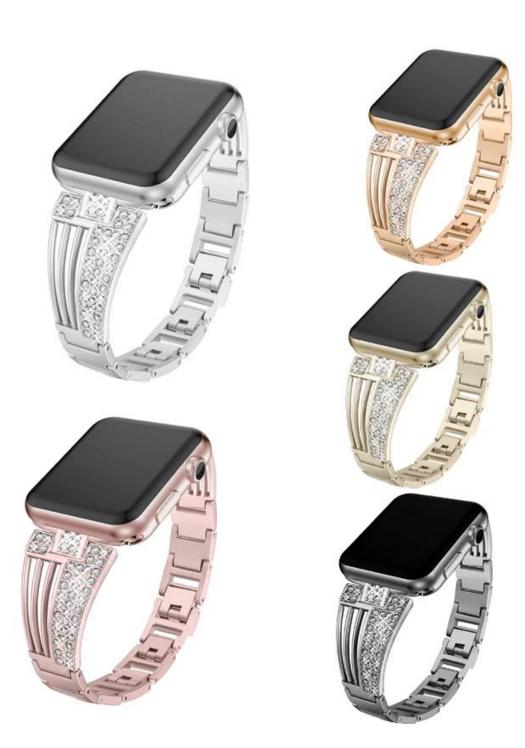

## **Hollow-out Rhinestone Metal Watch Strap For Apple Watch**

## **Product Features:**

- 1. Hollow-out Design, Unique stylish delicate and honorable looking.
- 2. Set with rhinestones. Makes your watch band look like a jewelry.
- 3. Stylish chain with folding clasp not only looks great but allows careful fitment to accommodate fine sizing adjustment. No tools needed
- 4. This stylish dressy watch band is perfect for girls and women and is a good choice as an exquisite and shiny gift for any occasion
- 5. 4 colors available(Black,Silver,Rose Pink,Retro Gold), just pick the one you like best and personalize