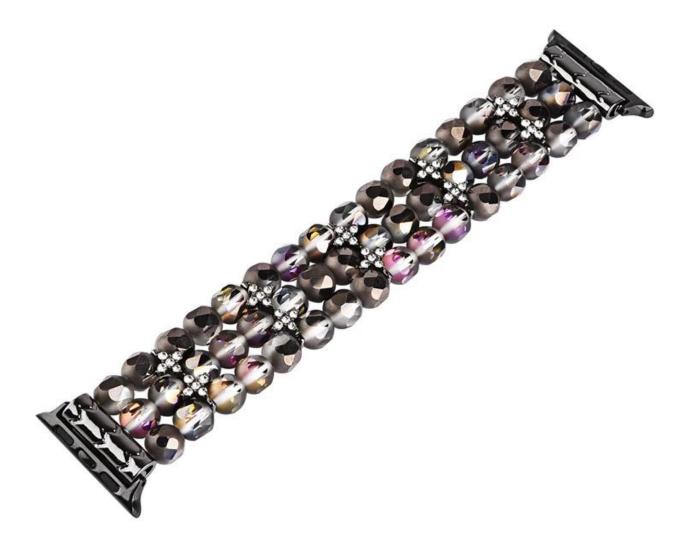

## Bling Crystal Beads Jewelry Bracelet Watch Strap For Apple Watch 41mm 45mm 40mm 38mm 42mm 44mm

## Product Design :

● Fit Model □For Xiaomi Mi Band 6/5 4/3 Bracelet

- Item :CBIW470
- Band Material : Crystal Beads
- Band Colors: White,Black,Orange,Grenn
- Type : Bling Crystal Beads Jewelry Bracelet Watch Strap
- Design : Strong elastic rope, bling rhinestone decoration.
- Feature: Durable elastic ropes, fully elastic with no buckle, easy and quick to take on and off