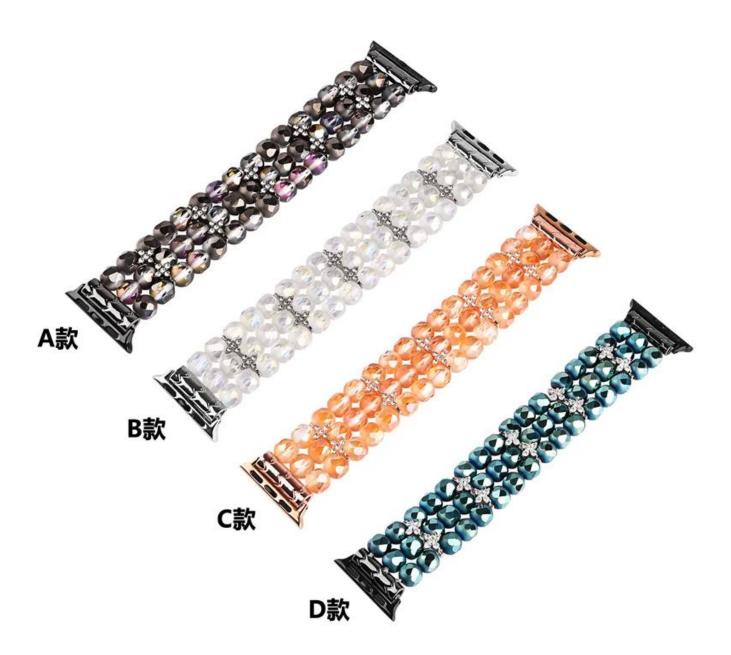

## Bling Crystal Beads Jewelry Bracelet Watch Strap For Apple Watch 41mm 45mm 40mm 38mm 42mm 44mm

## Product Design :

● Fit Model □For Xiaomi Mi Band 6/5 4/3 Bracelet

- Item :CBIW470
- Band Material : Crystal Beads
- Band Colors: White,Black,Orange,Grenn
- Type : Bling Crystal Beads Jewelry Bracelet Watch Strap
- Design : Strong elastic rope, bling rhinestone decoration.
- Feature: Durable elastic ropes, fully elastic with no buckle, easy and quick to take on and off