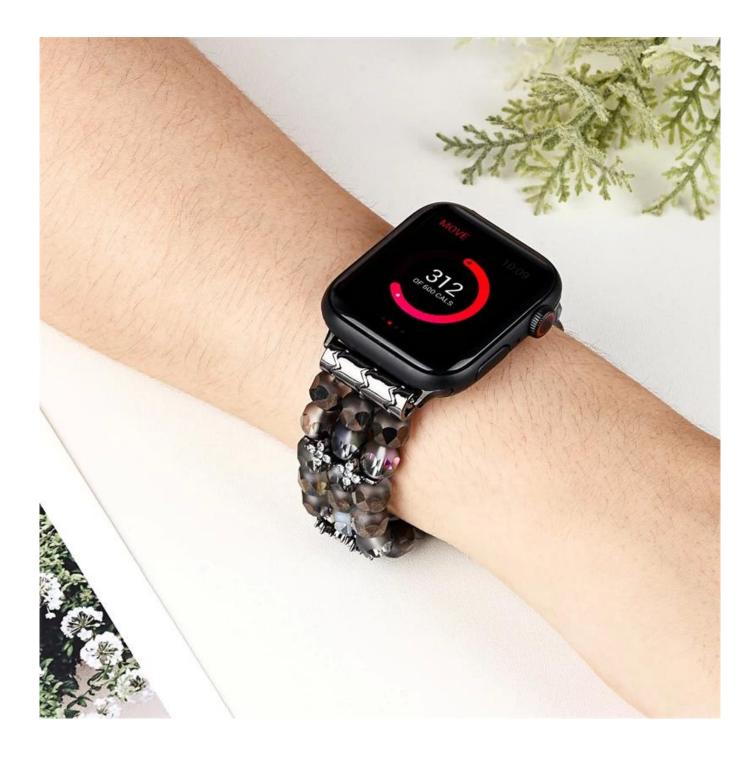

## Bling Crystal Beads Jewelry Bracelet Watch Strap For Apple Watch 41mm 45mm 40mm 38mm 42mm 44mm

## Product Design :

● Fit Model □For Xiaomi Mi Band 6/5 4/3 Bracelet

- Item :CBIW470
- Band Material : Crystal Beads
- Band Colors: White,Black,Orange,Grenn
- Type : Bling Crystal Beads Jewelry Bracelet Watch Strap
- Design : Strong elastic rope, bling rhinestone decoration.
- Feature: Durable elastic ropes, fully elastic with no buckle, easy and quick to take on and off