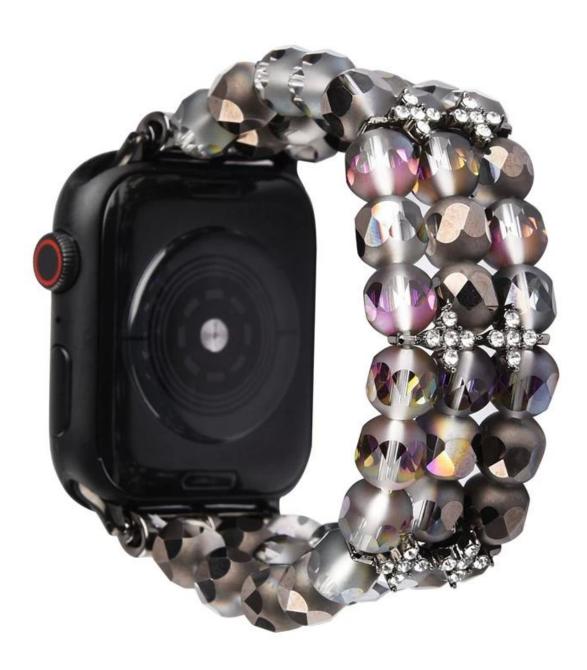

## Bling Crystal Beads Jewelry Bracelet Watch Strap For Apple Watch 41mm 45mm 40mm 38mm 42mm 44mm

## Product Design :

● Fit Model □For Xiaomi Mi Band 6/5 4/3 Bracelet

- Item :CBIW470
- Band Material : Crystal Beads
- Band Colors: White,Black,Orange,Grenn
- Type : Bling Crystal Beads Jewelry Bracelet Watch Strap
- Design : Strong elastic rope, bling rhinestone decoration.
- Feature: Durable elastic ropes, fully elastic with no buckle, easy and quick to take on and off