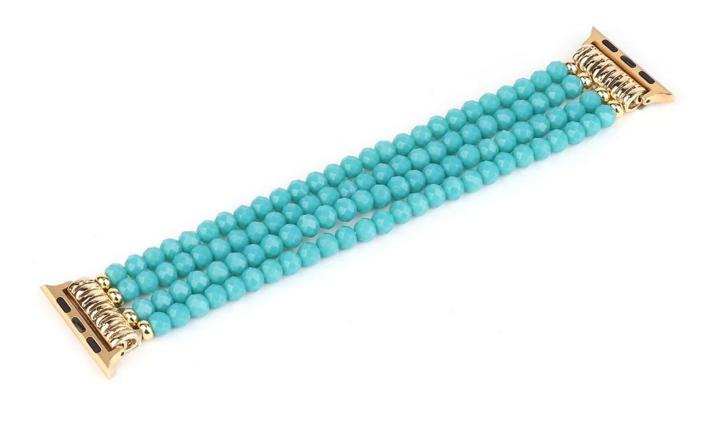

## Crystal Beaded Bracelet Strap Watch Band For Apple iWatch Series 7/6/5/4/3/2 SE

## **Product Design :**

- Fit Model □For Xiaomi Mi Band 6/5 4/3 Bracelet
- Item :CBIW471
- Band Material : Crystal Beads
- Band Colors: Blue(three designs)
- Type : Crystal Beaded Bracelet Strap Watch Band
- Design: High quality blue crystal beads with durable elastic rope, easy to wear and adjust.