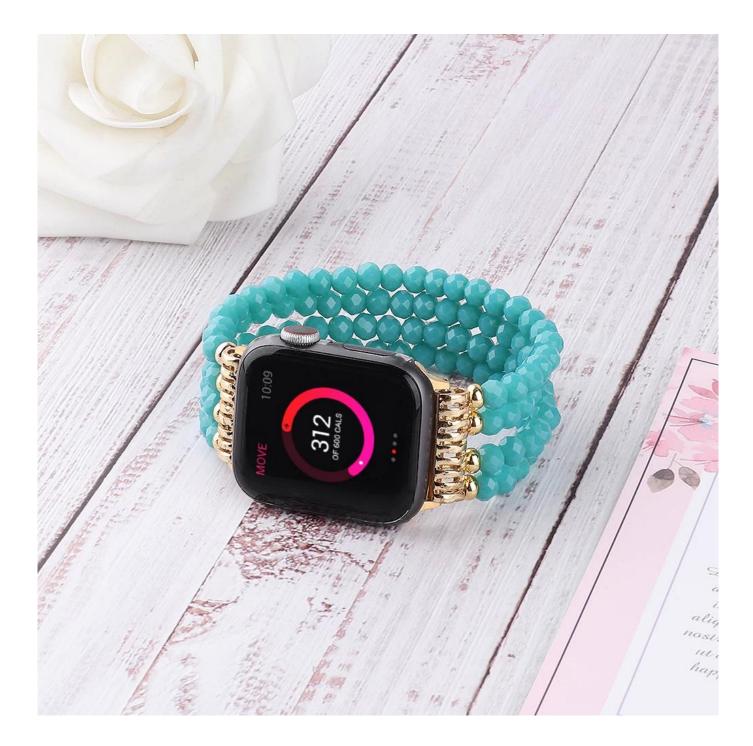

## Crystal Beaded Bracelet Strap Watch Band For Apple iWatch Series 7/6/5/4/3/2 SE

## **Product Design :**

- Fit Model □For Xiaomi Mi Band 6/5 4/3 Bracelet
- Item :CBIW471
- Band Material : Crystal Beads
- Band Colors: Blue(three designs)
- Type : Crystal Beaded Bracelet Strap Watch Band
- Design: High quality blue crystal beads with durable elastic rope, easy to wear and adjust.