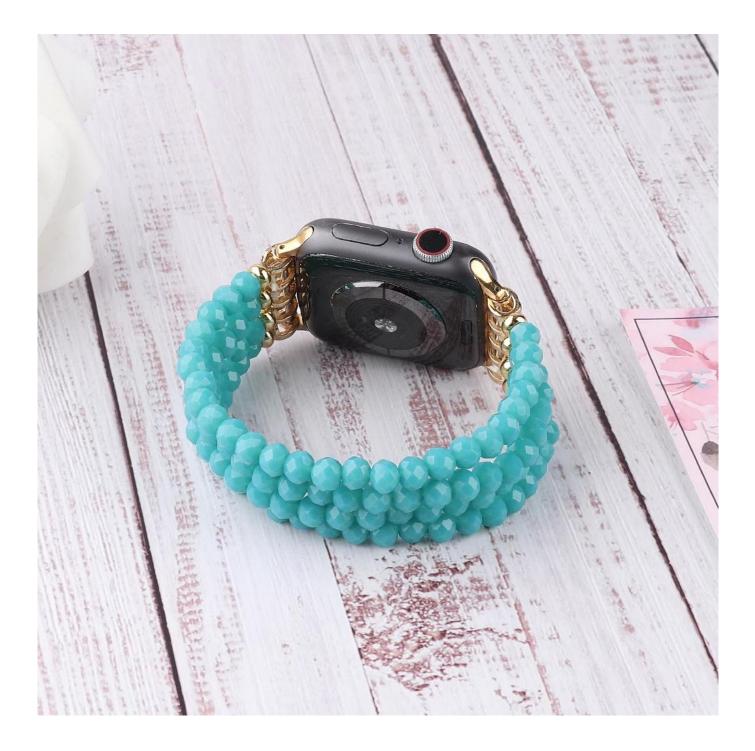

## Crystal Beaded Bracelet Strap Watch Band For Apple iWatch Series 7/6/5/4/3/2 SE

## **Product Design :**

- Fit Model □For Xiaomi Mi Band 6/5 4/3 Bracelet
- Item :CBIW471
- Band Material : Crystal Beads
- Band Colors: Blue(three designs)
- Type : Crystal Beaded Bracelet Strap Watch Band
- Design: High quality blue crystal beads with durable elastic rope, easy to wear and adjust.