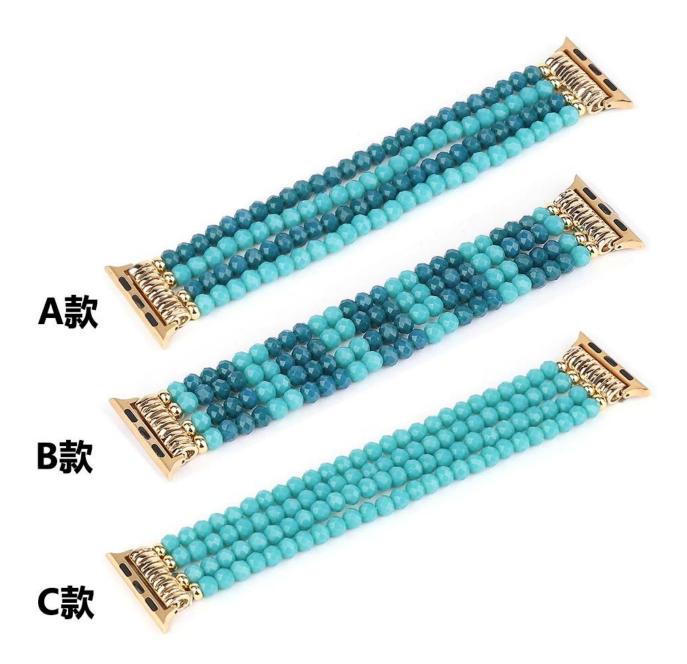

## Crystal Beaded Bracelet Strap Watch Band For Apple iWatch Series 7/6/5/4/3/2 SE

## **Product Design :**

- Fit Model □For Xiaomi Mi Band 6/5 4/3 Bracelet
- Item :CBIW471
- Band Material : Crystal Beads
- Band Colors: Blue(three designs)
- Type : Crystal Beaded Bracelet Strap Watch Band
- Design: High quality blue crystal beads with durable elastic rope, easy to wear and adjust.