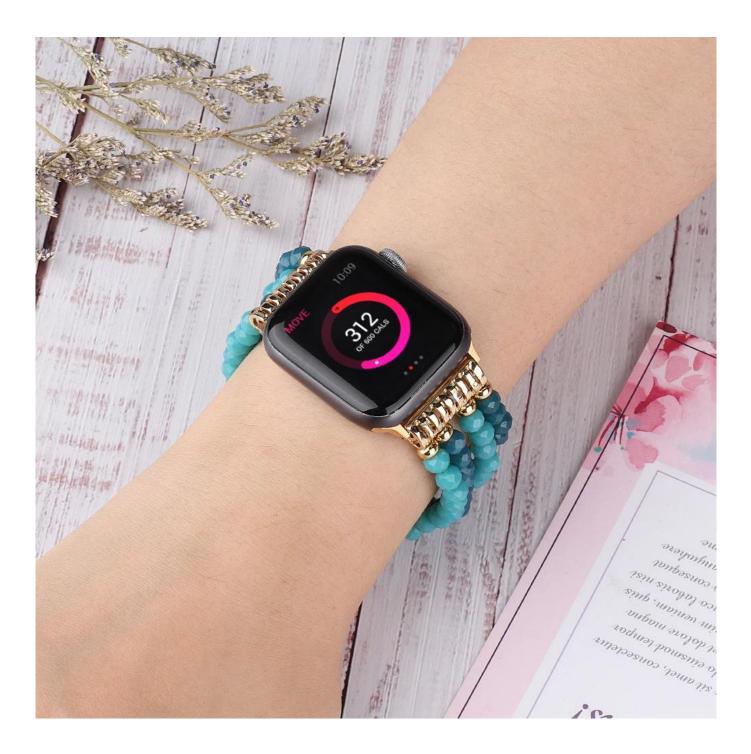

## Crystal Beaded Bracelet Strap Watch Band For Apple iWatch Series 7/6/5/4/3/2 SE

## **Product Design :**

- Fit Model □For Xiaomi Mi Band 6/5 4/3 Bracelet
- Item :CBIW471
- Band Material : Crystal Beads
- Band Colors: Blue(three designs)
- Type : Crystal Beaded Bracelet Strap Watch Band
- Design: High quality blue crystal beads with durable elastic rope, easy to wear and adjust.