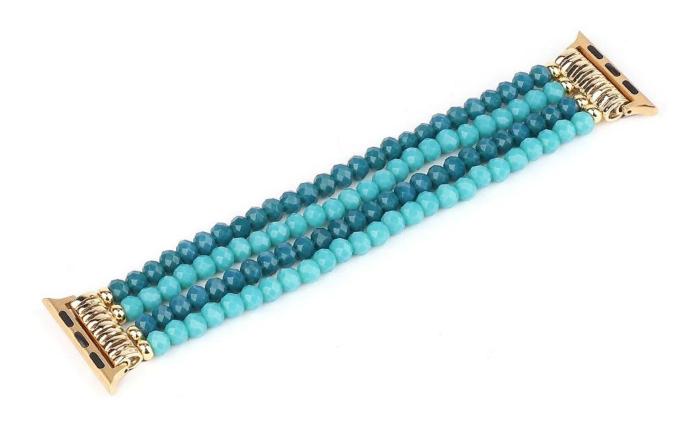

## Crystal Beaded Bracelet Strap Watch Band For Apple iWatch Series 7/6/5/4/3/2 SE

## **Product Design :**

- Fit Model □For Xiaomi Mi Band 6/5 4/3 Bracelet
- Item :CBIW471
- Band Material : Crystal Beads
- Band Colors: Blue(three designs)
- Type : Crystal Beaded Bracelet Strap Watch Band
- Design: High quality blue crystal beads with durable elastic rope, easy to wear and adjust.