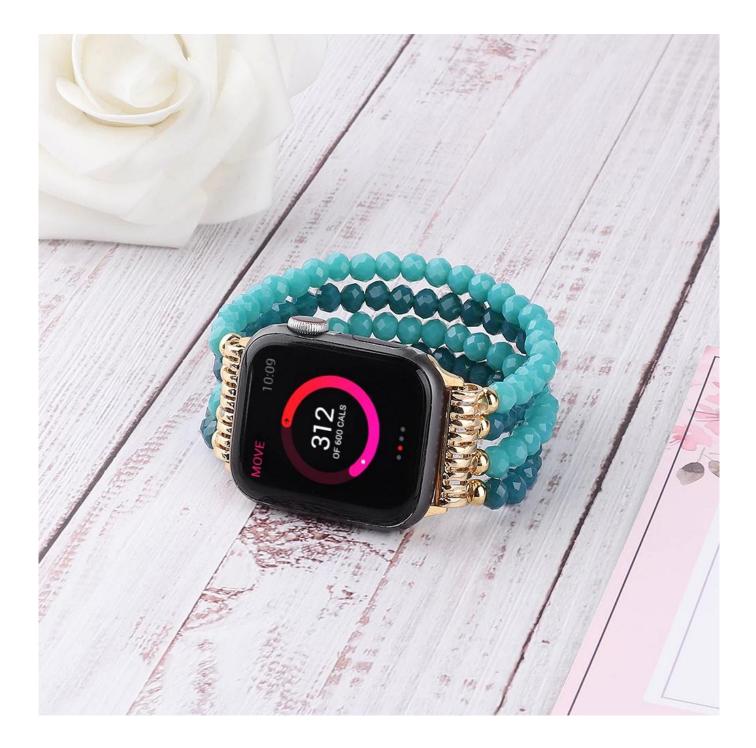

## Crystal Beaded Bracelet Strap Watch Band For Apple iWatch Series 7/6/5/4/3/2 SE

## **Product Design :**

- Fit Model □For Xiaomi Mi Band 6/5 4/3 Bracelet
- Item :CBIW471
- Band Material : Crystal Beads
- Band Colors: Blue(three designs)
- Type : Crystal Beaded Bracelet Strap Watch Band
- Design: High quality blue crystal beads with durable elastic rope, easy to wear and adjust.