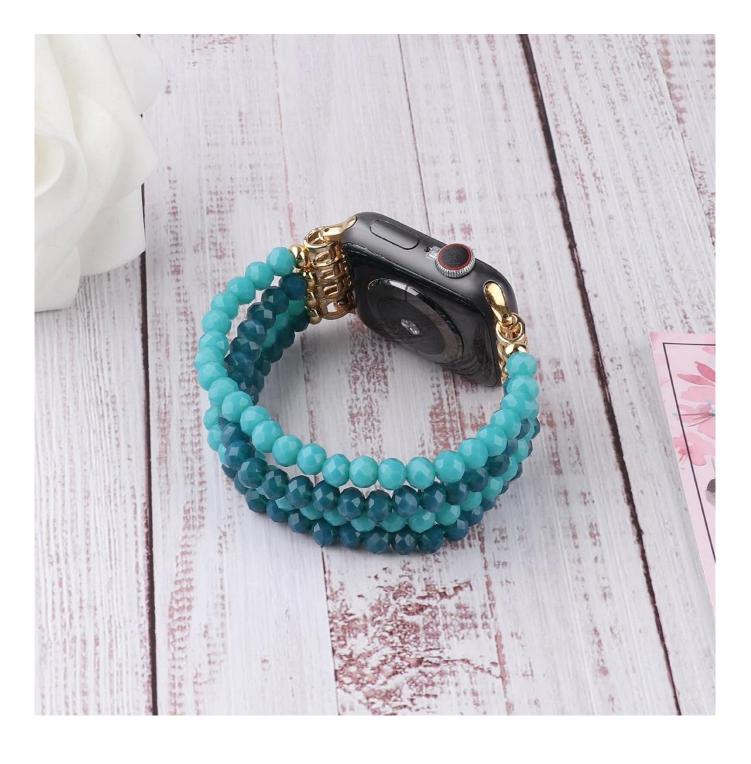

## Crystal Beaded Bracelet Strap Watch Band For Apple iWatch Series 7/6/5/4/3/2 SE

## **Product Design :**

- Fit Model □For Xiaomi Mi Band 6/5 4/3 Bracelet
- Item :CBIW471
- Band Material : Crystal Beads
- Band Colors: Blue(three designs)
- Type : Crystal Beaded Bracelet Strap Watch Band
- Design: High quality blue crystal beads with durable elastic rope, easy to wear and adjust.