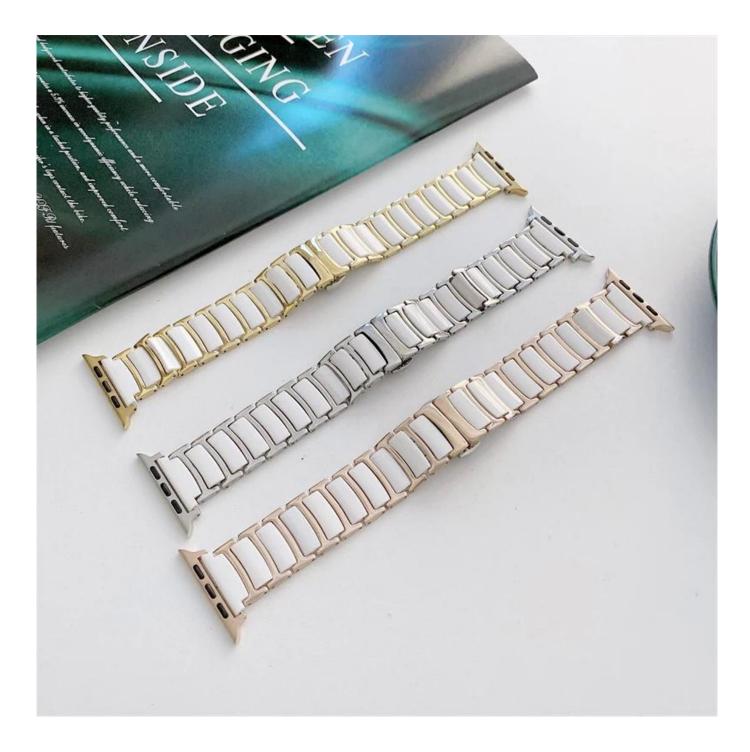

## **Product Design :**

- Fit Model []For Apple Watch 38/40/41mm 42/44/45mm
- Item :CBIW472
- Band Material : Stainless Steel+Ceramics
- Band Colors: Black+rose gold,Black+silver,White+silver,white+gold,White+rose gold
- Clasp type: Double-folding clasp
- Design : Band comes with watch lugs on both ends
- Type□Stainless Steel Ceramics Watch Band Strap