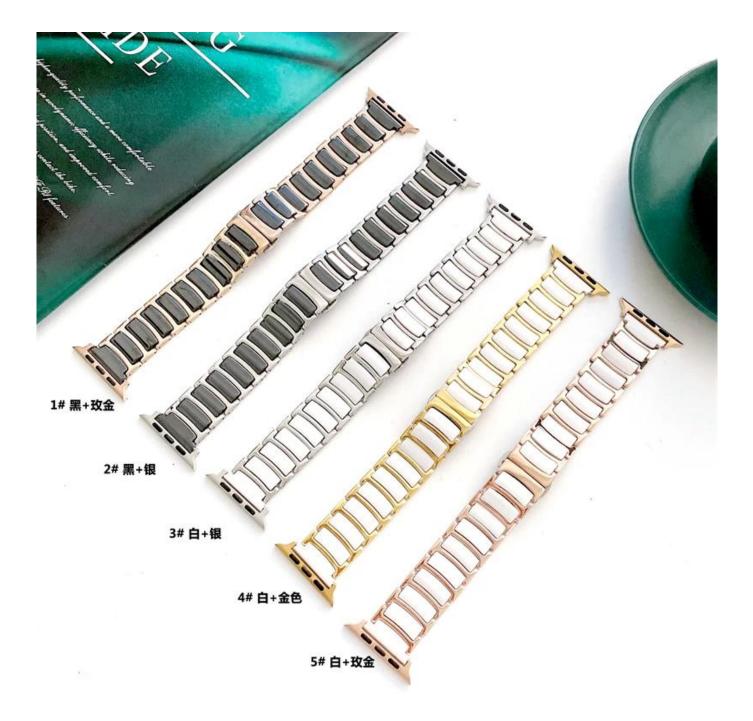

## **Product Design :**

- Fit Model []For Apple Watch 38/40/41mm 42/44/45mm
- Item :CBIW472
- Band Material : Stainless Steel+Ceramics
- Band Colors: Black+rose gold,Black+silver,White+silver,white+gold,White+rose gold
- Clasp type: Double-folding clasp
- Design : Band comes with watch lugs on both ends
- Type□Stainless Steel Ceramics Watch Band Strap