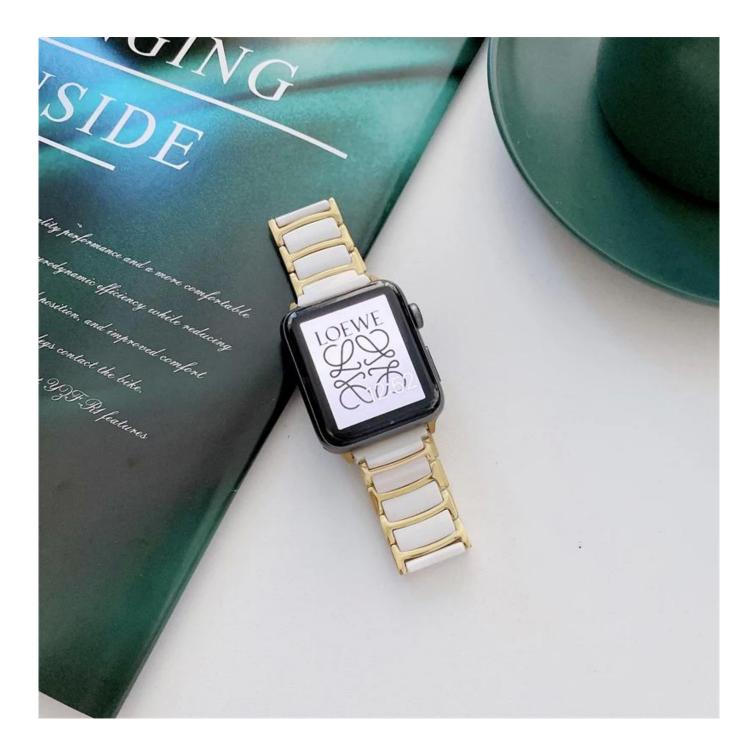

## **Product Design :**

- Fit Model []For Apple Watch 38/40/41mm 42/44/45mm
- Item :CBIW472
- Band Material : Stainless Steel+Ceramics
- Band Colors: Black+rose gold,Black+silver,White+silver,white+gold,White+rose gold
- Clasp type: Double-folding clasp
- Design : Band comes with watch lugs on both ends
- Type□Stainless Steel Ceramics Watch Band Strap