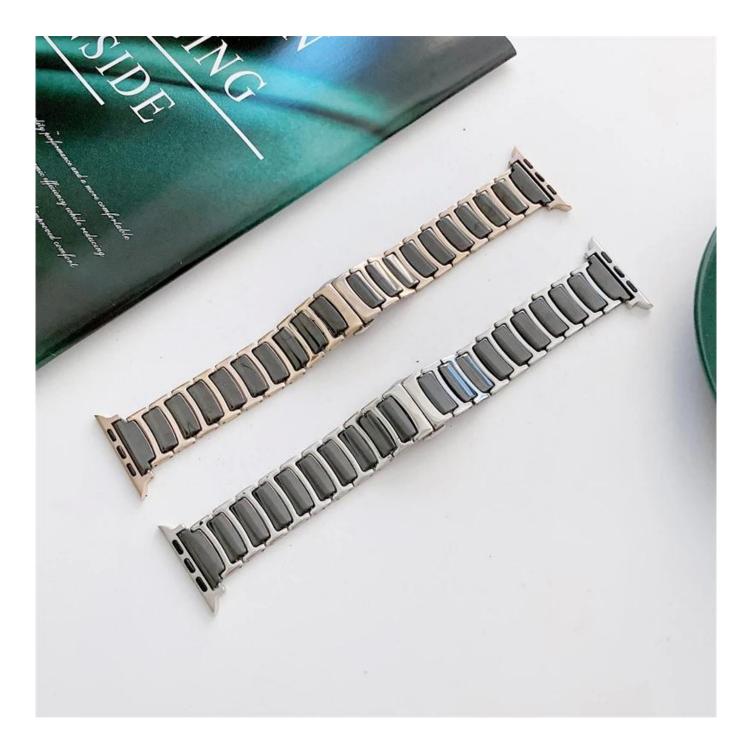

## **Product Design :**

- Fit Model []For Apple Watch 38/40/41mm 42/44/45mm
- Item :CBIW472
- Band Material : Stainless Steel+Ceramics
- Band Colors: Black+rose gold,Black+silver,White+silver,white+gold,White+rose gold
- Clasp type: Double-folding clasp
- Design : Band comes with watch lugs on both ends
- Type□Stainless Steel Ceramics Watch Band Strap