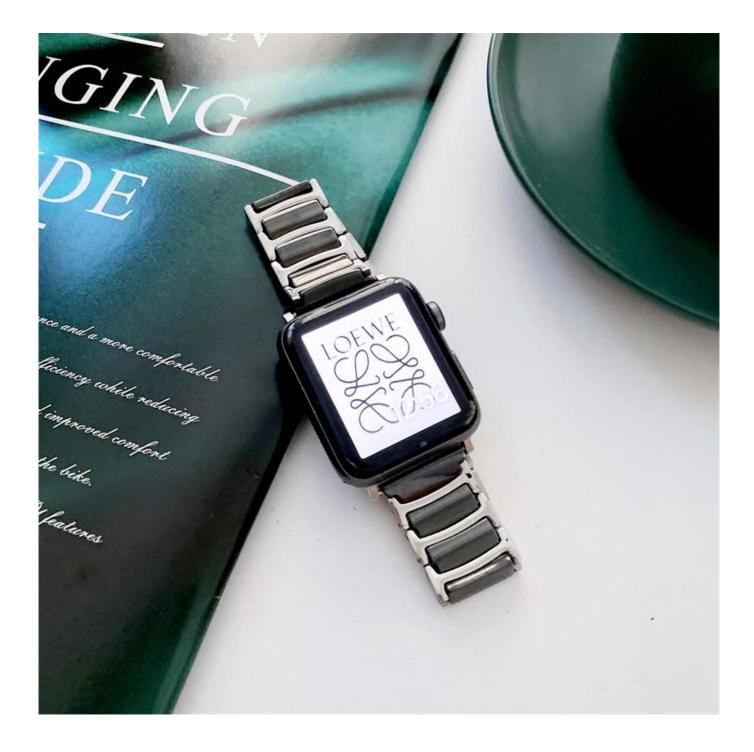

## Stainless Steel Ceramics Watch Band Strap For Apple Watch 7/6/5/4/3/2/1

## **Product Design :**

- Fit Model []For Apple Watch 38/40/41mm 42/44/45mm
- Item :CBIW472
- Band Material : Stainless Steel+Ceramics
- Band Colors: Black+rose gold,Black+silver,White+silver,white+gold,White+rose gold
- Clasp type: Double-folding clasp
- Design : Band comes with watch lugs on both ends
- Type□Stainless Steel Ceramics Watch Band Strap