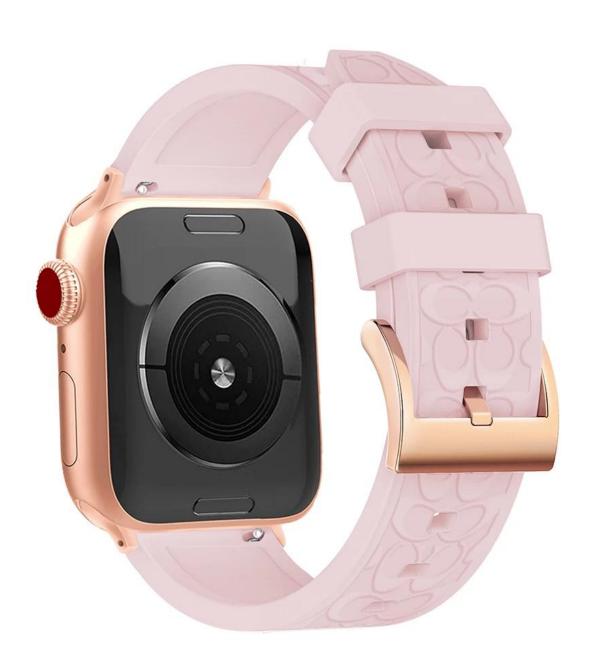

## **Product Design:**

● Fit Model ☐For Apple Watch 38/40/41mm 42/44/45mm

• Item: CBIW473

● Band Material : Silicone

Band Colors:White,Green,Pink

• Buckle type: With Rose Gold Metal Buckle

● Band Width: 22mm