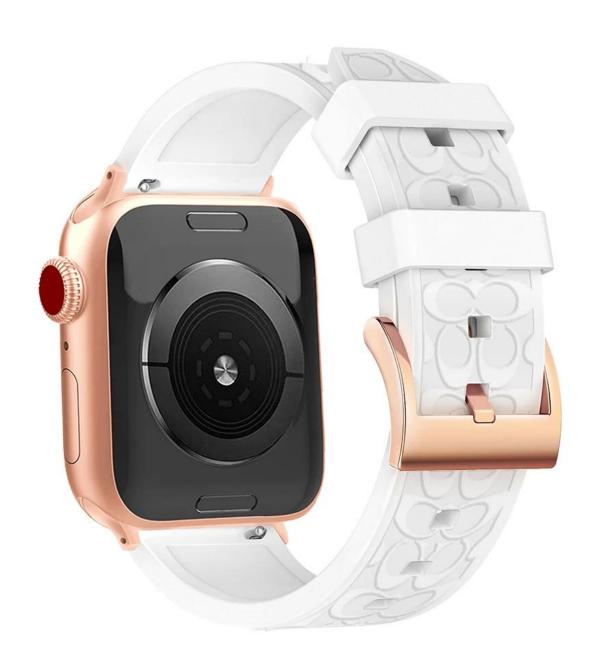

## **Product Design:**

● Fit Model ☐For Apple Watch 38/40/41mm 42/44/45mm

• Item: CBIW473

● Band Material : Silicone

Band Colors:White,Green,Pink

• Buckle type: With Rose Gold Metal Buckle

● Band Width: 22mm

• Type: Fashion Color Silicone Watch Band

Support Mixed Batch Orders
First time sample order and mix order is acceptable
Larger quantity please contact sales for discount

The default packaging: Nice OPP Bag.