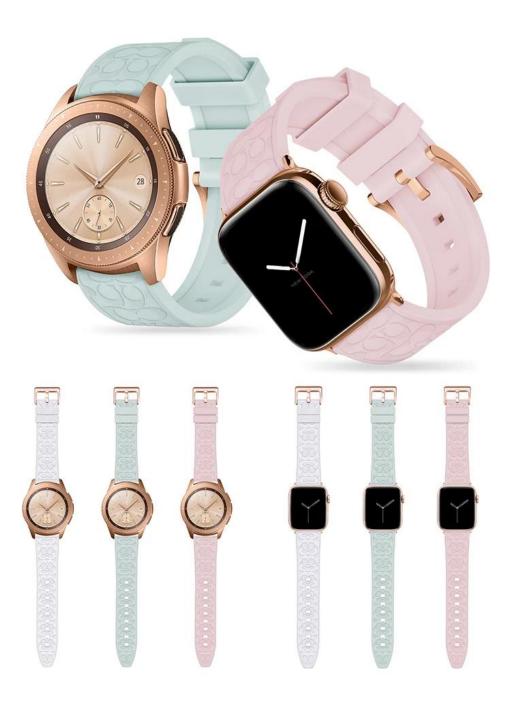

## **Smart Watch Silicone Straps Band For Apple Watch**

## **Product Design:**

● Fit Model ☐For Apple Watch 38/40/41mm 42/44/45mm

• Item: CBIW473

● Band Material : Silicone

Band Colors:White,Green,Pink

• Buckle type: With Rose Gold Metal Buckle

● Band Width: 22mm

• Type: Fashion Color Silicone Watch Band

Support Mixed Batch Orders
First time sample order and mix order is acceptable
Larger quantity please contact sales for discount

The default packaging: Nice OPP Bag.