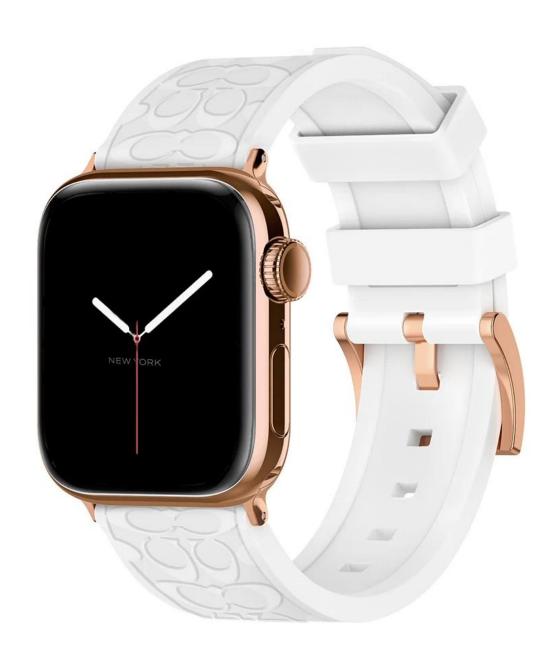

## **Product Design:**

● Fit Model ☐For Apple Watch 38/40/41mm 42/44/45mm

• Item: CBIW473

● Band Material : Silicone

Band Colors:White,Green,Pink

• Buckle type: With Rose Gold Metal Buckle

● Band Width: 22mm