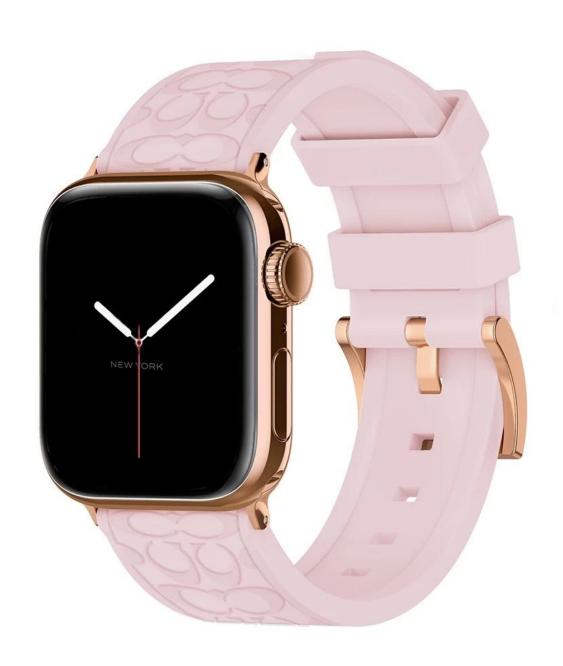

## **Product Design:**

● Fit Model ☐For Apple Watch 38/40/41mm 42/44/45mm

• Item: CBIW473

● Band Material : Silicone

Band Colors:White,Green,Pink

• Buckle type: With Rose Gold Metal Buckle

● Band Width: 22mm