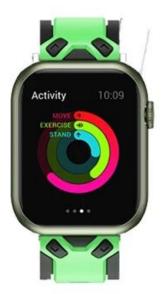

## **Product Design:**

● Fit Model ☐For Apple Watch SE Series 7 6 5 4 3 2 1

• Item: CBIW474

• Band Material : Silicone

● Band Colors:purple-white,black-green,black-dark blue,black-army green,purple-teal,white-black

• Buckle type: With Black Metal Buckle

• Type: Dual Color Breathable Silicone Watch Band

Support Mixed Batch Orders
First time sample order and mix order is acceptable
Larger quantity please contact sales for discount