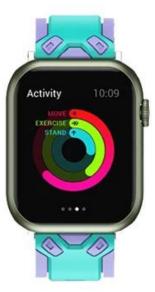

## **Product Design:**

● Fit Model ☐For Apple Watch SE Series 7 6 5 4 3 2 1

• Item: CBIW474

• Band Material : Silicone

● Band Colors:purple-white,black-green,black-dark blue,black-army green,purple-teal,white-black

• Buckle type: With Black Metal Buckle

• Type: Dual Color Breathable Silicone Watch Band

Support Mixed Batch Orders
First time sample order and mix order is acceptable
Larger quantity please contact sales for discount