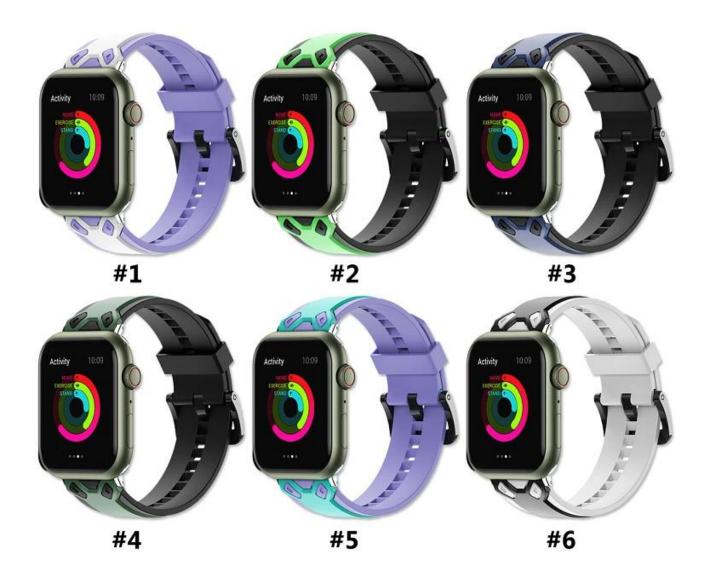

## **Product Design:**

● Fit Model ☐For Apple Watch SE Series 7 6 5 4 3 2 1

• Item: CBIW474

• Band Material : Silicone

● Band Colors:purple-white,black-green,black-dark blue,black-army green,purple-teal,white-black

• Buckle type: With Black Metal Buckle

• Type: Dual Color Breathable Silicone Watch Band

Support Mixed Batch Orders
First time sample order and mix order is acceptable
Larger quantity please contact sales for discount