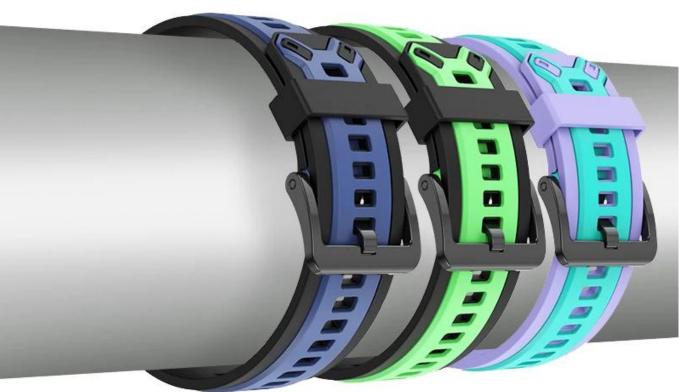

## **Product Design:**

● Fit Model ☐For Apple Watch SE Series 7 6 5 4 3 2 1

• Item: CBIW474

• Band Material : Silicone

● Band Colors:purple-white,black-green,black-dark blue,black-army green,purple-teal,white-black

• Buckle type: With Black Metal Buckle

• Type: Dual Color Breathable Silicone Watch Band

Support Mixed Batch Orders
First time sample order and mix order is acceptable
Larger quantity please contact sales for discount