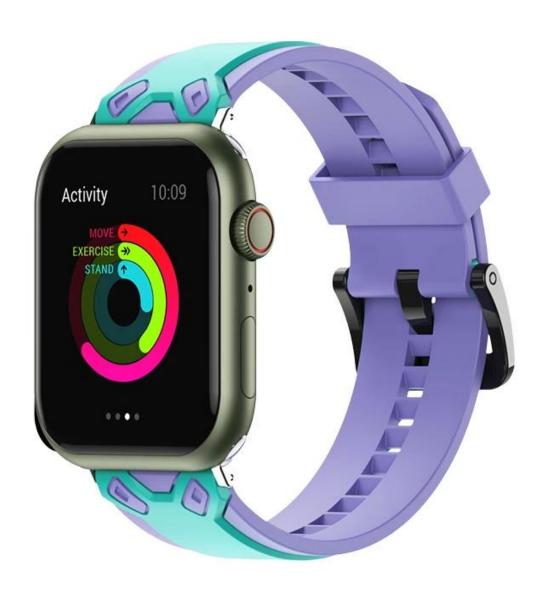

## **Product Design:**

● Fit Model ☐For Apple Watch SE Series 7 6 5 4 3 2 1

• Item: CBIW474

• Band Material : Silicone

● Band Colors:purple-white,black-green,black-dark blue,black-army green,purple-teal,white-black

• Buckle type: With Black Metal Buckle

• Type: Dual Color Breathable Silicone Watch Band

Support Mixed Batch Orders
First time sample order and mix order is acceptable
Larger quantity please contact sales for discount