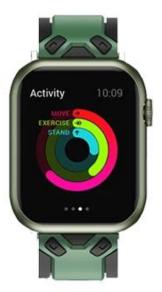

## **Product Design:**

● Fit Model ☐For Apple Watch SE Series 7 6 5 4 3 2 1

• Item: CBIW474

• Band Material : Silicone

● Band Colors:purple-white,black-green,black-dark blue,black-army green,purple-teal,white-black

• Buckle type: With Black Metal Buckle

• Type: Dual Color Breathable Silicone Watch Band

Support Mixed Batch Orders
First time sample order and mix order is acceptable
Larger quantity please contact sales for discount