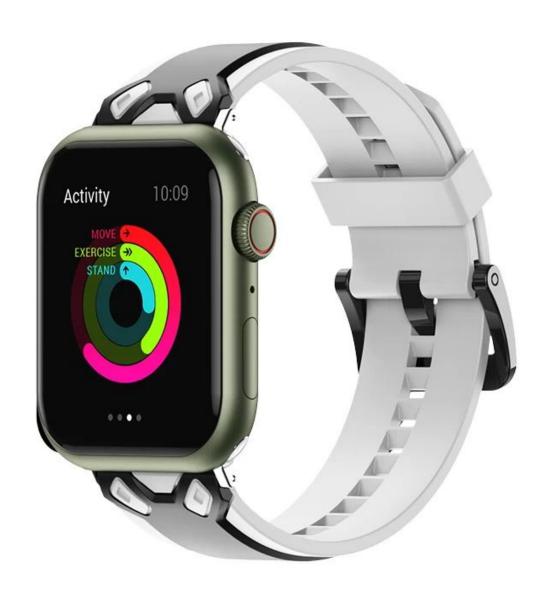

## **Product Design:**

● Fit Model ☐For Apple Watch SE Series 7 6 5 4 3 2 1

• Item: CBIW474

• Band Material : Silicone

● Band Colors:purple-white,black-green,black-dark blue,black-army green,purple-teal,white-black

• Buckle type: With Black Metal Buckle

• Type: Dual Color Breathable Silicone Watch Band

Support Mixed Batch Orders
First time sample order and mix order is acceptable
Larger quantity please contact sales for discount