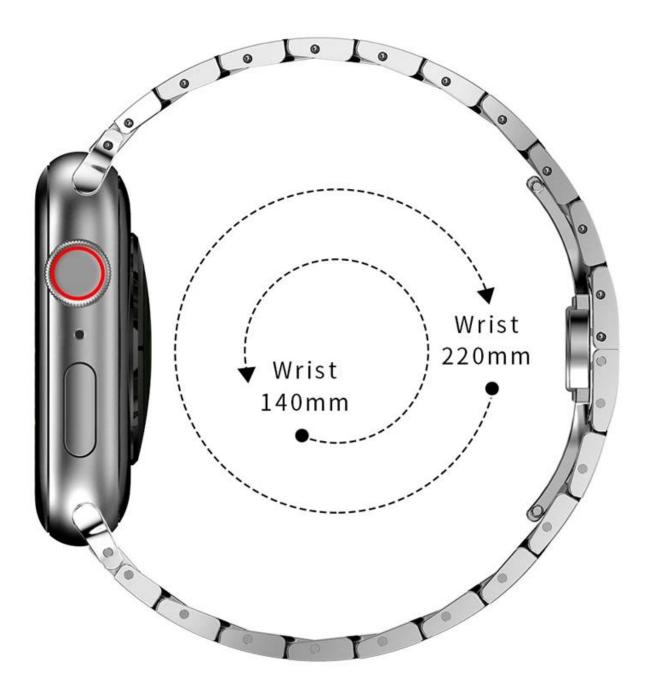

## **Product Design :**

- Fit Model []For Apple Watch 38/40/41mm 42/44/45/49mm
- Item :CBIW475
- Band Material : Stainless Steel
- Band Colors: Black,Silver,Black-red,Black-gold Red-gold
- Clasp type: Designed with butterfly buckle
- Fit Wrists:140-220mm
- Design : Band comes with watch lugs on both ends
- Type□Luxury Stainless Steel Watch Band