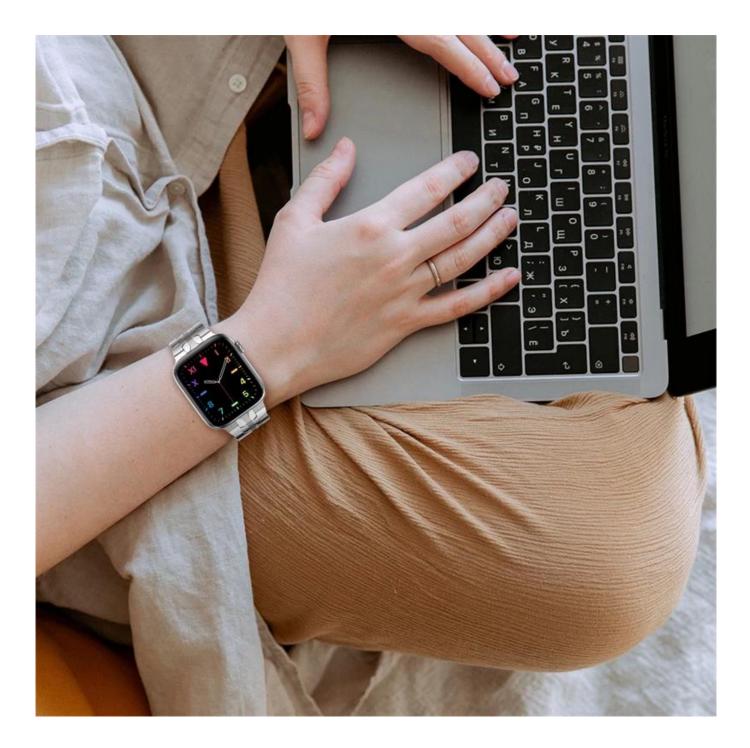

## Luxury Stainless Steel Watch Band For Apple Watch Ultra 49mm Series 8 7 6 5 4 3

## **Product Design :**

- Fit Model []For Apple Watch 38/40/41mm 42/44/45/49mm
- Item :CBIW475
- Band Material : Stainless Steel
- Band Colors: Black,Silver,Black-red,Black-gold Red-gold
- Clasp type: Designed with butterfly buckle
- Fit Wrists:140-220mm
- Design : Band comes with watch lugs on both ends
- Type□Luxury Stainless Steel Watch Band