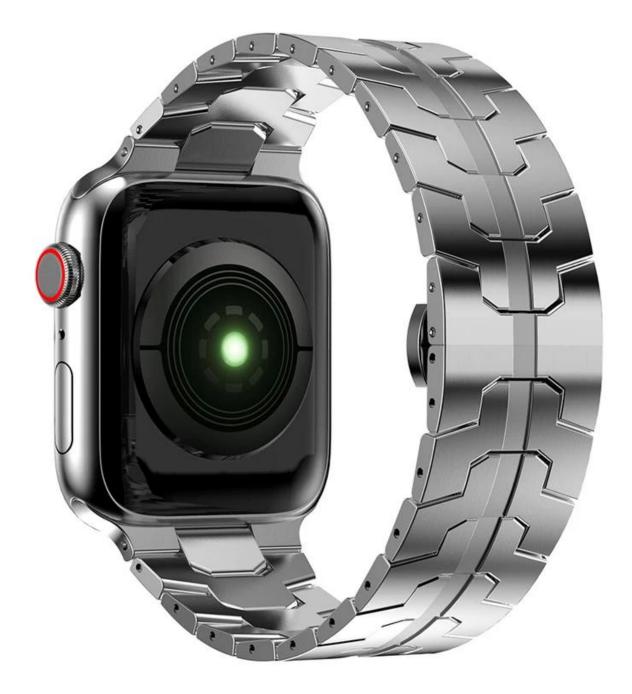

## Luxury Stainless Steel Watch Band For Apple Watch Ultra 49mm Series 8 7 6 5 4 3

## **Product Design :**

- Fit Model []For Apple Watch 38/40/41mm 42/44/45/49mm
- Item :CBIW475
- Band Material : Stainless Steel
- Band Colors: Black,Silver,Black-red,Black-gold Red-gold
- Clasp type: Designed with butterfly buckle
- Fit Wrists:140-220mm
- Design : Band comes with watch lugs on both ends
- Type□Luxury Stainless Steel Watch Band