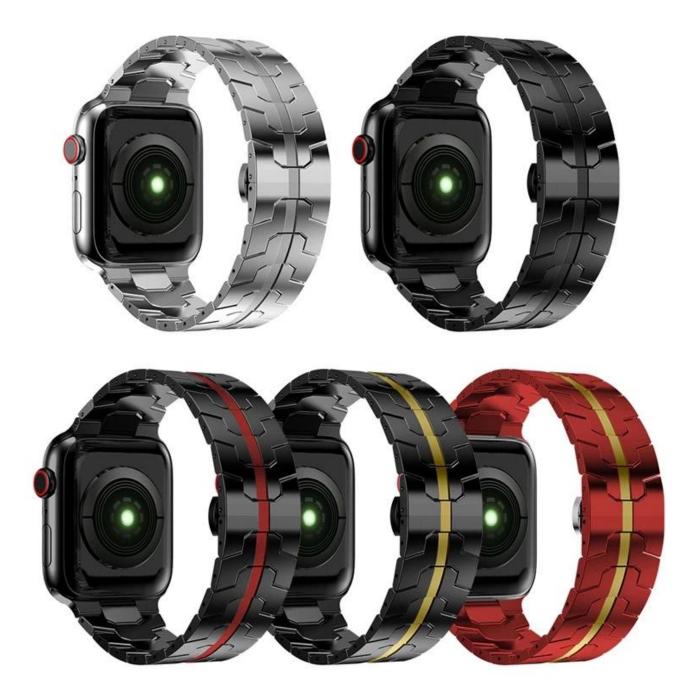

## **Product Design :**

- Fit Model []For Apple Watch 38/40/41mm 42/44/45/49mm
- Item :CBIW475
- Band Material : Stainless Steel
- Band Colors: Black,Silver,Black-red,Black-gold Red-gold
- Clasp type: Designed with butterfly buckle
- Fit Wrists:140-220mm
- Design : Band comes with watch lugs on both ends
- Type□Luxury Stainless Steel Watch Band