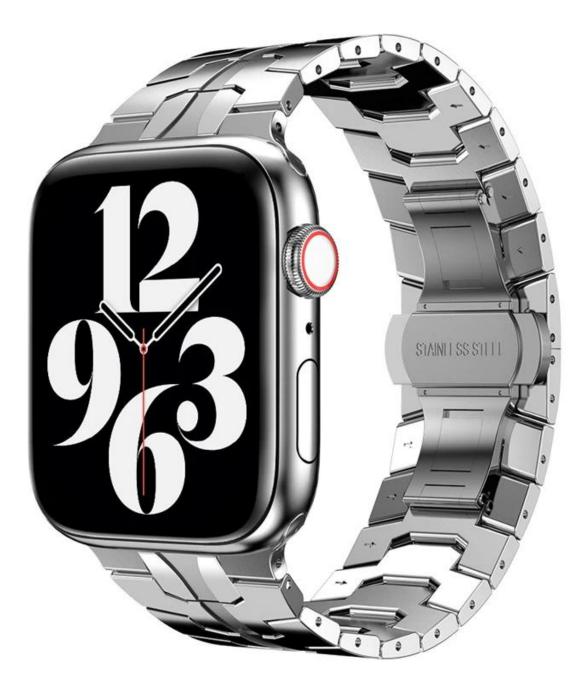

## **Product Design :**

- Fit Model []For Apple Watch 38/40/41mm 42/44/45/49mm
- Item :CBIW475
- Band Material : Stainless Steel
- Band Colors: Black,Silver,Black-red,Black-gold Red-gold
- Clasp type: Designed with butterfly buckle
- Fit Wrists:140-220mm
- Design : Band comes with watch lugs on both ends
- Type□Luxury Stainless Steel Watch Band