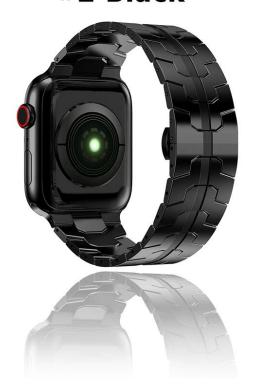

## Premium Quality Butterfly Buckle Stainless Steel Watch Band For Apple Watch Ultra Series 8 7 6 5 4 3

## **Product Design:**

● Fit Model ☐For Apple Watch 38/40/41mm 42/44/45/49mm

• Item :CBIW475

Band Material : Stainless Steel

Band Colors: Black, Silver

• Clasp type: Designed with butterfly buckle

• Fit Wrists:140-220mm

• Design : Band comes with watch lugs on both ends

■ Type Top Quality Stainless Steel Watch Strap

Support Mixed Batch Orders
First time sample order and mix order is acceptable

Larger quantity please contact sales for discount

The default packaging: Nice OPP Bag.

Also Can Choose the Retailing Package, Please Contact us.

Support Package Customized Service [Logo, Size, Description, Colors, Label, etc]

#1 Silver



## #2 Black