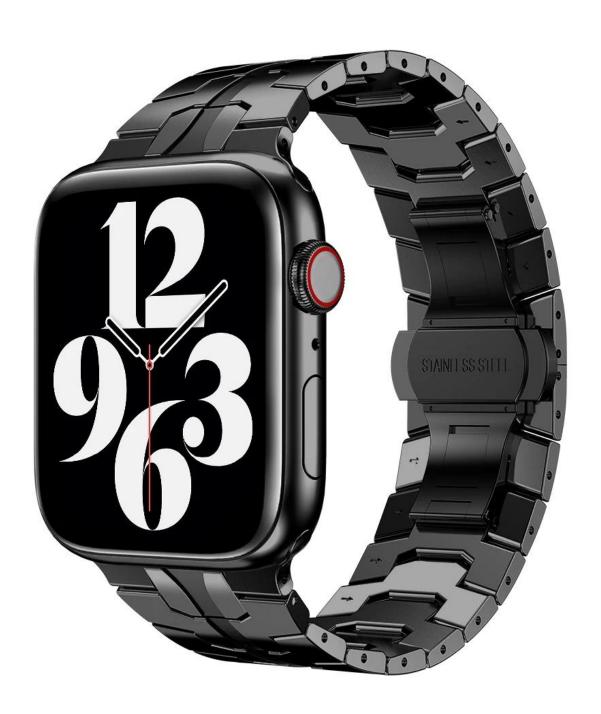

## **Product Design:**

● Fit Model ☐For Apple Watch 38/40/41mm 42/44/45/49mm

• Item :CBIW475

Band Material : Stainless Steel

Band Colors: Black, Silver

• Clasp type: Designed with butterfly buckle

• Fit Wrists:140-220mm