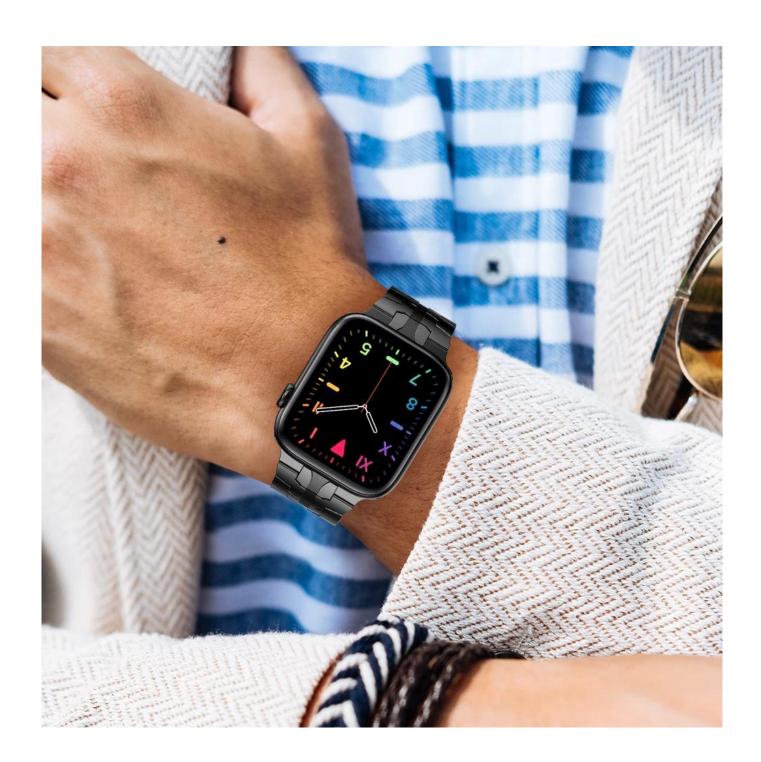

## Premium Quality Butterfly Buckle Stainless Steel Watch Band For Apple Watch Ultra Series 8 7 6 5 4 3

## **Product Design:**

● Fit Model ☐For Apple Watch 38/40/41mm 42/44/45/49mm

• Item :CBIW475

Band Material : Stainless Steel

Band Colors: Black, Silver

• Clasp type: Designed with butterfly buckle

• Fit Wrists:140-220mm

• Design : Band comes with watch lugs on both ends

■ Type Top Quality Stainless Steel Watch Strap

Support Mixed Batch Orders
First time sample order and mix order is acceptable

Larger quantity please contact sales for discount

The default packaging: Nice OPP Bag.

Also Can Choose the Retailing Package, Please Contact us.

Support Package Customized Service [Logo, Size, Description, Colors, Label, etc]

#1 Silver



## #2 Black