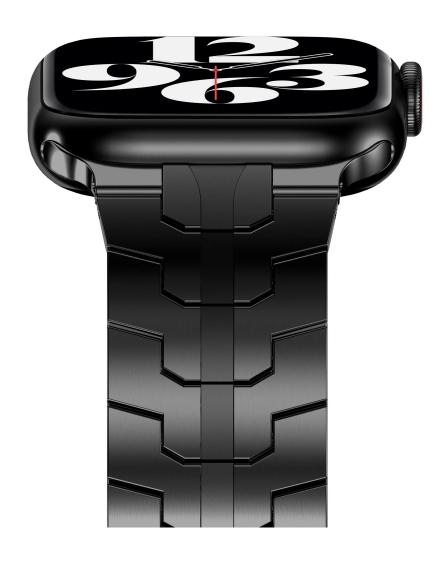

• Design : Band comes with watch lugs on both ends

■ Type Top Quality Stainless Steel Watch Strap

Support Mixed Batch Orders
First time sample order and mix order is acceptable

Larger quantity please contact sales for discount