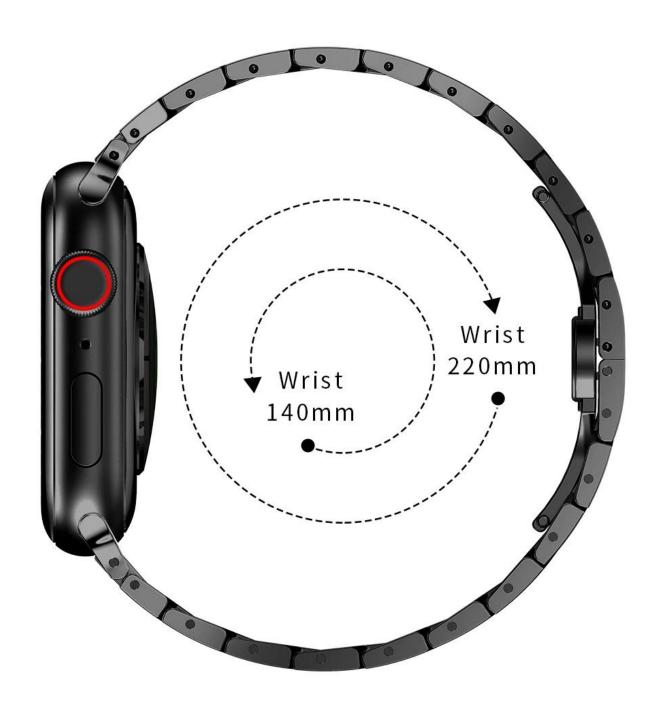

## **Product Design:**

● Fit Model ☐For Apple Watch 38/40/41mm 42/44/45/49mm

• Item :CBIW475

Band Material : Stainless Steel

Band Colors: Black, Silver

• Clasp type: Designed with butterfly buckle

• Fit Wrists:140-220mm