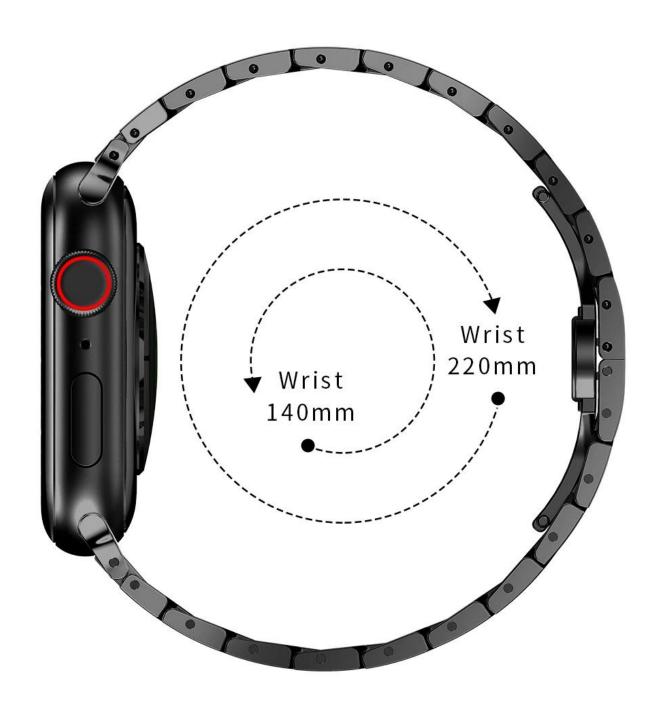

## **Product Design:**

● Fit Model ☐For Apple Watch 38/40/41mm 42/44/45mm

• Item :CBIW475

Band Material : Stainless Steel

● Band Colors: Black,Silver

Clasp type: Designed with butterfly buckle

• Fit Wrists:140-220mm