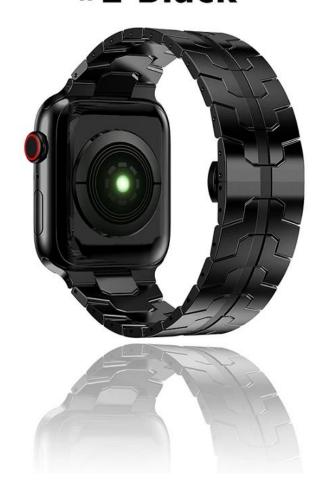

## #2 Black

## **Product Design:**

● Fit Model ☐For Apple Watch 38/40/41mm 42/44/45mm

• Item :CBIW475

Band Material : Stainless Steel

● Band Colors: Black,Silver

Clasp type: Designed with butterfly buckle

• Fit Wrists:140-220mm