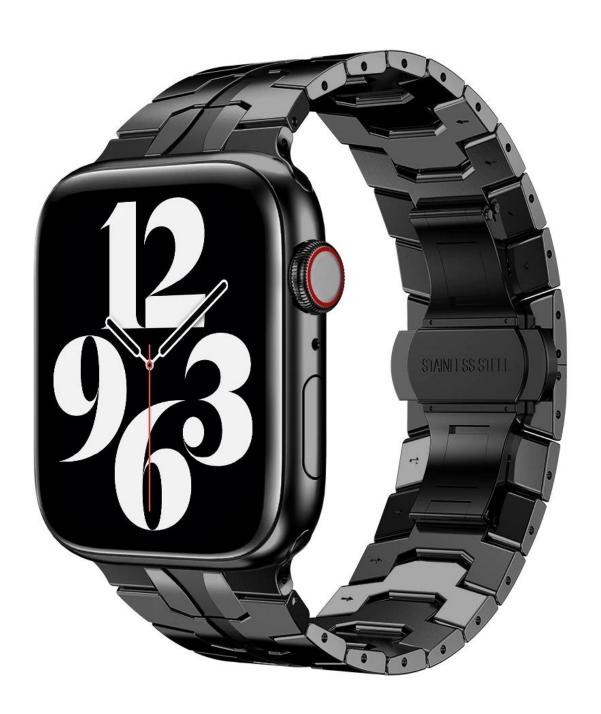

## **Product Design:**

● Fit Model ☐For Apple Watch 38/40/41mm 42/44/45mm

• Item :CBIW475

Band Material : Stainless Steel

● Band Colors: Black,Silver

Clasp type: Designed with butterfly buckle

• Fit Wrists:140-220mm

• Design : Band comes with watch lugs on both ends

■ Type Top Quality Stainless Steel Watch Strap

Support Mixed Batch Orders

First time sample order and mix order is acceptable Larger quantity please contact sales for discount

## #2 Black