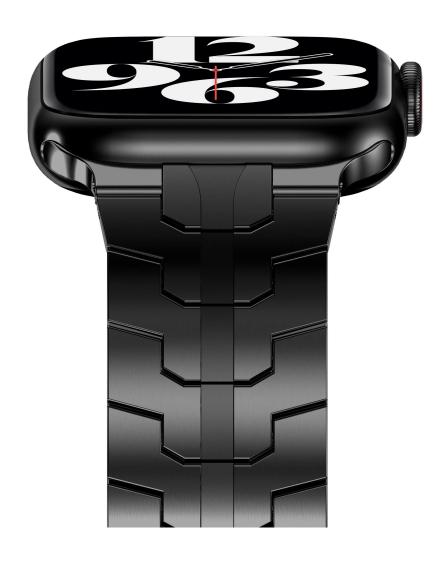

## **Product Design:**

● Fit Model ☐For Apple Watch 38/40/41mm 42/44/45mm

• Item :CBIW475

Band Material : Stainless Steel

● Band Colors: Black,Silver

Clasp type: Designed with butterfly buckle

• Fit Wrists:140-220mm

• Design : Band comes with watch lugs on both ends

■ Type Top Quality Stainless Steel Watch Strap

Support Mixed Batch Orders

First time sample order and mix order is acceptable Larger quantity please contact sales for discount

## #2 Black