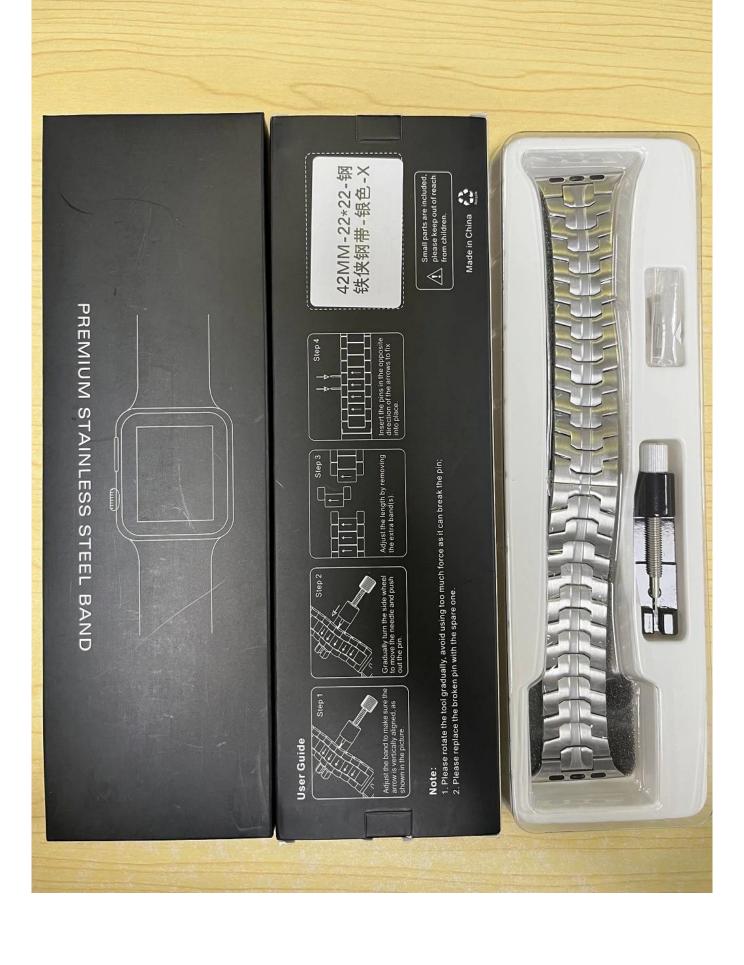

## Top Quality Stainless Steel Bracelet Strap For Apple Watch Series 7 6 5 4 3 2 1

## **Product Design:**

● Fit Model ☐For Apple Watch 38/40/41mm 42/44/45mm

• Item :CBIW475

Band Material : Stainless Steel

● Band Colors: Black,Silver

Clasp type: Designed with butterfly buckle

• Fit Wrists:140-220mm

• Design : Band comes with watch lugs on both ends

■ Type Top Quality Stainless Steel Watch Strap

Support Mixed Batch Orders

First time sample order and mix order is acceptable Larger quantity please contact sales for discount

The default packaging: Nice OPP Bag.

Also Can Choose the Retailing Package, Please Contact us.

Support Package Customized Service [Logo, Size, Description, Colors, Label, etc]