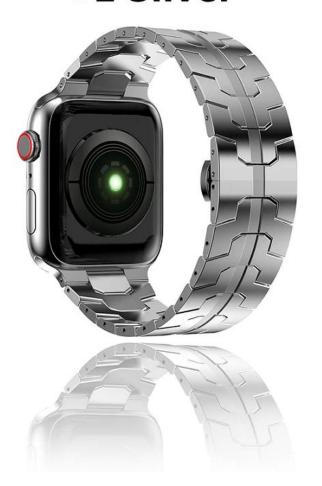

## #1 Silver

## **Product Design:**

● Fit Model ☐For Apple Watch 38/40/41mm 42/44/45mm

• Item :CBIW475

Band Material : Stainless Steel

● Band Colors: Black,Silver

Clasp type: Designed with butterfly buckle

• Fit Wrists:140-220mm