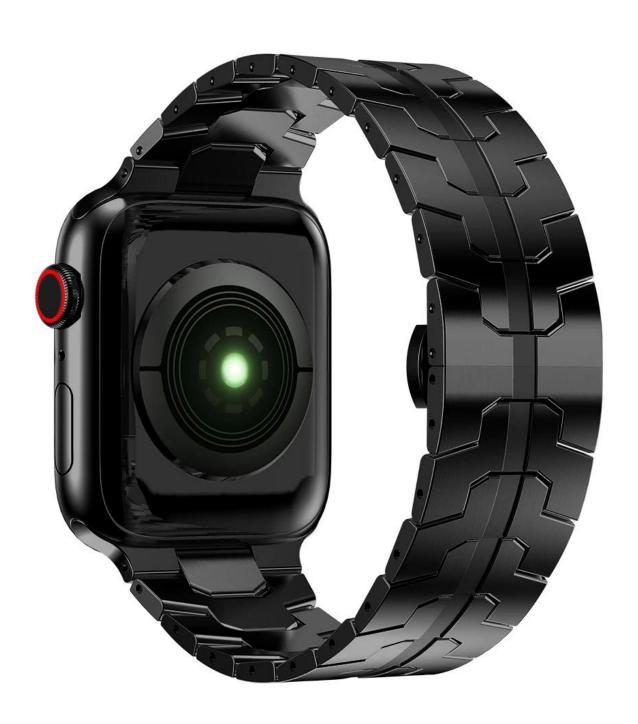

## **Product Design:**

● Fit Model ☐For Apple Watch 38/40/41mm 42/44/45mm

• Item :CBIW475

Band Material : Stainless Steel

● Band Colors: Black,Silver

Clasp type: Designed with butterfly buckle

• Fit Wrists:140-220mm

• Design : Band comes with watch lugs on both ends

■ Type Top Quality Stainless Steel Watch Strap

Support Mixed Batch Orders

First time sample order and mix order is acceptable Larger quantity please contact sales for discount

## #2 Black