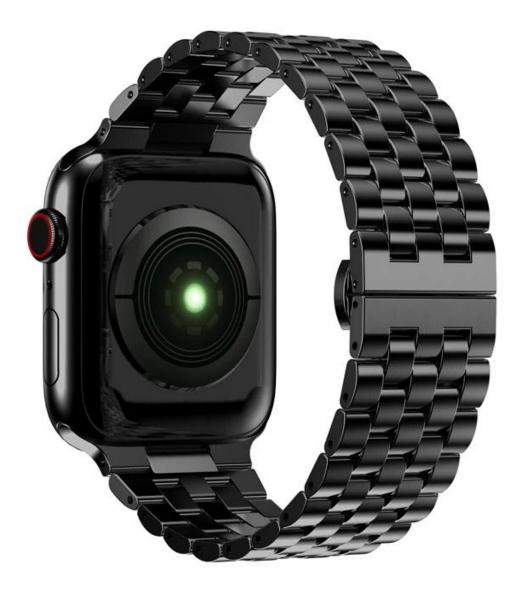

## Stainless Steel Metal Straps Watchband For iWatch SE Series 7 6 5 4 3 2 1

## Product Design :

- Fit Model []For Apple Watch 38/40/41mm 42/44/45mm
- Item :CBIW477
- Band Material : Stainless Steel
- Band Colors: Black,Silver,Rose gold
- Clasp type: Designed with butterfly buckle
- Design : Band comes with watch lugs on both ends
- Type□5-Link Chain Metal Watch Strap
- Package List:1\*strap+1\*tool