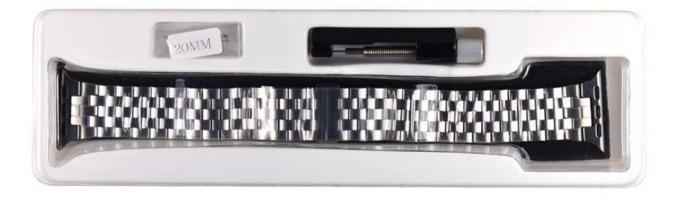

## Product Design :

- Fit Model []For Apple Watch 38/40/41mm 42/44/45mm
- Item :CBIW477
- Band Material : Stainless Steel
- Band Colors: Black,Silver,Rose gold
- Clasp type: Designed with butterfly buckle
- Design : Band comes with watch lugs on both ends
- Type□5-Link Chain Metal Watch Strap
- Package List:1\*strap+1\*tool