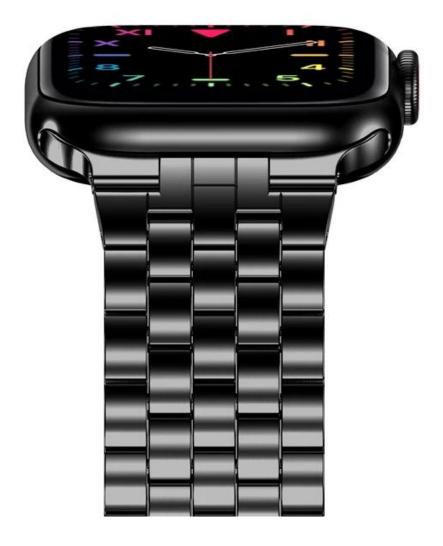

## Product Design :

- Fit Model []For Apple Watch 38/40/41mm 42/44/45mm
- Item :CBIW477
- Band Material : Stainless Steel
- Band Colors: Black,Silver,Rose gold
- Clasp type: Designed with butterfly buckle
- Design : Band comes with watch lugs on both ends
- Type□5-Link Chain Metal Watch Strap
- Package List:1\*strap+1\*tool