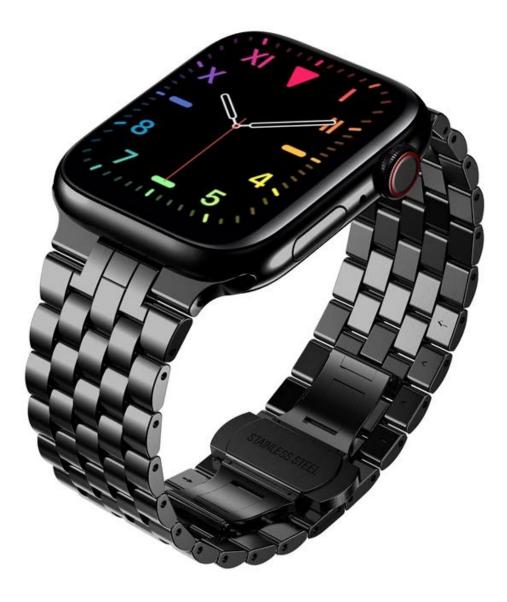

## Product Design :

- Fit Model []For Apple Watch 38/40/41mm 42/44/45mm
- Item :CBIW477
- Band Material : Stainless Steel
- Band Colors: Black,Silver,Rose gold
- Clasp type: Designed with butterfly buckle
- Design : Band comes with watch lugs on both ends
- Type□5-Link Chain Metal Watch Strap
- Package List:1\*strap+1\*tool