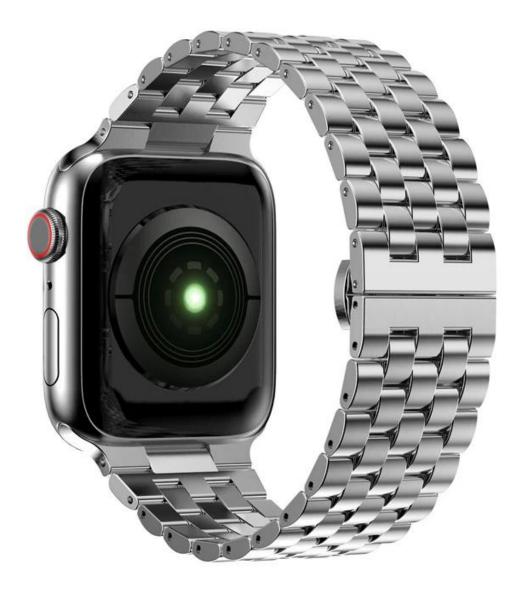

## Stainless Steel Metal Straps Watchband For iWatch SE Series 7 6 5 4 3 2 1

## Product Design :

- Fit Model []For Apple Watch 38/40/41mm 42/44/45mm
- Item :CBIW477
- Band Material : Stainless Steel
- Band Colors: Black,Silver,Rose gold
- Clasp type: Designed with butterfly buckle
- Design : Band comes with watch lugs on both ends
- Type□5-Link Chain Metal Watch Strap
- Package List:1\*strap+1\*tool