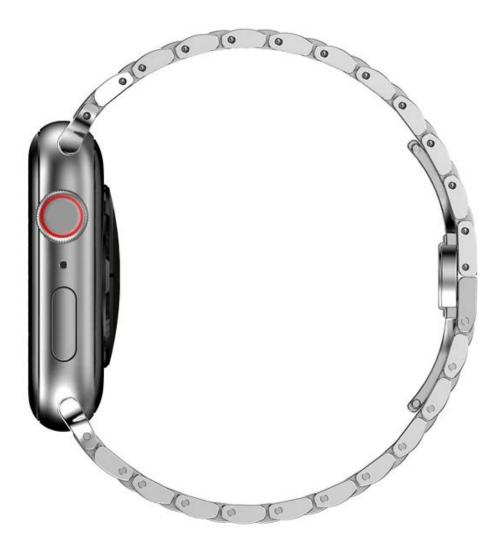

## Stainless Steel Metal Straps Watchband For iWatch SE Series 7 6 5 4 3 2 1

## Product Design :

- Fit Model []For Apple Watch 38/40/41mm 42/44/45mm
- Item :CBIW477
- Band Material : Stainless Steel
- Band Colors: Black,Silver,Rose gold
- Clasp type: Designed with butterfly buckle
- Design : Band comes with watch lugs on both ends
- Type□5-Link Chain Metal Watch Strap
- Package List:1\*strap+1\*tool