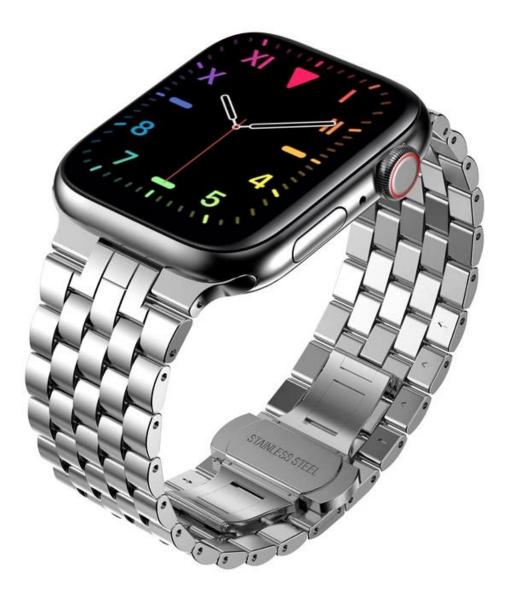

## Stainless Steel Metal Straps Watchband For iWatch SE Series 7 6 5 4 3 2 1

## Product Design :

- Fit Model []For Apple Watch 38/40/41mm 42/44/45mm
- Item :CBIW477
- Band Material : Stainless Steel
- Band Colors: Black,Silver,Rose gold
- Clasp type: Designed with butterfly buckle
- Design : Band comes with watch lugs on both ends
- Type□5-Link Chain Metal Watch Strap
- Package List:1\*strap+1\*tool