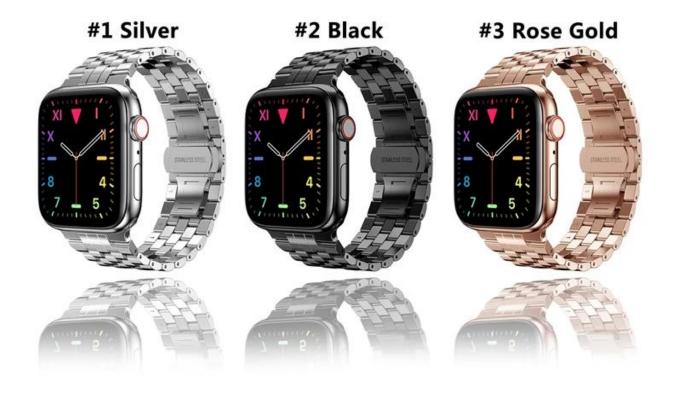

## Product Design :

- Fit Model []For Apple Watch 38/40/41mm 42/44/45mm
- Item :CBIW477
- Band Material : Stainless Steel
- Band Colors: Black,Silver,Rose gold
- Clasp type: Designed with butterfly buckle
- Design : Band comes with watch lugs on both ends
- Type□5-Link Chain Metal Watch Strap
- Package List:1\*strap+1\*tool