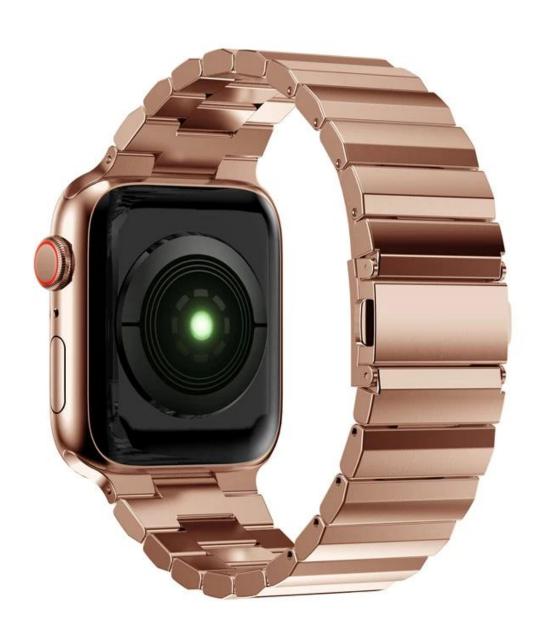

## **Product Design:**

● Fit Model ☐For Apple Watch 38/40/41mm 42/44/45mm

• Item :CBIW478

Band Material : Stainless Steel

Band Colors: Black, Silver, Rose gold

Clasp type: Designed with folding buckle

• Design: Band comes with watch lugs on both ends

■ Type 1-Link Chain Stylish Steel Watch Band

● Package List:1\*strap+1\*tool

Support Mixed Batch Orders
First time sample order and mix order is acceptable
Larger quantity please contact sales for discount