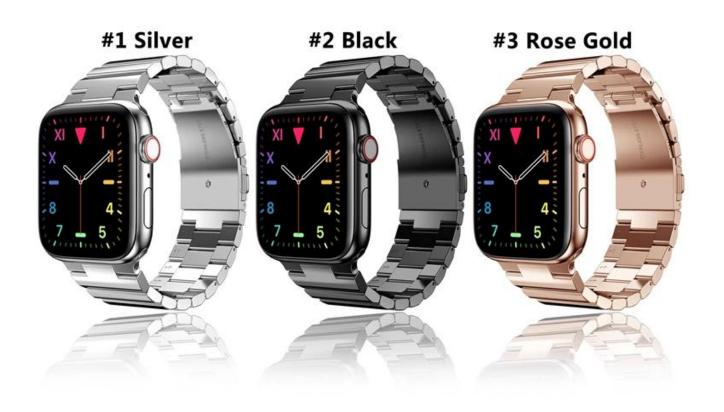

## **Product Design:**

● Fit Model ☐For Apple Watch 38/40/41mm 42/44/45mm

• Item :CBIW478

Band Material : Stainless Steel

Band Colors: Black, Silver, Rose gold

Clasp type: Designed with folding buckle

• Design: Band comes with watch lugs on both ends