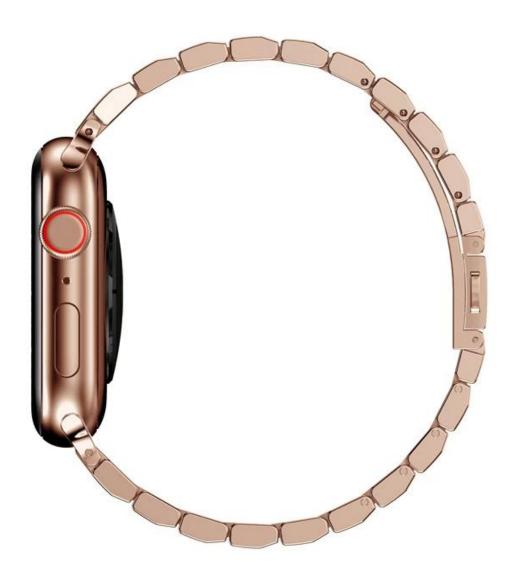

## **Product Design:**

● Fit Model ☐For Apple Watch 38/40/41mm 42/44/45mm

• Item :CBIW478

Band Material : Stainless Steel

Band Colors: Black, Silver, Rose gold

Clasp type: Designed with folding buckle

• Design: Band comes with watch lugs on both ends

■ Type 1-Link Chain Stylish Steel Watch Band

● Package List:1\*strap+1\*tool

Support Mixed Batch Orders
First time sample order and mix order is acceptable
Larger quantity please contact sales for discount