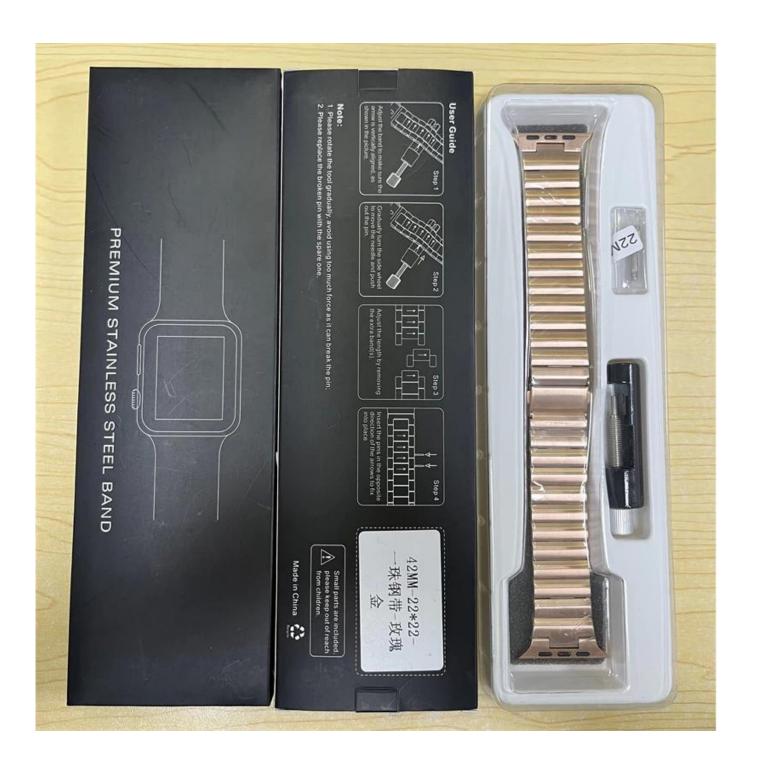

■ Type 1-Link Chain Stylish Steel Watch Band

● Package List:1\*strap+1\*tool

Support Mixed Batch Orders
First time sample order and mix order is acceptable
Larger quantity please contact sales for discount

The default packaging: Nice OPP Bag.

Also Can Choose the Retailing Package, Please Contact us.

Support Package Customized Service [Logo, Size, Description, Colors, Label, etc]