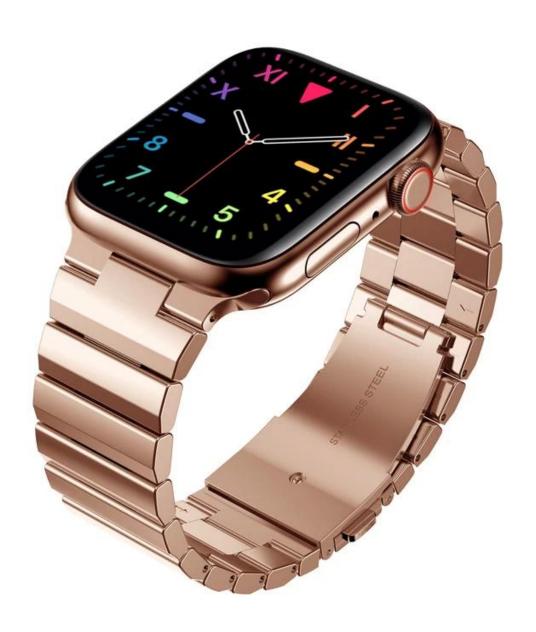

## **Product Design:**

● Fit Model ☐For Apple Watch 38/40/41mm 42/44/45mm

• Item :CBIW478

Band Material : Stainless Steel

Band Colors: Black, Silver, Rose gold

Clasp type: Designed with folding buckle

• Design: Band comes with watch lugs on both ends

■ Type 1-Link Chain Stylish Steel Watch Band

● Package List:1\*strap+1\*tool

Support Mixed Batch Orders
First time sample order and mix order is acceptable
Larger quantity please contact sales for discount