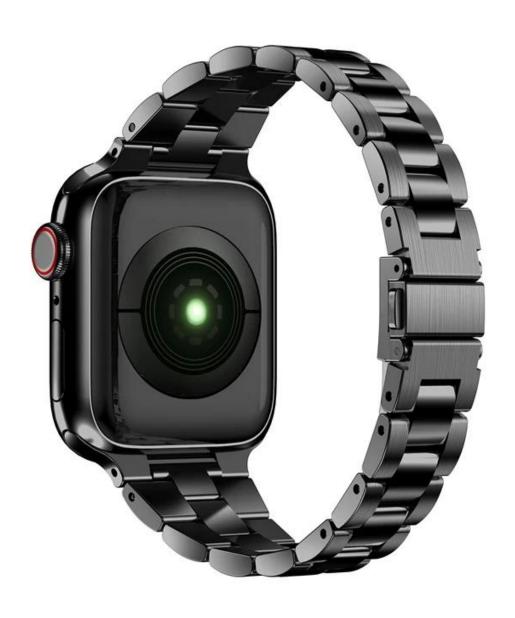

## **Product Design:**

● Fit Model ☐For Apple Watch 38/40/41mm 42/44/45mm

● Item :CBIW479

Band Material : Stainless Steel

Band Colors: Black, Silver, Rose gold

Clasp type: Designed with folding buckle

Design : Band comes with watch lugs on both ends

■ Type

Slim 3-Link Chain Stainless Steel Watch Bands

Package List:1\*strap+1\*tool