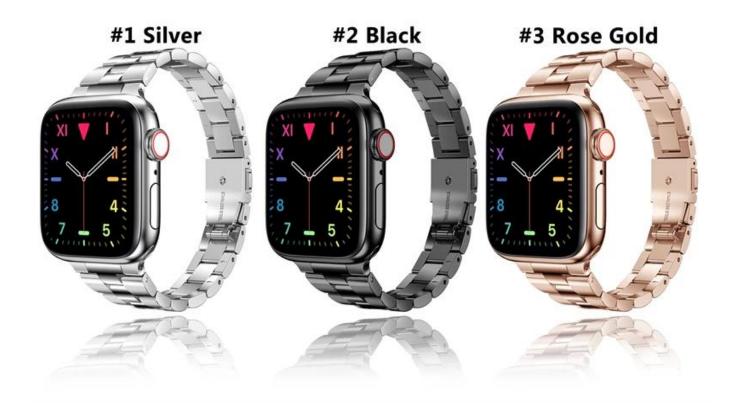

## Slim Metal Stainless Steel Watch Bands For Apple Watch Wristband 38 42 40 44 41 45 mm

## **Product Design:**

● Fit Model ☐For Apple Watch 38/40/41mm 42/44/45mm

● Item :CBIW479

Band Material : Stainless Steel

Band Colors: Black, Silver, Rose gold

Clasp type: Designed with folding buckle

Design : Band comes with watch lugs on both ends

■ Type

Slim 3-Link Chain Stainless Steel Watch Bands

Package List:1\*strap+1\*tool