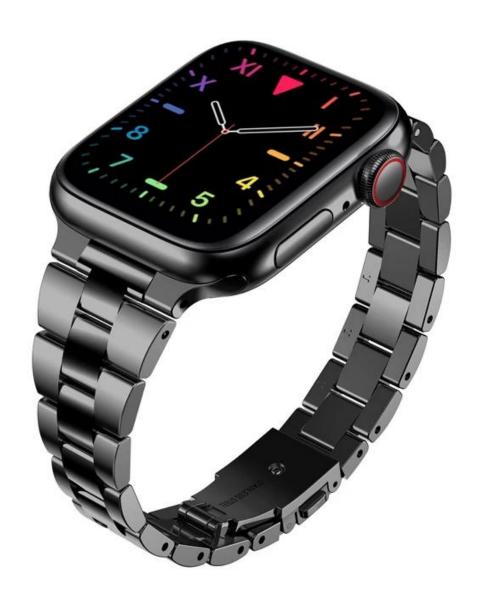

## **Product Design:**

● Fit Model ☐For Apple Watch 38/40/41mm 42/44/45mm

● Item :CBIW479

Band Material : Stainless Steel

Band Colors: Black, Silver, Rose gold

Clasp type: Designed with folding buckle

Design : Band comes with watch lugs on both ends

■ Type

Slim 3-Link Chain Stainless Steel Watch Bands

Package List:1\*strap+1\*tool