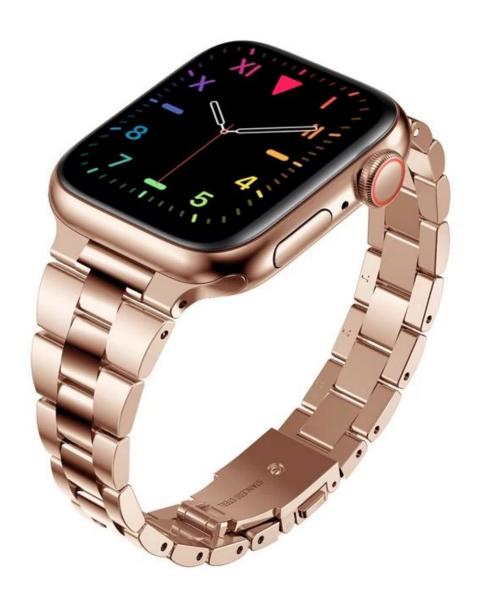

## **Product Design:**

● Fit Model ☐For Apple Watch 38/40/41mm 42/44/45mm

● Item :CBIW479

Band Material : Stainless Steel

Band Colors: Black, Silver, Rose gold

Clasp type: Designed with folding buckle

Design : Band comes with watch lugs on both ends

■ Type

Slim 3-Link Chain Stainless Steel Watch Bands

Package List:1\*strap+1\*tool