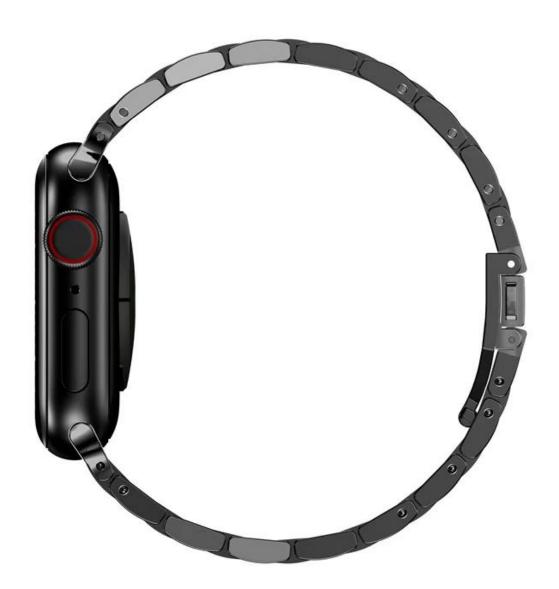

## Slim Metal Stainless Steel Watch Bands For Apple Watch Wristband 38 42 40 44 41 45 mm

## **Product Design:**

● Fit Model ☐For Apple Watch 38/40/41mm 42/44/45mm

● Item :CBIW479

Band Material : Stainless Steel

Band Colors: Black, Silver, Rose gold

Clasp type: Designed with folding buckle

Design : Band comes with watch lugs on both ends

■ Type

Slim 3-Link Chain Stainless Steel Watch Bands

Package List:1\*strap+1\*tool