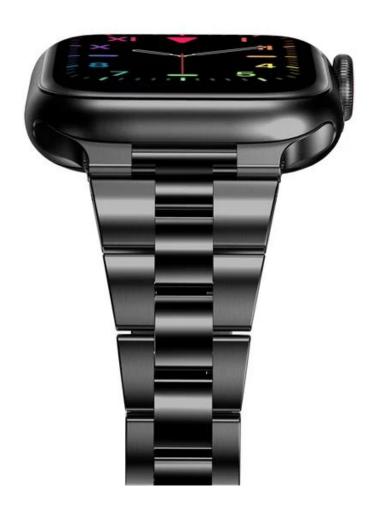

## Slim Metal Stainless Steel Watch Bands For Apple Watch Wristband 38 42 40 44 41 45 mm

## **Product Design:**

● Fit Model ☐For Apple Watch 38/40/41mm 42/44/45mm

● Item :CBIW479

Band Material : Stainless Steel

Band Colors: Black, Silver, Rose gold

Clasp type: Designed with folding buckle

Design : Band comes with watch lugs on both ends

■ Type

Slim 3-Link Chain Stainless Steel Watch Bands

Package List:1\*strap+1\*tool