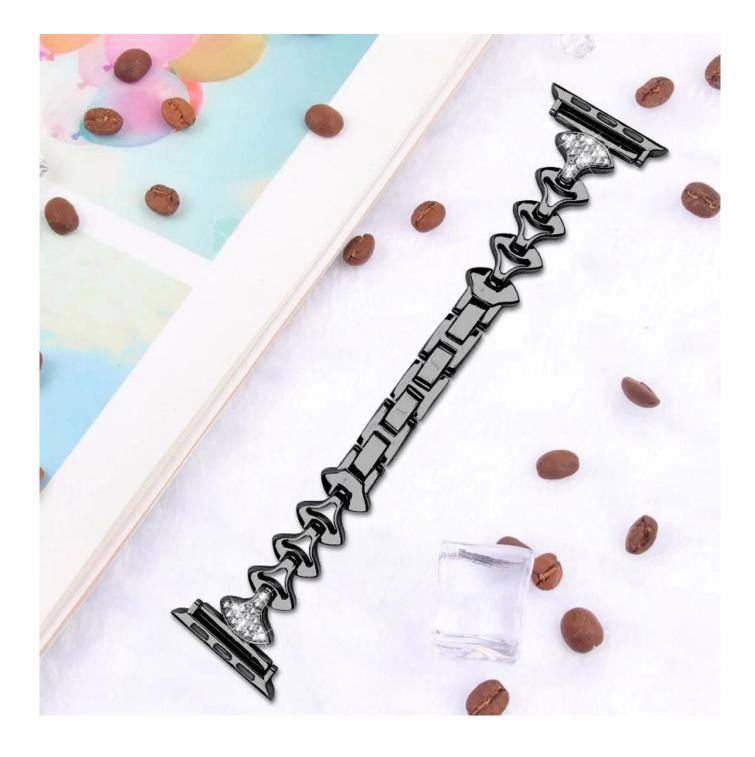

## **Product Features :**

1. Hollow-out Design, Unique stylish delicate and honorable looking.

2. Metal watch band set with rhinestones. Makes your watch band look like a jewelry.

3. Stylish chain with folding clasp not only looks great but allows careful fitment to accommodate fine sizing adjustment. No tools needed

4. This stylish dressy watch band is perfect for girls and women and is a good choice as an exquisite and shiny gift for any occasion

5. 4 colors available(Black,Silver,Rose Pink,Retro Gold), just pick the one you like best and personalize