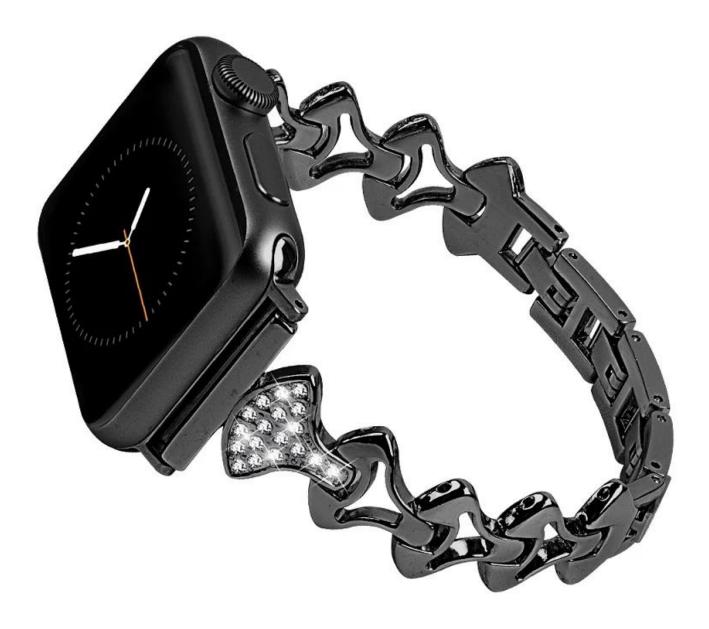

## Hollow-out Rhinestone Metal Watch Band For Apple Watch

## Product Design :

- Hollow-Out Design
- Set With Rhinestones
- With Removable Folding Clasp
- <u>Metal Watch Band</u>

## **Product Features :**

1. Hollow-out Design, Unique stylish delicate and honorable looking.

2. Metal watch band set with rhinestones. Makes your watch band look like a jewelry.

3. Stylish chain with folding clasp not only looks great but allows careful fitment to accommodate fine sizing adjustment. No tools needed