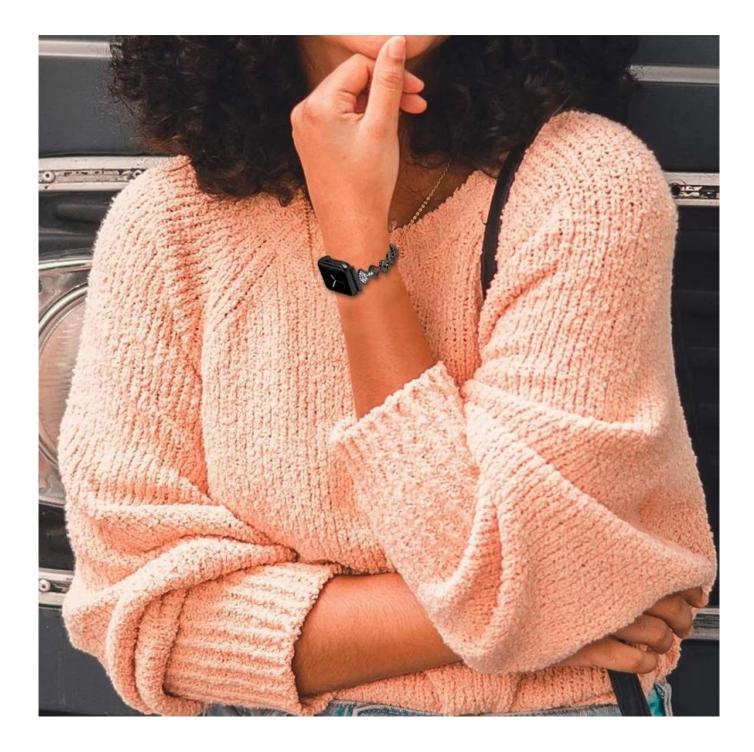

## Hollow-out Rhinestone Metal Watch Band For Apple Watch

## Product Design :

- Hollow-Out Design
- Set With Rhinestones
- With Removable Folding Clasp
- <u>Metal Watch Band</u>

## **Product Features :**

1. Hollow-out Design, Unique stylish delicate and honorable looking.

2. Metal watch band set with rhinestones. Makes your watch band look like a jewelry.

3. Stylish chain with folding clasp not only looks great but allows careful fitment to accommodate fine sizing adjustment. No tools needed

## Understated luxury

Rhinestone chain