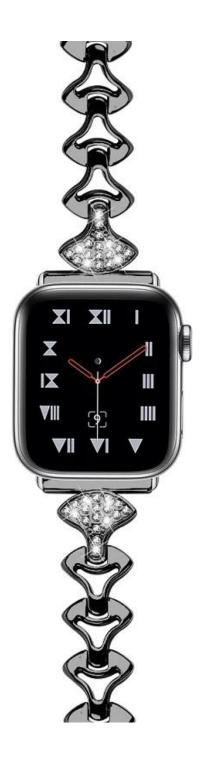

## Hollow-out Rhinestone Metal Watch Band For Apple Watch

## Product Design :

- Hollow-Out Design
- Set With Rhinestones
- With Removable Folding Clasp
- <u>Metal Watch Band</u>

## **Product Features :**

1. Hollow-out Design, Unique stylish delicate and honorable looking.

2. Metal watch band set with rhinestones. Makes your watch band look like a jewelry.

3. Stylish chain with folding clasp not only looks great but allows careful fitment to accommodate fine sizing adjustment. No tools needed