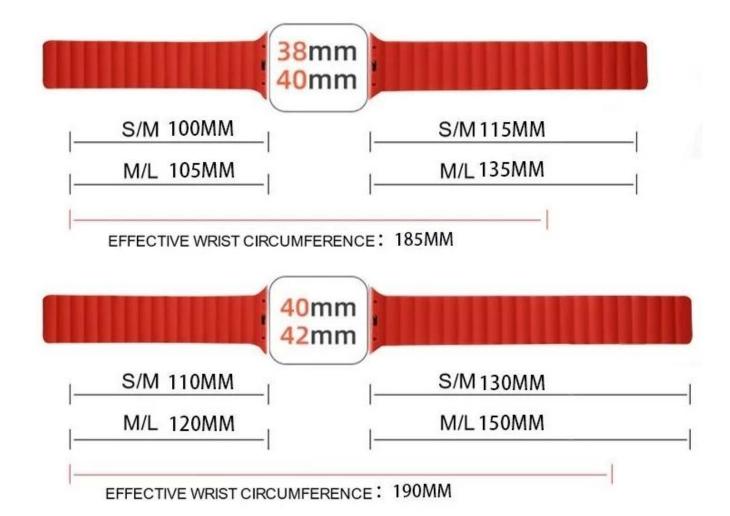

## **Product Design:**

● Fit Model ☐For Apple Watch Series 7 6 5 4 3 2 1

• Item: CBIW480

• Band Material : Silicone

Band Colors:

Black,Red,Pink,Blue,Green,Black/Yellow,Black/Orange,Black/Purple,Gray/Yellow,Gray/Orange,Gray/Purple

• Design: Uses strong magnetic design

● Type: Magnetic Loop Silicone Link Watch Strap

• Feature :

Magnetic closure system, keep watch secure on your wrist Easy Installation & Freely Adjustable

Support Mixed Batch Orders
First time sample order and mix order is acceptable
Larger quantity please contact sales for discount