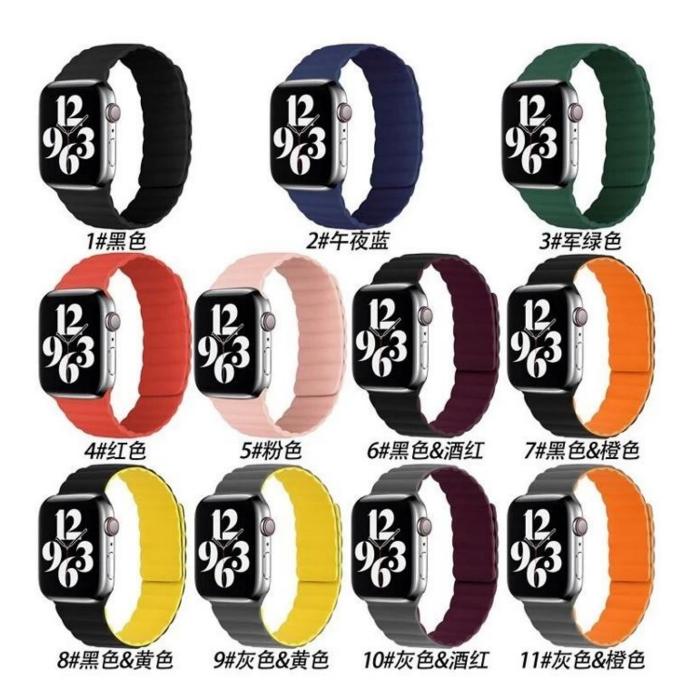

## **Product Design:**

● Fit Model ☐For Apple Watch Series 7 6 5 4 3 2 1

• Item: CBIW480

• Band Material : Silicone

Band Colors:

Black,Red,Pink,Blue,Green,Black/Yellow,Black/Orange,Black/Purple,Gray/Yellow,Gray/Orange,Gray/Purple