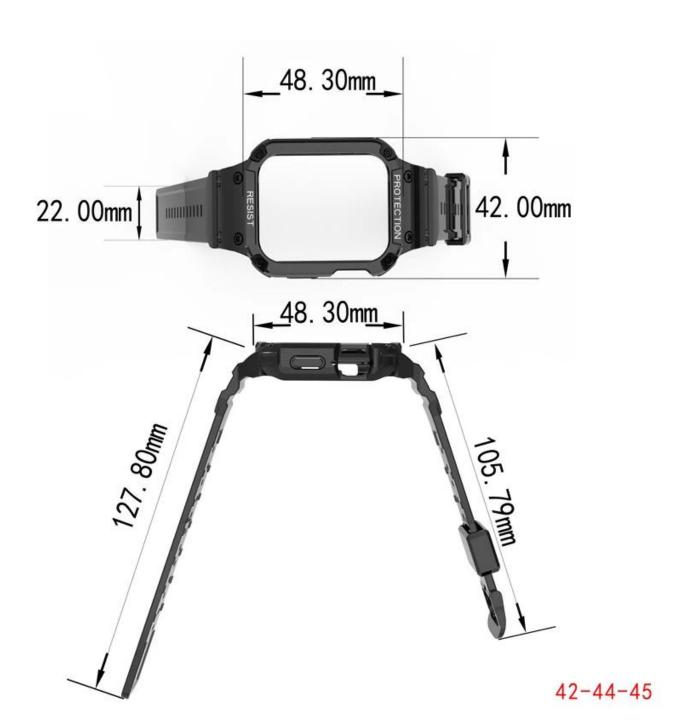

• Size: 38/40/41mm:(44.1mm\*38.65mm)[]42/44/45mm:(48.3mm\*42mm)

Design: For Apple Watch Case and Band

• Feature :

Watch case provide all-round protection Raised bezels for bolstered screen protection

Support Mixed Batch Orders
First time sample order and mix order is acceptable
Larger quantity please contact sales for discount