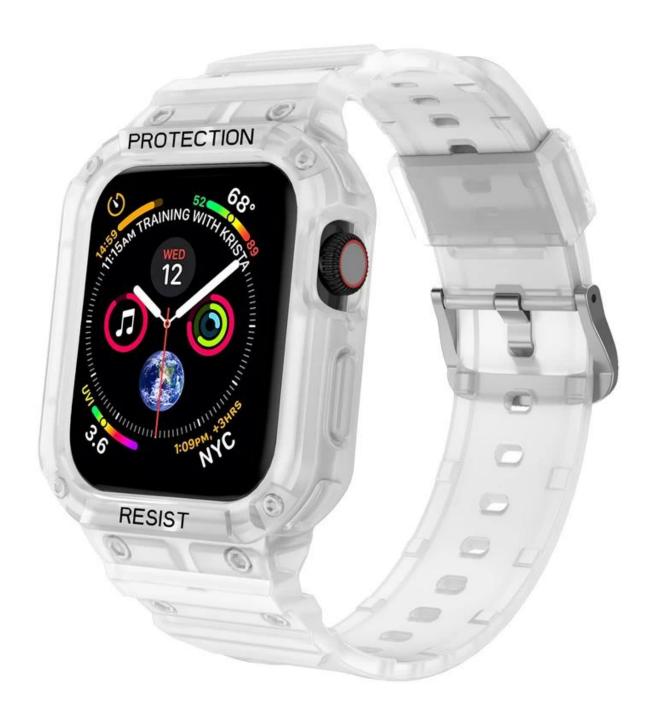

## **Product Design:**

● Fit Model ☐For Apple Watch 41mm 45mm 38mm 42mm 40mm 44mm

● Item: CBIW482

• Band Material : Silicone

Band Colors:Transparent,White,Black,Light Gray,Sand powder,Red,Blue,Blue gray

Buckle Color:Silver,Black

• Size: 38/40/41mm:(44.1mm\*38.65mm)[]42/44/45mm:(48.3mm\*42mm)

Design: For Apple Watch Case and Band

• Feature :

Watch case provide all-round protection Raised bezels for bolstered screen protection

Support Mixed Batch Orders
First time sample order and mix order is acceptable
Larger quantity please contact sales for discount