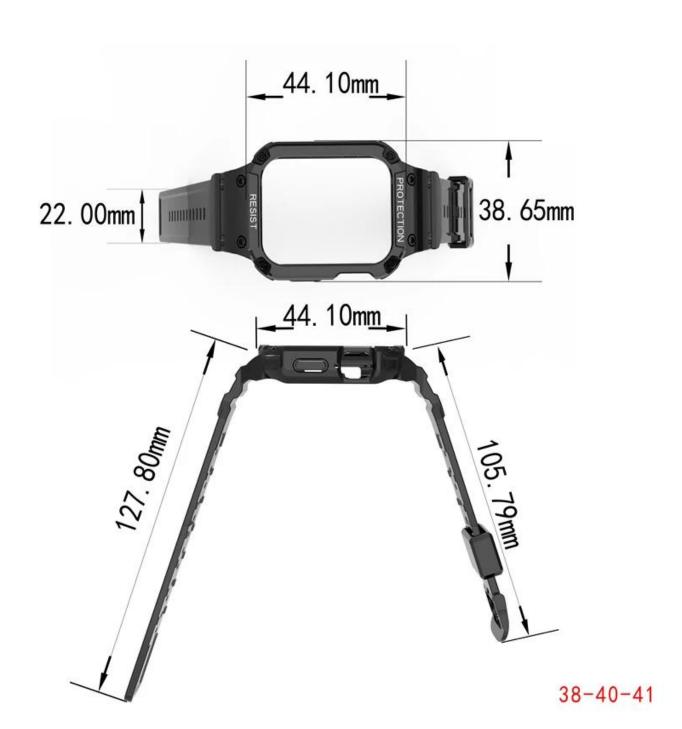

• Size: 38/40/41mm:(44.1mm\*38.65mm)[]42/44/45mm:(48.3mm\*42mm)

Design: For Apple Watch Case and Band

• Feature :

Watch case provide all-round protection Raised bezels for bolstered screen protection

Support Mixed Batch Orders
First time sample order and mix order is acceptable
Larger quantity please contact sales for discount