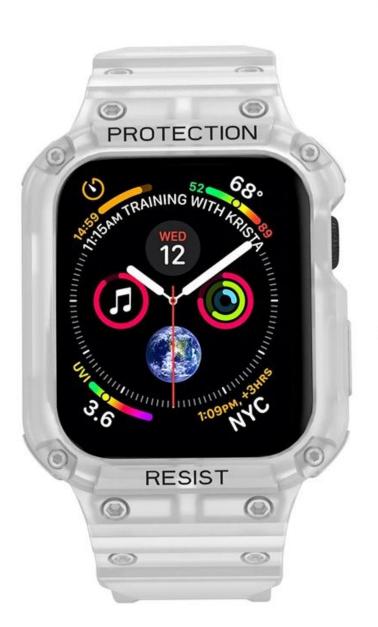

• Size: 38/40/41mm:(44.1mm\*38.65mm)[]42/44/45mm:(48.3mm\*42mm)

Design: For Apple Watch Case and Band

• Feature :

Watch case provide all-round protection Raised bezels for bolstered screen protection

Support Mixed Batch Orders
First time sample order and mix order is acceptable
Larger quantity please contact sales for discount