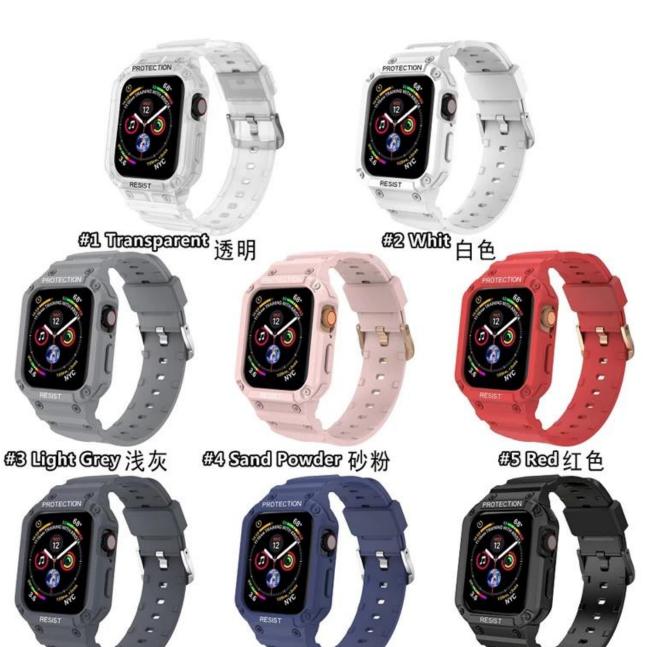

## **Product Design:**

● Fit Model ☐For Apple Watch 41mm 45mm 38mm 42mm 40mm 44mm

● Item: CBIW482

• Band Material : Silicone

Band Colors:Transparent,White,Black,Light Gray,Sand powder,Red,Blue,Blue gray

Buckle Color:Silver,Black

The default packaging: Nice OPP Bag.

Also Can Choose the Retailing Package, Please Contact us.

Support Package Customized Service [Logo, Size, Description, Colors, Label, etc]

Ø7 Bloos蓝色

#3 Black 黑色

#6 Blue Grey蓝灰