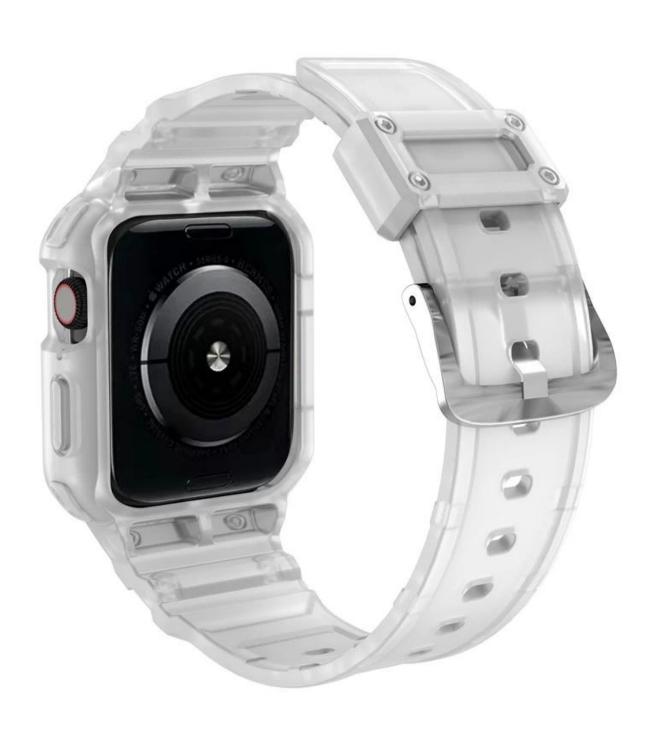

## **Product Design:**

● Fit Model ☐For Apple Watch 41mm 45mm 38mm 42mm 40mm 44mm

● Item: CBIW482

• Band Material : Silicone

Band Colors:Transparent,White,Black,Light Gray,Sand powder,Red,Blue,Blue gray

Buckle Color:Silver,Black

• Size: 38/40/41mm:(44.1mm\*38.65mm)[]42/44/45mm:(48.3mm\*42mm)

Design: For Apple Watch Case and Band

• Feature :

Watch case provide all-round protection Raised bezels for bolstered screen protection

Support Mixed Batch Orders
First time sample order and mix order is acceptable
Larger quantity please contact sales for discount