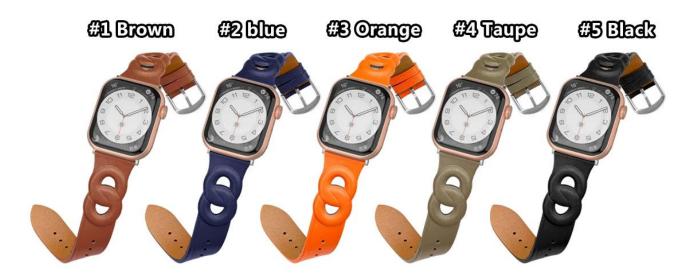

## Luxury Design Genuine Leather Watch Strap Band For Apple Watch 44mm 40mm 41mm 45mm 38mm 42mm

## Product Design :

- Fit Model []For Apple Watch Series 7/6/5/4/3/2/1
- Item : CBIW483
- Band Material : Genuine Leather
- Band Colors: Orange,Brown,Black,Blue,Taupe
- Band Length:98+124mm
- Band Width : 18mm
- Buckle type:With silver metal buckle
- Type:"8"Leather Leather Watch Band