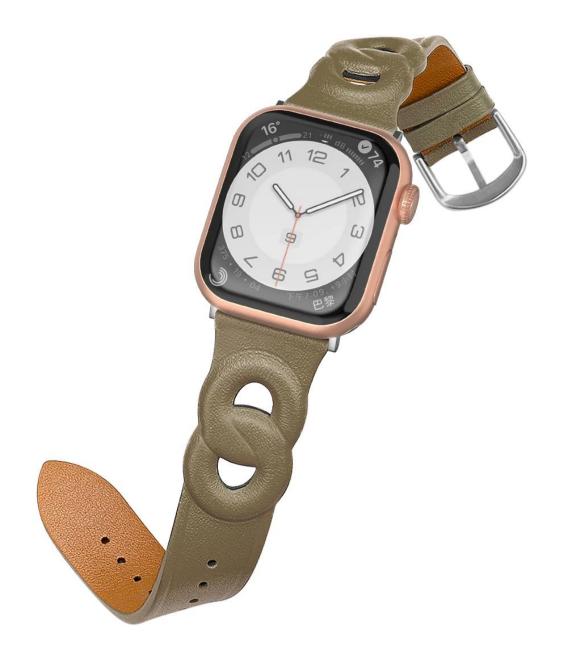

## Luxury Design Genuine Leather Watch Strap Band For Apple Watch 44mm 40mm 41mm 45mm 38mm 42mm

## Product Design :

- Fit Model []For Apple Watch Series 7/6/5/4/3/2/1
- Item : CBIW483
- Band Material : Genuine Leather
- Band Colors: Orange,Brown,Black,Blue,Taupe
- Band Length:98+124mm
- Band Width : 18mm
- Buckle type:With silver metal buckle
- Type:"8"Leather Leather Watch Band