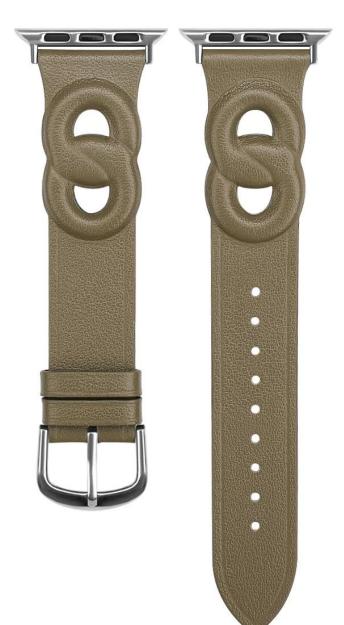

## Luxury Design Genuine Leather Watch Strap Band For Apple Watch 44mm 40mm 41mm 45mm 38mm 42mm

## Product Design :

- Fit Model []For Apple Watch Series 7/6/5/4/3/2/1
- Item : CBIW483
- Band Material : Genuine Leather
- Band Colors: Orange,Brown,Black,Blue,Taupe
- Band Length:98+124mm
- Band Width : 18mm
- Buckle type:With silver metal buckle
- Type:"8"Leather Leather Watch Band