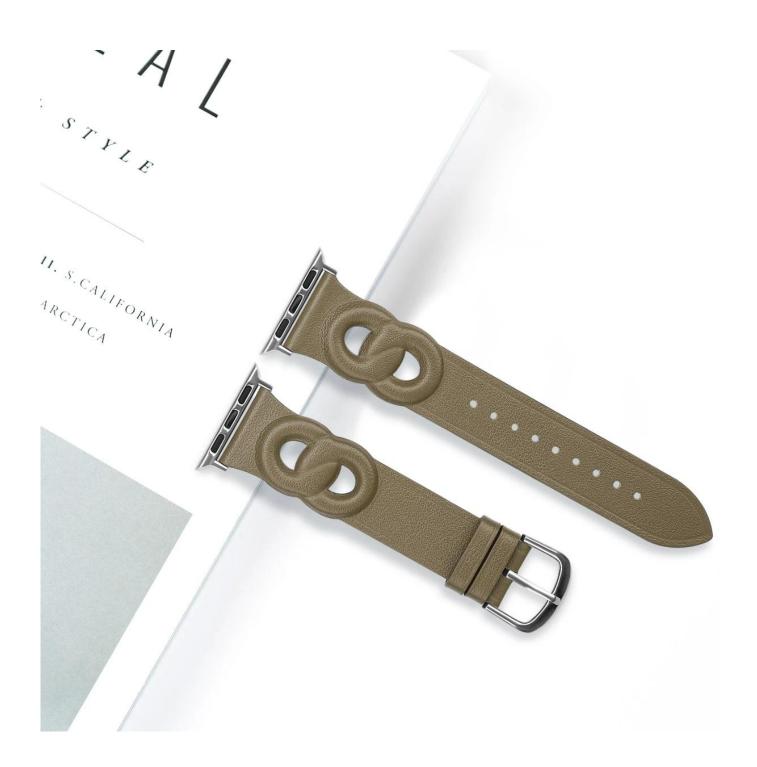

## Luxury Design Genuine Leather Watch Strap Band For Apple Watch 44mm 40mm 41mm 45mm 38mm 42mm

## Product Design :

- Fit Model []For Apple Watch Series 7/6/5/4/3/2/1
- Item : CBIW483
- Band Material : Genuine Leather
- Band Colors: Orange,Brown,Black,Blue,Taupe
- Band Length:98+124mm
- Band Width : 18mm
- Buckle type:With silver metal buckle
- Type:"8"Leather Leather Watch Band