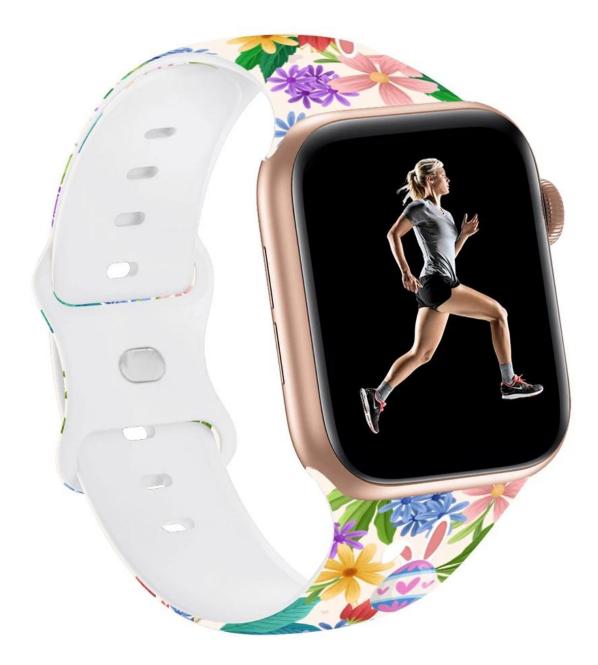

## OEM Customized Design Easter Day Egg Rabbit Lily Flower Print Silicone Watch Bands For Apple Watch 38mm 40mm 42mm 44mm 41mm 45mm

- Type:Easter Day Egg Rabbit Lily Flower Print Silicone Watch Bands
- Pattern Print Service:Provide your design and we can print it on the band.

Support Mixed Batch Orders

First time sample order and mix order is acceptable