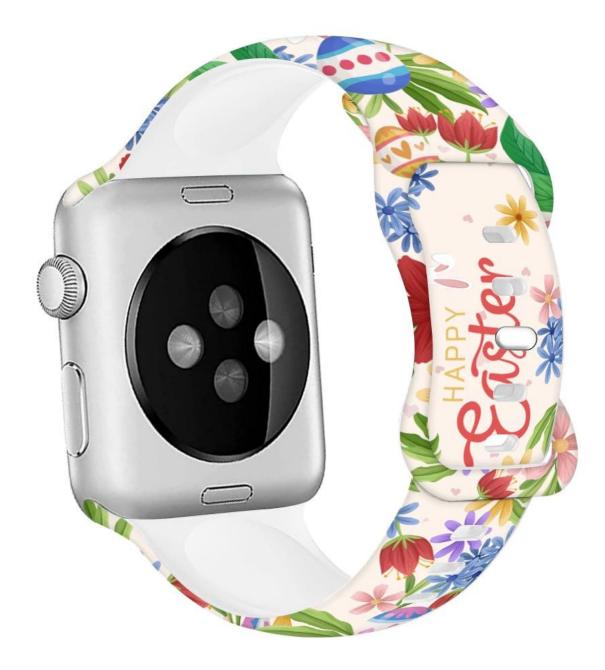

## OEM Customized Design Easter Day Egg Rabbit Lily Flower Print Silicone Watch Bands For Apple Watch 38mm 40mm 42mm 44mm 41mm 45mm

- Type:Easter Day Egg Rabbit Lily Flower Print Silicone Watch Bands
- Pattern Print Service:Provide your design and we can print it on the band.

Support Mixed Batch Orders

First time sample order and mix order is acceptable