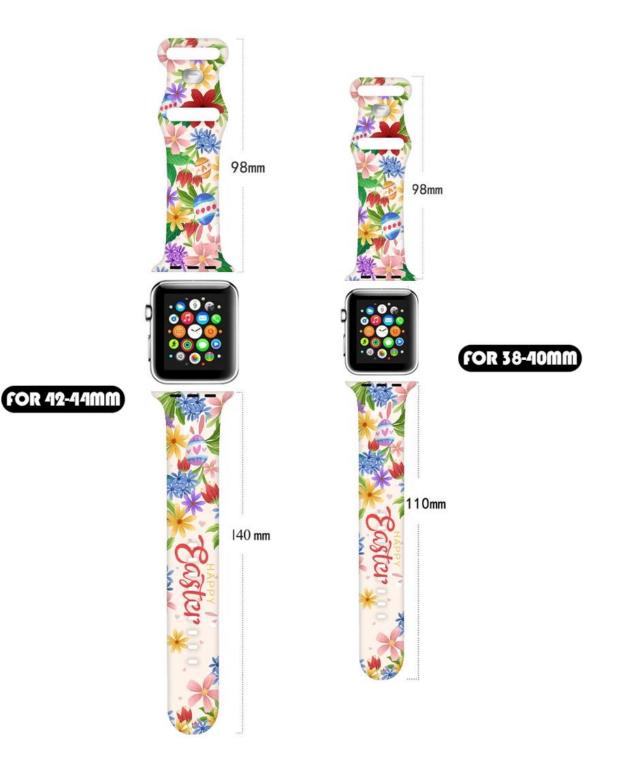

## Product Design :

- Fit Model []For Apple Watch 38mm 42mm 40mm 44mm 41mm 45mm
- Item : CBIW484
- Band Material : Silione
- Band Colors:5 Designs available
- Band Length:

42/44/45mm Length: 98+140mm 38/40/41mm Length: 98+110mm