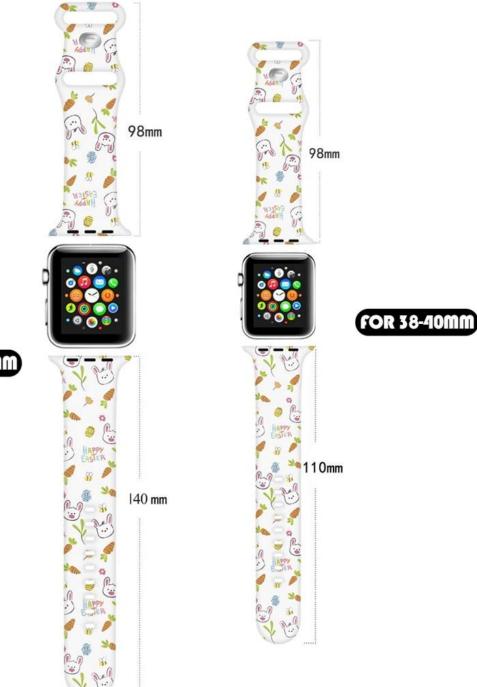

## Product Design :

- Fit Model []For Apple Watch 38mm 42mm 40mm 44mm 41mm 45mm
- Item : CBIW484
- Band Material : Silione
- Band Colors:5 Designs available
- Band Length:

42/44/45mm Length: 98+140mm 38/40/41mm Length: 98+110mm