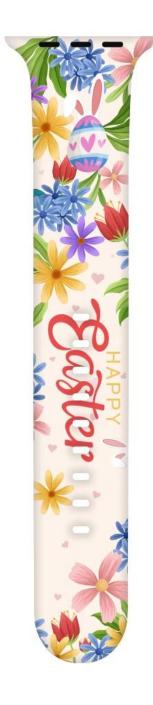

## OEM Customized Design Easter Day Egg Rabbit Lily Flower Print Silicone Watch Bands For Apple Watch 38mm 40mm 42mm 44mm 41mm 45mm

- Type:Easter Day Egg Rabbit Lily Flower Print Silicone Watch Bands
- Pattern Print Service:Provide your design and we can print it on the band.

Support Mixed Batch Orders

First time sample order and mix order is acceptable