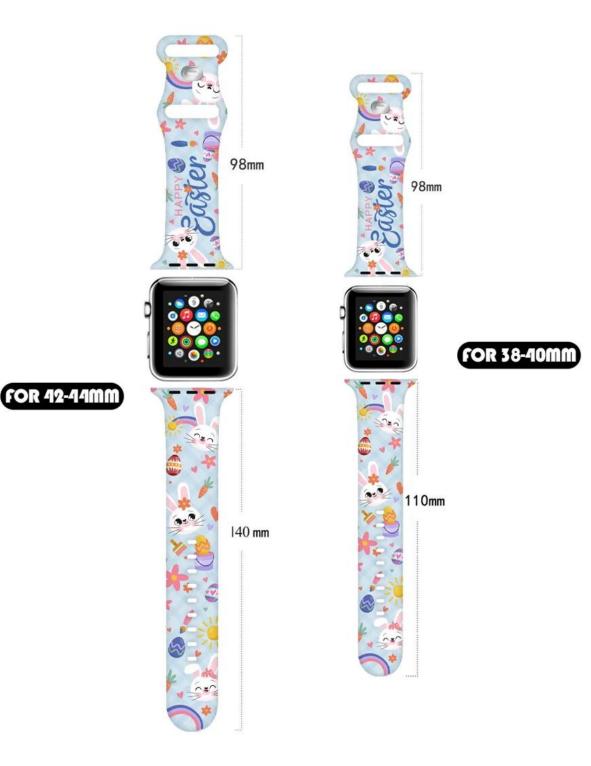

## Product Design :

- Fit Model []For Apple Watch 38mm 42mm 40mm 44mm 41mm 45mm
- Item : CBIW484
- Band Material : Silione
- Band Colors:5 Designs available
- Band Length:

42/44/45mm Length: 98+140mm 38/40/41mm Length: 98+110mm