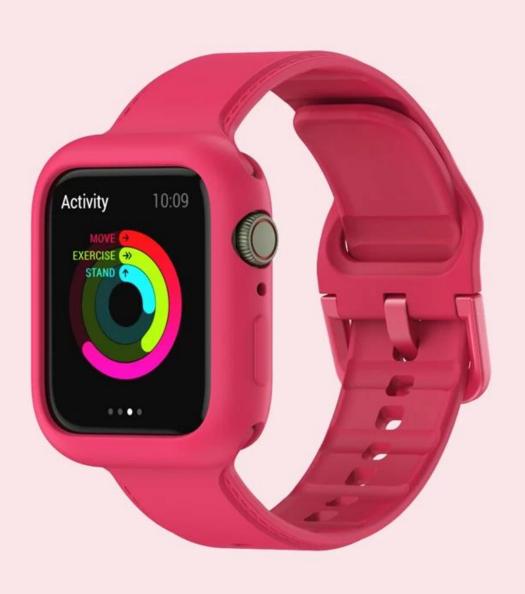

## **Product Design:**

● Fit Model ☐For Apple Watch 38/40/41mm 42/44/45mm

● Item: CBIW485

• Band Material : Silicone

• Band Colors : Green, Pink, Purple, Red, Black, White, Midnight blue

● 38/40/41mm band length: 99.5+119mm 42/44/45mm band length: 100+120mm

• Design: Silicone Strap With Proetcive Watch Case

• Feature :

Watch case provide all-round protection
Case with raise edge design, for screen protection

Support Mixed Batch Orders
First time sample order and mix order is acceptable
Larger quantity please contact sales for discount