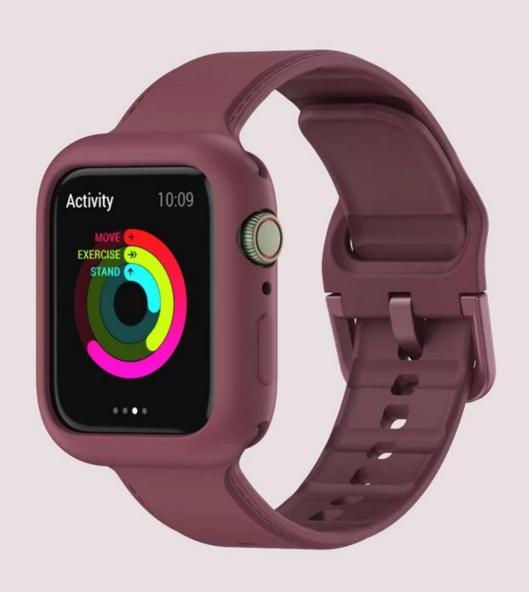

## **Product Design:**

● Fit Model ☐For Apple Watch 38/40/41mm 42/44/45mm

● Item: CBIW485

• Band Material : Silicone

• Band Colors : Green, Pink, Purple, Red, Black, White, Midnight blue

● 38/40/41mm band length: 99.5+119mm 42/44/45mm band length: 100+120mm

• Design: Silicone Strap With Proetcive Watch Case

• Feature :

Watch case provide all-round protection
Case with raise edge design, for screen protection

Support Mixed Batch Orders
First time sample order and mix order is acceptable
Larger quantity please contact sales for discount