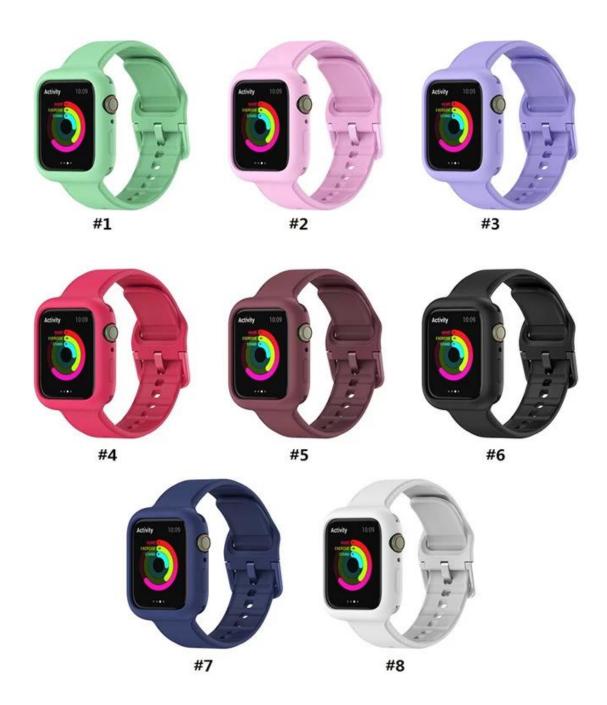

## **Product Design:**

● Fit Model ☐For Apple Watch 38/40/41mm 42/44/45mm

● Item: CBIW485

• Band Material : Silicone

• Band Colors : Green, Pink, Purple, Red, Black, White, Midnight blue

● 38/40/41mm band length: 99.5+119mm 42/44/45mm band length: 100+120mm

• Design: Silicone Strap With Proetcive Watch Case

• Feature :

Watch case provide all-round protection
Case with raise edge design, for screen protection

Support Mixed Batch Orders
First time sample order and mix order is acceptable
Larger quantity please contact sales for discount