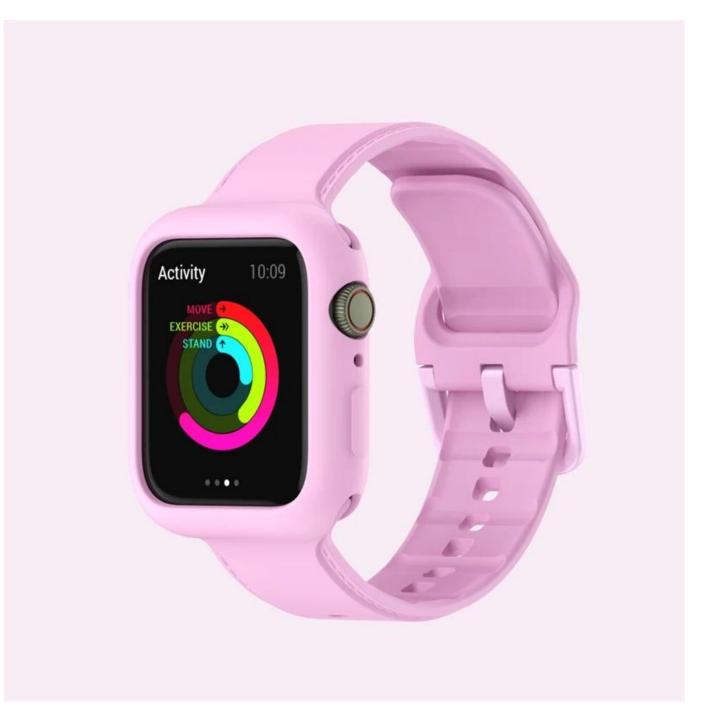

## **Product Design:**

● Fit Model ☐For Apple Watch 38/40/41mm 42/44/45mm

● Item: CBIW485

• Band Material : Silicone

• Band Colors : Green, Pink, Purple, Red, Black, White, Midnight blue

● 38/40/41mm band length: 99.5+119mm 42/44/45mm band length: 100+120mm

• Design: Silicone Strap With Proetcive Watch Case

• Feature :

Watch case provide all-round protection
Case with raise edge design, for screen protection

Support Mixed Batch Orders
First time sample order and mix order is acceptable
Larger quantity please contact sales for discount