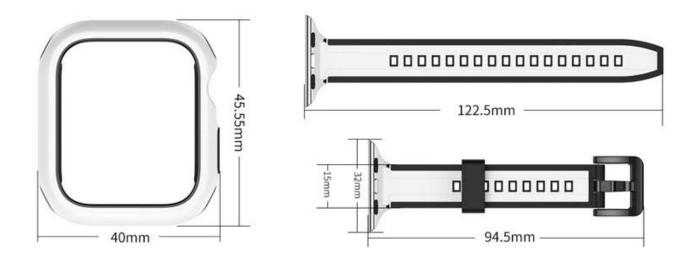

● Band Length: 122.5+94.5mm

• Design: Dual Color Slim Silicone Strap Watch Bands

• Feature :

Watch case provide all-round protection
Case with raise edge design, for screen protection

Support Mixed Batch Orders
First time sample order and mix order is acceptable
Larger quantity please contact sales for discount