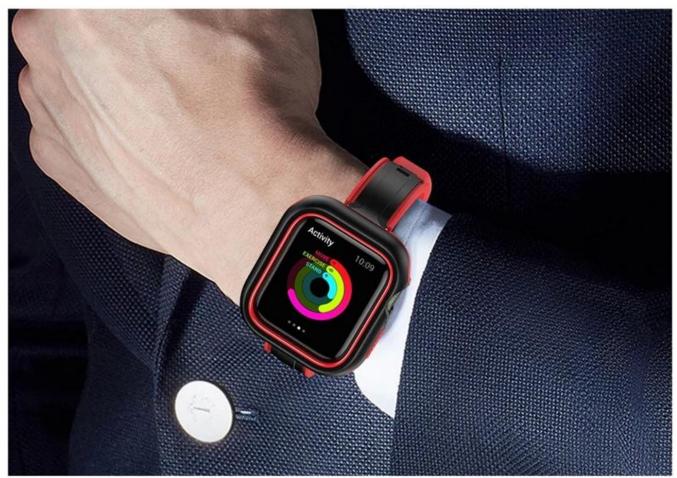

● Band Length: 122.5+94.5mm

• Design: Dual Color Slim Silicone Strap Watch Bands

• Feature :

Watch case provide all-round protection
Case with raise edge design, for screen protection

Support Mixed Batch Orders
First time sample order and mix order is acceptable
Larger quantity please contact sales for discount