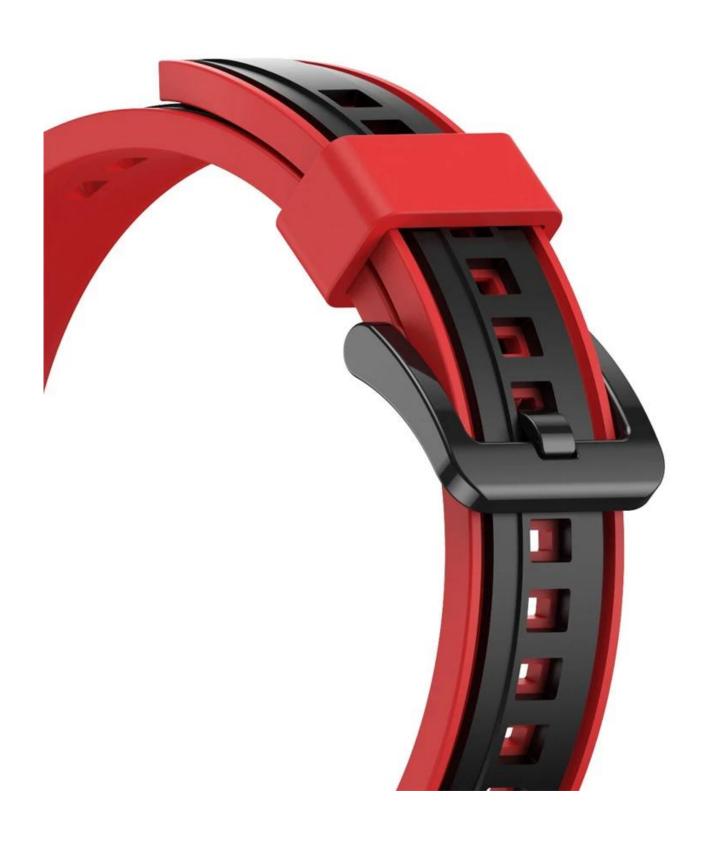

## **Product Design:**

● Fit Model ☐For Apple Watch 38/40/41mm 42/44/45mm

• Item: CBIW487

• Band Material : Silicone

• Band Colors: Black-red, Pink-white, Blue-pink, White-black, Yellow-grey

• Buckle Color : Black

● Band Length: 122.5+94.5mm

• Design: Dual Color Slim Silicone Strap Watch Bands

• Feature :

Watch case provide all-round protection
Case with raise edge design, for screen protection

Support Mixed Batch Orders
First time sample order and mix order is acceptable
Larger quantity please contact sales for discount