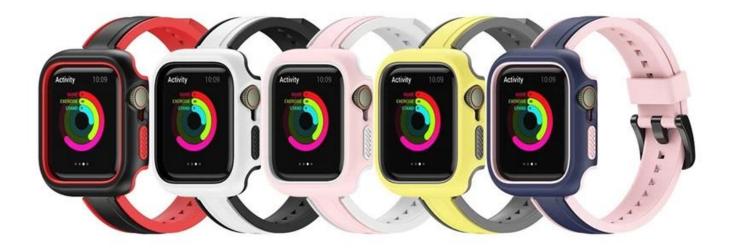

## **Product Design:**

● Fit Model ☐For Apple Watch 38/40/41mm 42/44/45mm

• Item: CBIW487

• Band Material : Silicone

• Band Colors: Black-red, Pink-white, Blue-pink, White-black, Yellow-grey

• Buckle Color : Black

● Band Length: 122.5+94.5mm

• Design: Dual Color Slim Silicone Strap Watch Bands

• Feature :

Watch case provide all-round protection
Case with raise edge design, for screen protection

Support Mixed Batch Orders
First time sample order and mix order is acceptable
Larger quantity please contact sales for discount