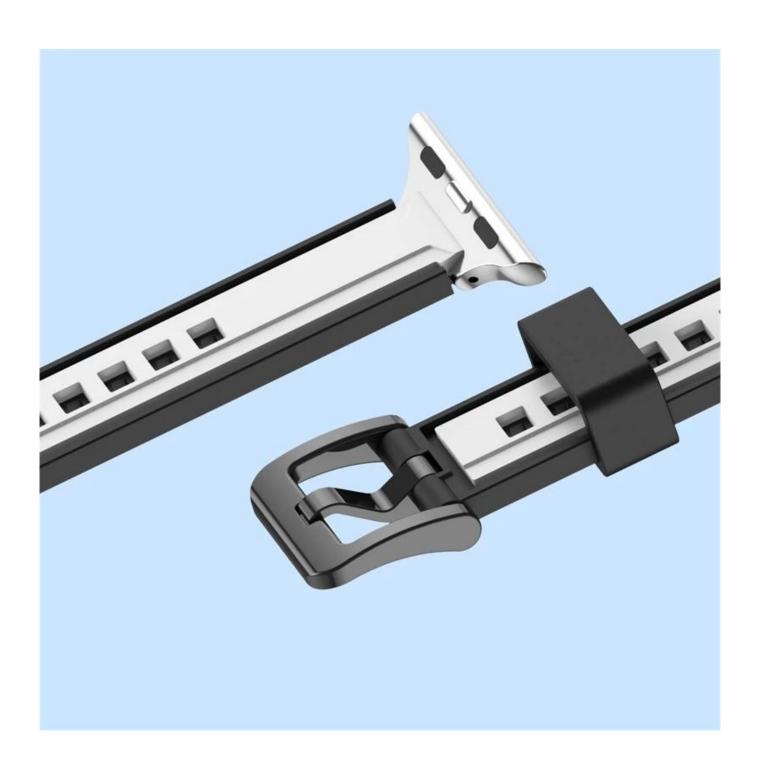

## **Product Design:**

● Fit Model ☐For Apple Watch 38/40/41mm 42/44/45mm

• Item: CBIW487

• Band Material : Silicone

• Band Colors: Black-red, Pink-white, Blue-pink, White-black, Yellow-grey

• Buckle Color : Black

● Band Length: 122.5+94.5mm

• Design: Dual Color Slim Silicone Strap Watch Bands

• Feature :

Watch case provide all-round protection
Case with raise edge design, for screen protection

Support Mixed Batch Orders
First time sample order and mix order is acceptable
Larger quantity please contact sales for discount