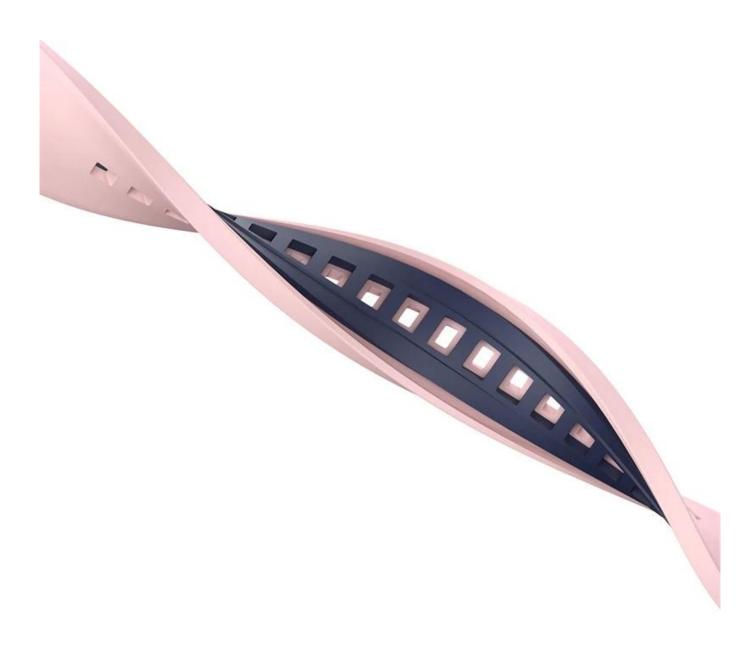

● Band Length: 122.5+94.5mm

• Design: Dual Color Slim Silicone Strap Watch Bands

• Feature :

Watch case provide all-round protection
Case with raise edge design, for screen protection

Support Mixed Batch Orders
First time sample order and mix order is acceptable
Larger quantity please contact sales for discount