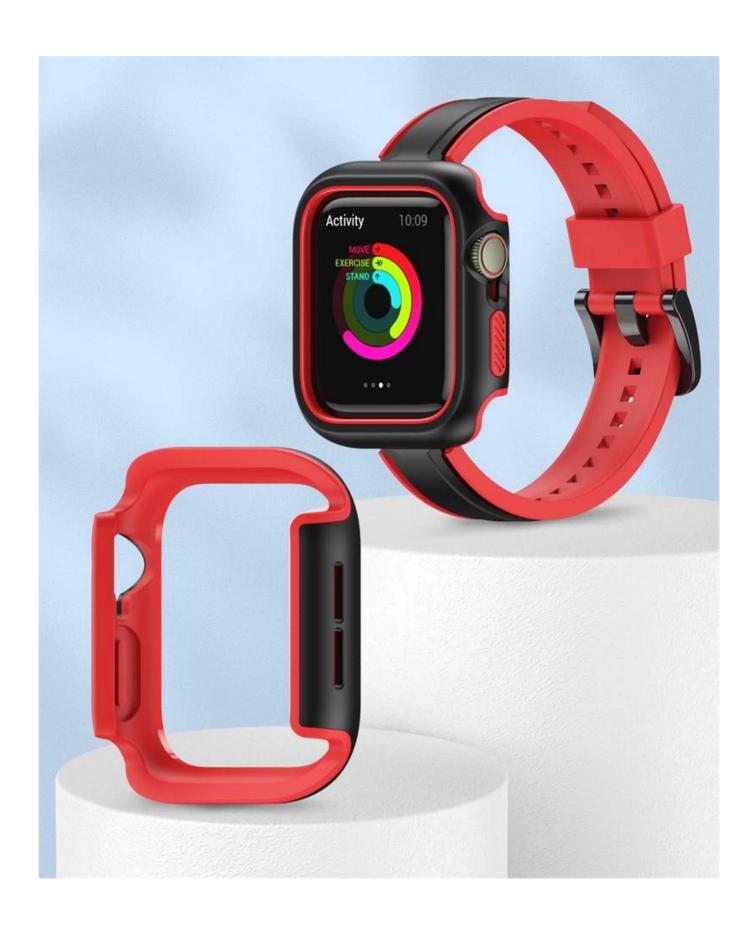

## **Product Design:**

● Fit Model ☐For Apple Watch 38/40/41mm 42/44/45mm

• Item: CBIW487

• Band Material : Silicone

• Band Colors: Black-red, Pink-white, Blue-pink, White-black, Yellow-grey

• Buckle Color : Black

● Band Length: 122.5+94.5mm

• Design: Dual Color Slim Silicone Strap Watch Bands

• Feature :

Watch case provide all-round protection
Case with raise edge design, for screen protection

Support Mixed Batch Orders
First time sample order and mix order is acceptable
Larger quantity please contact sales for discount