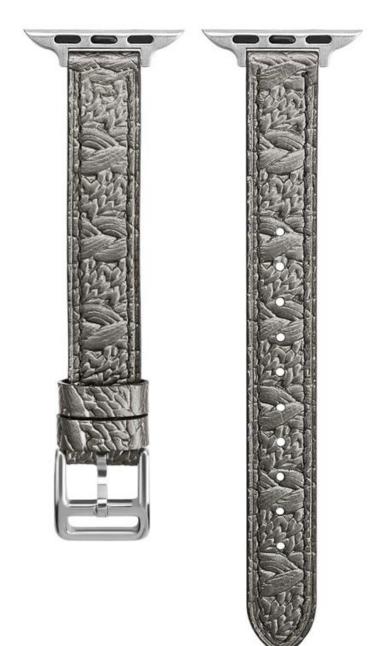

## **Product Design :**

- Fit Model []For Apple Watch Series 7/6/5/4/3/2/1
- Item : CBIW489
- Band Material : Genuine Leather
- Band Colors: Gray, Silver, Green, Purple, Blue
- Band Length: 100+124mmmm
- Band Width : 14mm
- Buckle type:With silver metal buckle
- Type:"small twist" pattern design watch band

Support Package Customized Service [Logo,Size,Description, Colors,Label,etc]

#1 紫色/Purple

#2 银色/Silver

#3 绿色/Green

#4 蓝色/Blue

#5 灰色/Grey