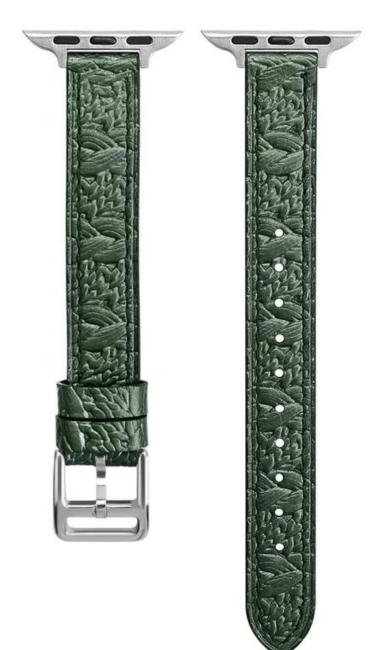

## **Product Design :**

- Fit Model []For Apple Watch Series 7/6/5/4/3/2/1
- Item : CBIW489
- Band Material : Genuine Leather
- Band Colors: Gray, Silver, Green, Purple, Blue
- Band Length: 100+124mmmm
- Band Width : 14mm
- Buckle type:With silver metal buckle
- Type:"small twist" pattern design watch band

Support Package Customized Service [Logo,Size,Description, Colors,Label,etc]

#1 紫色/Purple

#2 银色/Silver

#3 绿色/Green

#4 蓝色/Blue

#5 灰色/Grey