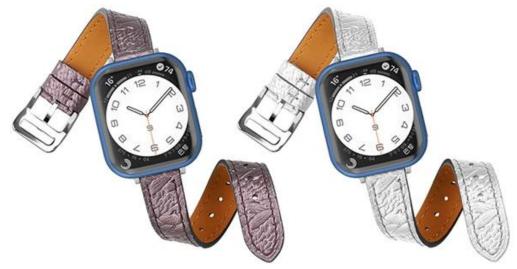

## **Product Design :**

- Fit Model []For Apple Watch Series 7/6/5/4/3/2/1
- Item : CBIW489
- Band Material : Genuine Leather
- Band Colors: Gray, Silver, Green, Purple, Blue
- Band Length: 100+124mmmm
- Band Width : 14mm
- Buckle type:With silver metal buckle
- Type:"small twist" pattern design watch band

Support Package Customized Service [Logo,Size,Description, Colors,Label,etc]

#1 紫色/Purple

#2 银色/Silver

#3 绿色/Green

#4 蓝色/Blue

#5 灰色/Grey