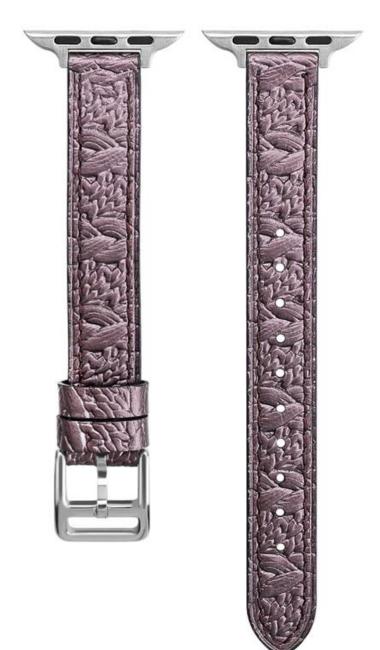

## **Product Design :**

- Fit Model []For Apple Watch Series 7/6/5/4/3/2/1
- Item : CBIW489
- Band Material : Genuine Leather
- Band Colors: Gray, Silver, Green, Purple, Blue
- Band Length: 100+124mmmm
- Band Width : 14mm
- Buckle type:With silver metal buckle
- Type:"small twist" pattern design watch band

Support Package Customized Service [Logo,Size,Description, Colors,Label,etc]

#1 紫色/Purple

#2 银色/Silver

#3 绿色/Green

#4 蓝色/Blue

#5 灰色/Grey