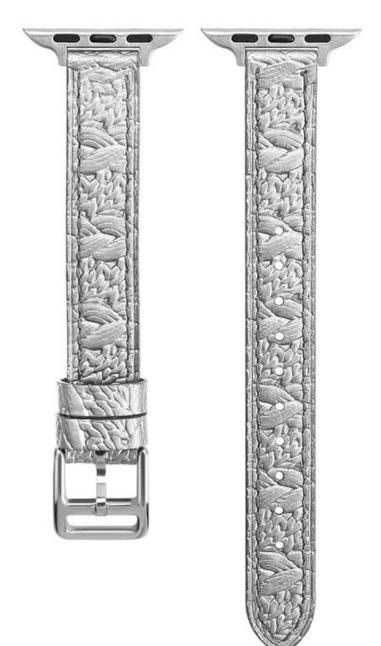

## **Product Design :**

- Fit Model []For Apple Watch Series 7/6/5/4/3/2/1
- Item : CBIW489
- Band Material : Genuine Leather
- Band Colors: Gray, Silver, Green, Purple, Blue
- Band Length: 100+124mmmm
- Band Width : 14mm
- Buckle type:With silver metal buckle
- Type:"small twist" pattern design watch band

Support Package Customized Service [Logo,Size,Description, Colors,Label,etc]

#1 紫色/Purple

#2 银色/Silver

#3 绿色/Green

#4 蓝色/Blue

#5 灰色/Grey