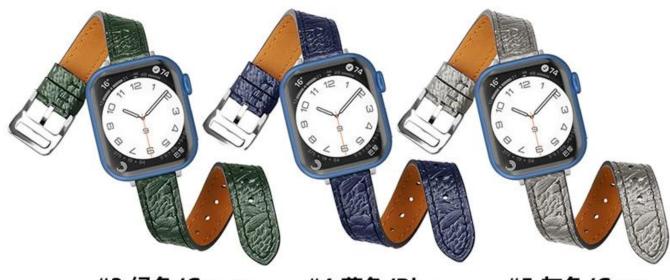

## **Product Design :**

- Fit Model []For Apple Watch Series 7/6/5/4/3/2/1
- Item : CBIW489
- Band Material : Genuine Leather
- Band Colors: Gray, Silver, Green, Purple, Blue
- Band Length: 100+124mmmm
- Band Width : 14mm
- Buckle type:With silver metal buckle
- Type:"small twist" pattern design watch band

Support Package Customized Service [Logo,Size,Description, Colors,Label,etc]

#1 紫色/Purple

#2 银色/Silver

#3 绿色/Green

#4 蓝色/Blue

#5 灰色/Grey