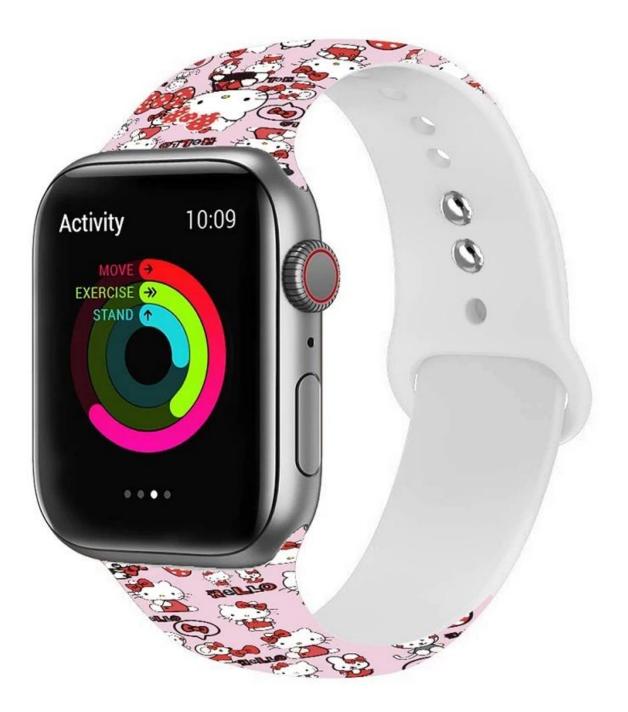

## **Product Design :**

- Pattern Printed Silicone Watch Bands
- Pin-and-tuck Closure

## **Product Features :**

1.Original Fit & Double Button Closure: Round band stretch over the hand and fit snugly around the wrist.

An innovative pin-and-tuck closure, Convenient to adjust the length and easy to take on or off.double botton closure designed to ensure a clean fit for your wrist and Double Security.
Printed Watch Bands: Multiple printing patterns, the colorful printing makes your watch beautiful, stylish and outstanding, personalizing your Watch.