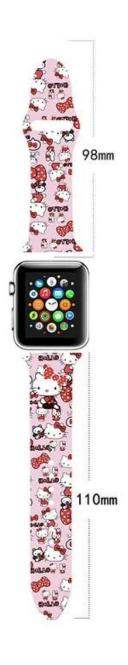

4. Silicone Bands for Watch Fit for Gym, workouts, yardwork, dishes, bathing the dogs, work, swiming, travel and so on.

FOR 38MM

FOR 42MM