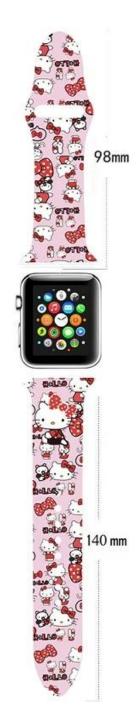

4. Silicone Bands for Watch Fit for Gym, workouts, yardwork, dishes, bathing the dogs, work, swiming, travel and so on.

FOR 38MM

FOR 42MM