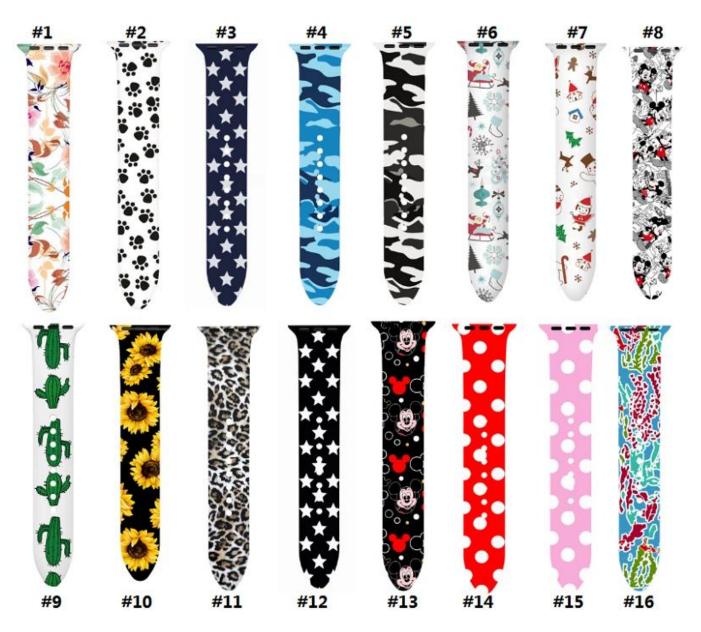

## Pattern Printed Silicone Watch Bands For Apple Watch Series 4 3 2 1

## **Product Features :**

1.Original Fit & Double Button Closure: Round band stretch over the hand and fit snugly around the wrist.

An innovative pin-and-tuck closure, Convenient to adjust the length and easy to take on or off.double botton closure designed to ensure a clean fit for your wrist and Double Security.
Printed Watch Bands: Multiple printing patterns, the colorful printing makes your watch beautiful, stylish and outstanding, personalizing your Watch.