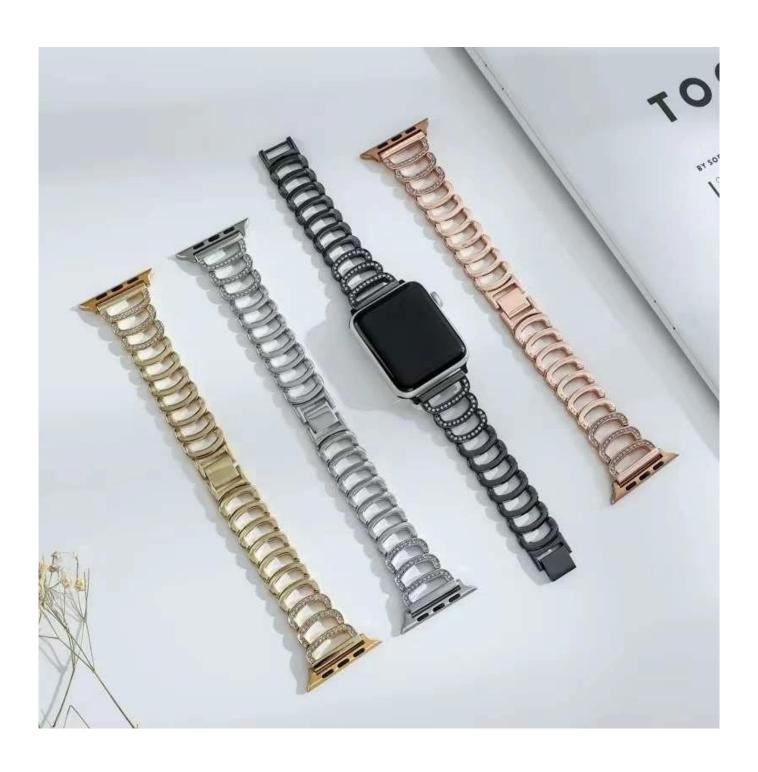

## **Product Design:**

● Fit Model ☐For Apple Watch Series 7/SE/6/5/4/3/2/1

• Item: CBIW491

• Band Material : Zinc Alloy

Band Colors: Black,Silver,Gold,Rose gold

• Buckle: With Folding Buckle

• Design: Hollow-out design, decorated with bling rhinestone