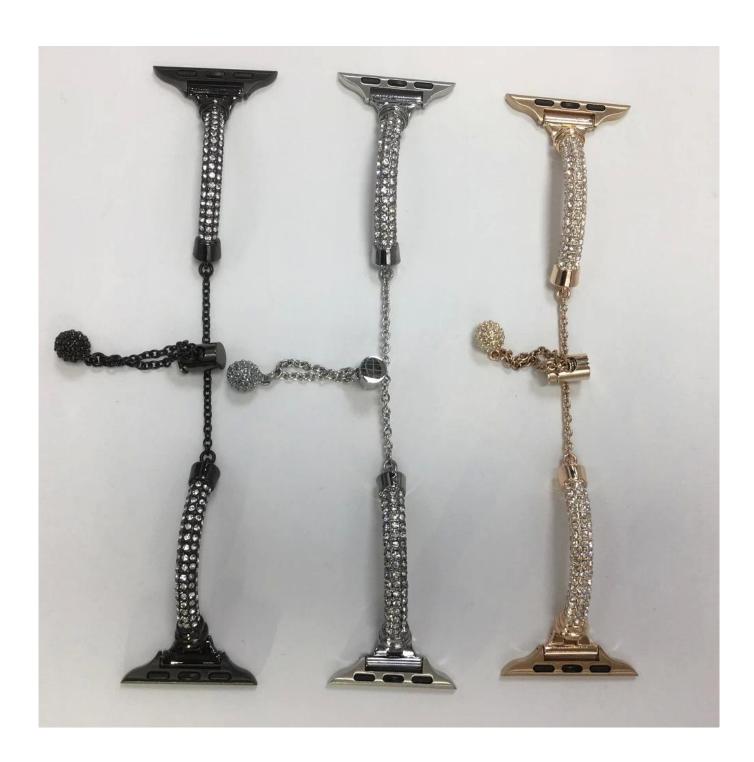

## Cylindrical Design Bling Rhinestone Alloy Watch Band For Applewatch Series 7 6 5 4 3 SE

## **Product Design:**

● Fit Model ☐For Apple Watch Series 7/SE/6/5/4/3/2/1

● Item: CBIW495

Band Material : Zinc AlloyBand Colors: gold,silver,black

• Buckle Type: Chain with push-button drawstring style lock

• Adjustable Size: Sliding the pendant locking position up and down

Design : Cylindrical design, set with bling rhinestone
 Type: Alloy Watch Band designed with ball pendant

Support Mixed Batch Orders
First time sample order and mix order is acceptable
Larger quantity please contact sales for discount