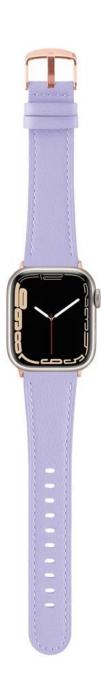

## **Product Design:**

● Fit Model ☐For Apple Watch Series 7 6 5 4 3 2 1 SE

• Item: CBIW497

• Band Material : Genuine Leather

● Band Colors: white,pink,yellow,blue,cyan,purple,orange,coffee,dark blue,black

Buckle Colors: Rose gold

• Type: Small waist design Leather Watch Strap

Support Mixed Batch Orders

First time sample order and mix order is acceptable Larger quantity please contact sales for discount

The default packaging: Nice OPP Bag.