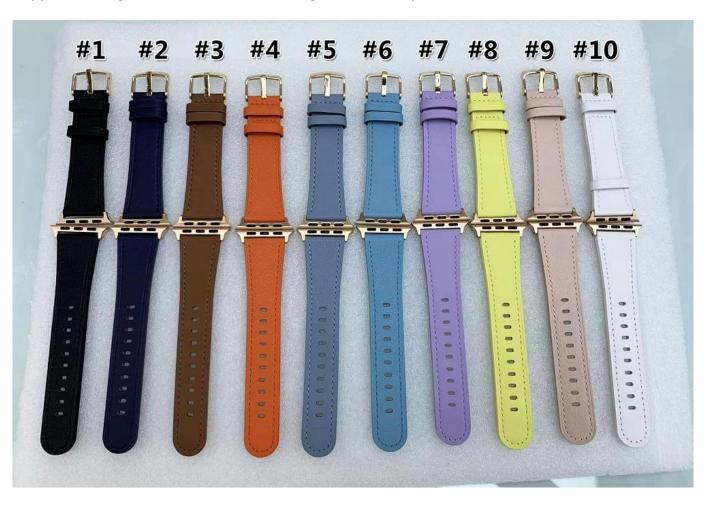

## **Product Design:**

● Fit Model ☐For Apple Watch Series 7 6 5 4 3 2 1 SE

• Item: CBIW497

• Band Material : Genuine Leather

● Band Colors: white,pink,yellow,blue,cyan,purple,orange,coffee,dark blue,black

Buckle Colors: Rose gold

• Type: Small waist design Leather Watch Strap

Support Mixed Batch Orders

First time sample order and mix order is acceptable Larger quantity please contact sales for discount

The default packaging: Nice OPP Bag.