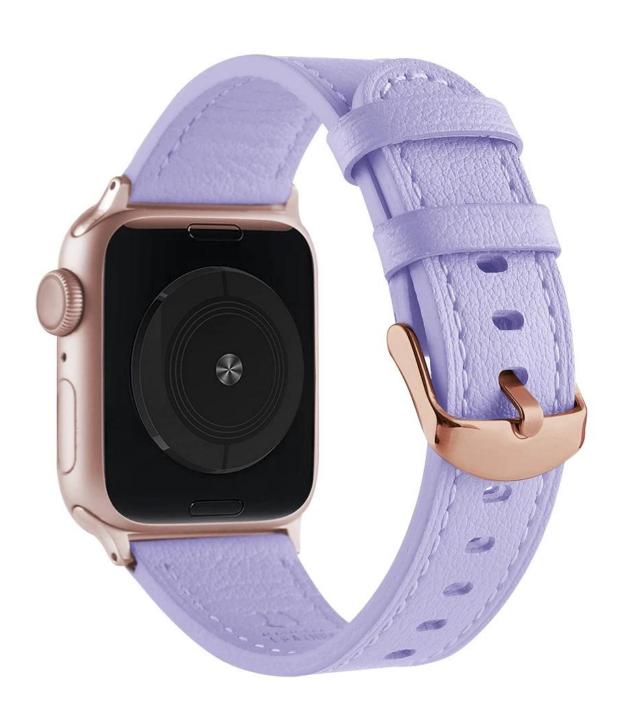

## **Product Design:**

● Fit Model ☐For Apple Watch Series 7 6 5 4 3 2 1 SE

• Item: CBIW497

• Band Material : Genuine Leather

● Band Colors: white,pink,yellow,blue,cyan,purple,orange,coffee,dark blue,black

Buckle Colors: Rose gold

• Type: Small waist design Leather Watch Strap

Support Mixed Batch Orders

First time sample order and mix order is acceptable Larger quantity please contact sales for discount

The default packaging: Nice OPP Bag.