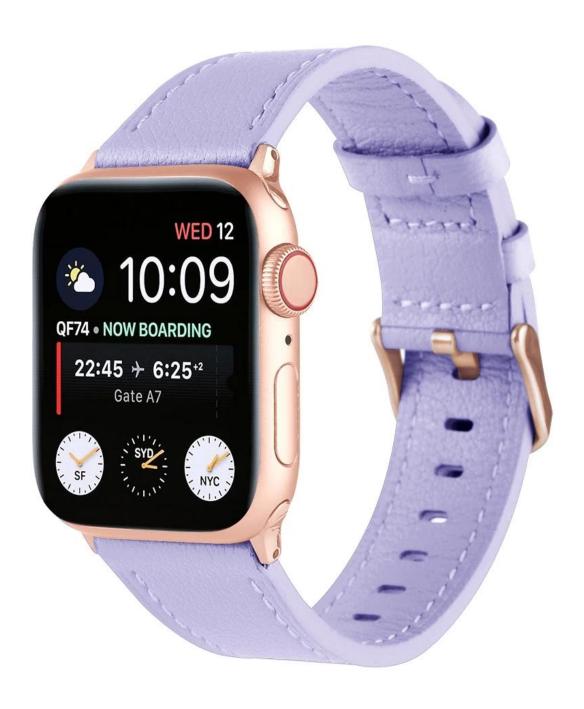

## **Product Design:**

● Fit Model ☐For Apple Watch Series 7 6 5 4 3 2 1 SE

• Item: CBIW497

• Band Material : Genuine Leather

● Band Colors: white,pink,yellow,blue,cyan,purple,orange,coffee,dark blue,black

Buckle Colors: Rose gold

• Type: Small waist design Leather Watch Strap

Support Mixed Batch Orders

First time sample order and mix order is acceptable Larger quantity please contact sales for discount

The default packaging: Nice OPP Bag.