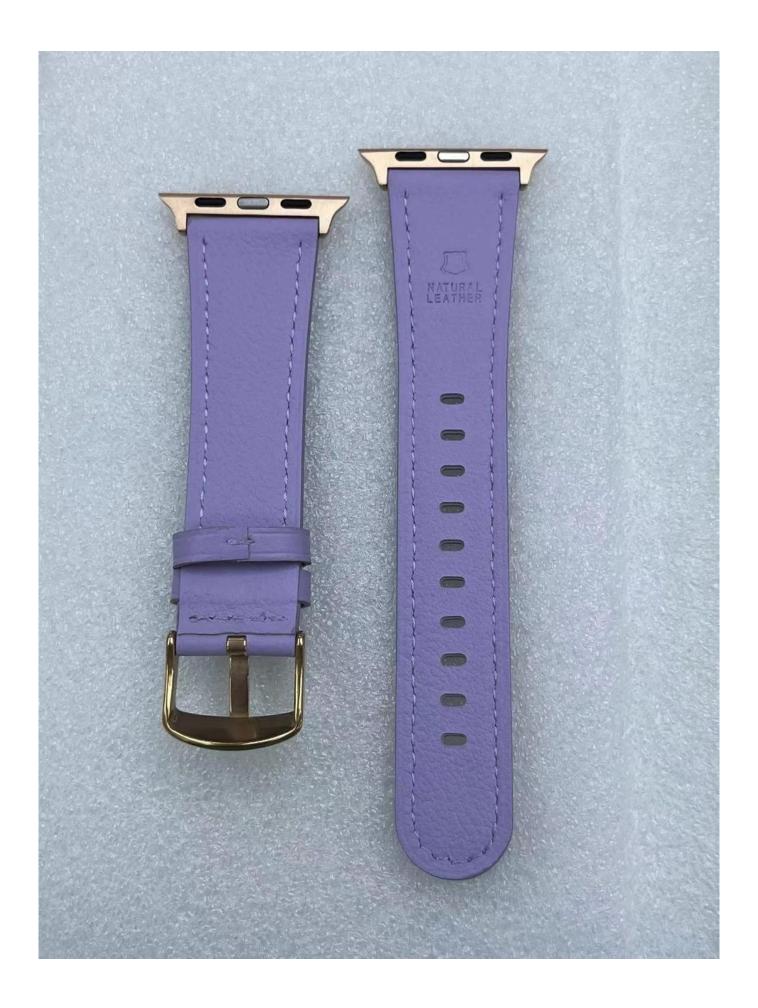

## **Product Design:**

● Fit Model ☐For Apple Watch Series 7 6 5 4 3 2 1 SE

• Item: CBIW497

• Band Material : Genuine Leather

● Band Colors: white,pink,yellow,blue,cyan,purple,orange,coffee,dark blue,black

Buckle Colors: Rose gold

• Type: Small waist design Leather Watch Strap

Support Mixed Batch Orders

First time sample order and mix order is acceptable Larger quantity please contact sales for discount

The default packaging: Nice OPP Bag.