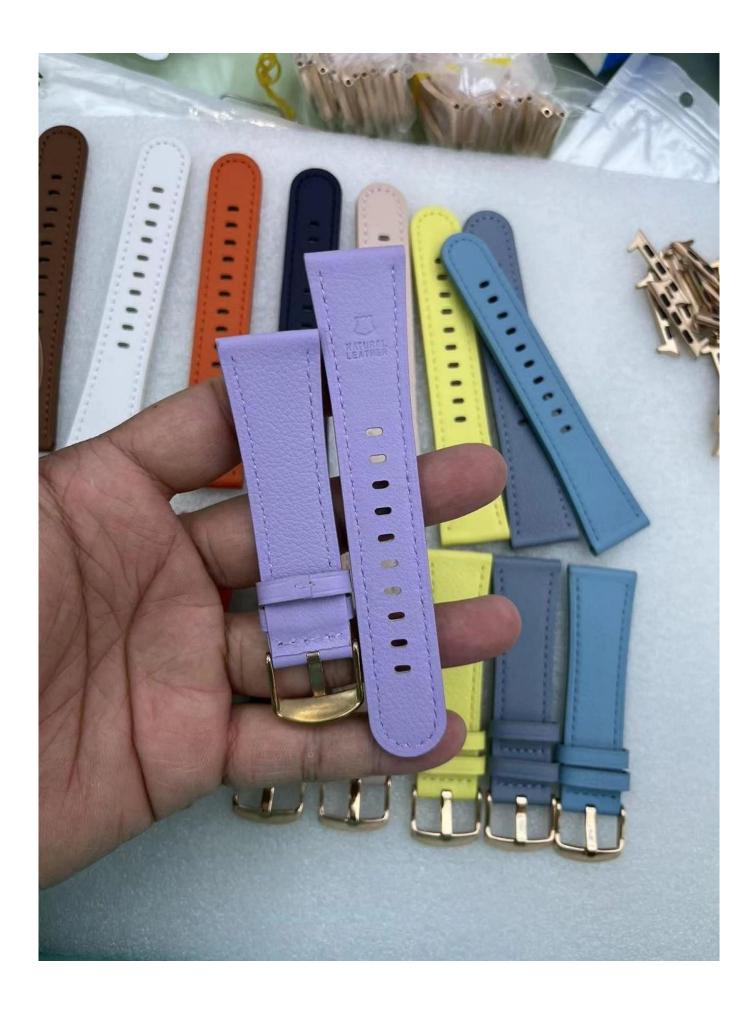

## **Product Design:**

● Fit Model ☐For Apple Watch Series 7 6 5 4 3 2 1 SE

• Item: CBIW497

• Band Material : Genuine Leather

● Band Colors: white,pink,yellow,blue,cyan,purple,orange,coffee,dark blue,black

Buckle Colors: Rose gold

• Type: Small waist design Leather Watch Strap

Support Mixed Batch Orders

First time sample order and mix order is acceptable Larger quantity please contact sales for discount

The default packaging: Nice OPP Bag.