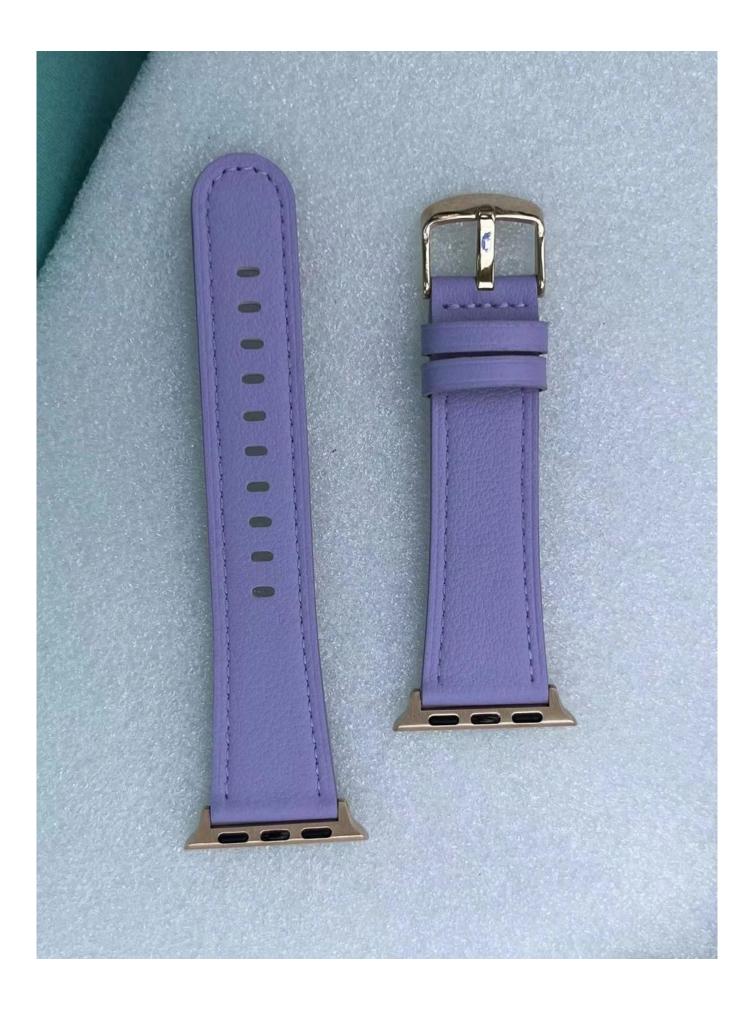

## **Product Design:**

● Fit Model ☐For Apple Watch Series 7 6 5 4 3 2 1 SE

• Item: CBIW497

• Band Material : Genuine Leather

● Band Colors: white,pink,yellow,blue,cyan,purple,orange,coffee,dark blue,black

Buckle Colors: Rose gold

• Type: Small waist design Leather Watch Strap

Support Mixed Batch Orders

First time sample order and mix order is acceptable Larger quantity please contact sales for discount

The default packaging: Nice OPP Bag.