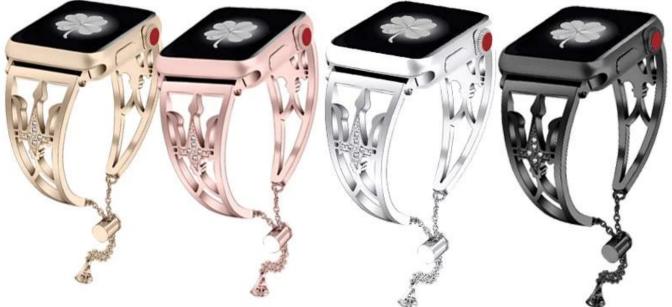

6. 4 colors available(Black,Silver,Rose Pink,Retro Gold), just pick the one you like best and personalize

WRIST RANGE Fits 5.5" -8.0" (140mm-203mm)wrist

WRIST RANGE

Fits 5.5" -8.0" ( 140mm-203mm )wrist