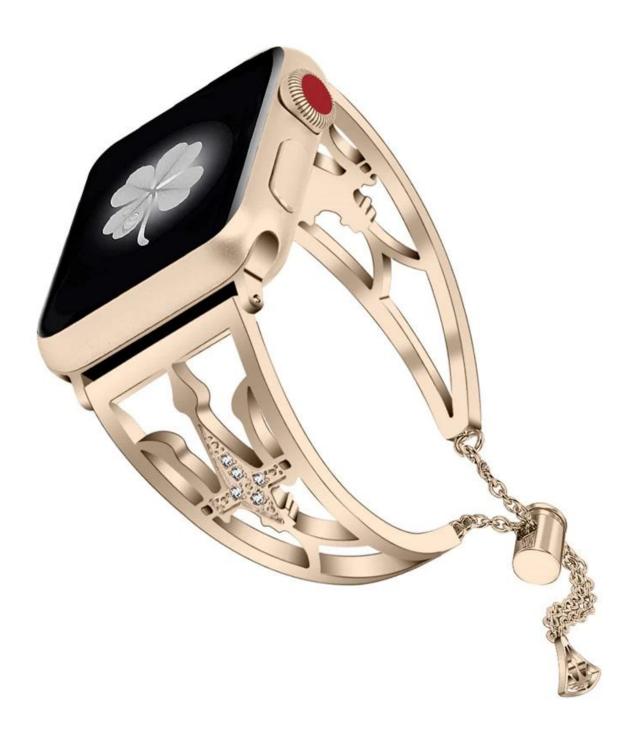

## **Product Features :**

- 1. Hollow-out Design, Unique stylish delicate and honorable looking.
- 2. Set with rhinestones. Makes your watch band look like a jewelry.
- 3. Stylish chain with push-button drawstring style lock not only looks great but allows careful fitment to accommodate fine sizing adjustment. No tools needed

4. Adjustable Size: Adjusting the size by sliding the pendant locking position on the tassel up and down.

5. This stylish dressy watch band is perfect for girls and women and is a good choice as an exquisite and shiny gift for any occasion