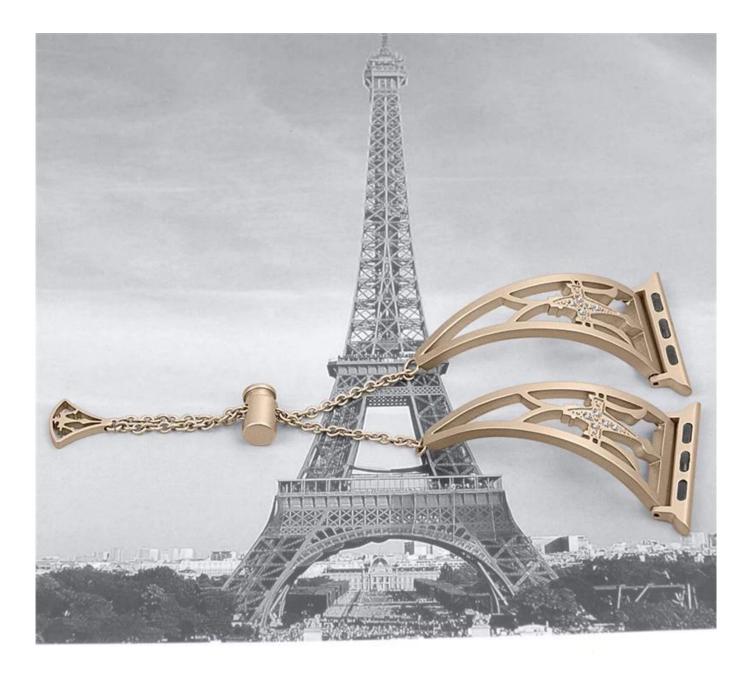

## Hollow-out Diamond Stainless Steel Watch Strap For Apple Watch With Pendant

## Product Design :

- Chic Hollow Out Design
- Steel Strap Set With Rhinestones
- With Pendant and Tassel
- Wrist Circumference: 5.5-8.0 inchies

## **Product Features :**

- 1. Hollow-out Design, Unique stylish delicate and honorable looking.
- 2. Set with rhinestones. Makes your watch band look like a jewelry.
- 3. Stylish chain with push-button drawstring style lock not only looks great but allows careful fitment to accommodate fine sizing adjustment. No tools needed

4. Adjustable Size: Adjusting the size by sliding the pendant locking position on the tassel up and down.

5. This stylish dressy watch band is perfect for girls and women and is a good choice as an exquisite and shiny gift for any occasion