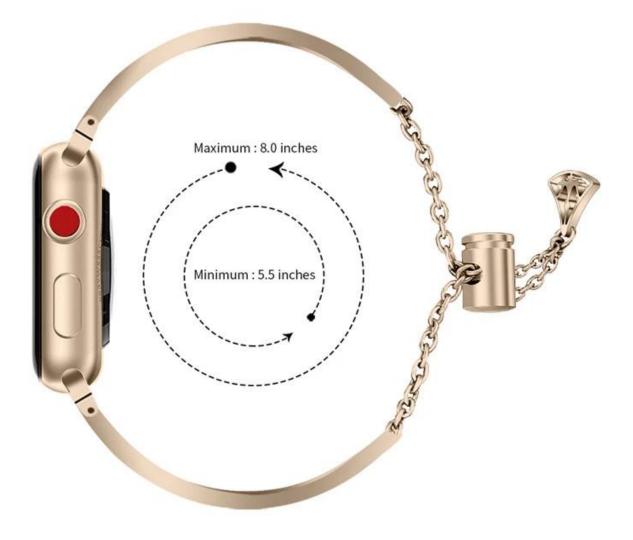

## Product Design :

- Chic Hollow Out Design
- Steel Strap Set With Rhinestones
- With Pendant and Tassel
- Wrist Circumference: 5.5-8.0 inchies

6. 4 colors available(Black,Silver,Rose Pink,Retro Gold), just pick the one you like best and personalize

WRIST RANGE Fits 5.5" -8.0" (140mm-203mm)wrist

WRIST RANGE

Fits 5.5" -8.0" ( 140mm-203mm )wrist