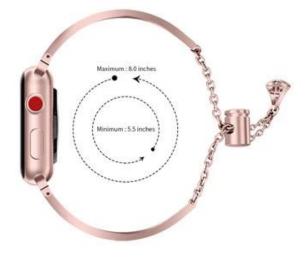

## Product Design :

- Chic Hollow Out Design
- Steel Strap Set With Rhinestones
- With Pendant and Tassel
- Wrist Circumference: 5.5-8.0 inchies

6. 4 colors available(Black,Silver,Rose Pink,Retro Gold), just pick the one you like best and personalize

WRIST RANGE Fits 5.5" -8.0" (140mm-203mm)wrist

WRIST RANGE

Fits 5.5" -8.0" ( 140mm-203mm )wrist