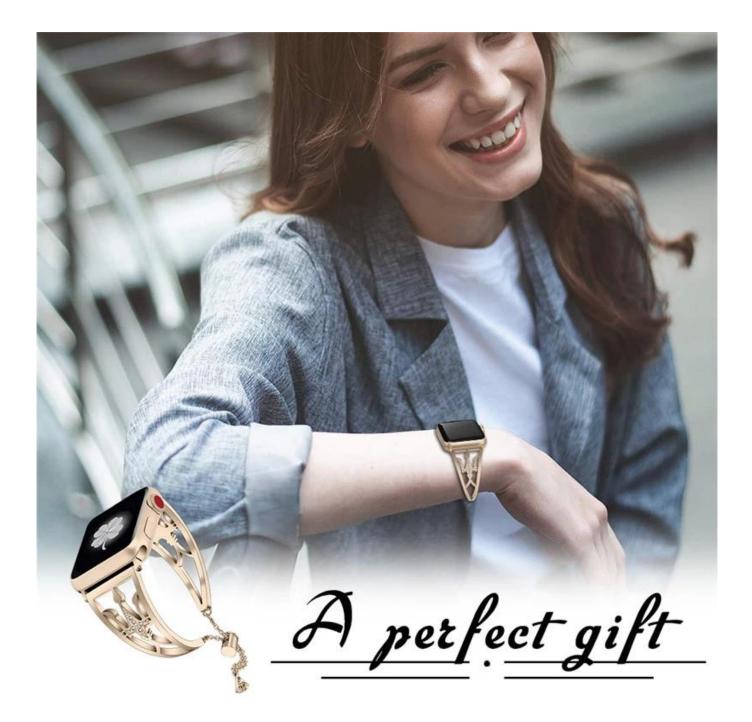

## Hollow-out Diamond Stainless Steel Watch Strap For Apple Watch With Pendant

4. Adjustable Size: Adjusting the size by sliding the pendant locking position on the tassel up and down.

5. This stylish dressy watch band is perfect for girls and women and is a good choice as an exquisite and shiny gift for any occasion