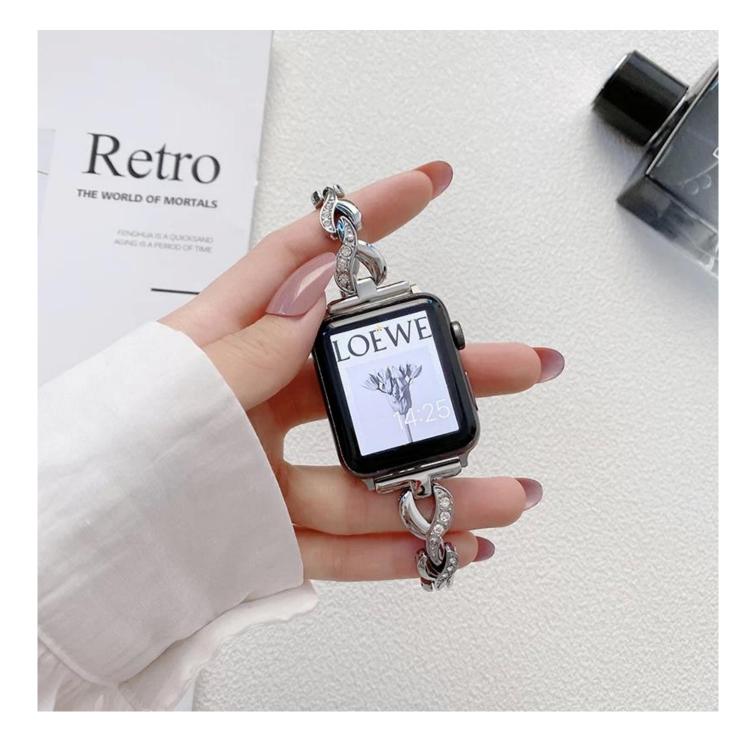

## Luxury Diamond Metal Watch Strap For Apple Watch 38mm 40mm 41mm 42mm 44mm 45mm

## Product Design :

- Fit Model []For Apple Watch 38mm 40mm 41mm 42mm 44mm 45mm
- Item : CBIW503
- Band Material : Alloy
- Band Colors: Silver,Rose gold,Black,Cold
- Buckle: With Folding Buckle
- Design: Decorate with bling rhinestone
- Type: Luxury Diamond Chain Bracelet Band