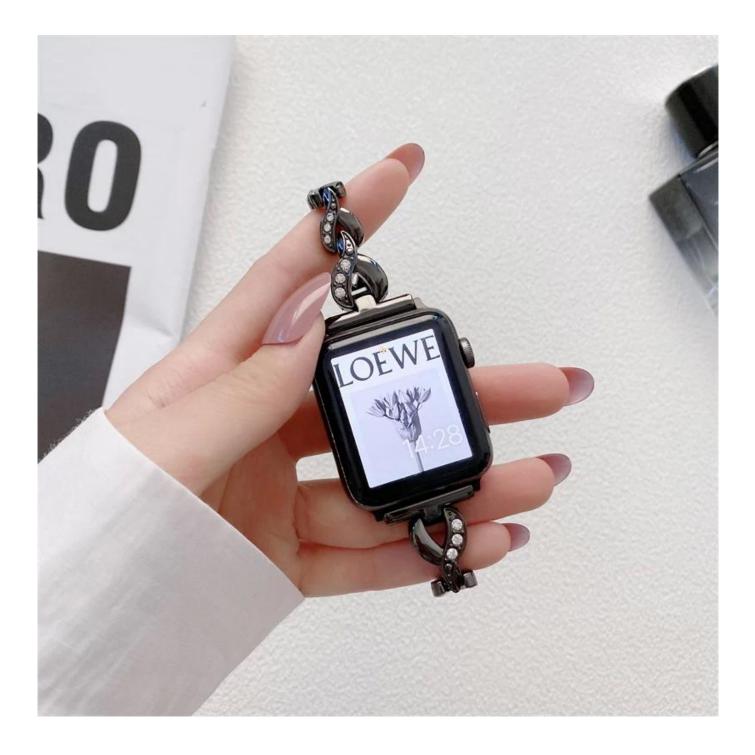

## Luxury Diamond Metal Watch Strap For Apple Watch 38mm 40mm 41mm 42mm 44mm 45mm

## Product Design :

- Fit Model []For Apple Watch 38mm 40mm 41mm 42mm 44mm 45mm
- Item : CBIW503
- Band Material : Alloy
- Band Colors: Silver,Rose gold,Black,Cold
- Buckle: With Folding Buckle
- Design: Decorate with bling rhinestone
- Type: Luxury Diamond Chain Bracelet Band