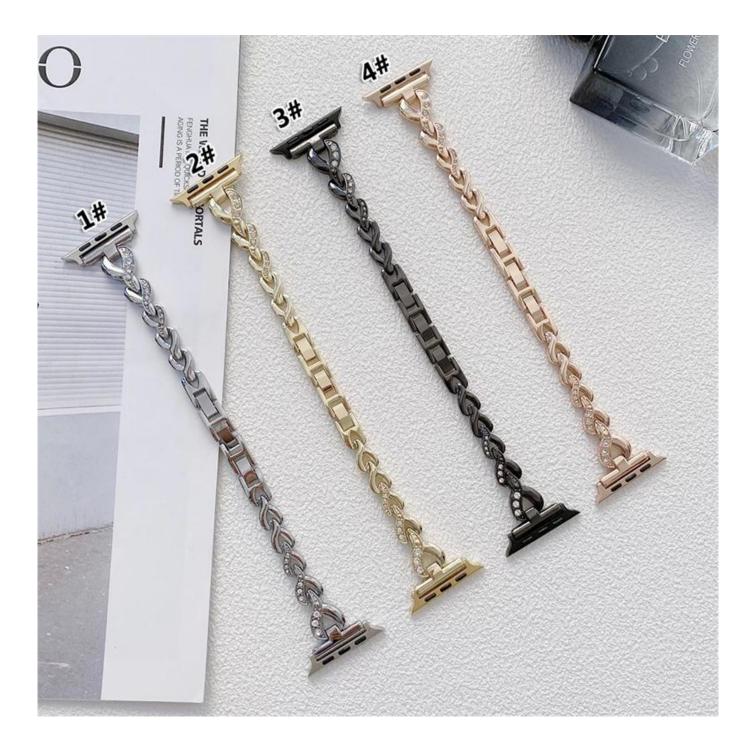

## Luxury Diamond Metal Watch Strap For Apple Watch 38mm 40mm 41mm 42mm 44mm 45mm

## Product Design :

- Fit Model []For Apple Watch 38mm 40mm 41mm 42mm 44mm 45mm
- Item : CBIW503
- Band Material : Alloy
- Band Colors: Silver,Rose gold,Black,Cold
- Buckle: With Folding Buckle
- Design: Decorate with bling rhinestone
- Type: Luxury Diamond Chain Bracelet Band