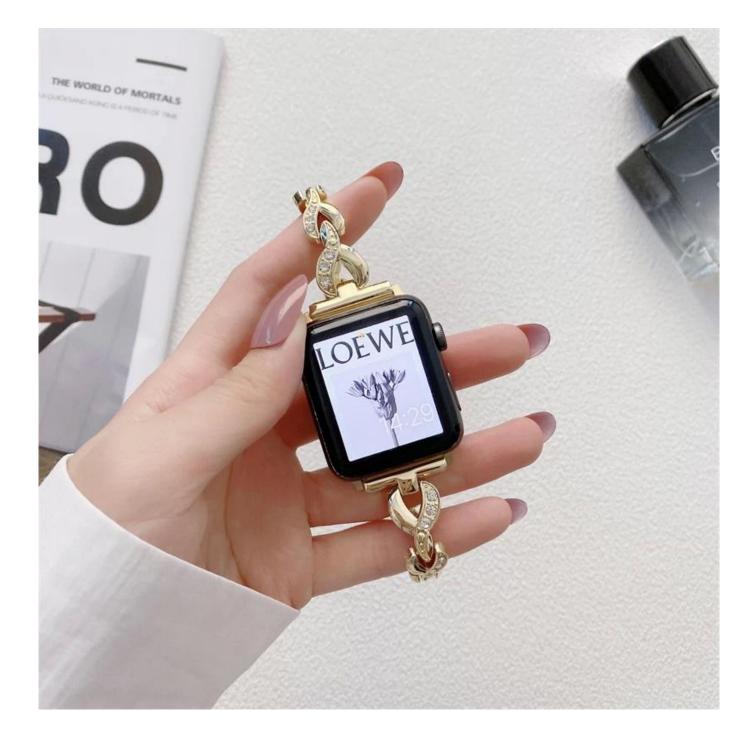

## Luxury Diamond Metal Watch Strap For Apple Watch 38mm 40mm 41mm 42mm 44mm 45mm

## Product Design :

- Fit Model []For Apple Watch 38mm 40mm 41mm 42mm 44mm 45mm
- Item : CBIW503
- Band Material : Alloy
- Band Colors: Silver,Rose gold,Black,Cold
- Buckle: With Folding Buckle
- Design: Decorate with bling rhinestone
- Type: Luxury Diamond Chain Bracelet Band