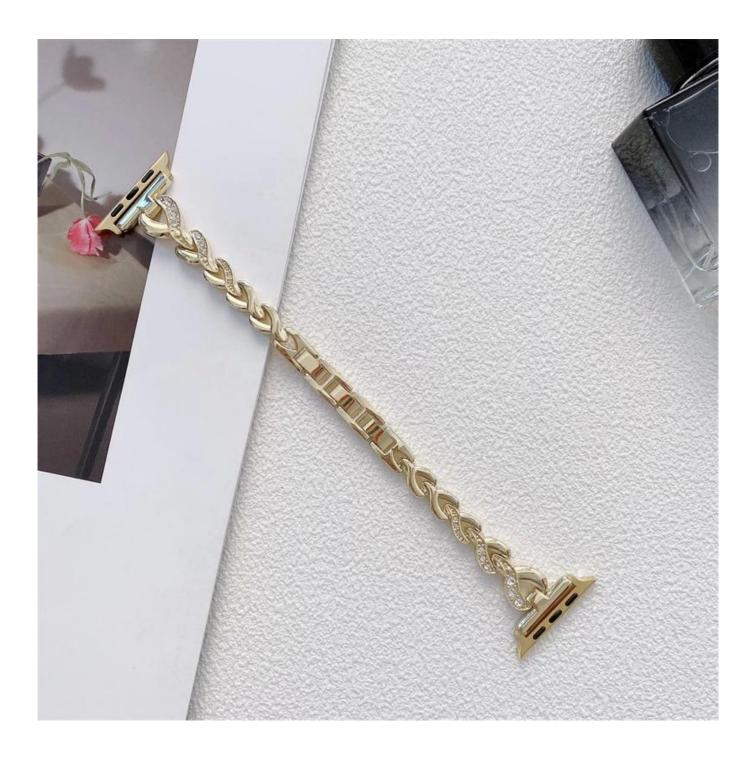

## Luxury Diamond Metal Watch Strap For Apple Watch 38mm 40mm 41mm 42mm 44mm 45mm

## Product Design :

- Fit Model []For Apple Watch 38mm 40mm 41mm 42mm 44mm 45mm
- Item : CBIW503
- Band Material : Alloy
- Band Colors: Silver,Rose gold,Black,Cold
- Buckle: With Folding Buckle
- Design: Decorate with bling rhinestone
- Type: Luxury Diamond Chain Bracelet Band