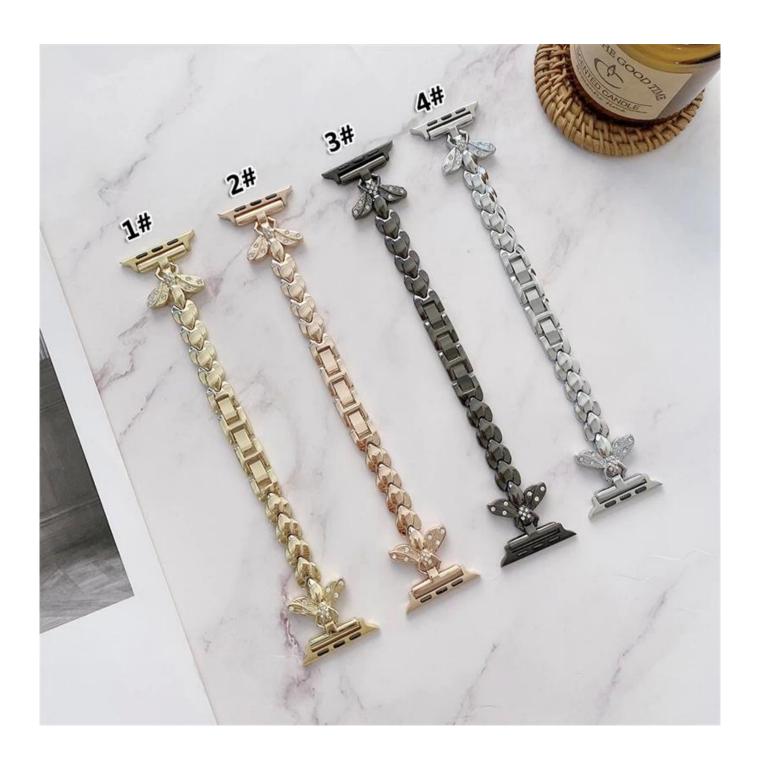

## **Product Design:**

● Fit Model ☐For Apple Watch 38mm 40mm 41mm 42mm 44mm 45mm

• Item: CBIW504

● Band Material : Alloy

Band Colors: Silver,Rose gold,Black,Cold

• Buckle: With Folding Buckle

• Design: Decorate with bling rhinestone, designed with bee