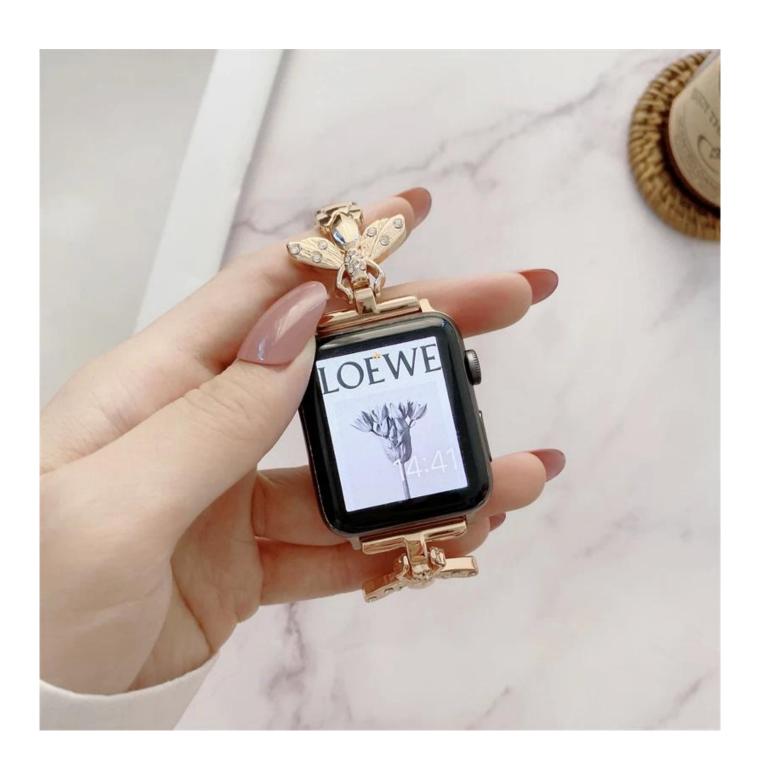

## **Product Design:**

● Fit Model ☐For Apple Watch 38mm 40mm 41mm 42mm 44mm 45mm

• Item: CBIW504

● Band Material : Alloy

Band Colors: Silver,Rose gold,Black,Cold

• Buckle: With Folding Buckle

• Design: Decorate with bling rhinestone, designed with bee