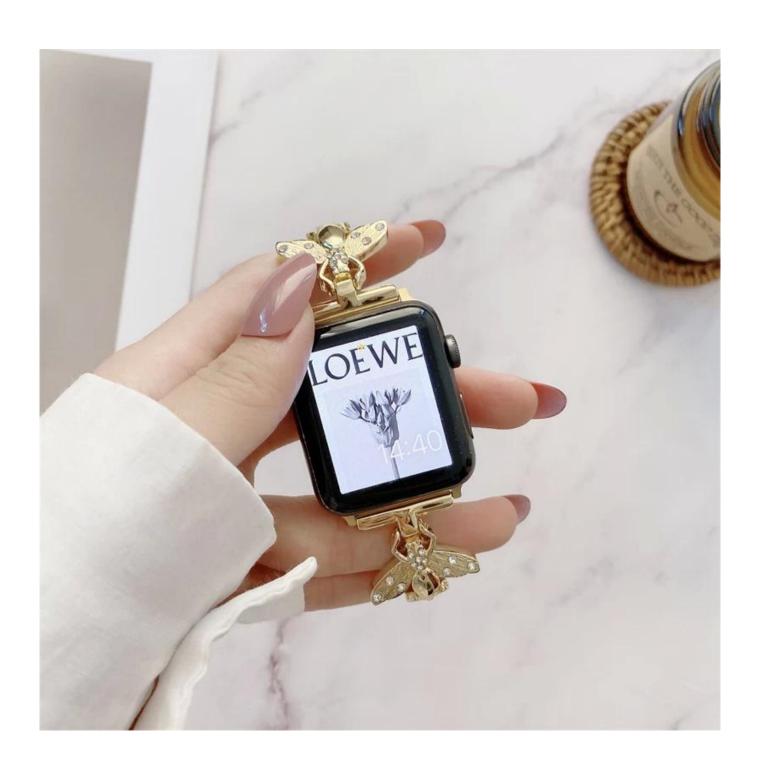

## **Product Design:**

● Fit Model ☐For Apple Watch 38mm 40mm 41mm 42mm 44mm 45mm

• Item: CBIW504

● Band Material : Alloy

Band Colors: Silver,Rose gold,Black,Cold

• Buckle: With Folding Buckle

• Design: Decorate with bling rhinestone, designed with bee