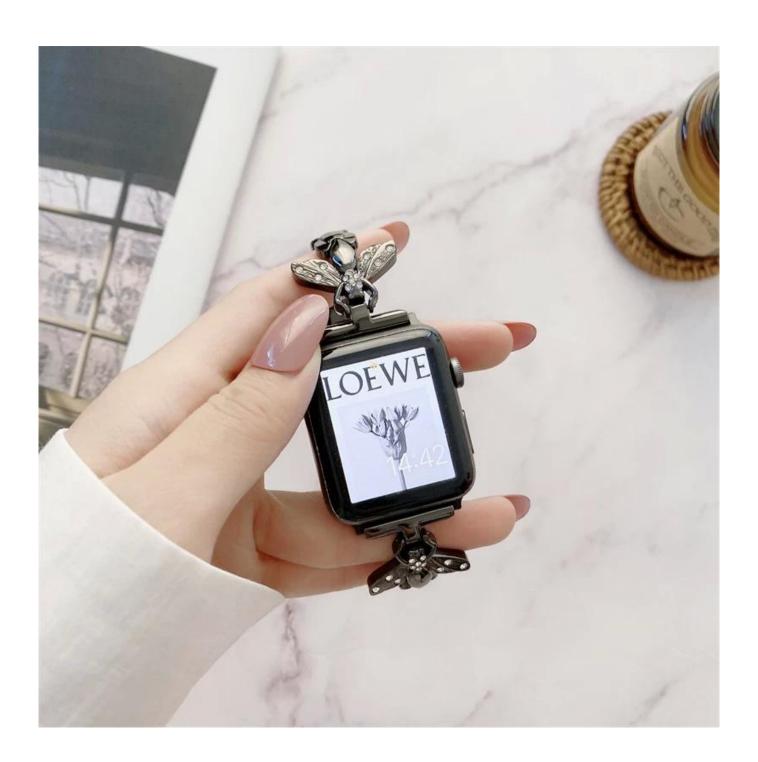

## **Product Design:**

● Fit Model ☐For Apple Watch 38mm 40mm 41mm 42mm 44mm 45mm

• Item: CBIW504

● Band Material : Alloy

Band Colors: Silver,Rose gold,Black,Cold

• Buckle: With Folding Buckle

• Design: Decorate with bling rhinestone, designed with bee