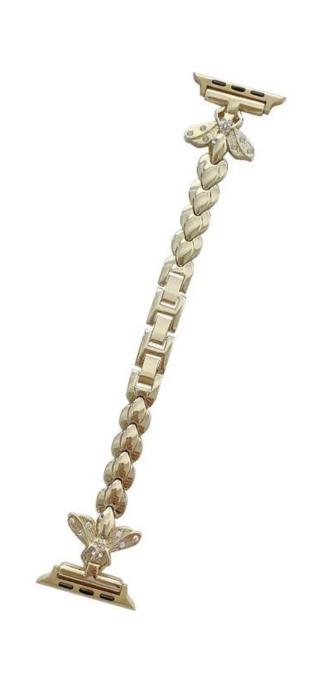

## **Product Design:**

● Fit Model ☐For Apple Watch 38mm 40mm 41mm 42mm 44mm 45mm

• Item: CBIW504

● Band Material : Alloy

Band Colors: Silver,Rose gold,Black,Cold

• Buckle: With Folding Buckle

• Design: Decorate with bling rhinestone, designed with bee