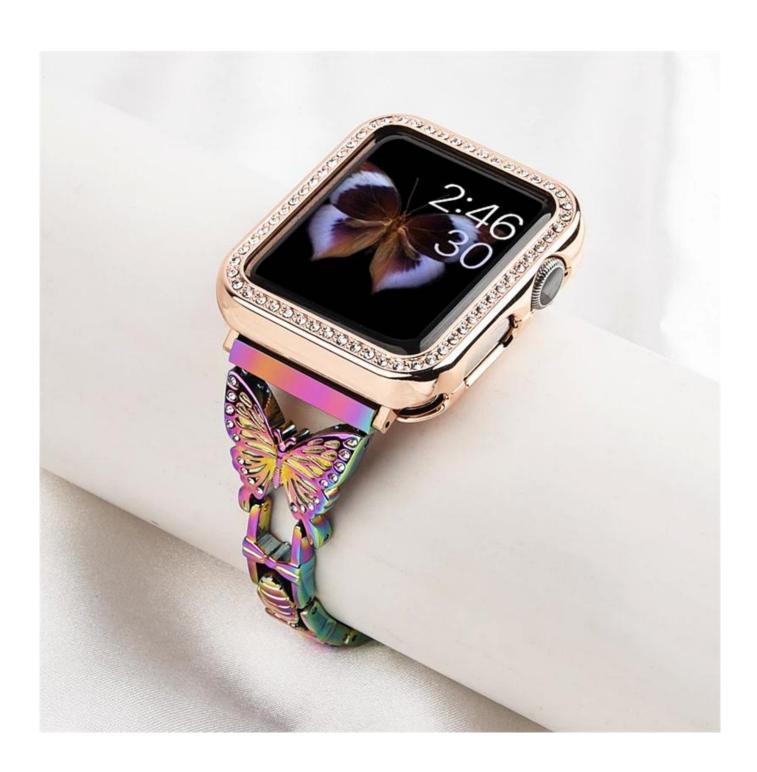

## **Product Design:**

● Fit Model ☐For Apple Watch Band Series 7 SE 6 5 4 3

• Item : CBIW505

Band Material : Alloy

• Band Colors: Rainbow,Rose gold,Silver,Rose gold-raibow,Black,Gold,Blue

• Buckle: With Folding Buckle

• Design: Decorate with bling rhinestone, designed with butterfly

• Type: Fashion Metal Link Bracelet Watch Strap

Support Mixed Batch Orders

First time sample order and mix order is acceptable Larger quantity please contact sales for discount