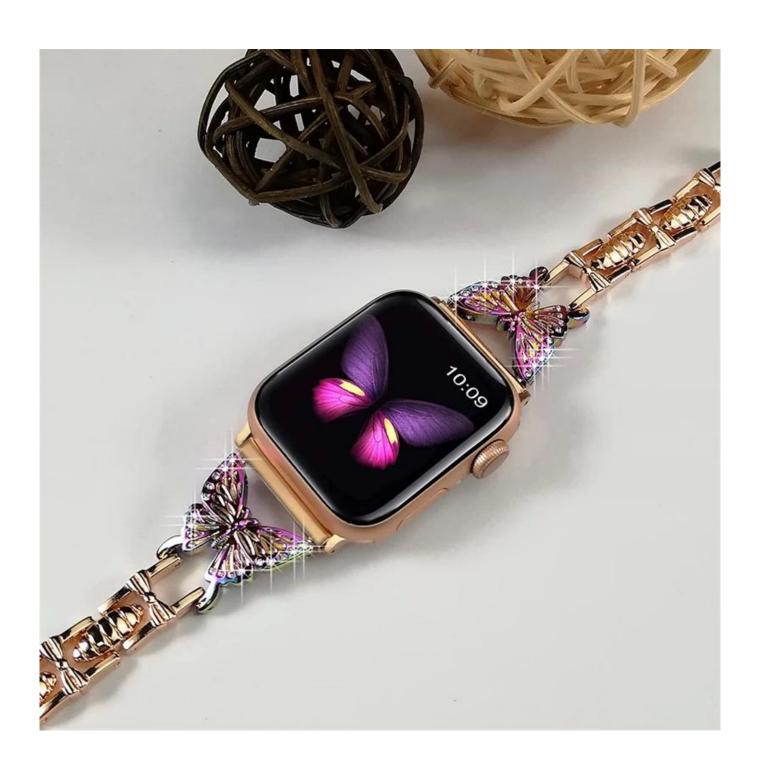

## **Product Design:**

● Fit Model ☐For Apple Watch Band Series 7 SE 6 5 4 3

• Item : CBIW505

Band Material : Alloy

• Band Colors: Rainbow,Rose gold,Silver,Rose gold-raibow,Black,Gold,Blue

• Buckle: With Folding Buckle

• Design: Decorate with bling rhinestone, designed with butterfly

• Type: Fashion Metal Link Bracelet Watch Strap

Support Mixed Batch Orders

First time sample order and mix order is acceptable Larger quantity please contact sales for discount