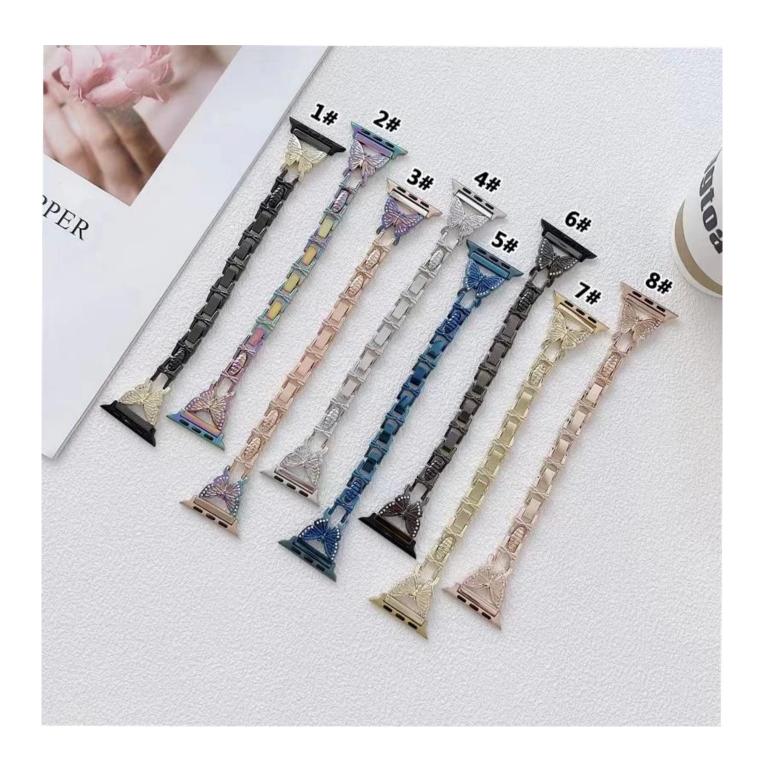

## **Product Design:**

● Fit Model ☐For Apple Watch Band Series 7 SE 6 5 4 3

• Item : CBIW505

Band Material : Alloy

• Band Colors: Rainbow,Rose gold,Silver,Rose gold-raibow,Black,Gold,Blue

• Buckle: With Folding Buckle

• Design: Decorate with bling rhinestone, designed with butterfly

• Type: Fashion Metal Link Bracelet Watch Strap

Support Mixed Batch Orders

First time sample order and mix order is acceptable Larger quantity please contact sales for discount