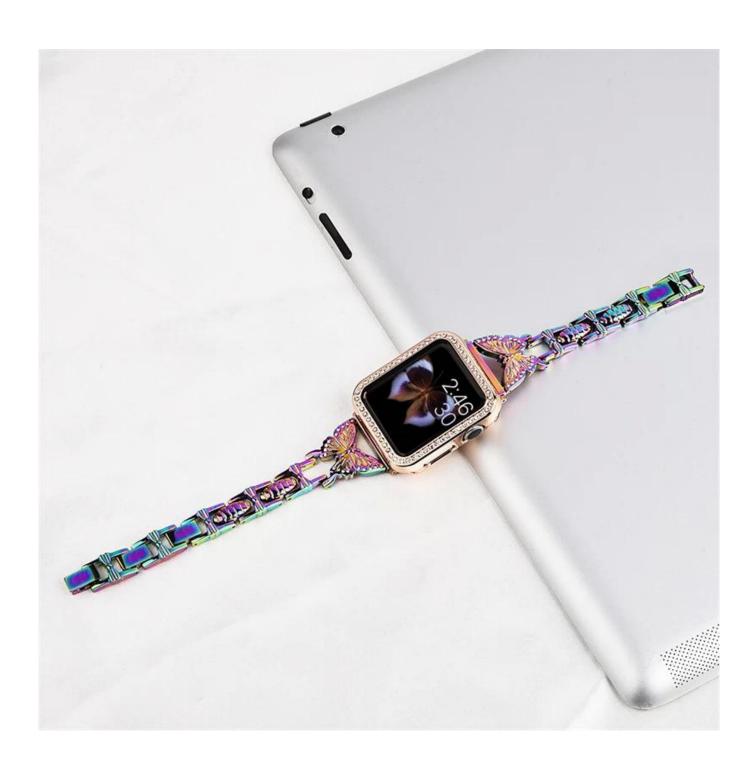

## **Product Design:**

● Fit Model ☐For Apple Watch Band Series 7 SE 6 5 4 3

• Item : CBIW505

Band Material : Alloy

• Band Colors: Rainbow,Rose gold,Silver,Rose gold-raibow,Black,Gold,Blue

• Buckle: With Folding Buckle

• Design: Decorate with bling rhinestone, designed with butterfly

• Type: Fashion Metal Link Bracelet Watch Strap

Support Mixed Batch Orders

First time sample order and mix order is acceptable Larger quantity please contact sales for discount