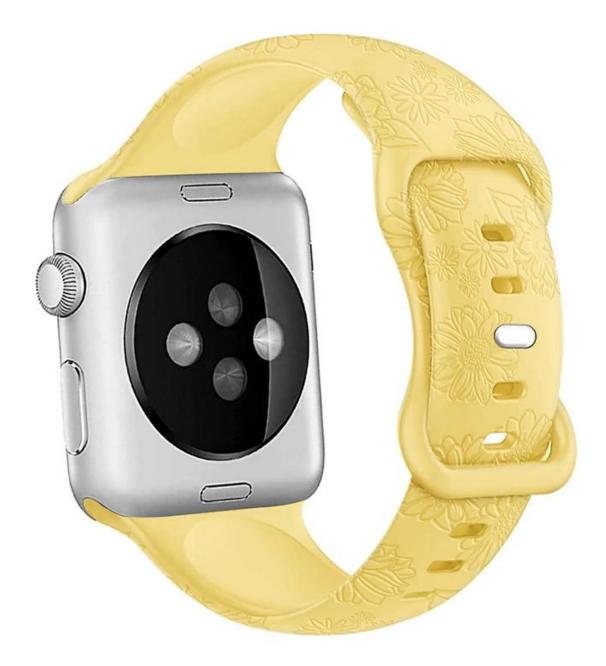

## Logo Pattern Custom Printed Engraved Silicon Watch Strap For Apple Watch 38mm 42mm 44mm 40mm 41mm 45mm

## Product Design :

- Fit Model []For Apple Watch 38mm 42mm 44mm 40mm 41mm 45mm
- Item : CBIW506
- Band Material : Silicone
- Band Colors: 42 colors are available
- Customized MOQ:150Pcs/1 design(can mix 3 band colors)
- Custom Service : Customize your own brand logo/ designs printed on the band
- Type: Custom Printed Engraved Silicon Watch Strap