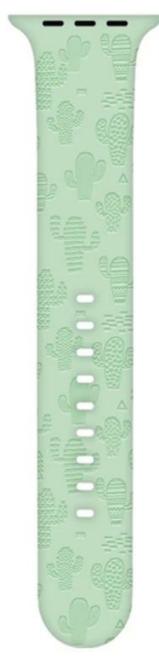

## Logo Pattern Custom Printed Engraved Silicon Watch Strap For Apple Watch 38mm 42mm 44mm 40mm 41mm 45mm

## Product Design :

- Fit Model []For Apple Watch 38mm 42mm 44mm 40mm 41mm 45mm
- Item : CBIW506
- Band Material : Silicone
- Band Colors: 42 colors are available
- Customized MOQ:150Pcs/1 design(can mix 3 band colors)
- Custom Service : Customize your own brand logo/ designs printed on the band
- Type: Custom Printed Engraved Silicon Watch Strap