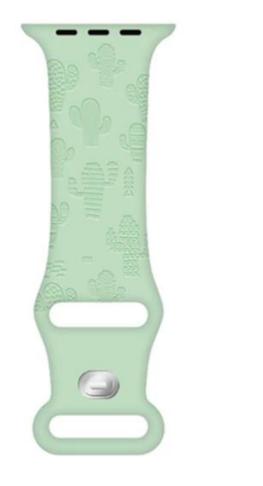

## Logo Pattern Custom Printed Engraved Silicon Watch Strap For Apple Watch 38mm 42mm 44mm 40mm 41mm 45mm

## Product Design :

- Fit Model []For Apple Watch 38mm 42mm 44mm 40mm 41mm 45mm
- Item : CBIW506
- Band Material : Silicone
- Band Colors: 42 colors are available
- Customized MOQ:150Pcs/1 design(can mix 3 band colors)
- Custom Service : Customize your own brand logo/ designs printed on the band
- Type: Custom Printed Engraved Silicon Watch Strap