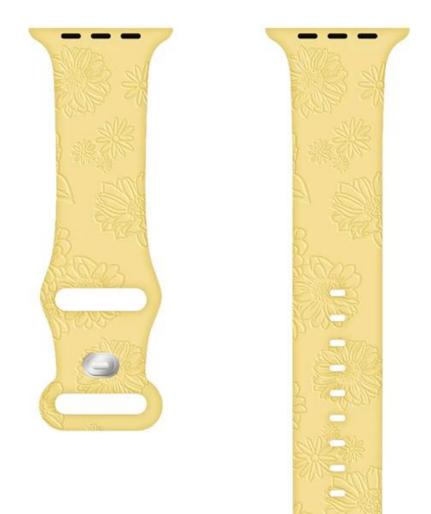

## Logo Pattern Custom Printed Engraved Silicon Watch Strap For Apple Watch 38mm 42mm 44mm 40mm 41mm 45mm

## Product Design :

- Fit Model []For Apple Watch 38mm 42mm 44mm 40mm 41mm 45mm
- Item : CBIW506
- Band Material : Silicone
- Band Colors: 42 colors are available
- Customized MOQ:150Pcs/1 design(can mix 3 band colors)
- Custom Service : Customize your own brand logo/ designs printed on the band
- Type: Custom Printed Engraved Silicon Watch Strap