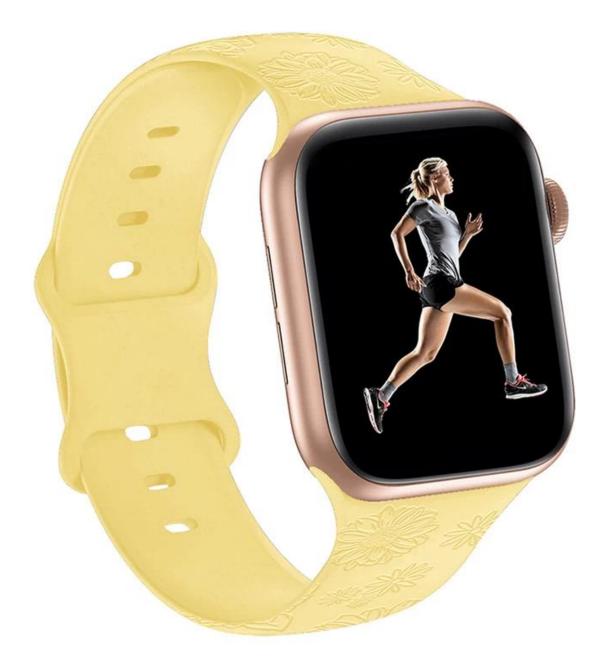

## Logo Pattern Custom Printed Engraved Silicon Watch Strap For Apple Watch 38mm 42mm 44mm 40mm 41mm 45mm

## Product Design :

- Fit Model []For Apple Watch 38mm 42mm 44mm 40mm 41mm 45mm
- Item : CBIW506
- Band Material : Silicone
- Band Colors: 42 colors are available
- Customized MOQ:150Pcs/1 design(can mix 3 band colors)
- Custom Service : Customize your own brand logo/ designs printed on the band
- Type: Custom Printed Engraved Silicon Watch Strap