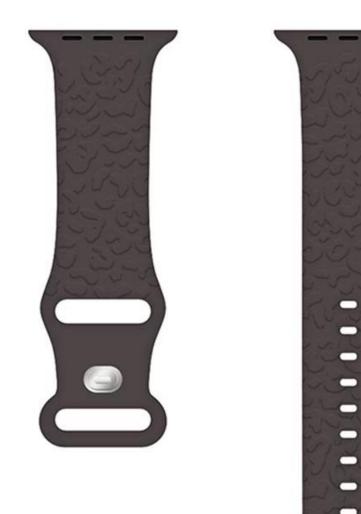

## Logo Pattern Custom Printed Engraved Silicon Watch Strap For Apple Watch 38mm 42mm 44mm 40mm 41mm 45mm

## Product Design :

- Fit Model []For Apple Watch 38mm 42mm 44mm 40mm 41mm 45mm
- Item : CBIW506
- Band Material : Silicone
- Band Colors: 42 colors are available
- Customized MOQ:150Pcs/1 design(can mix 3 band colors)
- Custom Service : Customize your own brand logo/ designs printed on the band
- Type: Custom Printed Engraved Silicon Watch Strap