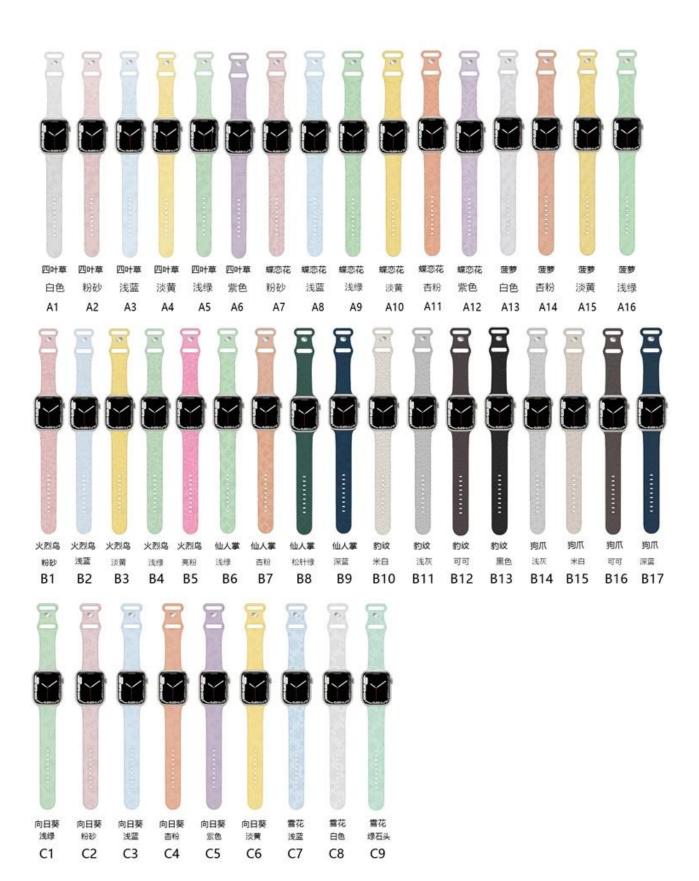

## Product Design :

- Fit Model []For Apple Watch 38mm 42mm 44mm 40mm 41mm 45mm
- Item : CBIW506
- Band Material : Silicone
- Band Colors: 42 colors are available
- Customized MOQ:150Pcs/1 design(can mix 3 band colors)
- Custom Service : Customize your own brand logo/ designs printed on the band
- Type: Custom Printed Engraved Silicon Watch Strap