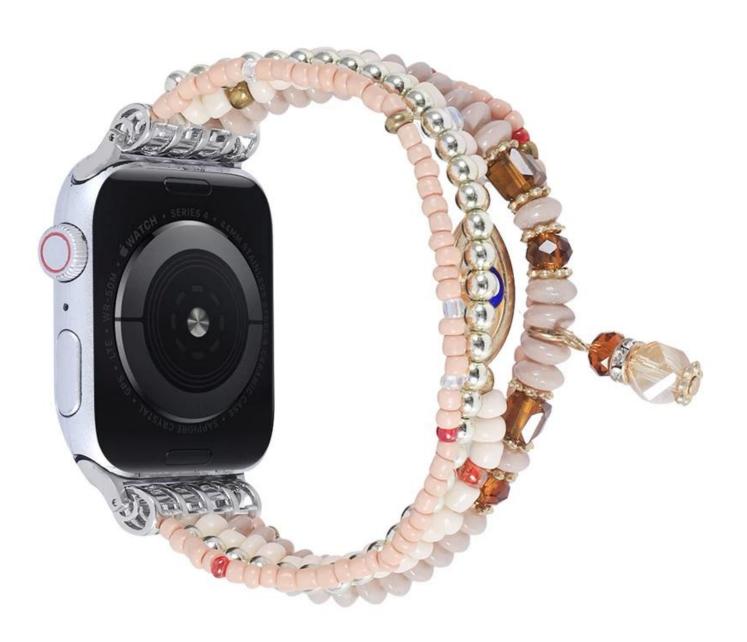

## **Product Design:**

● Fit Model ☐For Apple Watch Series 7 SE 6 5 4 3 2 1

• Item: CBIW508

Band Material : Acrylic+Alloy

• Band Colors: Pink,Black,White,Red,Colorful,Blue

• Type : Elastic Stretch Beads Watch Bands