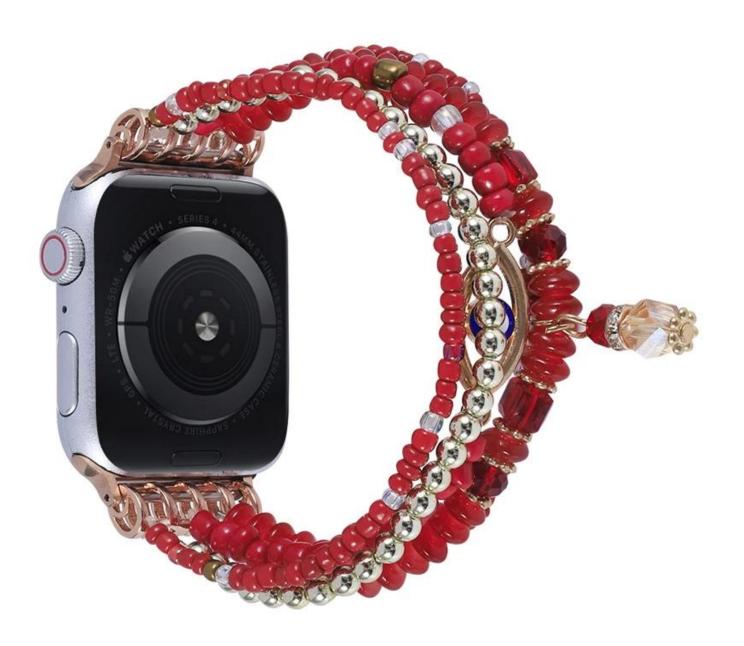

## **Product Design:**

● Fit Model ☐For Apple Watch Series 7 SE 6 5 4 3 2 1

• Item: CBIW508

Band Material : Acrylic+Alloy

• Band Colors: Pink,Black,White,Red,Colorful,Blue

• Type : Elastic Stretch Beads Watch Bands