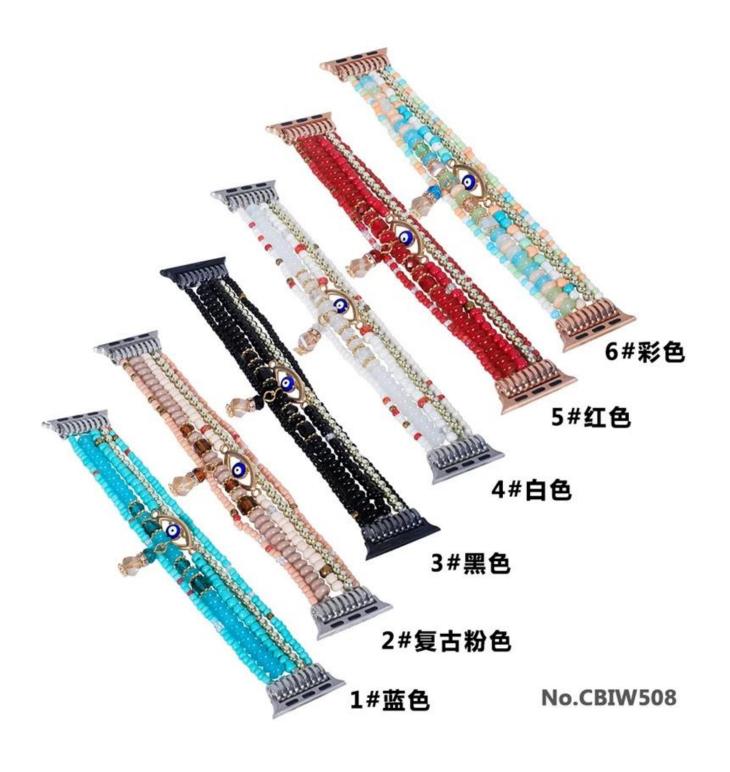

## **Product Design:**

● Fit Model ☐For Apple Watch Series 7 SE 6 5 4 3 2 1

• Item: CBIW508

Band Material : Acrylic+Alloy

• Band Colors: Pink,Black,White,Red,Colorful,Blue

• Type : Elastic Stretch Beads Watch Bands