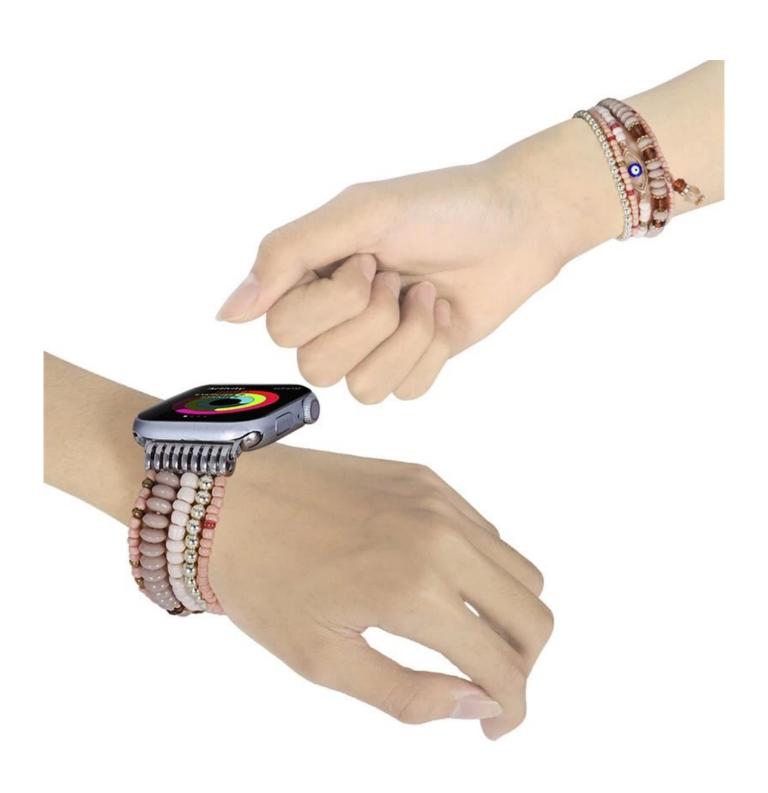

## **Product Design:**

● Fit Model ☐For Apple Watch Series 7 SE 6 5 4 3 2 1

• Item: CBIW508

Band Material : Acrylic+Alloy

• Band Colors: Pink,Black,White,Red,Colorful,Blue

• Type : Elastic Stretch Beads Watch Bands

• Design: High quality beads with durable elastic rope, easy to wear and adjust.

Support Mixed Batch Orders

First time sample order and mix order is acceptable Larger quantity please contact sales for discount