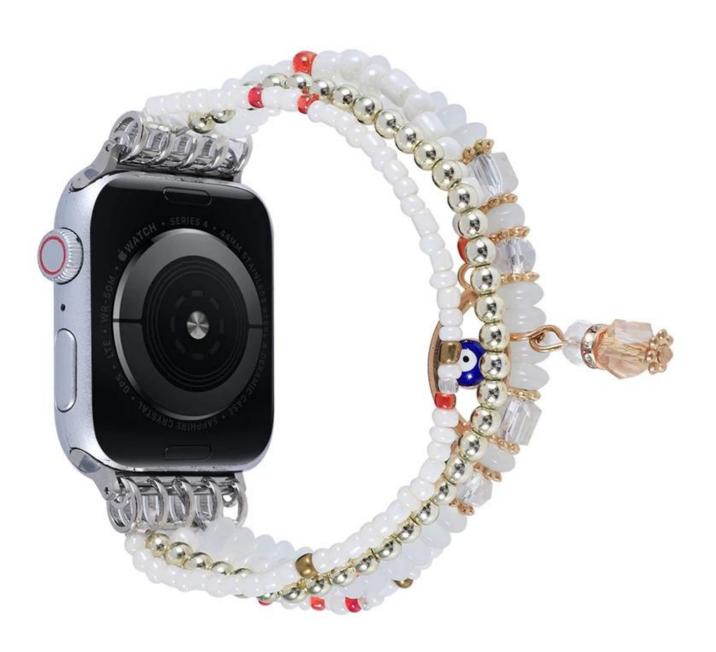

## **Product Design:**

● Fit Model ☐For Apple Watch Series 7 SE 6 5 4 3 2 1

• Item: CBIW508

Band Material : Acrylic+Alloy

• Band Colors: Pink,Black,White,Red,Colorful,Blue

• Type : Elastic Stretch Beads Watch Bands