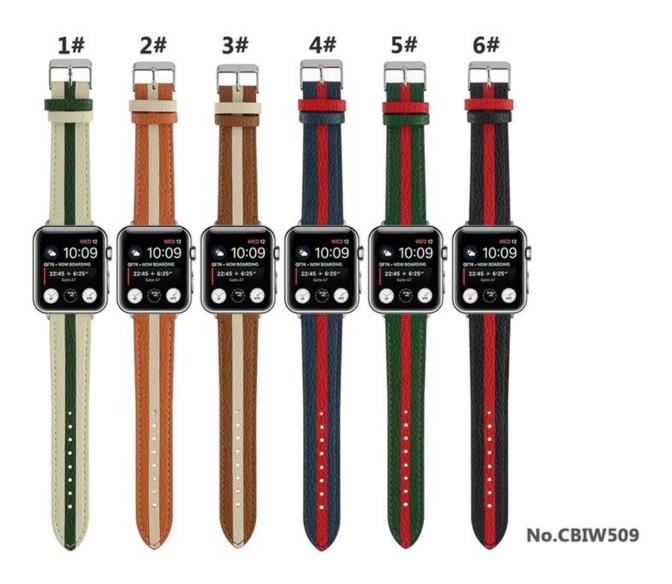

## **Product Design:**

● Fit Model ☐For Apple Watch Series 7/6/5/4/3/2/1

• Item: CBIW509

Band Material : Genuine Leather

• Band Colors: Black, Dark green, Blue, Brown, Light brown, Light green

Buckle type: With silver metal buckleType: Dual Color Leather Watch Bands