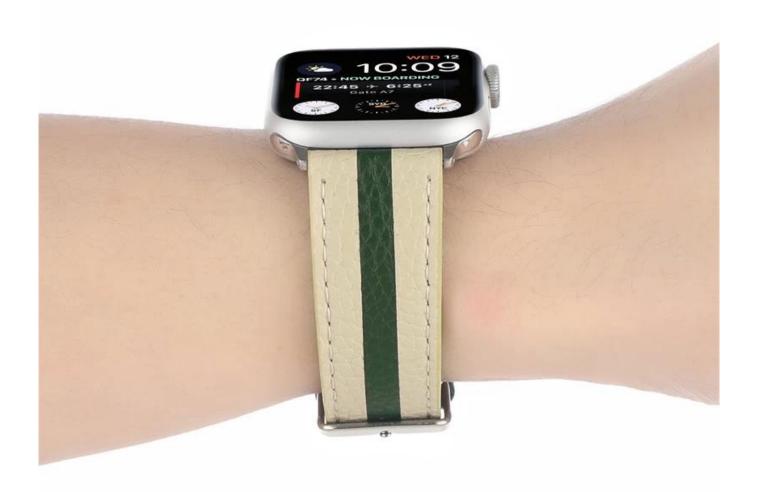

## **Product Design:**

● Fit Model ☐For Apple Watch Series 7/6/5/4/3/2/1

• Item: CBIW509

Band Material : Genuine Leather

• Band Colors: Black, Dark green, Blue, Brown, Light brown, Light green

Buckle type: With silver metal buckleType: Dual Color Leather Watch Bands