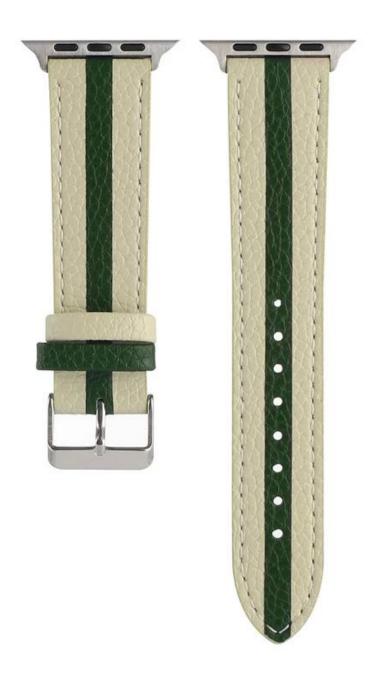

## **Product Design:**

● Fit Model ☐For Apple Watch Series 7/6/5/4/3/2/1

• Item: CBIW509

Band Material : Genuine Leather

• Band Colors: Black, Dark green, Blue, Brown, Light brown, Light green

Buckle type: With silver metal buckleType: Dual Color Leather Watch Bands