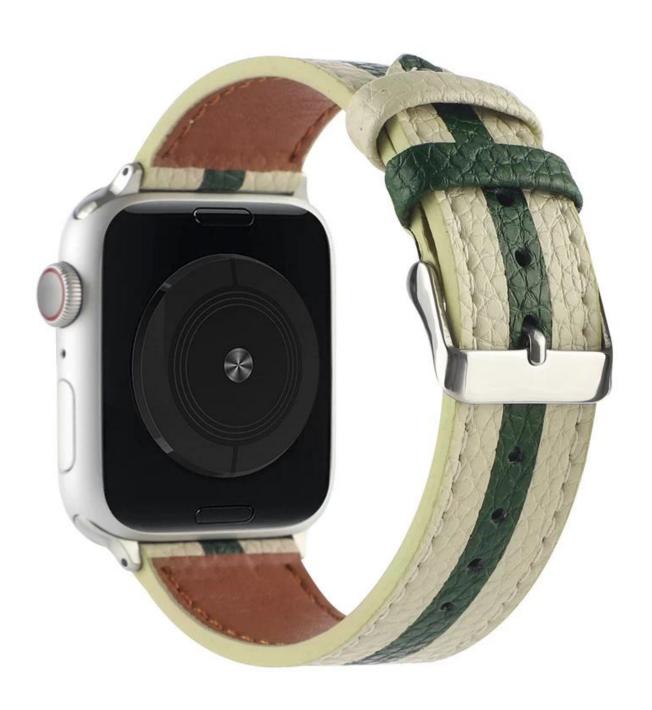

## **Product Design:**

● Fit Model ☐For Apple Watch Series 7/6/5/4/3/2/1

• Item: CBIW509

Band Material : Genuine Leather

• Band Colors: Black, Dark green, Blue, Brown, Light brown, Light green

Buckle type: With silver metal buckleType: Dual Color Leather Watch Bands