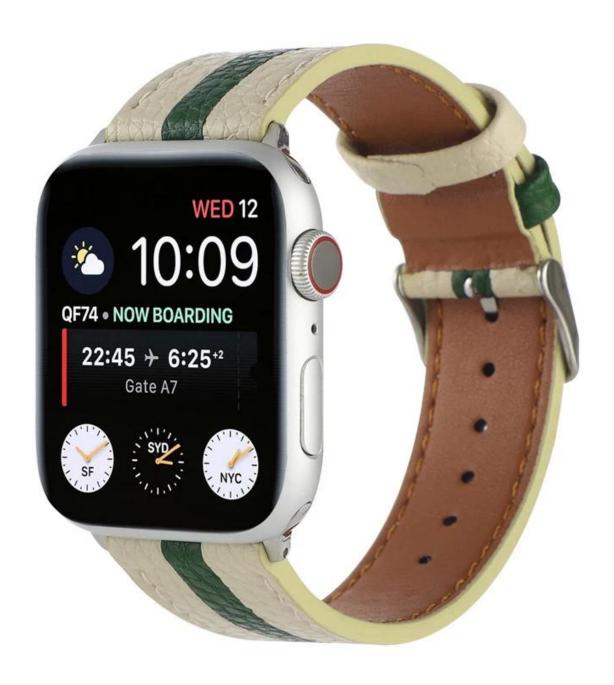

## **Product Design:**

● Fit Model ☐For Apple Watch Series 7/6/5/4/3/2/1

• Item: CBIW509

Band Material : Genuine Leather

• Band Colors: Black, Dark green, Blue, Brown, Light brown, Light green

Buckle type: With silver metal buckleType: Dual Color Leather Watch Bands