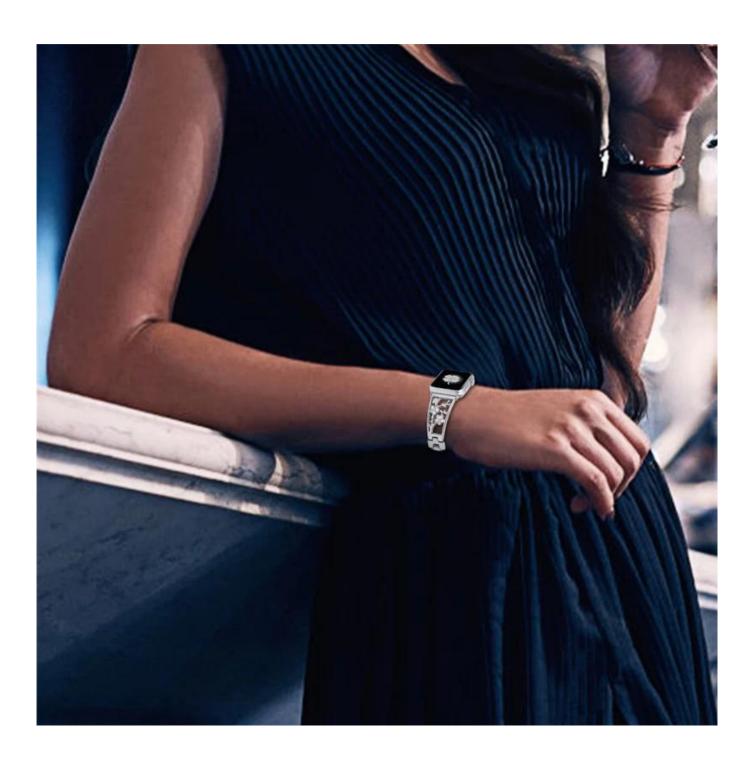

## Floral-shaped Hollow-out Diamond Metal Watch Band For Apple Watch

## **Product Design:**

- Chic Floral-style Hollow Out Design
- Steel Strap Set With Rhinestones
- With Folding Clasp
- Wrist Circumference: 5.5-8.0 inch(140-203mm)

## **Product Features:**

- 1. Hollow-out Design, Unique stylish delicate and honorable looking.
- 2. Set with rhinestones. Makes your watch band look like a jewelry.
- 3. Stylish chain with folding clasp not only looks great but allows careful fitment to accommodate fine sizing adjustment. No tools needed
- 4. This stylish dressy watch band is perfect for girls and women and is a good choice as an exquisite and shiny gift for any occasion
- 5. 4 colors available(Black,Silver,Rose Pink,Retro Gold), just pick the one you like best and personalize