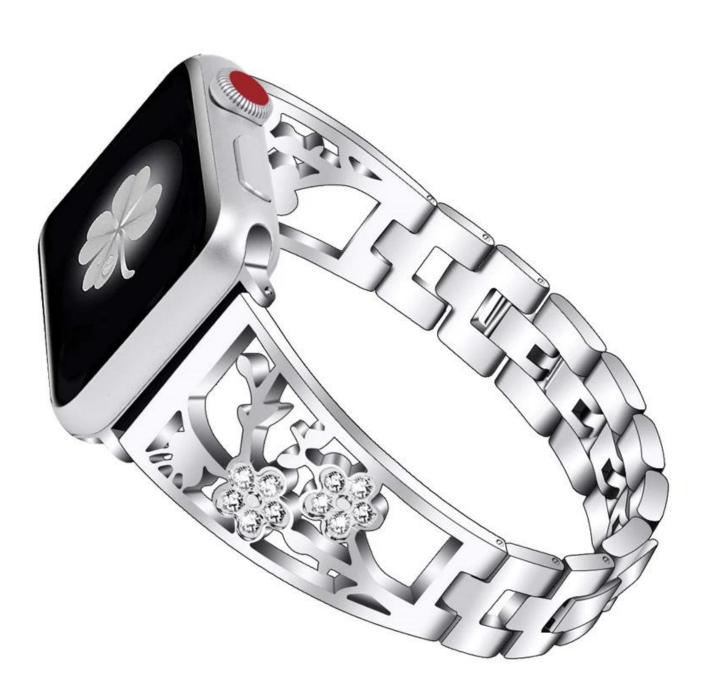

## Floral-shaped Hollow-out Diamond Metal Watch Band For Apple Watch

## **Product Design:**

- Chic Floral-style Hollow Out Design
- Steel Strap Set With Rhinestones
- With Folding Clasp
- Wrist Circumference: 5.5-8.0 inch(140-203mm)

## **Product Features:**

- 1. Hollow-out Design, Unique stylish delicate and honorable looking.
- 2. Set with rhinestones. Makes your watch band look like a jewelry.
- 3. Stylish chain with folding clasp not only looks great but allows careful fitment to accommodate fine sizing adjustment. No tools needed
- 4. This stylish dressy watch band is perfect for girls and women and is a good choice as an exquisite and shiny gift for any occasion
- 5. 4 colors available(Black,Silver,Rose Pink,Retro Gold), just pick the one you like best and personalize