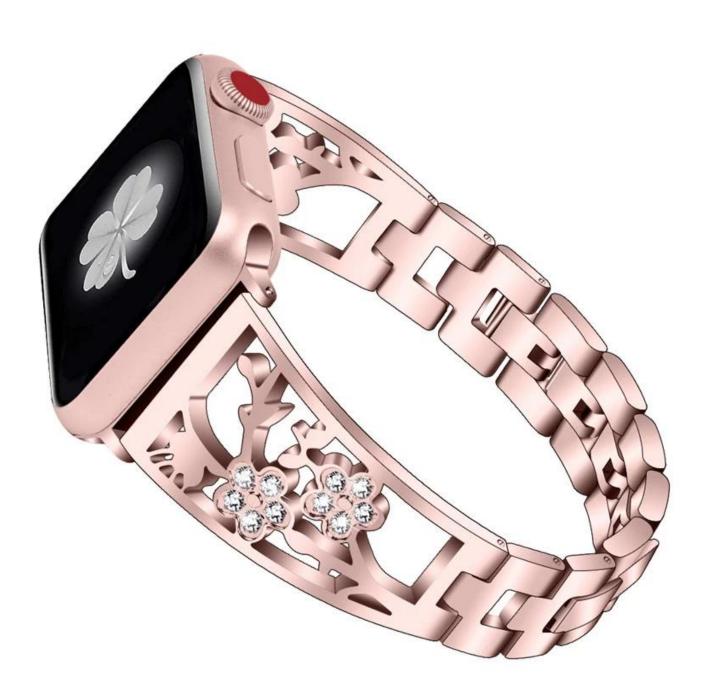

## Floral-shaped Hollow-out Diamond Metal Watch Band For Apple Watch

## **Product Design:**

- Chic Floral-style Hollow Out Design
- Steel Strap Set With Rhinestones
- With Folding Clasp
- Wrist Circumference: 5.5-8.0 inch(140-203mm)

## **Product Features:**

- 1. Hollow-out Design, Unique stylish delicate and honorable looking.
- 2. Set with rhinestones. Makes your watch band look like a jewelry.
- 3. Stylish chain with folding clasp not only looks great but allows careful fitment to accommodate fine sizing adjustment. No tools needed
- 4. This stylish dressy watch band is perfect for girls and women and is a good choice as an exquisite and shiny gift for any occasion
- 5. 4 colors available(Black,Silver,Rose Pink,Retro Gold), just pick the one you like best and personalize