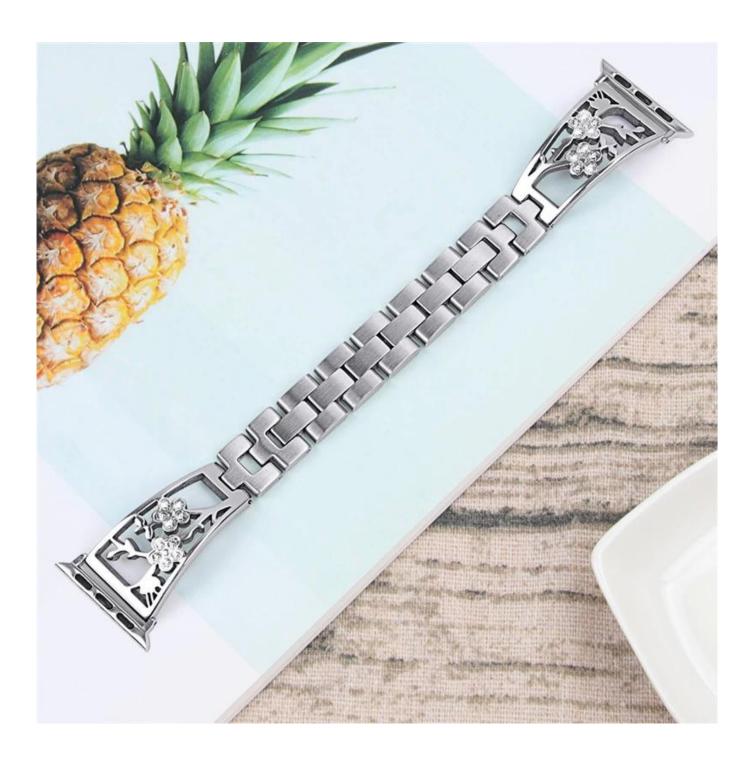

## Floral-shaped Hollow-out Diamond Metal Watch Band For Apple Watch

## **Product Design:**

- Chic Floral-style Hollow Out Design
- Steel Strap Set With Rhinestones
- With Folding Clasp
- Wrist Circumference: 5.5-8.0 inch(140-203mm)

## **Product Features:**

- 1. Hollow-out Design, Unique stylish delicate and honorable looking.
- 2. Set with rhinestones. Makes your watch band look like a jewelry.
- 3. Stylish chain with folding clasp not only looks great but allows careful fitment to accommodate fine sizing adjustment. No tools needed
- 4. This stylish dressy watch band is perfect for girls and women and is a good choice as an exquisite and shiny gift for any occasion
- 5. 4 colors available(Black,Silver,Rose Pink,Retro Gold), just pick the one you like best and personalize