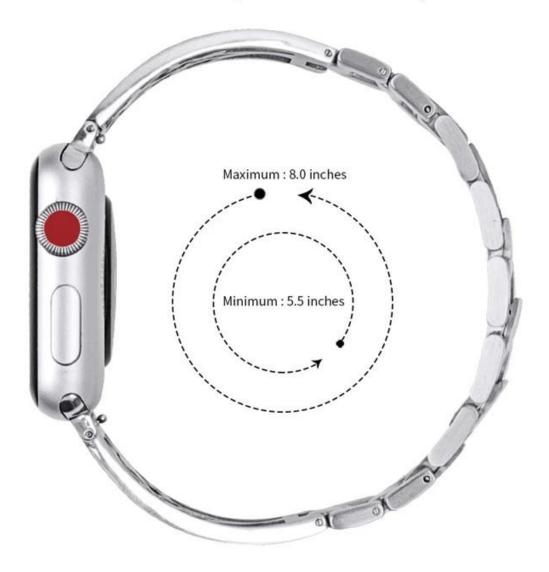

## **Product Design:**

- Chic Floral-style Hollow Out Design
- Steel Strap Set With Rhinestones
- With Folding Clasp
- Wrist Circumference: 5.5-8.0 inch(140-203mm)

## WRIST RANGE

Fits 5.5" -8.0" ( 140mm-203mm )wrist