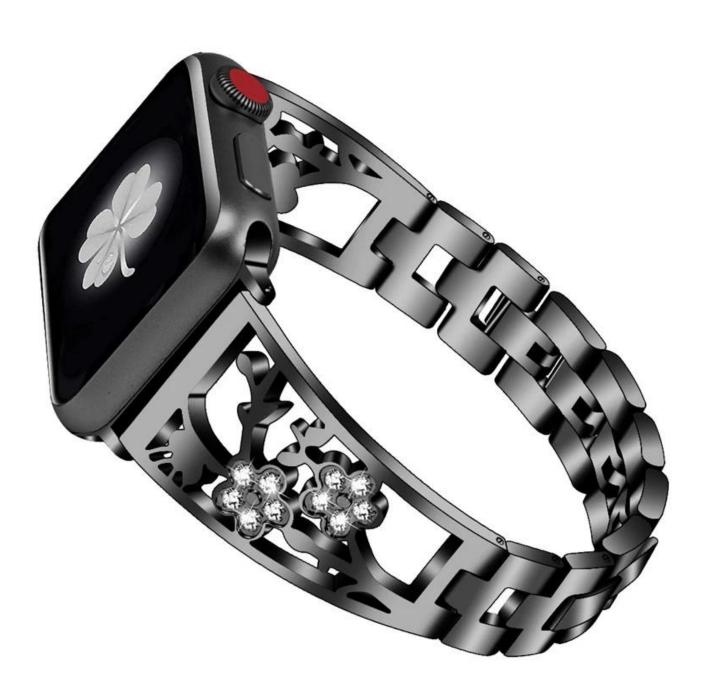

## Floral-shaped Hollow-out Diamond Metal Watch Band For Apple Watch

## **Product Design:**

- Chic Floral-style Hollow Out Design
- Steel Strap Set With Rhinestones
- With Folding Clasp
- Wrist Circumference: 5.5-8.0 inch(140-203mm)

## **Product Features:**

- 1. Hollow-out Design, Unique stylish delicate and honorable looking.
- 2. Set with rhinestones. Makes your watch band look like a jewelry.
- 3. Stylish chain with folding clasp not only looks great but allows careful fitment to accommodate fine sizing adjustment. No tools needed
- 4. This stylish dressy watch band is perfect for girls and women and is a good choice as an exquisite and shiny gift for any occasion
- 5. 4 colors available(Black,Silver,Rose Pink,Retro Gold), just pick the one you like best and personalize