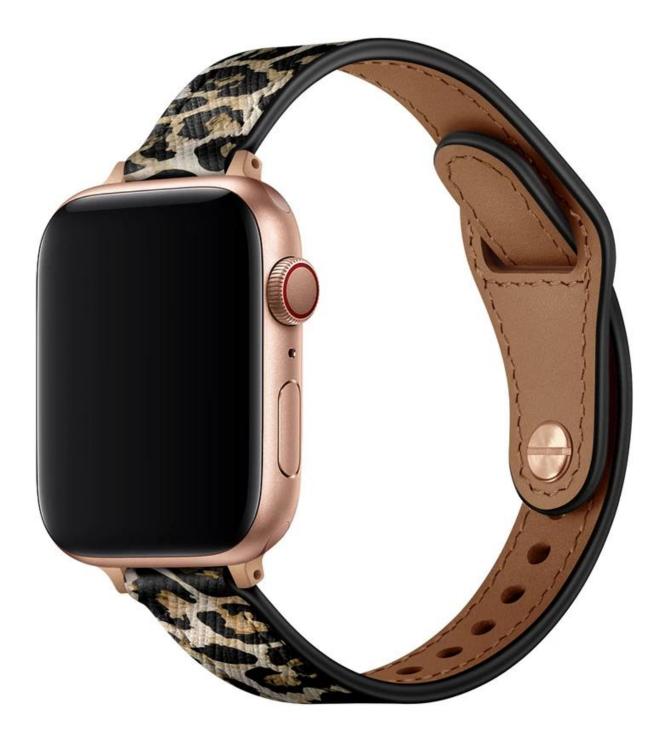

## Product Design :

- Fit Model []For Apple Watch Series 7 SE 6 5 4 3 2 1
- Item : CBIW510
- Band Material : Genuine Leather
- Band Colors:Black ,Brown,Pink,Creamy-white,Leopard print
- Buckle Colors: Black,Silver,Rose Gold
- Clasp:with pin-tuck closure
- Design : Adjustable Loop Genuine Leather Watch Band

## **Top Genuine Leather**

Thin & Slim Unique Design Unique Band for Women

Ultra Soft & Light Weight Comfortable on your wrist