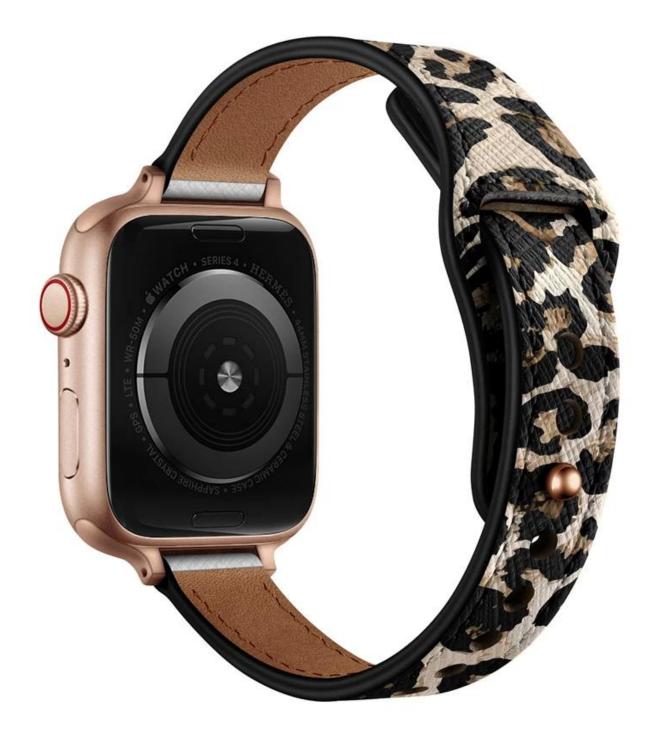

## Adjustable Loop Genuine Leather Watch Band For Apple Watch Series 7 SE 6 5 4 3 2 1

## Product Design :

- Fit Model []For Apple Watch Series 7 SE 6 5 4 3 2 1
- Item : CBIW510
- Band Material : Genuine Leather
- Band Colors:Black ,Brown,Pink,Creamy-white,Leopard print
- Buckle Colors: Black,Silver,Rose Gold
- Clasp:with pin-tuck closure
- Design : Adjustable Loop Genuine Leather Watch Band

## **Top Genuine Leather**

Thin & Slim Unique Design Unique Band for Women

Ultra Soft & Light Weight Comfortable on your wrist