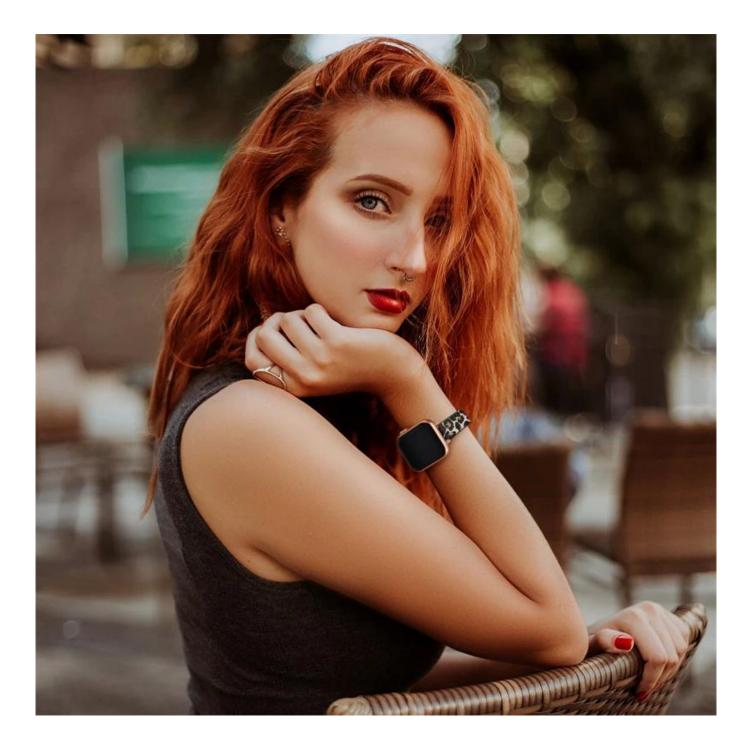

## Adjustable Loop Genuine Leather Watch Band For Apple Watch Series 7 SE 6 5 4 3 2 1

## Product Design :

- Fit Model []For Apple Watch Series 7 SE 6 5 4 3 2 1
- Item : CBIW510
- Band Material : Genuine Leather
- Band Colors:Black ,Brown,Pink,Creamy-white,Leopard print
- Buckle Colors: Black,Silver,Rose Gold
- Clasp:with pin-tuck closure
- Design : Adjustable Loop Genuine Leather Watch Band

## **Top Genuine Leather**

Thin & Slim Unique Design Unique Band for Women

Ultra Soft & Light Weight Comfortable on your wrist