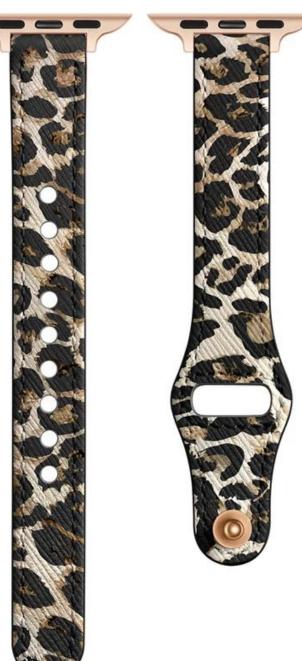

## Product Design :

- Fit Model []For Apple Watch Series 7 SE 6 5 4 3 2 1
- Item : CBIW510
- Band Material : Genuine Leather
- Band Colors:Black ,Brown,Pink,Creamy-white,Leopard print
- Buckle Colors: Black,Silver,Rose Gold
- Clasp:with pin-tuck closure
- Design : Adjustable Loop Genuine Leather Watch Band

## **Top Genuine Leather**

Thin & Slim Unique Design Unique Band for Women

Ultra Soft & Light Weight Comfortable on your wrist