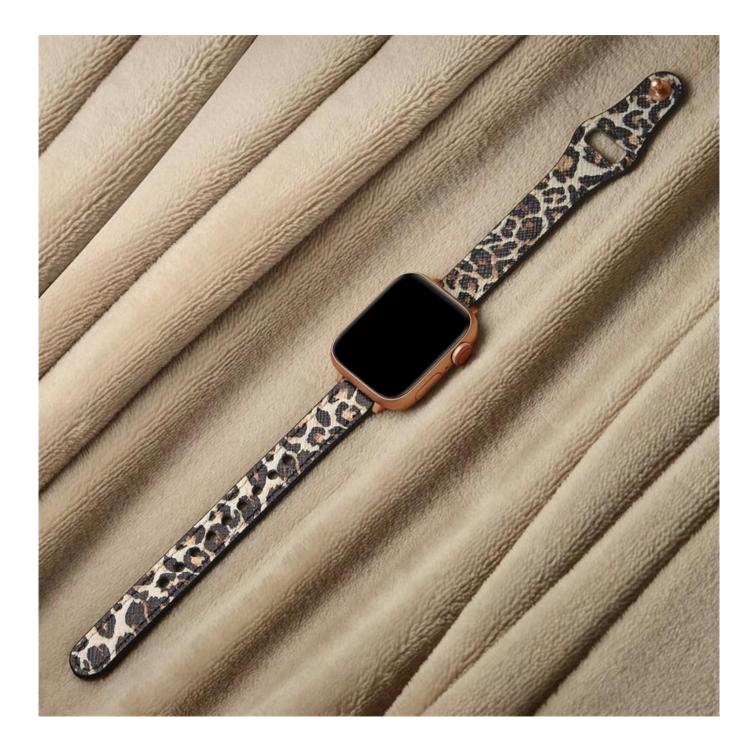

## Product Design :

- Fit Model []For Apple Watch Series 7 SE 6 5 4 3 2 1
- Item : CBIW510
- Band Material : Genuine Leather
- Band Colors:Black ,Brown,Pink,Creamy-white,Leopard print
- Buckle Colors: Black,Silver,Rose Gold
- Clasp:with pin-tuck closure
- Design : Adjustable Loop Genuine Leather Watch Band

## **Top Genuine Leather**

Thin & Slim Unique Design Unique Band for Women

Ultra Soft & Light Weight Comfortable on your wrist