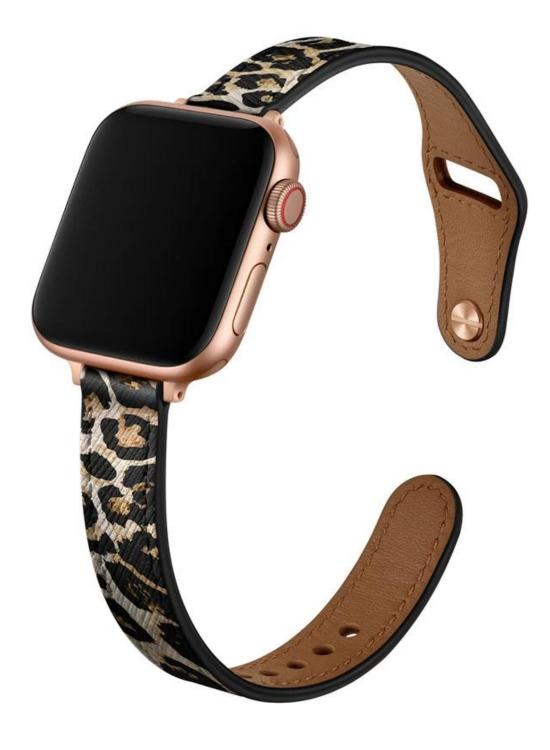

## Product Design :

- Fit Model []For Apple Watch Series 7 SE 6 5 4 3 2 1
- Item : CBIW510
- Band Material : Genuine Leather
- Band Colors:Black ,Brown,Pink,Creamy-white,Leopard print
- Buckle Colors: Black,Silver,Rose Gold
- Clasp:with pin-tuck closure
- Design : Adjustable Loop Genuine Leather Watch Band

## **Top Genuine Leather**

Thin & Slim Unique Design Unique Band for Women

Ultra Soft & Light Weight Comfortable on your wrist