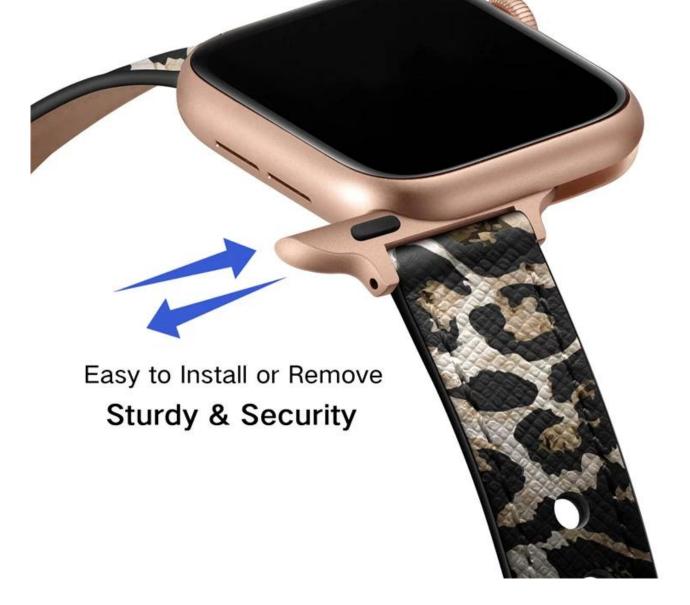

## Product Design :

- Fit Model []For Apple Watch Series 7 SE 6 5 4 3 2 1
- Item : CBIW510
- Band Material : Genuine Leather
- Band Colors:Black ,Brown,Pink,Creamy-white,Leopard print
- Buckle Colors: Black,Silver,Rose Gold
- Clasp:with pin-tuck closure
- Design : Adjustable Loop Genuine Leather Watch Band

## **Top Genuine Leather**

Thin & Slim Unique Design Unique Band for Women

Ultra Soft & Light Weight Comfortable on your wrist