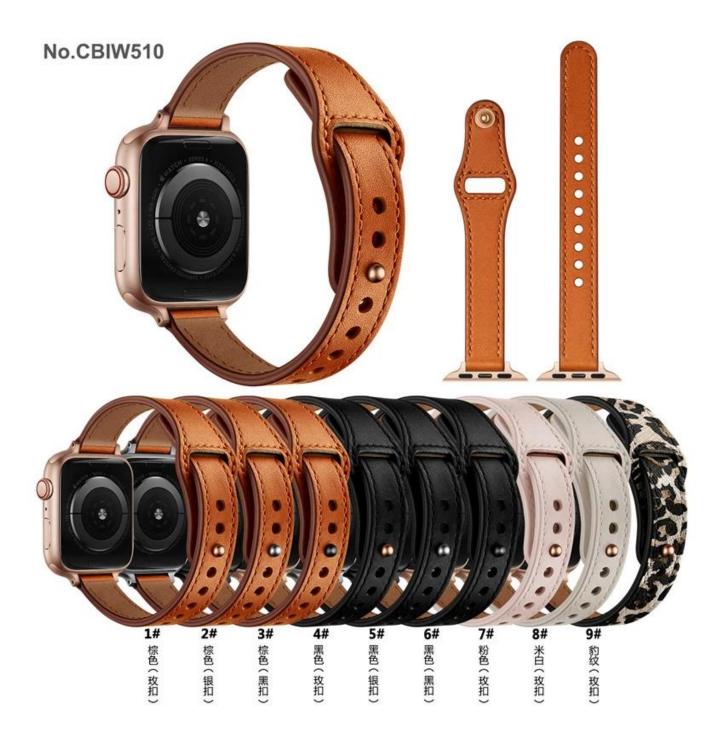

## Adjustable Loop Genuine Leather Watch Band For Apple Watch Series 7 SE 6 5 4 3 2 1

## Product Design :

- Fit Model []For Apple Watch Series 7 SE 6 5 4 3 2 1
- Item : CBIW510
- Band Material : Genuine Leather
- Band Colors:Black ,Brown,Pink,Creamy-white,Leopard print
- Buckle Colors: Black,Silver,Rose Gold
- Clasp:with pin-tuck closure
- Design : Adjustable Loop Genuine Leather Watch Band