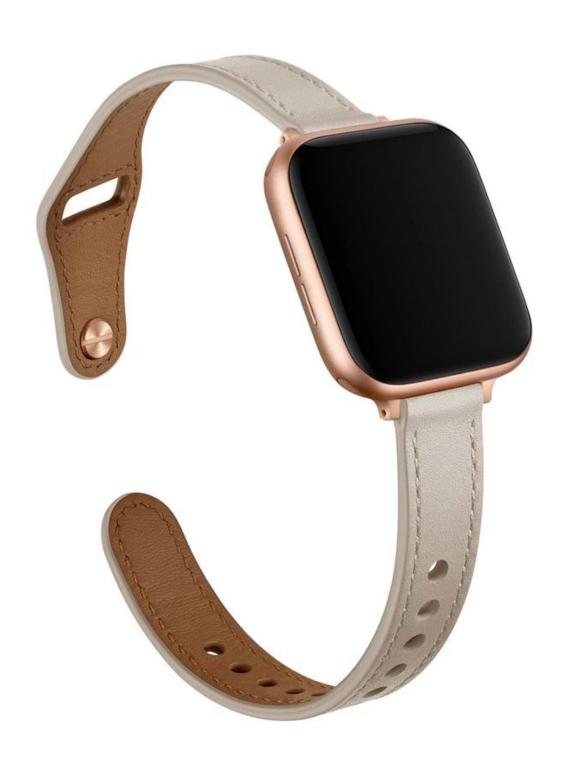

## **Product Design:**

● Fit Model ☐For Apple Watch Ultra Series 8 7 SE 6 5 4 3

• Item: CBIW510

Band Material : Genuine Leather

Band Colors:Black ,Brown,Pink,Creamy-white,Leopard print

Buckle Colors: Black, Silver, Rose Gold

Clasp:with pin-tuck closure

• Design: Top Grain Real Leather Watch Band

Support Mixed Batch Orders
First time sample order and mix order is acceptable
Larger quantity please contact sales for discount

The default packaging: Nice OPP Bag.