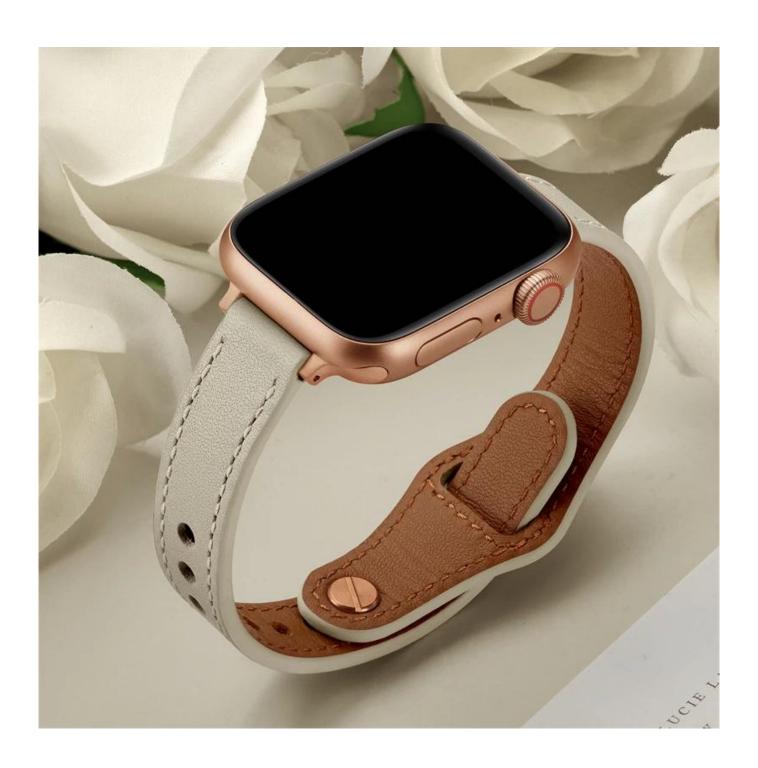

## Top Grain Real Leather Watch Band For Apple Watch Ultra Series 8 7 SE 6 5 4 3

## **Product Design:**

● Fit Model ☐For Apple Watch Ultra Series 8 7 SE 6 5 4 3

• Item: CBIW510

Band Material : Genuine Leather

Band Colors:Black ,Brown,Pink,Creamy-white,Leopard print

Buckle Colors: Black, Silver, Rose Gold

Clasp:with pin-tuck closure

• Design: Top Grain Real Leather Watch Band

Support Mixed Batch Orders
First time sample order and mix order is acceptable
Larger quantity please contact sales for discount

The default packaging: Nice OPP Bag.