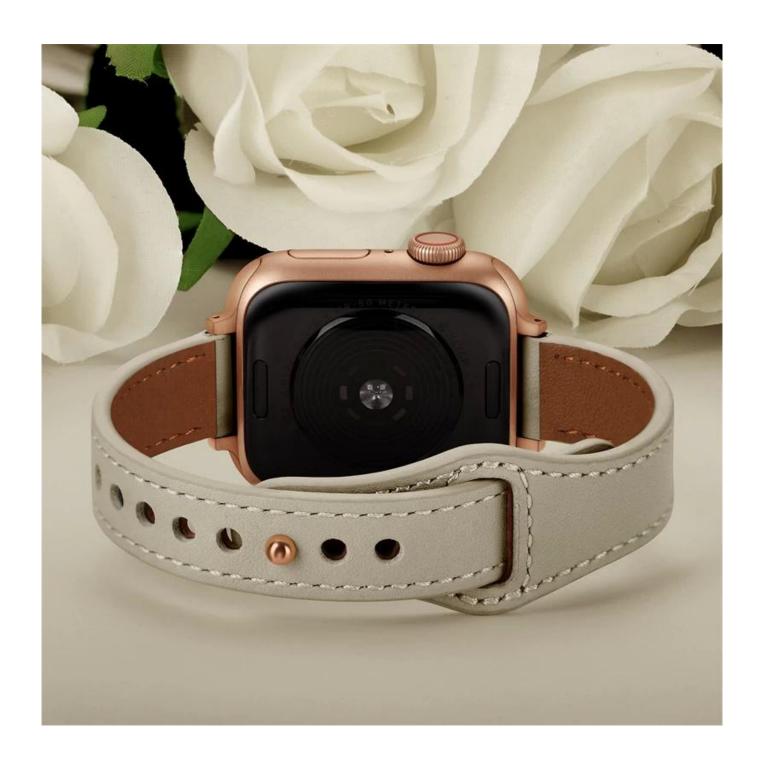

## Top Grain Real Leather Watch Band For Apple Watch Ultra Series 8 7 SE 6 5 4 3

## **Product Design:**

● Fit Model ☐For Apple Watch Ultra Series 8 7 SE 6 5 4 3

• Item: CBIW510

Band Material : Genuine Leather

Band Colors:Black ,Brown,Pink,Creamy-white,Leopard print

Buckle Colors: Black, Silver, Rose Gold

Clasp:with pin-tuck closure

• Design: Top Grain Real Leather Watch Band

Support Mixed Batch Orders
First time sample order and mix order is acceptable
Larger quantity please contact sales for discount

The default packaging: Nice OPP Bag.