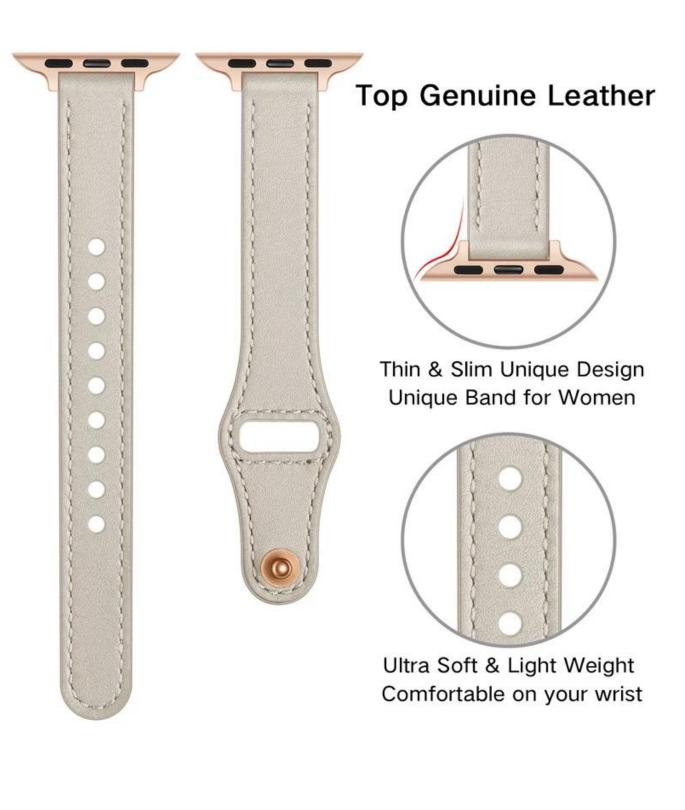

## **Product Design:**

● Fit Model ☐For Apple Watch Ultra Series 8 7 SE 6 5 4 3

• Item: CBIW510

Band Material : Genuine Leather

Band Colors:Black ,Brown,Pink,Creamy-white,Leopard print

Buckle Colors: Black, Silver, Rose Gold

Clasp:with pin-tuck closure

• Design: Top Grain Real Leather Watch Band

Support Mixed Batch Orders
First time sample order and mix order is acceptable
Larger quantity please contact sales for discount

The default packaging: Nice OPP Bag.