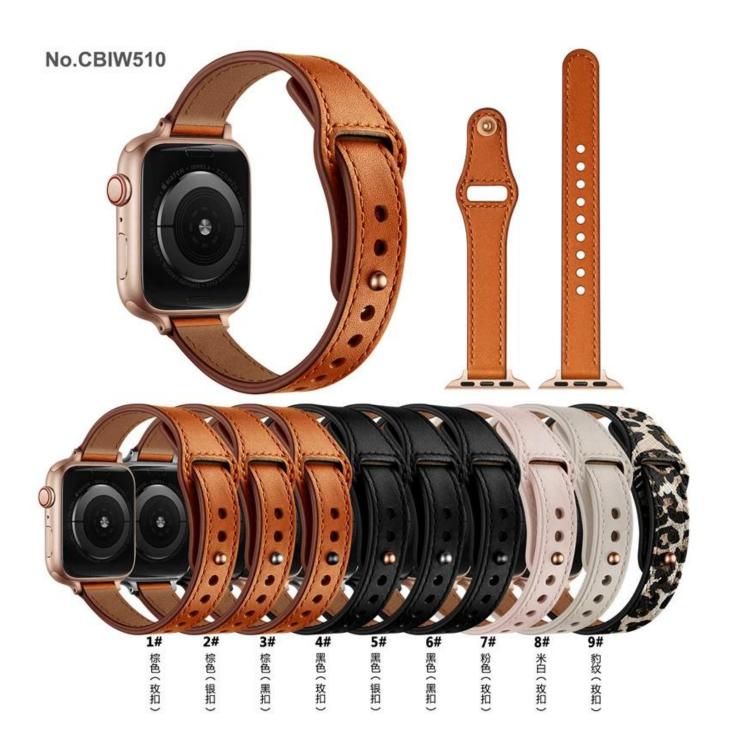

## **Product Design:**

● Fit Model ☐For Apple Watch Ultra Series 8 7 SE 6 5 4 3

• Item: CBIW510

Band Material : Genuine Leather

Band Colors:Black ,Brown,Pink,Creamy-white,Leopard print

Buckle Colors: Black, Silver, Rose Gold

Clasp:with pin-tuck closure

• Design: Top Grain Real Leather Watch Band

Support Mixed Batch Orders
First time sample order and mix order is acceptable
Larger quantity please contact sales for discount

The default packaging: Nice OPP Bag.