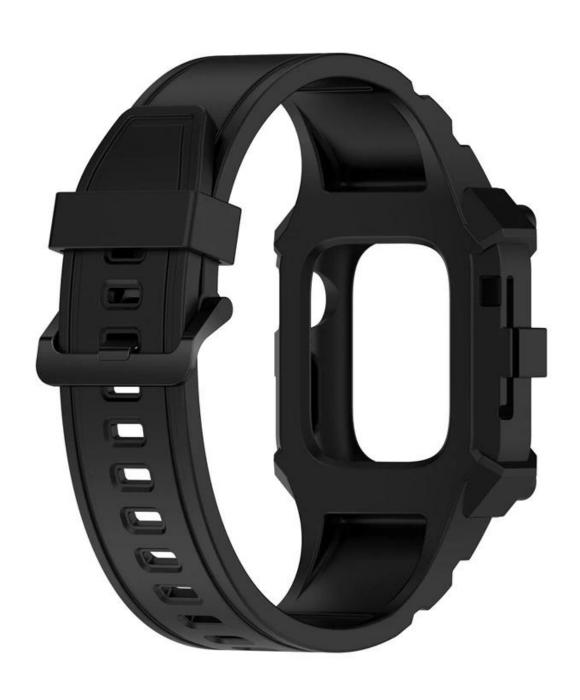

## Product Design:

● Fit Model ☐For Apple Watch 38/40/41mm 42/44/45mm

• Item: CBIW511

Material : Silicone Band + Silicone Case

• Band Colors: Wine red, black, grey, mint green, green, purple, pink, army green, blue, white

Buckle Color : Black

● Band Length: 96+ 126mm

• Design : Silicone Watch Bands With Protective Case

• Feature :

Watch case provide all-round protection
Case with raise edge design, for screen protection

Support Mixed Batch Orders
First time sample order and mix order is acceptable
Larger quantity please contact sales for discount