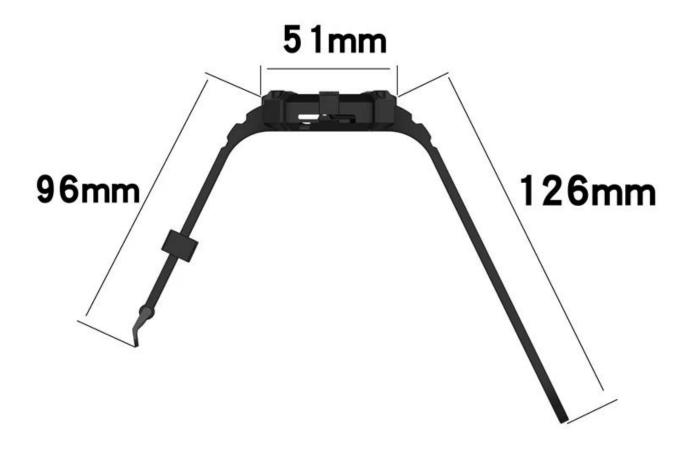

Buckle Color : Black

● Band Length: 96+ 126mm

• Design : Silicone Watch Bands With Protective Case

• Feature :

Watch case provide all-round protection
Case with raise edge design, for screen protection

Support Mixed Batch Orders
First time sample order and mix order is acceptable
Larger quantity please contact sales for discount