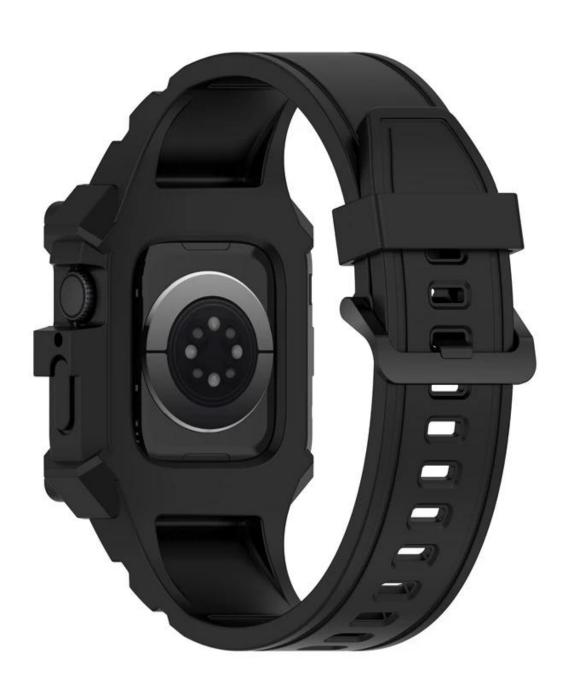

## Product Design:

● Fit Model ☐For Apple Watch 38/40/41mm 42/44/45mm

• Item: CBIW511

Material : Silicone Band + Silicone Case

• Band Colors: Wine red, black, grey, mint green, green, purple, pink, army green, blue, white

Buckle Color : Black

● Band Length: 96+ 126mm

• Design : Silicone Watch Bands With Protective Case

• Feature :

Watch case provide all-round protection
Case with raise edge design, for screen protection

Support Mixed Batch Orders
First time sample order and mix order is acceptable
Larger quantity please contact sales for discount