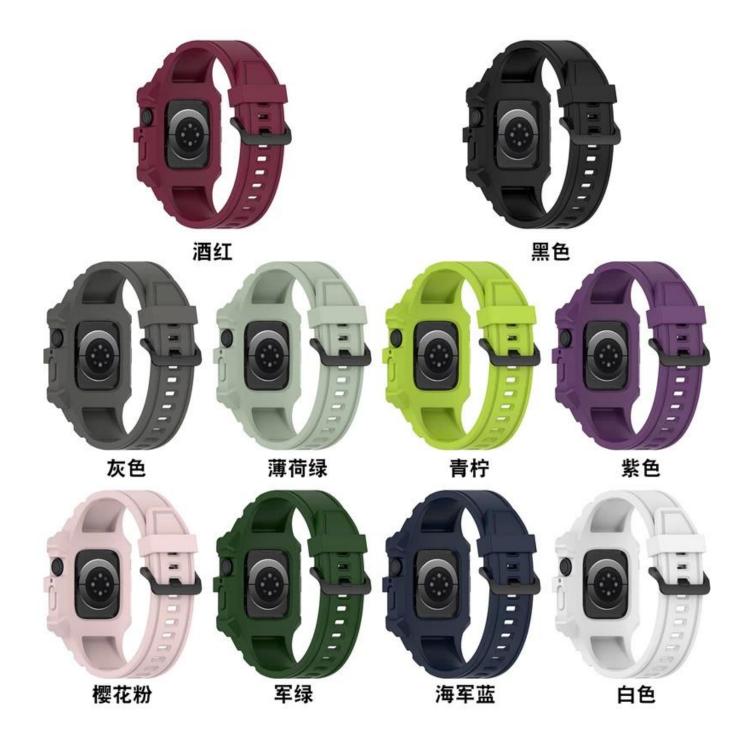

## Product Design:

● Fit Model ☐For Apple Watch 38/40/41mm 42/44/45mm

• Item: CBIW511

Material : Silicone Band + Silicone Case

• Band Colors: Wine red, black, grey, mint green, green, purple, pink, army green, blue, white

Buckle Color : Black

● Band Length: 96+ 126mm

• Design : Silicone Watch Bands With Protective Case

• Feature :

Watch case provide all-round protection
Case with raise edge design, for screen protection

Support Mixed Batch Orders
First time sample order and mix order is acceptable
Larger quantity please contact sales for discount