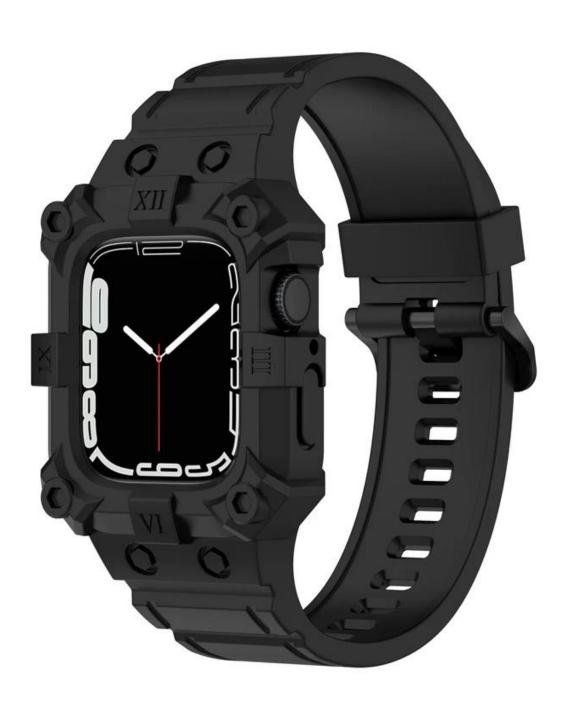

## Product Design:

● Fit Model ☐For Apple Watch 38/40/41mm 42/44/45mm

• Item: CBIW511

Material : Silicone Band + Silicone Case

• Band Colors: Wine red, black, grey, mint green, green, purple, pink, army green, blue, white

Buckle Color : Black

● Band Length: 96+ 126mm

• Design : Silicone Watch Bands With Protective Case

• Feature :

Watch case provide all-round protection
Case with raise edge design, for screen protection

Support Mixed Batch Orders
First time sample order and mix order is acceptable
Larger quantity please contact sales for discount