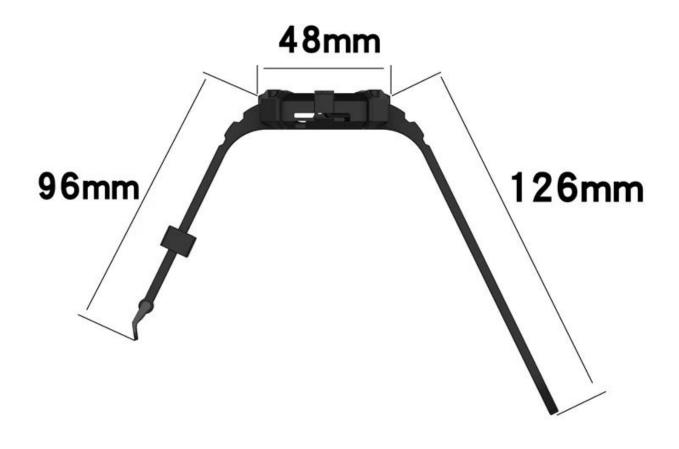

Buckle Color : Black

● Band Length: 96+ 126mm

• Design : Silicone Watch Bands With Protective Case

• Feature :

Watch case provide all-round protection
Case with raise edge design, for screen protection

Support Mixed Batch Orders
First time sample order and mix order is acceptable
Larger quantity please contact sales for discount