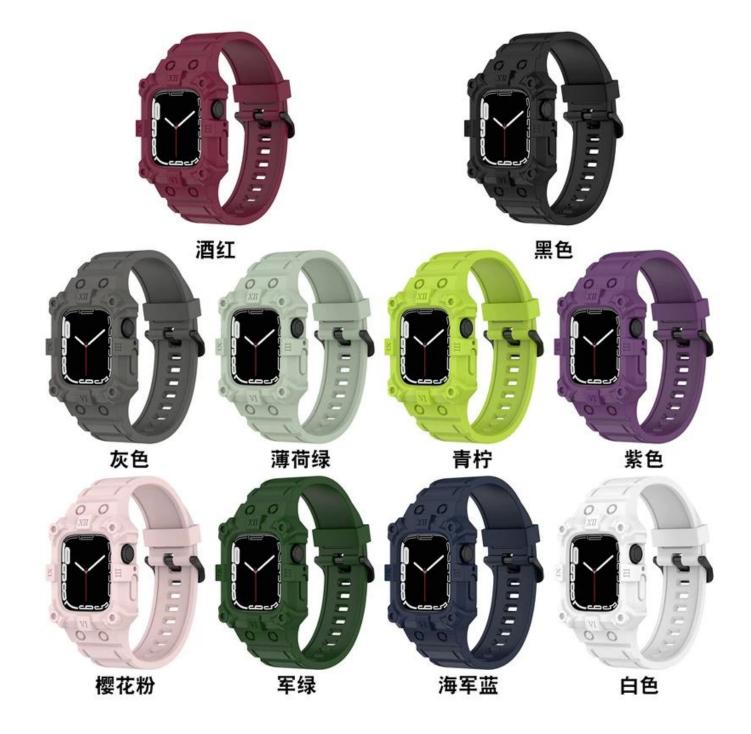

## Product Design:

● Fit Model ☐For Apple Watch 38/40/41mm 42/44/45mm

• Item: CBIW511

Material : Silicone Band + Silicone Case

• Band Colors: Wine red, black, grey, mint green, green, purple, pink, army green, blue, white

Buckle Color : Black

● Band Length: 96+ 126mm

• Design : Silicone Watch Bands With Protective Case

• Feature :

Watch case provide all-round protection
Case with raise edge design, for screen protection

Support Mixed Batch Orders
First time sample order and mix order is acceptable
Larger quantity please contact sales for discount