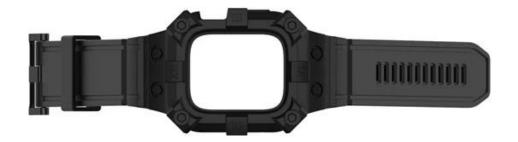

## Product Design:

● Fit Model ☐For Apple Watch 38/40/41mm 42/44/45mm

• Item: CBIW511

Material : Silicone Band + Silicone Case

• Band Colors: Wine red, black, grey, mint green, green, purple, pink, army green, blue, white

Buckle Color : Black

● Band Length: 96+ 126mm

• Design : Silicone Watch Bands With Protective Case

• Feature :

Watch case provide all-round protection
Case with raise edge design, for screen protection

Support Mixed Batch Orders
First time sample order and mix order is acceptable
Larger quantity please contact sales for discount