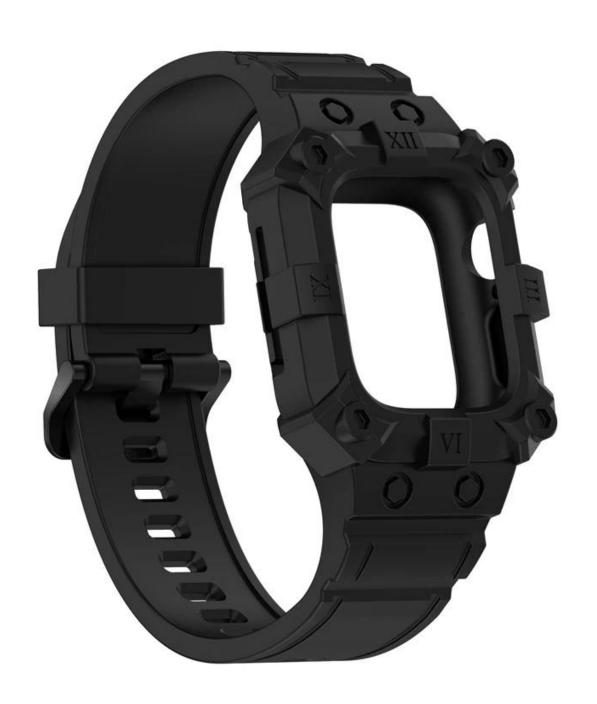

## Product Design:

● Fit Model ☐For Apple Watch 38/40/41mm 42/44/45mm

• Item: CBIW511

Material : Silicone Band + Silicone Case

• Band Colors: Wine red, black, grey, mint green, green, purple, pink, army green, blue, white

Buckle Color : Black

● Band Length: 96+ 126mm

• Design : Silicone Watch Bands With Protective Case

• Feature :

Watch case provide all-round protection
Case with raise edge design, for screen protection

Support Mixed Batch Orders
First time sample order and mix order is acceptable
Larger quantity please contact sales for discount