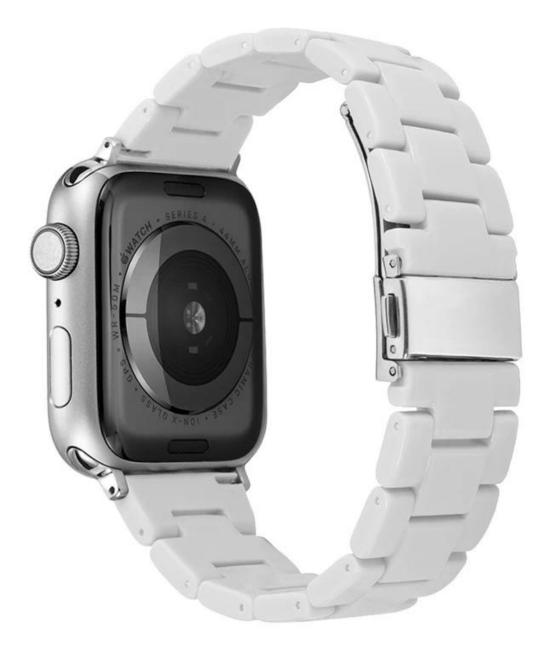

## Folding Clasp Plastic Watch Strap For Apple Watch 38/40/41mm 42/44/45mm

## Product Design :

- Fit Model []For Apple Watch 38/40/41mm 42/44/45mm
- Item : CBIW512
- Band Material : Plastic
- Band Colors: Black,dark blue,dark green,pine green,light green,wahite,light blue,green,light yellow,ligt purple,light pink,orange
- Buckle Color:Silver
- Buckle : With Folding Clasp
- Type : Folding Clasp Plastic Watch Strap