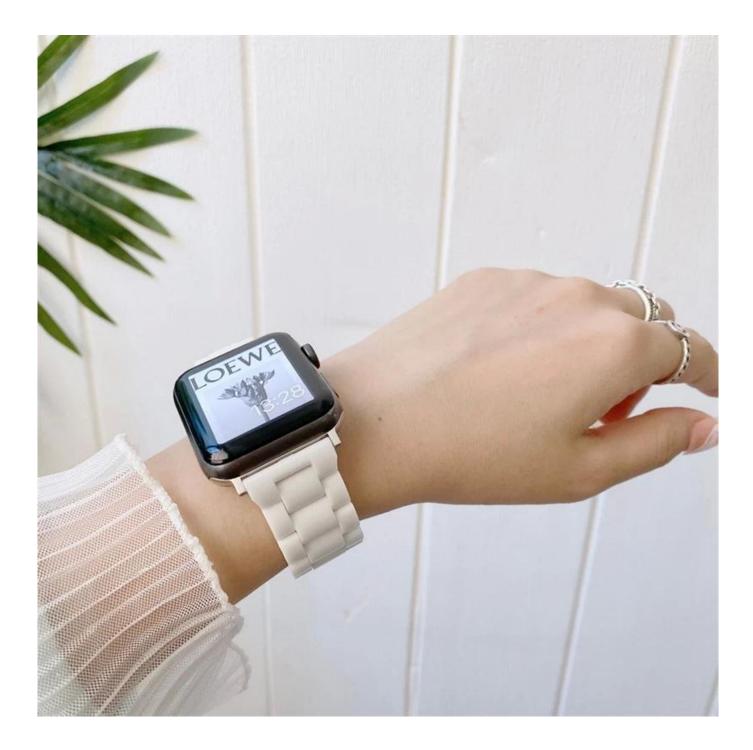

## Folding Clasp Plastic Watch Strap For Apple Watch 38/40/41mm 42/44/45mm

## Product Design :

- Fit Model []For Apple Watch 38/40/41mm 42/44/45mm
- Item : CBIW512
- Band Material : Plastic
- Band Colors: Black,dark blue,dark green,pine green,light green,wahite,light blue,green,light yellow,ligt purple,light pink,orange
- Buckle Color:Silver
- Buckle : With Folding Clasp
- Type : Folding Clasp Plastic Watch Strap