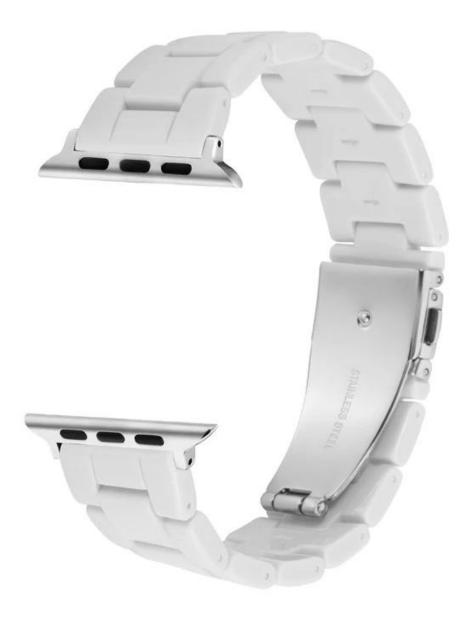

## Folding Clasp Plastic Watch Strap For Apple Watch 38/40/41mm 42/44/45mm

## Product Design :

- Fit Model []For Apple Watch 38/40/41mm 42/44/45mm
- Item : CBIW512
- Band Material : Plastic
- Band Colors: Black,dark blue,dark green,pine green,light green,wahite,light blue,green,light yellow,ligt purple,light pink,orange
- Buckle Color:Silver
- Buckle : With Folding Clasp
- Type : Folding Clasp Plastic Watch Strap