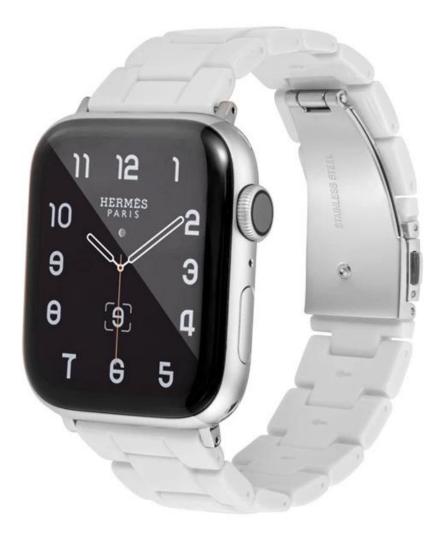

## Folding Clasp Plastic Watch Strap For Apple Watch 38/40/41mm 42/44/45mm

## Product Design :

- Fit Model []For Apple Watch 38/40/41mm 42/44/45mm
- Item : CBIW512
- Band Material : Plastic
- Band Colors: Black,dark blue,dark green,pine green,light green,wahite,light blue,green,light yellow,ligt purple,light pink,orange
- Buckle Color:Silver
- Buckle : With Folding Clasp
- Type : Folding Clasp Plastic Watch Strap