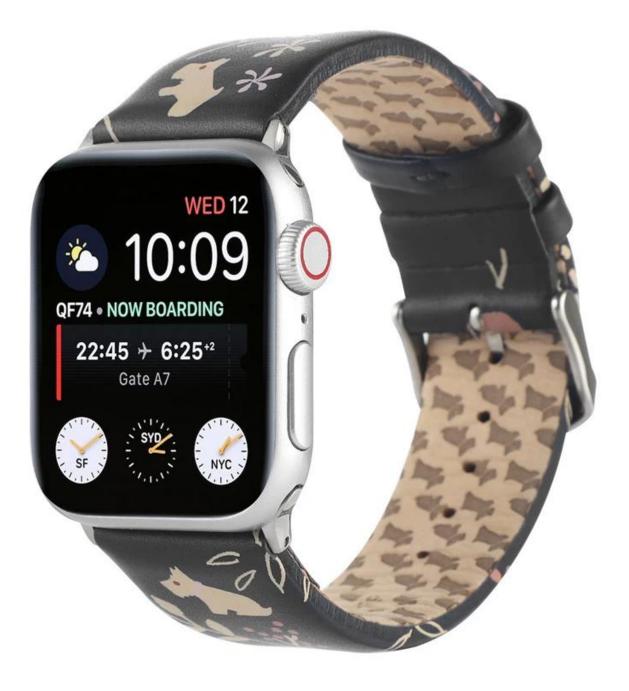

## Product Design :

- Fit Model []For Apple Watch Series 7 SE 6 5 4 3 2 1
- Item : CBIW513
- Band Material : Genuine Leather
- Band Colors: Red,purple,khaki,black,black-khaki,black-grey,dark grey
- Buckle type: With silver metal buckle
- Type: Pattern Printed Genuine Leather Watch Band

Support Package Customized Service [Logo,Size,Description, Colors,Label,etc]

01# 红色

02# 紫色

03# 卡其

04# 烟紫色

05# 黑色

06# 黑卡其花

07# 黑灰花