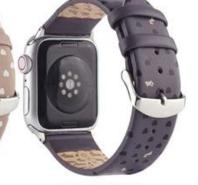

## Product Design :

- Fit Model []For Apple Watch Series 7 SE 6 5 4 3 2 1
- Item : CBIW513
- Band Material : Genuine Leather
- Band Colors: Red,purple,khaki,black,black-khaki,black-grey,dark grey
- Buckle type: With silver metal buckle
- Type: Pattern Printed Genuine Leather Watch Band

Support Package Customized Service [Logo,Size,Description, Colors,Label,etc]

01# 红色

02# 紫色

03# 卡其

04# 烟紫色

05# 黑色

06# 黑卡其花

07# 黑灰花

08# 暗灰花