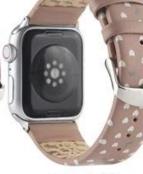

## Product Design :

- Fit Model []For Apple Watch Series 7 SE 6 5 4 3 2 1
- Item : CBIW513
- Band Material : Genuine Leather
- Band Colors: Red,purple,khaki,black,black-khaki,black-grey,dark grey
- Buckle type: With silver metal buckle
- Type: Pattern Printed Genuine Leather Watch Band

Support Package Customized Service [Logo,Size,Description, Colors,Label,etc]

01# 红色

02# 紫色

03# 卡其

04# 烟紫色

05# 黑色

06# 黑卡其花

07# 黑灰花