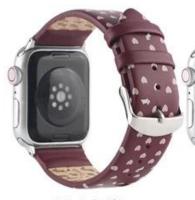

## Product Design :

- Fit Model []For Apple Watch Series 7 SE 6 5 4 3 2 1
- Item : CBIW513
- Band Material : Genuine Leather
- Band Colors: Red,purple,khaki,black,black-khaki,black-grey,dark grey
- Buckle type: With silver metal buckle
- Type: Pattern Printed Genuine Leather Watch Band

Support Package Customized Service [Logo,Size,Description, Colors,Label,etc]

01# 红色

02# 紫色

03# 卡其

04# 烟紫色

05# 黑色

06# 黑卡其花

07# 黑灰花