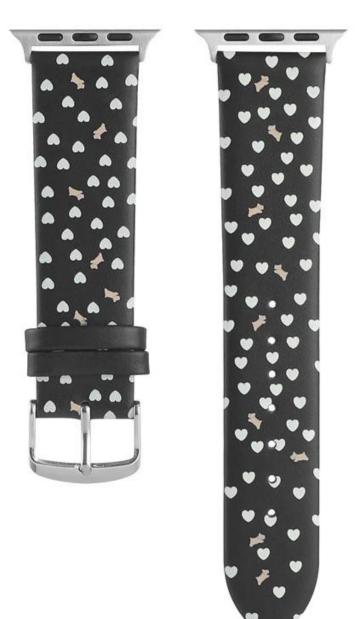

## Pattern Printed Genuine Leather Watch Band For Apple Watch Series 7 SE 6 5 4 3 2 1

## Product Design :

- Fit Model []For Apple Watch Series 7 SE 6 5 4 3 2 1
- Item : CBIW513
- Band Material : Genuine Leather
- Band Colors: Red,purple,khaki,black,black-khaki,black-grey,dark grey
- Buckle type: With silver metal buckle
- Type: Pattern Printed Genuine Leather Watch Band

Support Package Customized Service [Logo,Size,Description, Colors,Label,etc]

01# 红色

02# 紫色

03# 卡其

04# 烟紫色

05# 黑色

06# 黑卡其花

07# 黑灰花