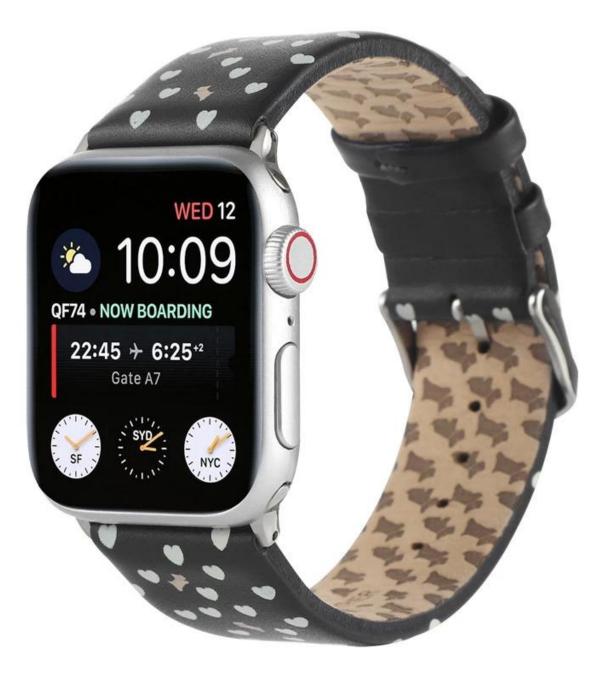

## Pattern Printed Genuine Leather Watch Band For Apple Watch Series 7 SE 6 5 4 3 2 1

## Product Design :

- Fit Model []For Apple Watch Series 7 SE 6 5 4 3 2 1
- Item : CBIW513
- Band Material : Genuine Leather
- Band Colors: Red,purple,khaki,black,black-khaki,black-grey,dark grey
- Buckle type: With silver metal buckle
- Type: Pattern Printed Genuine Leather Watch Band

Support Package Customized Service [Logo,Size,Description, Colors,Label,etc]

01# 红色

02# 紫色

03# 卡其

04# 烟紫色

05# 黑色

06# 黑卡其花

07# 黑灰花