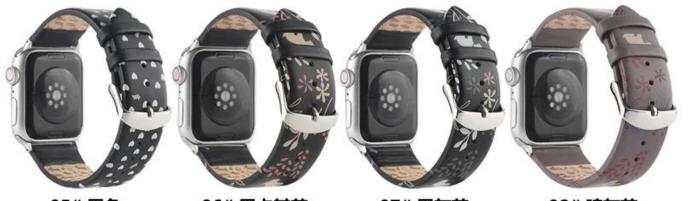

## Product Design :

- Fit Model []For Apple Watch Series 7 SE 6 5 4 3 2 1
- Item : CBIW513
- Band Material : Genuine Leather
- Band Colors: Red,purple,khaki,black,black-khaki,black-grey,dark grey
- Buckle type: With silver metal buckle
- Type: Pattern Printed Genuine Leather Watch Band

Support Package Customized Service [Logo,Size,Description, Colors,Label,etc]

01# 红色

02# 紫色

03# 卡其

04# 烟紫色

05# 黑色

06# 黑卡其花

07# 黑灰花

08# 暗灰花