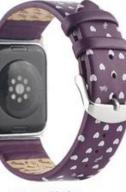

## Product Design :

- Fit Model []For Apple Watch Series 7 SE 6 5 4 3 2 1
- Item : CBIW513
- Band Material : Genuine Leather
- Band Colors: Red,purple,khaki,black,black-khaki,black-grey,dark grey
- Buckle type: With silver metal buckle
- Type: Pattern Printed Genuine Leather Watch Band

Support Package Customized Service [Logo,Size,Description, Colors,Label,etc]

01# 红色

02# 紫色

03# 卡其

04# 烟紫色

05# 黑色

06# 黑卡其花

07# 黑灰花