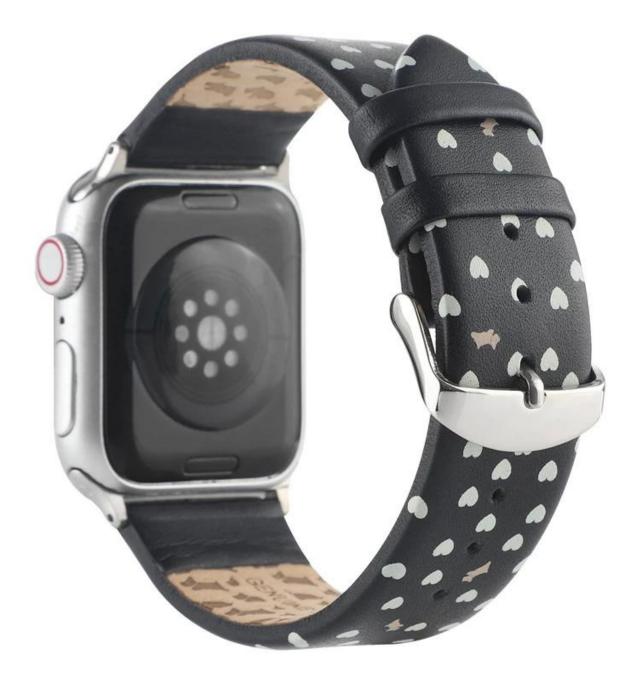

## Pattern Printed Genuine Leather Watch Band For Apple Watch Series 7 SE 6 5 4 3 2 1

## Product Design :

- Fit Model []For Apple Watch Series 7 SE 6 5 4 3 2 1
- Item : CBIW513
- Band Material : Genuine Leather
- Band Colors: Red,purple,khaki,black,black-khaki,black-grey,dark grey
- Buckle type: With silver metal buckle
- Type: Pattern Printed Genuine Leather Watch Band

Support Package Customized Service [Logo,Size,Description, Colors,Label,etc]

01# 红色

02# 紫色

03# 卡其

04# 烟紫色

05# 黑色

06# 黑卡其花

07# 黑灰花