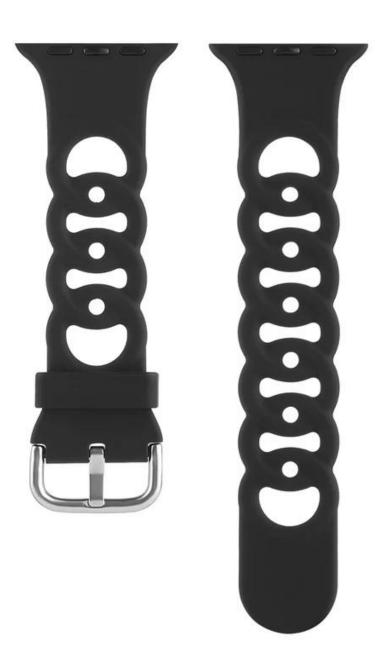

## **Product Design:**

● Fit Model ☐For Apple Watch 41mm 45mm 44mm 40mm 42mm 38mm

• Item: CBIW514

• Band Material : Silicone

● Band Colors: black,midnight blue,lavender grey,mint green,white,rock gray,purple,laverder purple,pine green,walnut color,sand pink,Flash yellow,orange,wine red,Lilac

Buckle Colors: Silver

• Type: Hollow-out Silicone Watch Bands

Support Mixed Batch Orders
First time sample order and mix order is acceptable
Larger quantity please contact sales for discount

The default packaging: Nice OPP Bag.
Also Can Choose the Retailing Package, Please Contact us.
Support Package Customized Service [Logo, Size, Description, Colors, Label, etc]