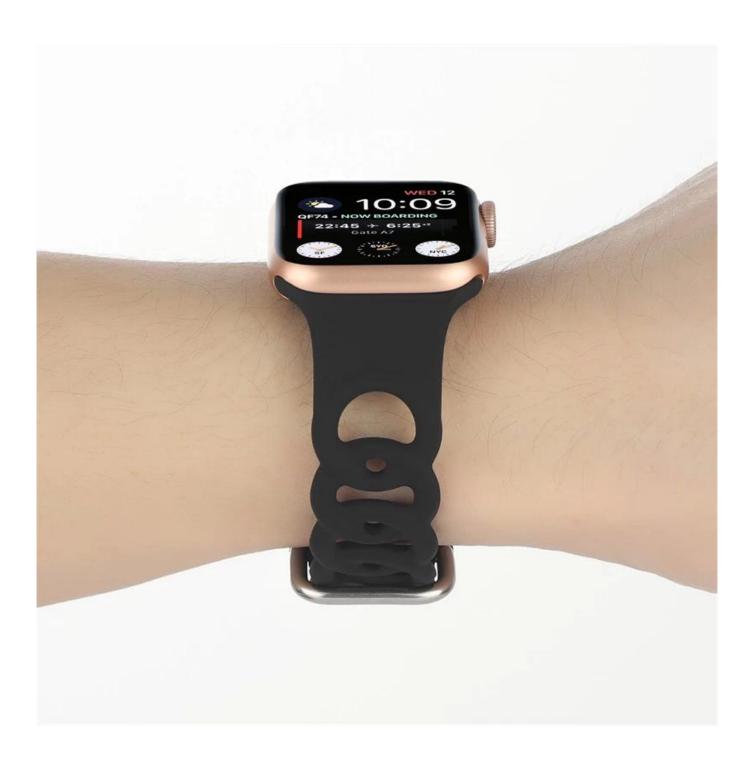

## Hollow-out Silicone Watch Bands For Apple Watch 41mm 45mm 44mm 40mm 42mm 38mm

## **Product Design:**

● Fit Model ☐For Apple Watch 41mm 45mm 44mm 40mm 42mm 38mm

• Item: CBIW514

• Band Material : Silicone

● Band Colors: black,midnight blue,lavender grey,mint green,white,rock gray,purple,laverder purple,pine green,walnut color,sand pink,Flash yellow,orange,wine red,Lilac

Buckle Colors: Silver

• Type: Hollow-out Silicone Watch Bands

Support Mixed Batch Orders
First time sample order and mix order is acceptable
Larger quantity please contact sales for discount

The default packaging: Nice OPP Bag.
Also Can Choose the Retailing Package, Please Contact us.
Support Package Customized Service [Logo, Size, Description, Colors, Label, etc]