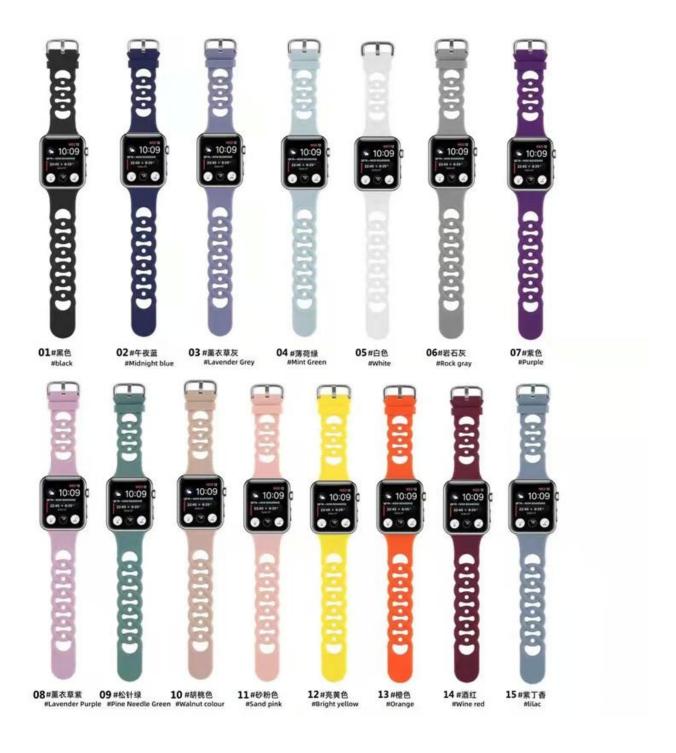

## **Product Design:**

● Fit Model ☐For Apple Watch 41mm 45mm 44mm 40mm 42mm 38mm

• Item: CBIW514

• Band Material : Silicone

● Band Colors: black,midnight blue,lavender grey,mint green,white,rock gray,purple,laverder purple,pine green,walnut color,sand pink,Flash yellow,orange,wine red,Lilac