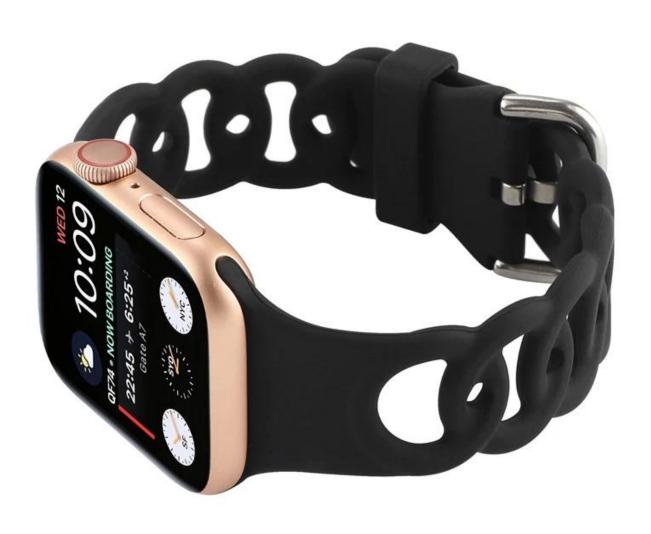

## Hollow-out Silicone Watch Bands For Apple Watch 41mm 45mm 44mm 40mm 42mm 38mm

## **Product Design:**

● Fit Model ☐For Apple Watch 41mm 45mm 44mm 40mm 42mm 38mm

• Item: CBIW514

• Band Material : Silicone

● Band Colors: black,midnight blue,lavender grey,mint green,white,rock gray,purple,laverder purple,pine green,walnut color,sand pink,Flash yellow,orange,wine red,Lilac

Buckle Colors: Silver

• Type: Hollow-out Silicone Watch Bands

Support Mixed Batch Orders
First time sample order and mix order is acceptable
Larger quantity please contact sales for discount

The default packaging: Nice OPP Bag.
Also Can Choose the Retailing Package, Please Contact us.
Support Package Customized Service [Logo, Size, Description, Colors, Label, etc]