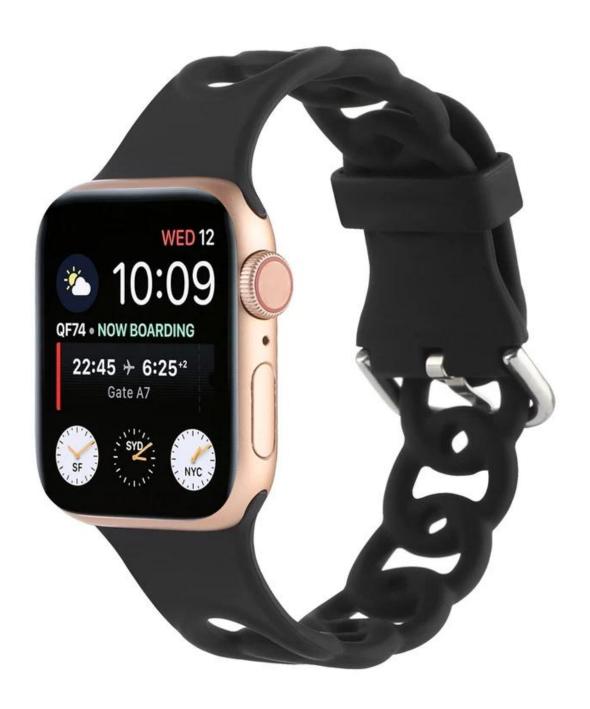

## **Product Design:**

● Fit Model ☐For Apple Watch 41mm 45mm 44mm 40mm 42mm 38mm

• Item: CBIW514

• Band Material : Silicone

● Band Colors: black,midnight blue,lavender grey,mint green,white,rock gray,purple,laverder purple,pine green,walnut color,sand pink,Flash yellow,orange,wine red,Lilac

Buckle Colors: Silver

• Type: Hollow-out Silicone Watch Bands

Support Mixed Batch Orders
First time sample order and mix order is acceptable
Larger quantity please contact sales for discount

The default packaging: Nice OPP Bag.
Also Can Choose the Retailing Package, Please Contact us.
Support Package Customized Service [Logo, Size, Description, Colors, Label, etc]