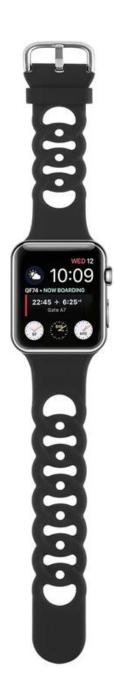

## Hollow-out Silicone Watch Bands For Apple Watch 41mm 45mm 44mm 40mm 42mm 38mm

## **Product Design:**

● Fit Model ☐For Apple Watch 41mm 45mm 44mm 40mm 42mm 38mm

• Item: CBIW514

• Band Material : Silicone

● Band Colors: black,midnight blue,lavender grey,mint green,white,rock gray,purple,laverder purple,pine green,walnut color,sand pink,Flash yellow,orange,wine red,Lilac

Buckle Colors: Silver

• Type: Hollow-out Silicone Watch Bands

Support Mixed Batch Orders
First time sample order and mix order is acceptable
Larger quantity please contact sales for discount

The default packaging: Nice OPP Bag.
Also Can Choose the Retailing Package, Please Contact us.
Support Package Customized Service [Logo, Size, Description, Colors, Label, etc]