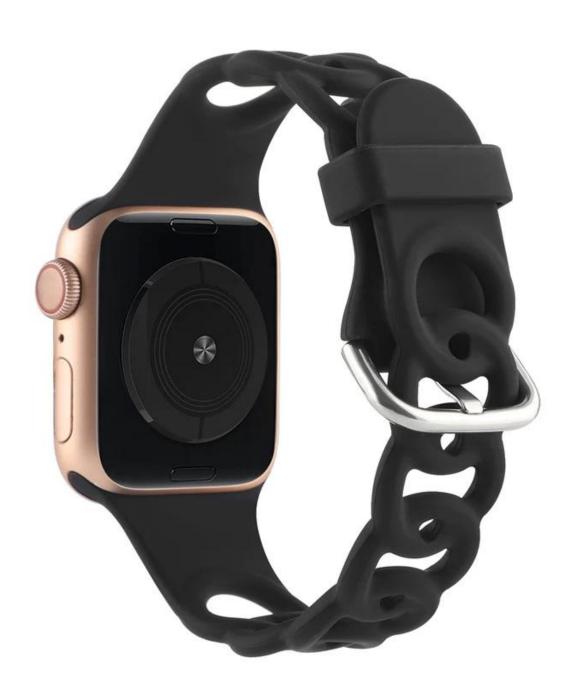

## **Product Design:**

● Fit Model ☐For Apple Watch 41mm 45mm 44mm 40mm 42mm 38mm

• Item: CBIW514

• Band Material : Silicone

● Band Colors: black,midnight blue,lavender grey,mint green,white,rock gray,purple,laverder purple,pine green,walnut color,sand pink,Flash yellow,orange,wine red,Lilac

Buckle Colors: Silver

• Type: Hollow-out Silicone Watch Bands

Support Mixed Batch Orders
First time sample order and mix order is acceptable
Larger quantity please contact sales for discount

The default packaging: Nice OPP Bag.
Also Can Choose the Retailing Package, Please Contact us.
Support Package Customized Service [Logo, Size, Description, Colors, Label, etc]