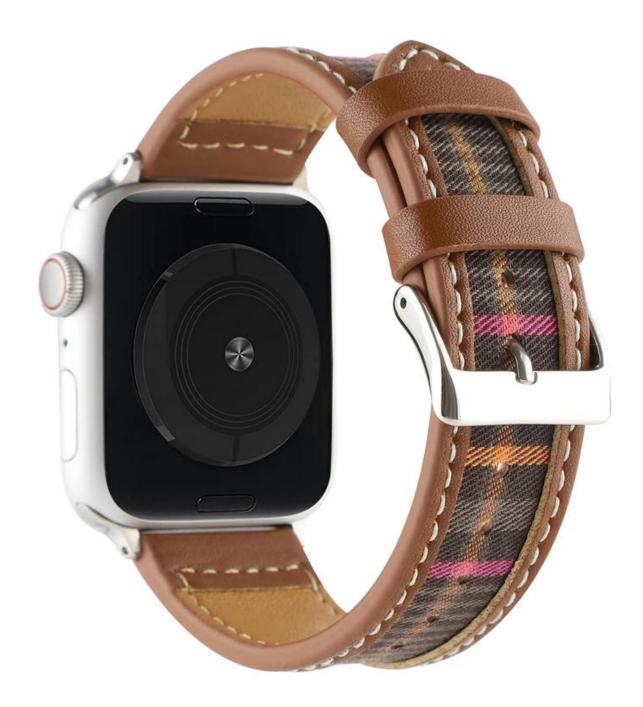

## Grid Design Canvas Leather Watch Strap For Apple Watch 38/40/41mm 42/44/45mm

## **Product Design :**

- Fit Model []For Apple Watch 38/40/41mm 42/44/45mm
- Item : CBIW516
- Band Material : Canvas+ Leather
- Band Colors: 6 designs are available
- Buckle type: With silver metal buckle
- Type: Grid Design Canvas Leather Watch Strap