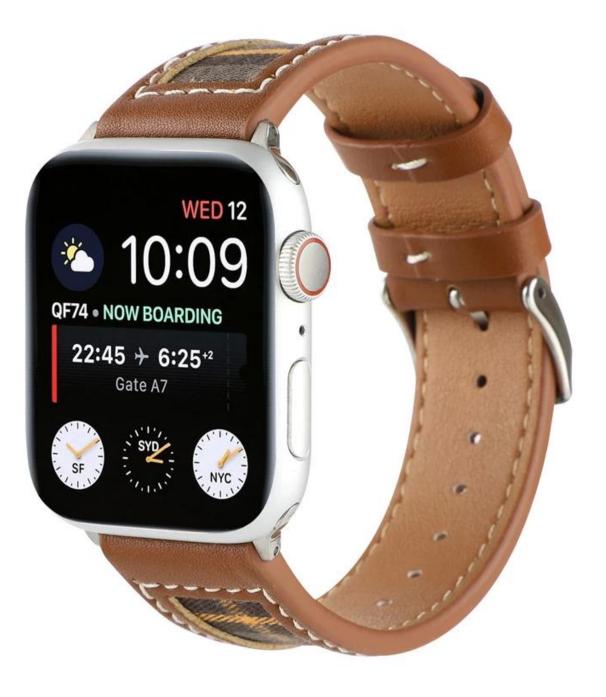

## Grid Design Canvas Leather Watch Strap For Apple Watch 38/40/41mm 42/44/45mm

## **Product Design :**

- Fit Model []For Apple Watch 38/40/41mm 42/44/45mm
- Item : CBIW516
- Band Material : Canvas+ Leather
- Band Colors: 6 designs are available
- Buckle type: With silver metal buckle
- Type: Grid Design Canvas Leather Watch Strap