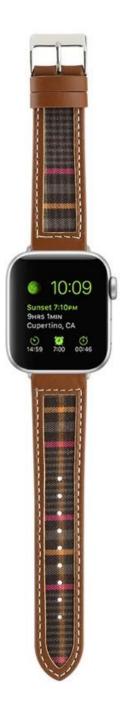

## Grid Design Canvas Leather Watch Strap For Apple Watch 38/40/41mm 42/44/45mm

## **Product Design :**

- Fit Model []For Apple Watch 38/40/41mm 42/44/45mm
- Item : CBIW516
- Band Material : Canvas+ Leather
- Band Colors: 6 designs are available
- Buckle type: With silver metal buckle
- Type: Grid Design Canvas Leather Watch Strap