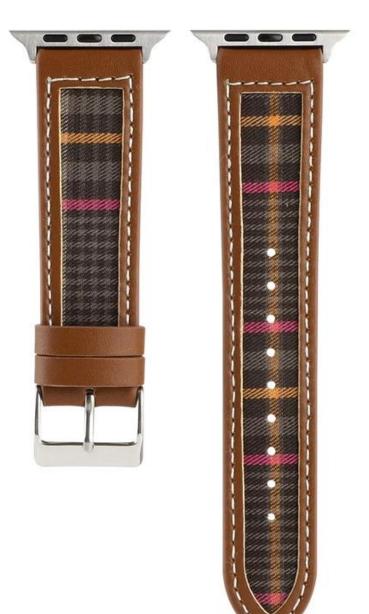

## Grid Design Canvas Leather Watch Strap For Apple Watch 38/40/41mm 42/44/45mm

## **Product Design :**

- Fit Model []For Apple Watch 38/40/41mm 42/44/45mm
- Item : CBIW516
- Band Material : Canvas+ Leather
- Band Colors: 6 designs are available
- Buckle type: With silver metal buckle
- Type: Grid Design Canvas Leather Watch Strap