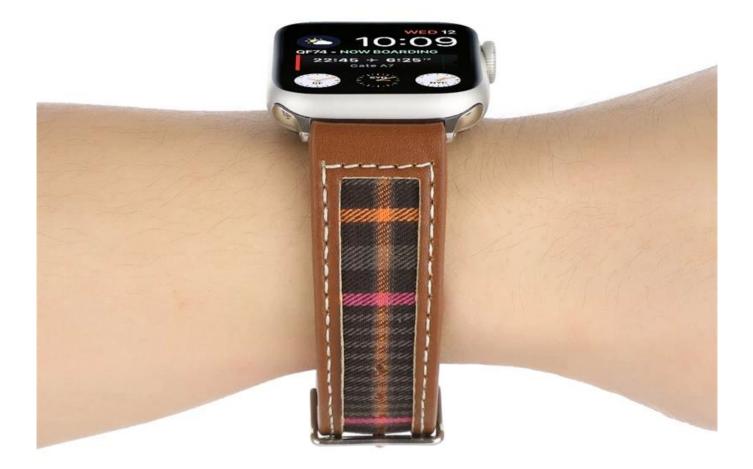

## Grid Design Canvas Leather Watch Strap For Apple Watch 38/40/41mm 42/44/45mm

## **Product Design :**

- Fit Model []For Apple Watch 38/40/41mm 42/44/45mm
- Item : CBIW516
- Band Material : Canvas+ Leather
- Band Colors: 6 designs are available
- Buckle type: With silver metal buckle
- Type: Grid Design Canvas Leather Watch Strap