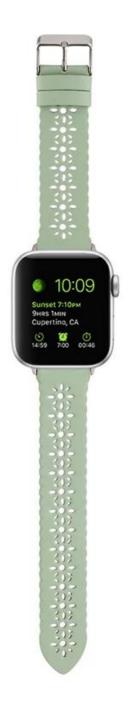

## CBIW517 Hollow-out Plum Pattern Genuine Leather Watch Strap For Apple Watch Series 7 SE 6 5 4 3 2 1

## Product Design :

- Fit Model []For Apple Watch Series 7 SE 6 5 4 3 2 1
- Item : CBIW517
- Band Material : Genuine Leather
- Band Colors: black,white,pink,purple,green,brown
- Buckle type: With silver metal buckle
- Type: Hollow-out Plum Pattern Genuine Leather Watch Strap