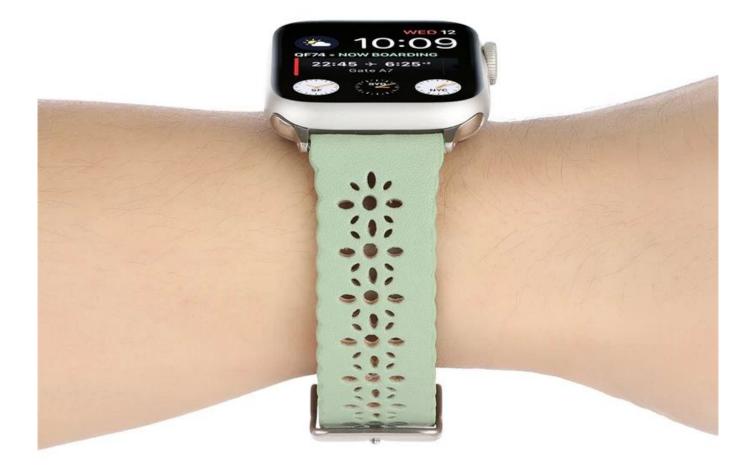

## CBIW517 Hollow-out Plum Pattern Genuine Leather Watch Strap For Apple Watch Series 7 SE 6 5 4 3 2 1

## Product Design :

- Fit Model []For Apple Watch Series 7 SE 6 5 4 3 2 1
- Item : CBIW517
- Band Material : Genuine Leather
- Band Colors: black,white,pink,purple,green,brown
- Buckle type: With silver metal buckle
- Type: Hollow-out Plum Pattern Genuine Leather Watch Strap