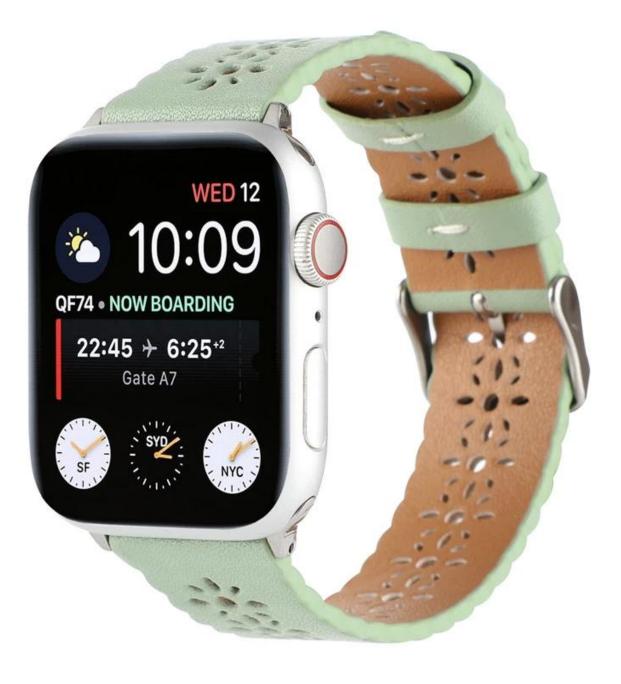

## CBIW517 Hollow-out Plum Pattern Genuine Leather Watch Strap For Apple Watch Series 7 SE 6 5 4 3 2 1

## Product Design :

- Fit Model []For Apple Watch Series 7 SE 6 5 4 3 2 1
- Item : CBIW517
- Band Material : Genuine Leather
- Band Colors: black,white,pink,purple,green,brown
- Buckle type: With silver metal buckle
- Type: Hollow-out Plum Pattern Genuine Leather Watch Strap