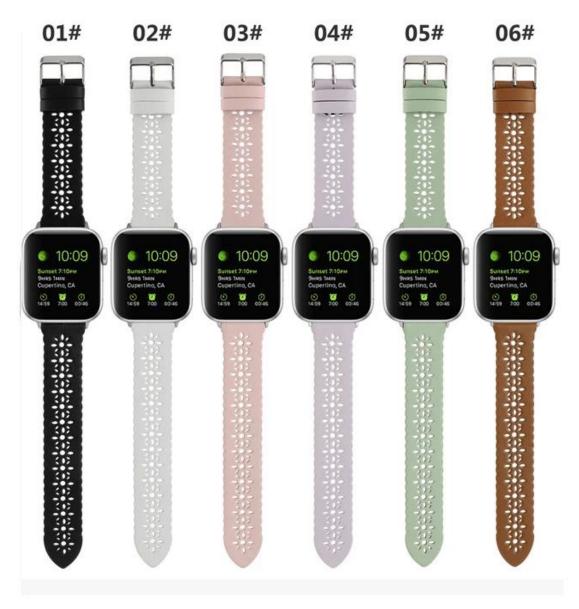

## CBIW517 Hollow-out Plum Pattern Genuine Leather Watch Strap For Apple Watch Series 7 SE 6 5 4 3 2 1

## Product Design :

- Fit Model []For Apple Watch Series 7 SE 6 5 4 3 2 1
- Item : CBIW517
- Band Material : Genuine Leather
- Band Colors: black,white,pink,purple,green,brown
- Buckle type: With silver metal buckle
- Type: Hollow-out Plum Pattern Genuine Leather Watch Strap