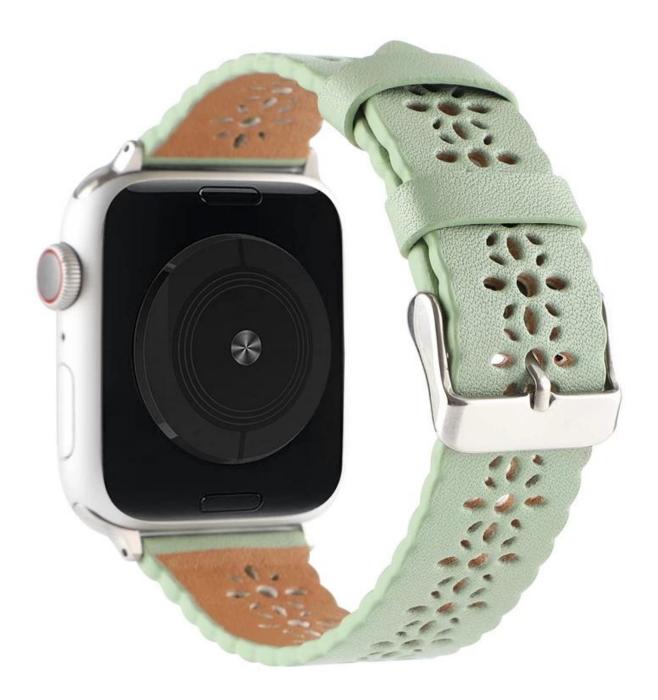

## CBIW517 Hollow-out Plum Pattern Genuine Leather Watch Strap For Apple Watch Series 7 SE 6 5 4 3 2 1

## Product Design :

- Fit Model []For Apple Watch Series 7 SE 6 5 4 3 2 1
- Item : CBIW517
- Band Material : Genuine Leather
- Band Colors: black,white,pink,purple,green,brown
- Buckle type: With silver metal buckle
- Type: Hollow-out Plum Pattern Genuine Leather Watch Strap