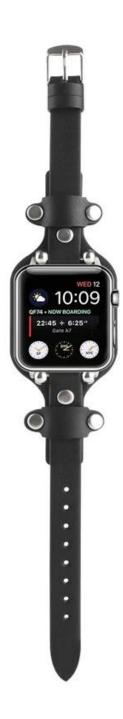

## Bangle Style Slim Genuine Leather Watch Bands For iWatch 41mm 45mm 44mm 40mm 42mm 38mm

## **Product Design:**

● Fit Model ☐For iWatch 41mm 45mm 44mm 40mm 42mm 38mm

• Item: CBIW518

• Band Material : Genuine Leather

• Band Colors: black, white, apricot, Leopard print, brown, light brown

Buckle type: silver,rose gold

• Type: Bangle Style Slim Genuine Leather Watch Bands

Support Mixed Batch Orders

First time sample order and mix order is acceptable Larger quantity please contact sales for discount

The default packaging: Nice OPP Bag.