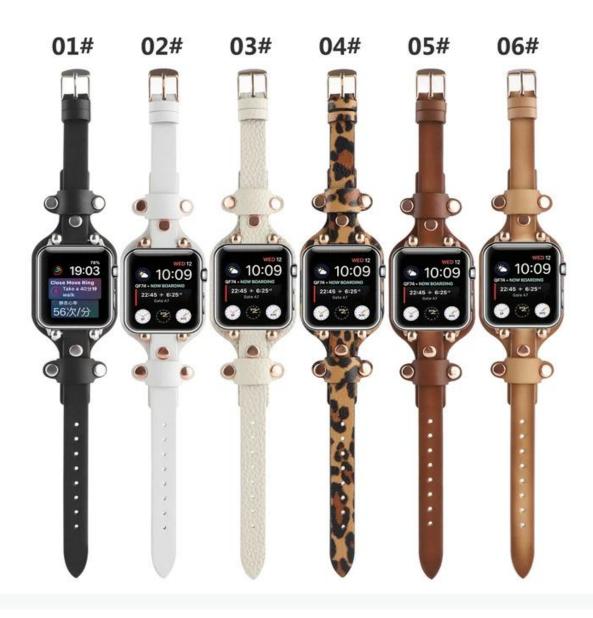

## Bangle Style Slim Genuine Leather Watch Bands For iWatch 41mm 45mm 44mm 40mm 42mm 38mm

## **Product Design:**

● Fit Model ☐For iWatch 41mm 45mm 44mm 40mm 42mm 38mm

• Item: CBIW518

• Band Material : Genuine Leather

• Band Colors: black, white, apricot, Leopard print, brown, light brown

Buckle type: silver,rose gold

• Type: Bangle Style Slim Genuine Leather Watch Bands

Support Mixed Batch Orders

First time sample order and mix order is acceptable Larger quantity please contact sales for discount

The default packaging: Nice OPP Bag.