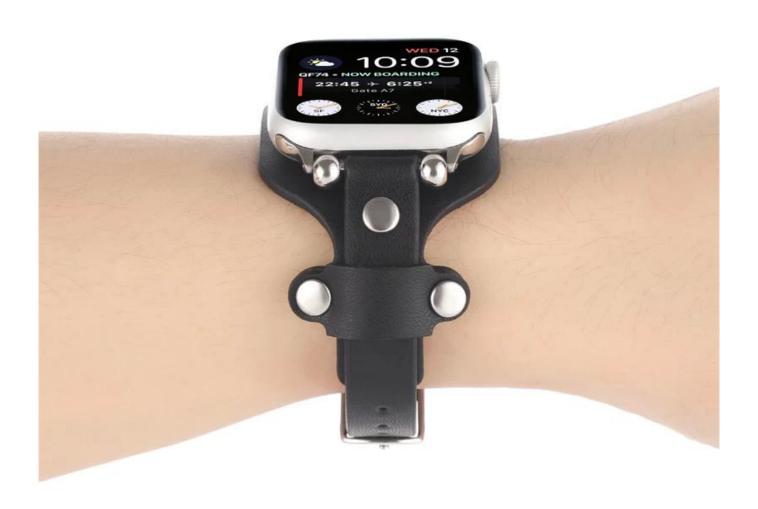

## Bangle Style Slim Genuine Leather Watch Bands For iWatch 41mm 45mm 44mm 40mm 42mm 38mm

## **Product Design:**

● Fit Model ☐For iWatch 41mm 45mm 44mm 40mm 42mm 38mm

• Item: CBIW518

• Band Material : Genuine Leather

• Band Colors: black, white, apricot, Leopard print, brown, light brown

Buckle type: silver,rose gold

• Type: Bangle Style Slim Genuine Leather Watch Bands

Support Mixed Batch Orders

First time sample order and mix order is acceptable Larger quantity please contact sales for discount

The default packaging: Nice OPP Bag.