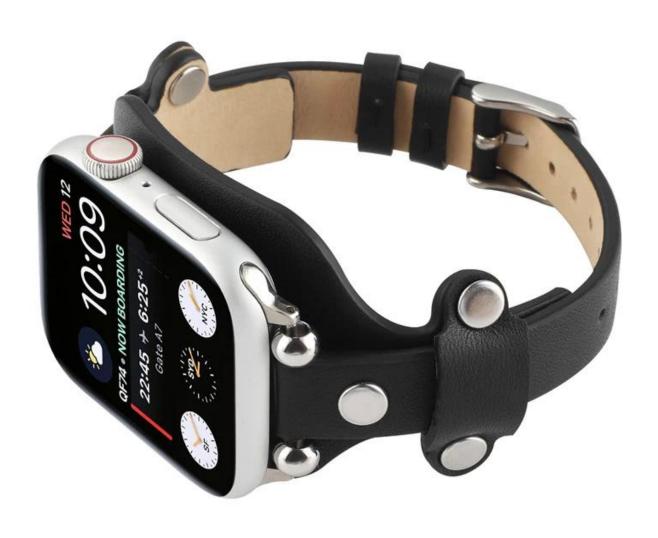

## Bangle Style Slim Genuine Leather Watch Bands For iWatch 41mm 45mm 44mm 40mm 42mm 38mm

## **Product Design:**

● Fit Model ☐For iWatch 41mm 45mm 44mm 40mm 42mm 38mm

• Item: CBIW518

• Band Material : Genuine Leather

• Band Colors: black, white, apricot, Leopard print, brown, light brown

Buckle type: silver,rose gold

• Type: Bangle Style Slim Genuine Leather Watch Bands

Support Mixed Batch Orders

First time sample order and mix order is acceptable Larger quantity please contact sales for discount

The default packaging: Nice OPP Bag.