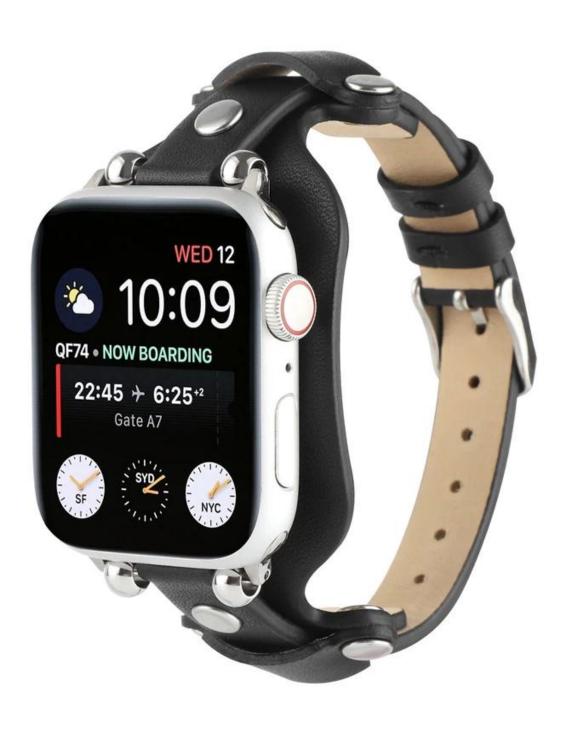

## Bangle Style Slim Genuine Leather Watch Bands For iWatch 41mm 45mm 44mm 40mm 42mm 38mm

## **Product Design:**

● Fit Model ☐For iWatch 41mm 45mm 44mm 40mm 42mm 38mm

• Item: CBIW518

• Band Material : Genuine Leather

• Band Colors: black, white, apricot, Leopard print, brown, light brown

Buckle type: silver,rose gold

• Type: Bangle Style Slim Genuine Leather Watch Bands

Support Mixed Batch Orders

First time sample order and mix order is acceptable Larger quantity please contact sales for discount

The default packaging: Nice OPP Bag.