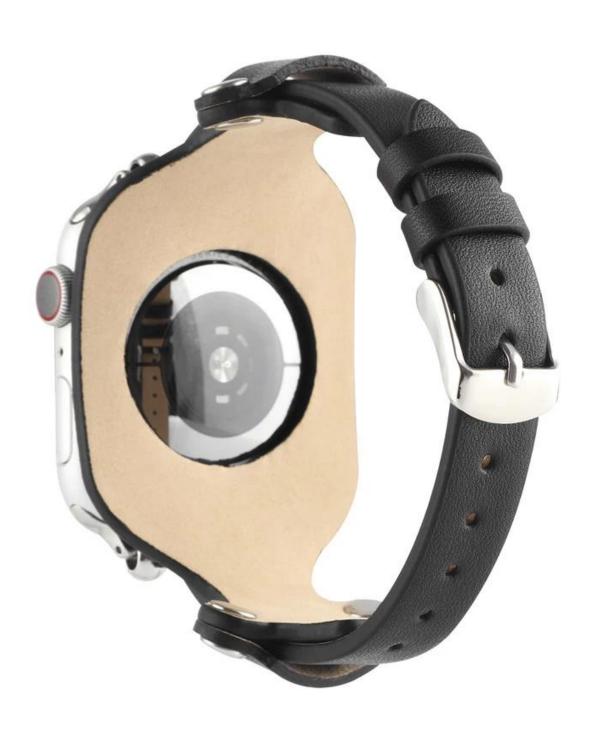

## Bangle Style Slim Genuine Leather Watch Bands For iWatch 41mm 45mm 44mm 40mm 42mm 38mm

## **Product Design:**

● Fit Model ☐For iWatch 41mm 45mm 44mm 40mm 42mm 38mm

• Item: CBIW518

• Band Material : Genuine Leather

• Band Colors: black, white, apricot, Leopard print, brown, light brown

Buckle type: silver,rose gold

• Type: Bangle Style Slim Genuine Leather Watch Bands

Support Mixed Batch Orders

First time sample order and mix order is acceptable Larger quantity please contact sales for discount

The default packaging: Nice OPP Bag.