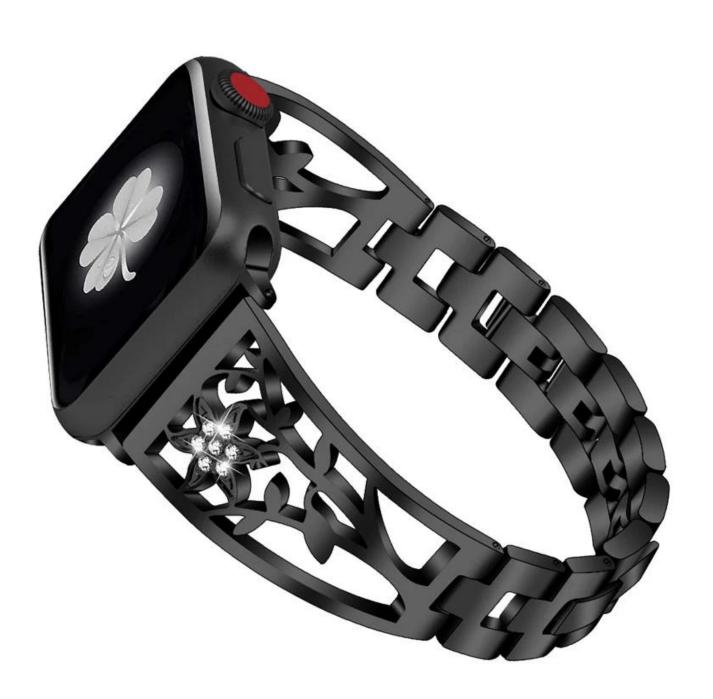

## **Product Features:**

- 1. Hollow-out Design, Unique stylish delicate and honorable looking.
- 2. Set with rhinestones. Makes your watch band look like a jewelry.
- 3. Stylish chain with folding clasp not only looks great but allows careful fitment to accommodate fine sizing adjustment. No tools needed
- 4. This stylish dressy watch band is perfect for girls and women and is a good choice as an exquisite and shiny gift for any occasion
- 5. 4 colors available(Black,Silver,Rose Pink,Retro Gold), just pick the one you like best and personalize