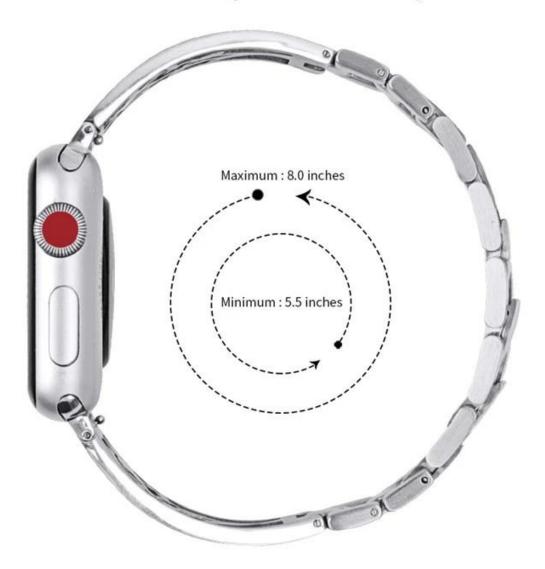

## **Product Design:**

- Chic Floral-style Hollow Out Design
- Steel Strap Set With Rhinestones
- With Folding Clasp
- Wrist Circumference: 5.5-8.0 inch(140-203mm)

## WRIST RANGE

Fits 5.5" -8.0" ( 140mm-203mm )wrist