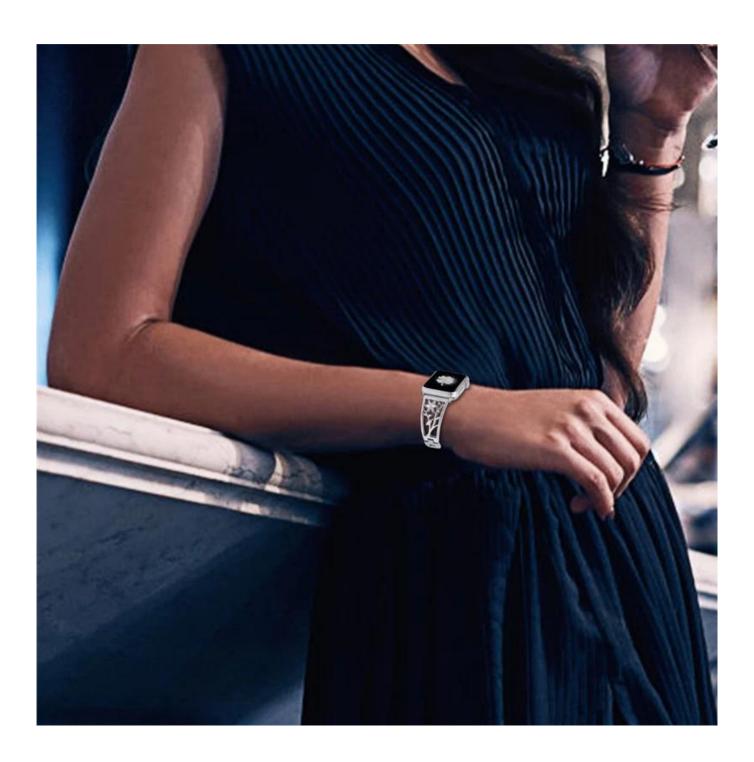

## Floral-shaped Hollow-out Diamond Stainless Steel Watch Band For Apple Watch

## **Product Design:**

- Chic Floral-style Hollow Out Design
- Steel Strap Set With Rhinestones
- With Folding Clasp
- Wrist Circumference: 5.5-8.0 inch(140-203mm)

## **Product Features:**

- 1. Hollow-out Design, Unique stylish delicate and honorable looking.
- 2. Set with rhinestones. Makes your watch band look like a jewelry.
- 3. Stylish chain with folding clasp not only looks great but allows careful fitment to accommodate fine sizing adjustment. No tools needed
- 4. This stylish dressy watch band is perfect for girls and women and is a good choice as an exquisite and shiny gift for any occasion
- 5. 4 colors available(Black,Silver,Rose Pink,Retro Gold), just pick the one you like best and personalize