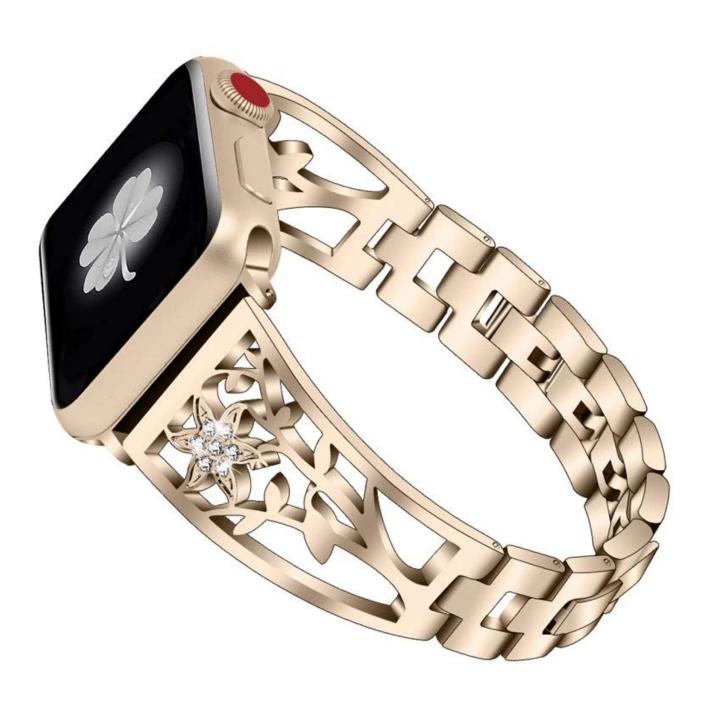

## Floral-shaped Hollow-out Diamond Stainless Steel Watch Band For Apple Watch

## **Product Design:**

- Chic Floral-style Hollow Out Design
- Steel Strap Set With Rhinestones
- With Folding Clasp
- Wrist Circumference: 5.5-8.0 inch(140-203mm)

## **Product Features:**

- 1. Hollow-out Design, Unique stylish delicate and honorable looking.
- 2. Set with rhinestones. Makes your watch band look like a jewelry.
- 3. Stylish chain with folding clasp not only looks great but allows careful fitment to accommodate fine sizing adjustment. No tools needed
- 4. This stylish dressy watch band is perfect for girls and women and is a good choice as an exquisite and shiny gift for any occasion
- 5. 4 colors available(Black,Silver,Rose Pink,Retro Gold), just pick the one you like best and personalize