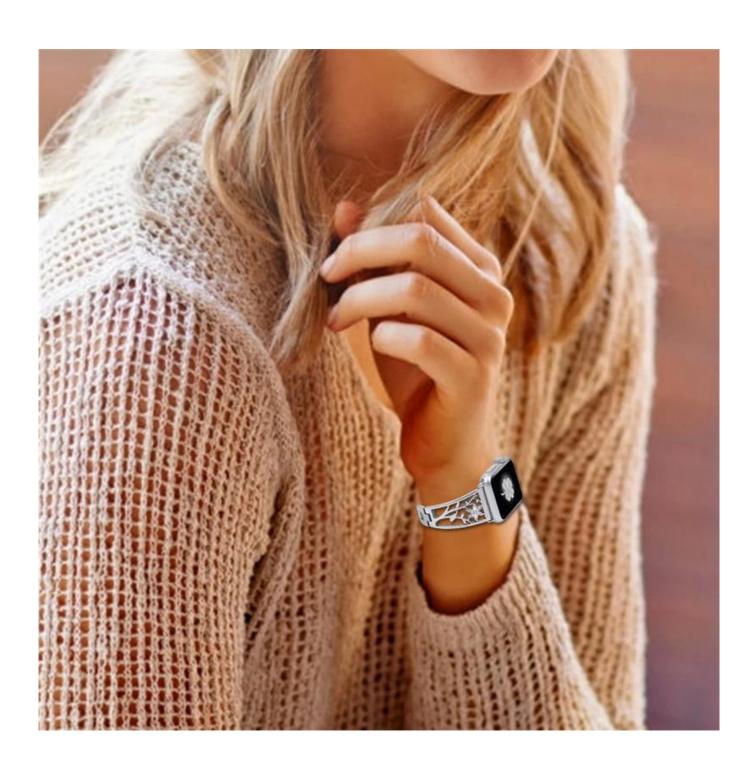

## Floral-shaped Hollow-out Diamond Stainless Steel Watch Band For Apple Watch

## **Product Design:**

- Chic Floral-style Hollow Out Design
- Steel Strap Set With Rhinestones
- With Folding Clasp
- Wrist Circumference: 5.5-8.0 inch(140-203mm)

## **Product Features:**

- 1. Hollow-out Design, Unique stylish delicate and honorable looking.
- 2. Set with rhinestones. Makes your watch band look like a jewelry.
- 3. Stylish chain with folding clasp not only looks great but allows careful fitment to accommodate fine sizing adjustment. No tools needed
- 4. This stylish dressy watch band is perfect for girls and women and is a good choice as an exquisite and shiny gift for any occasion
- 5. 4 colors available(Black,Silver,Rose Pink,Retro Gold), just pick the one you like best and personalize