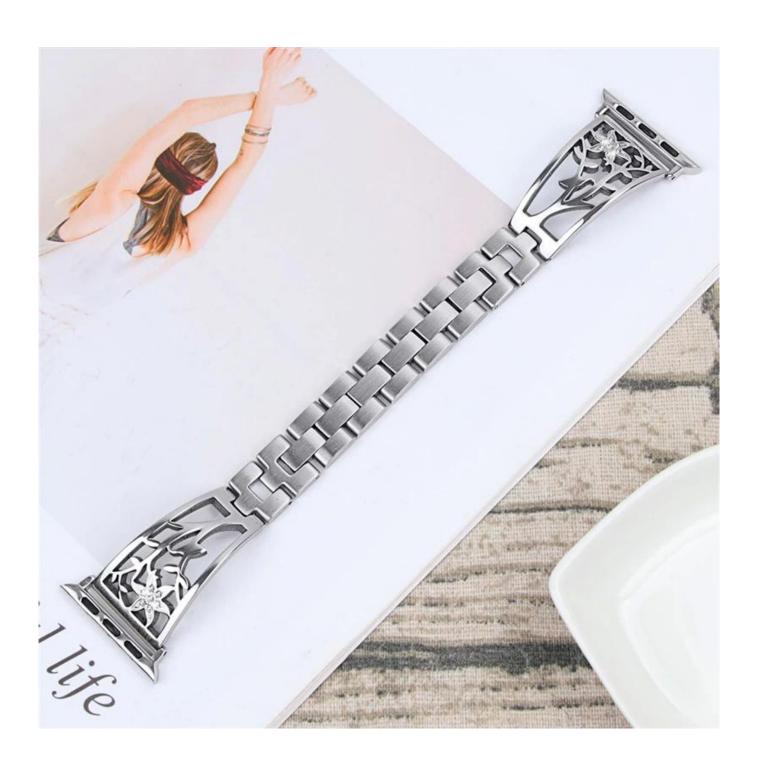

## Floral-shaped Hollow-out Diamond Stainless Steel Watch Band For Apple Watch

## **Product Design:**

- Chic Floral-style Hollow Out Design
- Steel Strap Set With Rhinestones
- With Folding Clasp
- Wrist Circumference: 5.5-8.0 inch(140-203mm)

## **Product Features:**

- 1. Hollow-out Design, Unique stylish delicate and honorable looking.
- 2. Set with rhinestones. Makes your watch band look like a jewelry.
- 3. Stylish chain with folding clasp not only looks great but allows careful fitment to accommodate fine sizing adjustment. No tools needed
- 4. This stylish dressy watch band is perfect for girls and women and is a good choice as an exquisite and shiny gift for any occasion
- 5. 4 colors available(Black,Silver,Rose Pink,Retro Gold), just pick the one you like best and personalize