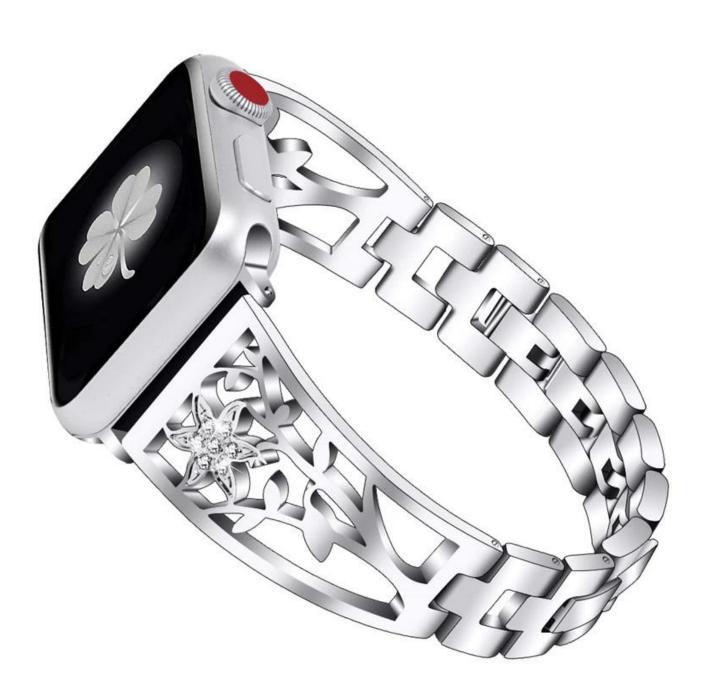

## **Product Features:**

- 1. Hollow-out Design, Unique stylish delicate and honorable looking.
- 2. Set with rhinestones. Makes your watch band look like a jewelry.
- 3. Stylish chain with folding clasp not only looks great but allows careful fitment to accommodate fine sizing adjustment. No tools needed
- 4. This stylish dressy watch band is perfect for girls and women and is a good choice as an exquisite and shiny gift for any occasion
- 5. 4 colors available(Black,Silver,Rose Pink,Retro Gold), just pick the one you like best and personalize