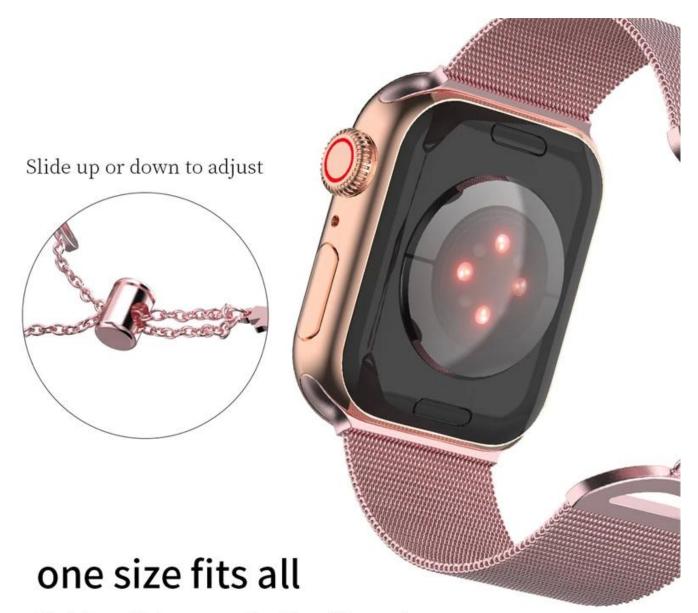

• Adjustable Size: Sliding the pendant locking position up and down

• Type: Adjustable Design Milanese Stainless Steel Watch Band

Support Mixed Batch Orders

First time sample order and mix order is acceptable Larger quantity please contact sales for discount