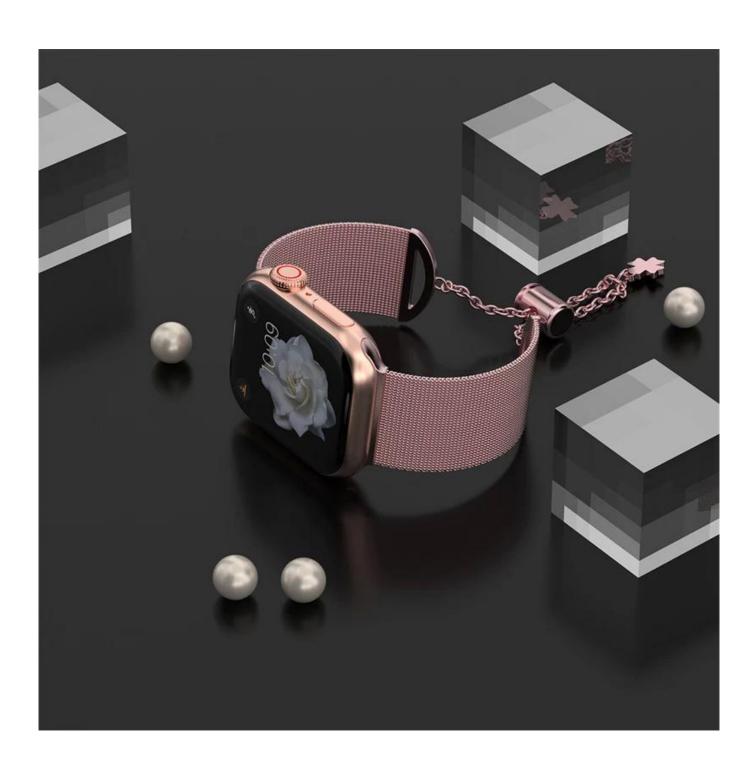

## Adjustable Design Milanese Metal Stainless Steel Watch Band For Apple Watch

## **Product Design:**

● Fit Model 
☐ For Apple Watch Series 7 6 5 4 3

● Item: CBIW522

Band Material : Stainless Steel

Band Colors: Silver, Black, Rose pink, Rose gold

• Buckle Type: Chain with push-button drawstring style lock

• Adjustable Size: Sliding the pendant locking position up and down

• Type: Adjustable Design Milanese Stainless Steel Watch Band

Support Mixed Batch Orders

First time sample order and mix order is acceptable Larger quantity please contact sales for discount