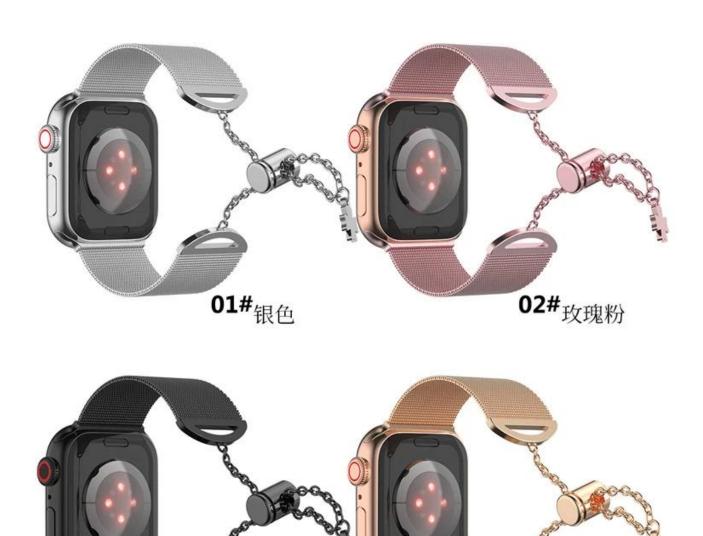

## **Product Design:**

● Fit Model 
☐ For Apple Watch Series 7 6 5 4 3

● Item: CBIW522

Band Material : Stainless Steel

Band Colors: Silver, Black, Rose pink, Rose gold

• Buckle Type: Chain with push-button drawstring style lock

The default packaging: Nice OPP Bag.

Also Can Choose the Retailing Package, Please Contact us.

Support Package Customized Service [Logo, Size, Description, Colors, Label, etc]

03# 黑色

04# 玫瑰金

tighten it to exactly the fit and size of your wrist