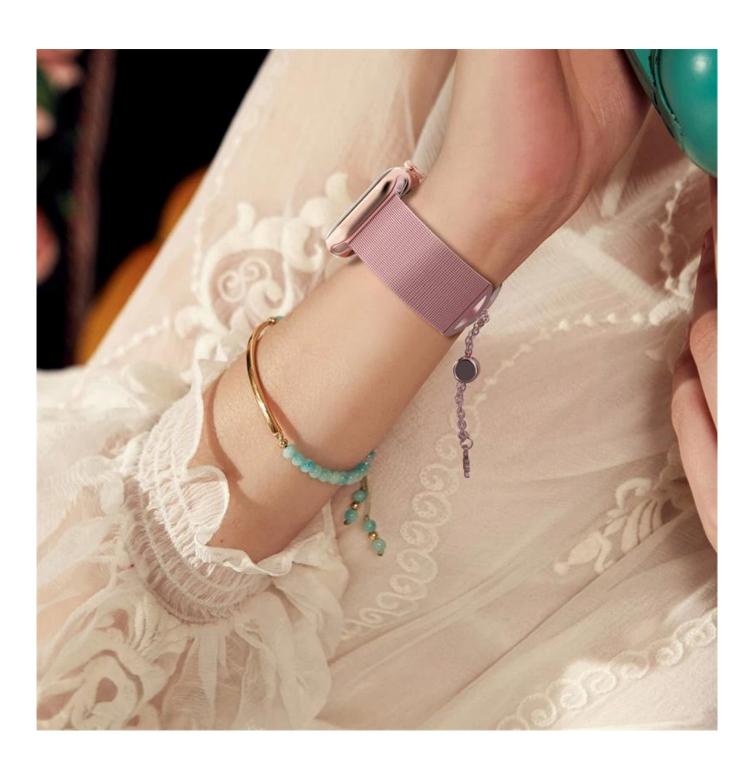

## Adjustable Design Milanese Metal Stainless Steel Watch Band For Apple Watch

## **Product Design:**

● Fit Model 
☐ For Apple Watch Series 7 6 5 4 3

● Item: CBIW522

Band Material : Stainless Steel

Band Colors: Silver, Black, Rose pink, Rose gold

• Buckle Type: Chain with push-button drawstring style lock

• Adjustable Size: Sliding the pendant locking position up and down

• Type: Adjustable Design Milanese Stainless Steel Watch Band

Support Mixed Batch Orders

First time sample order and mix order is acceptable Larger quantity please contact sales for discount