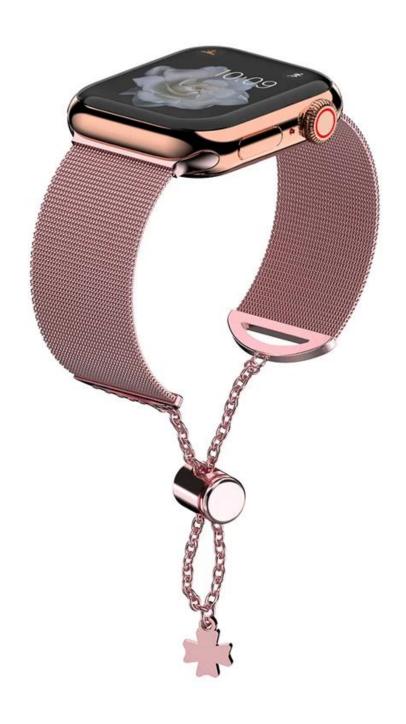

## **Product Design:**

● Fit Model 
☐ For Apple Watch Series 7 6 5 4 3

● Item: CBIW522

Band Material : Stainless Steel

Band Colors: Silver, Black, Rose pink, Rose gold

• Buckle Type: Chain with push-button drawstring style lock

• Adjustable Size: Sliding the pendant locking position up and down

• Type: Adjustable Design Milanese Stainless Steel Watch Band

Support Mixed Batch Orders

First time sample order and mix order is acceptable Larger quantity please contact sales for discount