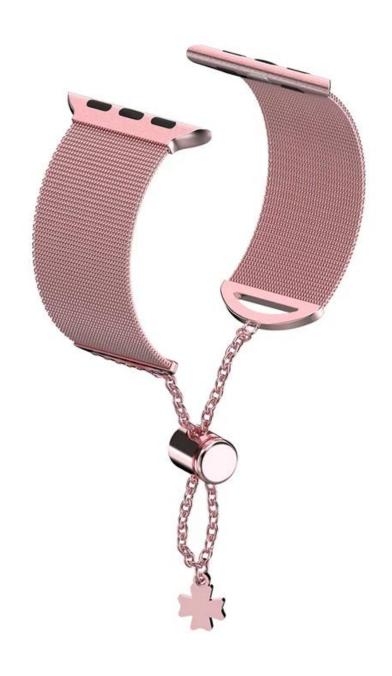

## **Product Design:**

● Fit Model 
☐ For Apple Watch Series 7 6 5 4 3

● Item: CBIW522

Band Material : Stainless Steel

Band Colors: Silver, Black, Rose pink, Rose gold

• Buckle Type: Chain with push-button drawstring style lock

• Adjustable Size: Sliding the pendant locking position up and down

• Type: Adjustable Design Milanese Stainless Steel Watch Band

Support Mixed Batch Orders

First time sample order and mix order is acceptable Larger quantity please contact sales for discount