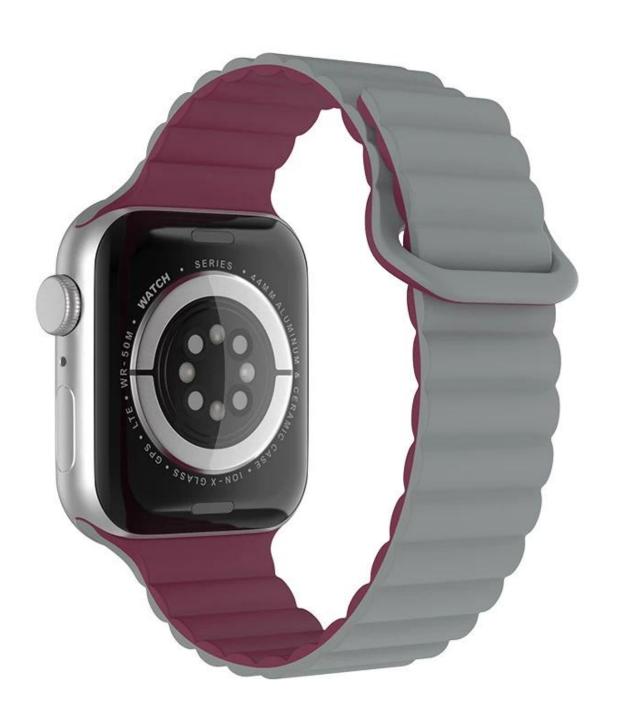

yellow,grey-orange,grey-wine red

Band Length: 225mmFit Wrists: 160-190mm

Design: Uses strong magnetic design

• Type: Magnetic Loop Silicone Watch Band

• Feature :

Magnetic closure system, keep watch secure on your wrist Easy Installation & Freely Adjustable

Support Package Customized Service [Logo, Size, Description, Colors, Label, etc]

7#Black&Orange 8#Black&yellow 9#Grey&Orange 10#Grey&Wine red