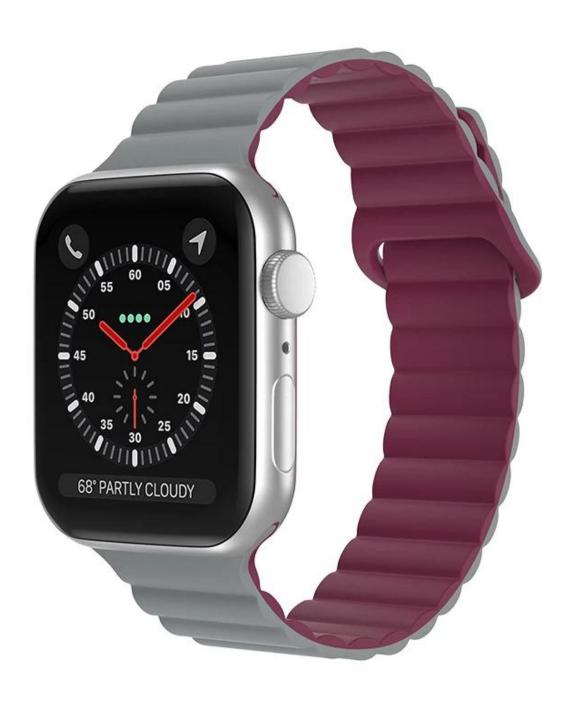

#### **Product Design:**

● Fit Model ☐For Apple Watch Series 7/SE/6/5/4/3/2/1

● Item: CBIW523

• Band Material : Silicone

● Band Colors: black,red,midnight blue,green,pink,black-wine red,black-orange,black-

yellow,grey-orange,grey-wine red

Band Length: 225mmFit Wrists: 160-190mm

Design: Uses strong magnetic design

• Type: Magnetic Loop Silicone Watch Band

• Feature :

Magnetic closure system, keep watch secure on your wrist Easy Installation & Freely Adjustable