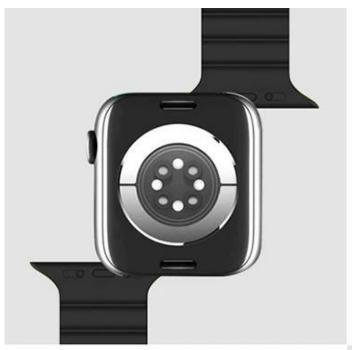

## Quick Watch strap Change

Just press and hold
The button on the back of
The watch and slide it out