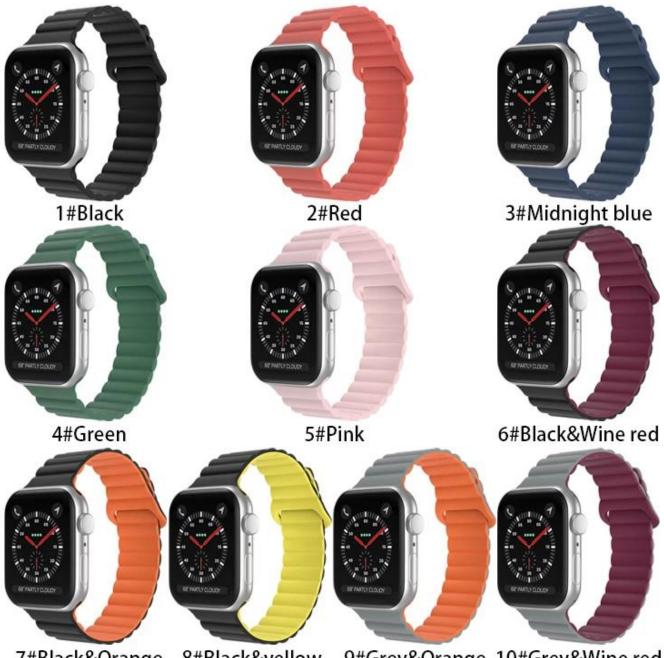

#### **Product Design:**

● Fit Model ☐For Apple Watch Series 7/SE/6/5/4/3/2/1

● Item: CBIW523

• Band Material : Silicone

● Band Colors: black,red,midnight blue,green,pink,black-wine red,black-orange,black-

yellow,grey-orange,grey-wine red

Band Length: 225mmFit Wrists: 160-190mm

Design: Uses strong magnetic design

• Type: Magnetic Loop Silicone Watch Band

• Feature :

Magnetic closure system, keep watch secure on your wrist Easy Installation & Freely Adjustable

Support Package Customized Service [Logo, Size, Description, Colors, Label, etc]

7#Black&Orange 8#Black&yellow 9#Grey&Orange 10#Grey&Wine red