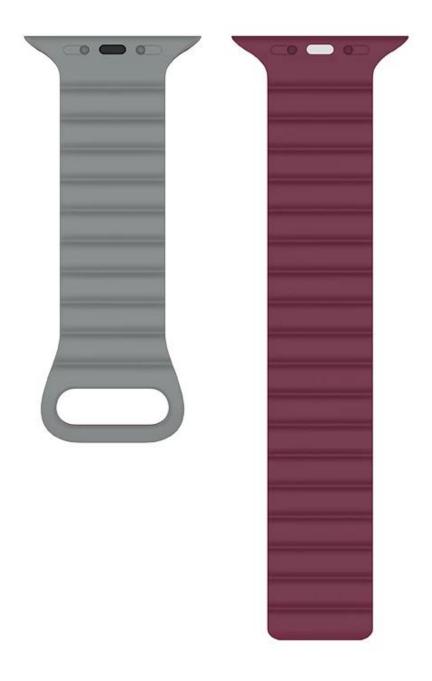

#### **Product Design:**

● Fit Model ☐For Apple Watch Series 7/SE/6/5/4/3/2/1

● Item: CBIW523

• Band Material : Silicone

● Band Colors: black,red,midnight blue,green,pink,black-wine red,black-orange,black-

yellow,grey-orange,grey-wine red

Band Length: 225mmFit Wrists: 160-190mm

Design: Uses strong magnetic design

• Type: Magnetic Loop Silicone Watch Band

• Feature :

Magnetic closure system, keep watch secure on your wrist Easy Installation & Freely Adjustable

Support Package Customized Service [Logo, Size, Description, Colors, Label, etc]

7#Black&Orange 8#Black&yellow 9#Grey&Orange 10#Grey&Wine red