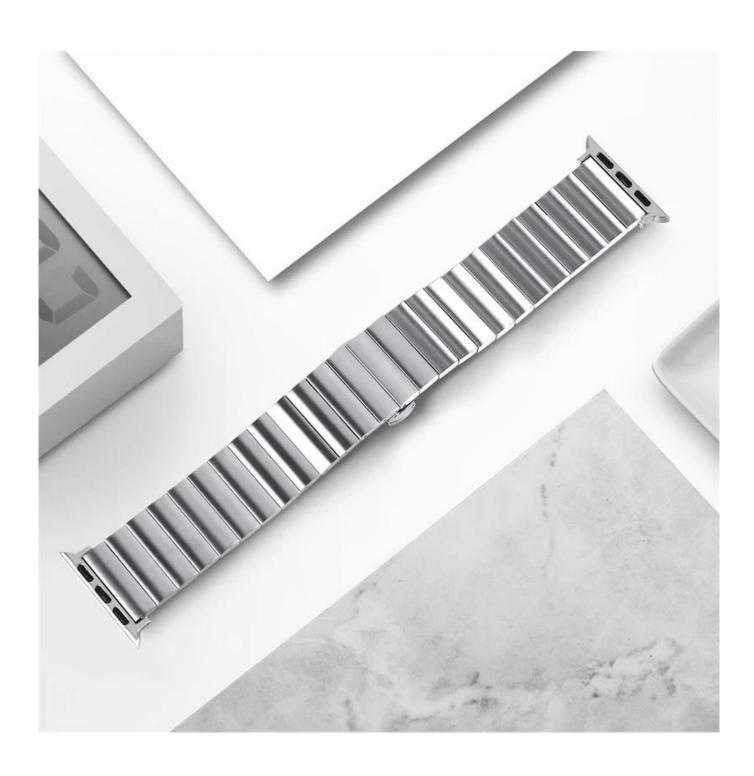

Design : Band comes with Quick Release Spring Bar

■ Type 1-Link Chain Stainless Steel Watch Strap

Support Mixed Batch Orders
First time sample order and mix order is acceptable
Larger quantity please contact sales for discount