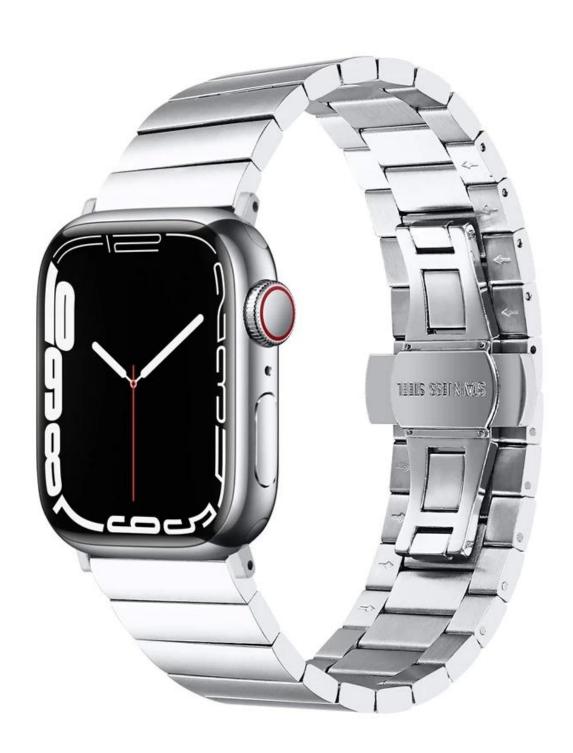

## **Product Design:**

● Fit Model ☐For Apple Watch Ultra 49mm 8/7 45mm 41mm 6/5 44mm 40mm 4/3 42mm 38mm

• Item: CBIW524

Band Material : Stainless Steel

Band Colors: Black,Silver,Rose gold,GoldClasp type: Designed with butterfly buckle

Design : Band comes with Quick Release Spring Bar

■ Type 1-Link Chain Stainless Steel Watch Strap

Support Mixed Batch Orders
First time sample order and mix order is acceptable
Larger quantity please contact sales for discount