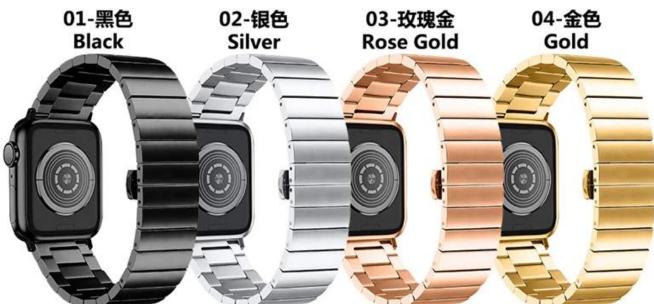

## **Product Design:**

● Fit Model ☐For Apple Watch Ultra 49mm 8/7 45mm 41mm 6/5 44mm 40mm 4/3 42mm 38mm

• Item: CBIW524

Band Material : Stainless Steel

Band Colors: Black,Silver,Rose gold,GoldClasp type: Designed with butterfly buckle