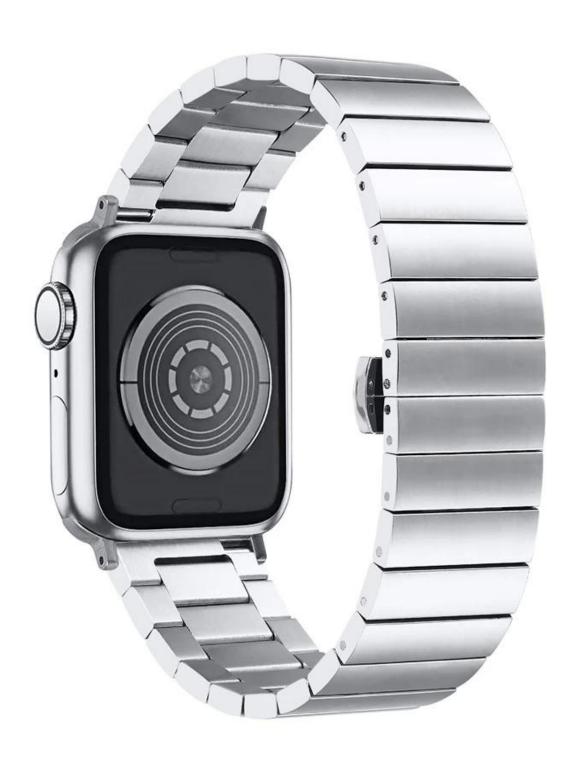

## **Product Design:**

● Fit Model ☐For Apple Watch Ultra 49mm 8/7 45mm 41mm 6/5 44mm 40mm 4/3 42mm 38mm

• Item: CBIW524

Band Material : Stainless Steel

Band Colors: Black,Silver,Rose gold,GoldClasp type: Designed with butterfly buckle

Design : Band comes with Quick Release Spring Bar

■ Type 1-Link Chain Stainless Steel Watch Strap

Support Mixed Batch Orders
First time sample order and mix order is acceptable
Larger quantity please contact sales for discount