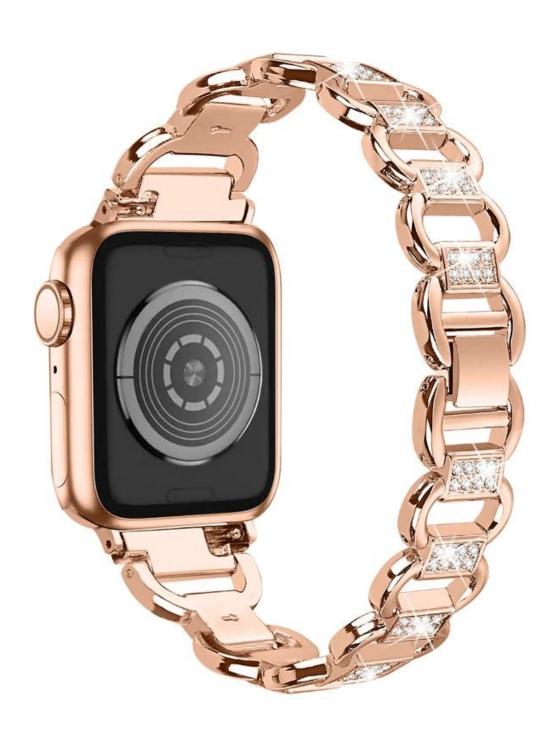

## **Product Design:**

● Fit Model ☐For Apple Watch Series 8 7 6 5 4 3 Ultra

● Item: CBIW526

Band Material : Zinc Alloy

Band Colors: Black, Silver, Rose gold, Gold

• Connector Type : Watch Adapter with Quick Release Spring Bar

Clasp type : Folding Clasp

Design: Metal Watch Strap designed with bling diamond
 Feature: Simply remove a folding clasp to resize the band

Support Mixed Batch Orders
First time sample order and mix order is acceptable
Larger quantity please contact sales for discount