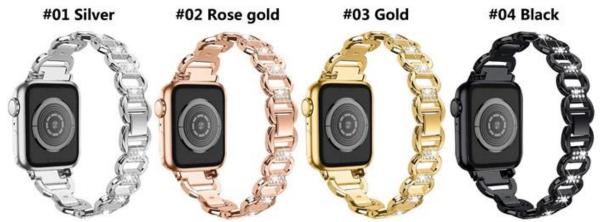

## **Product Design:**

● Fit Model ☐For Apple Watch Series 8 7 6 5 4 3 Ultra

● Item: CBIW526

Band Material : Zinc Alloy

Band Colors: Black, Silver, Rose gold, Gold

• Connector Type : Watch Adapter with Quick Release Spring Bar