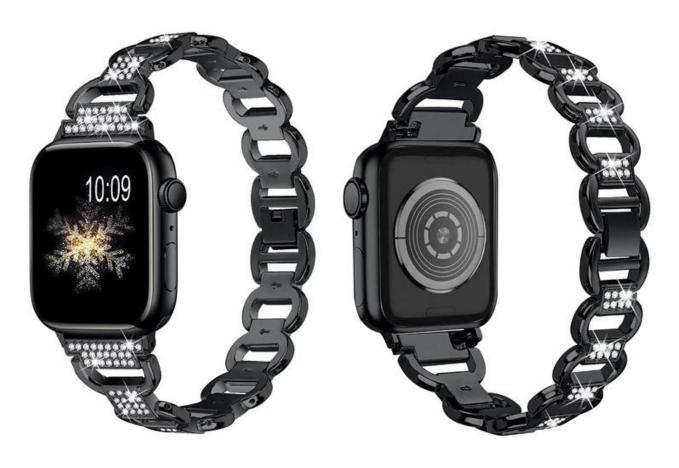

## **Product Design:**

● Fit Model ☐For Apple Watch Series 8 7 6 5 4 3 Ultra

● Item: CBIW526

Band Material : Zinc Alloy

Band Colors: Black, Silver, Rose gold, Gold

• Connector Type : Watch Adapter with Quick Release Spring Bar

Clasp type : Folding Clasp

Design: Metal Watch Strap designed with bling diamond
 Feature: Simply remove a folding clasp to resize the band

Support Mixed Batch Orders
First time sample order and mix order is acceptable
Larger quantity please contact sales for discount