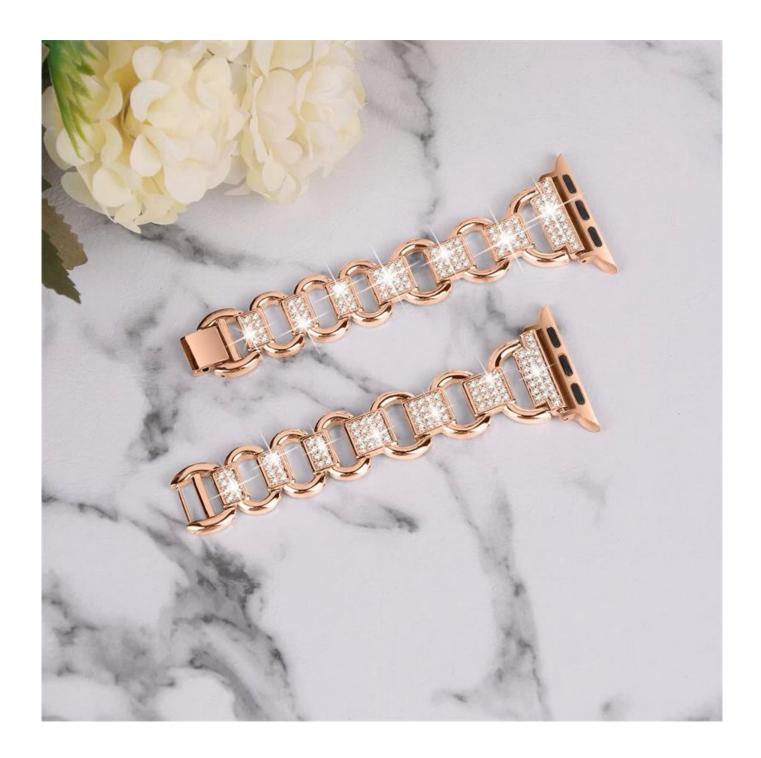

## **Product Design:**

● Fit Model ☐For Apple Watch Series 8 7 6 5 4 3 Ultra

● Item: CBIW526

Band Material : Zinc Alloy

Band Colors: Black, Silver, Rose gold, Gold

• Connector Type : Watch Adapter with Quick Release Spring Bar

Clasp type : Folding Clasp

Design: Metal Watch Strap designed with bling diamond
 Feature: Simply remove a folding clasp to resize the band

Support Mixed Batch Orders
First time sample order and mix order is acceptable
Larger quantity please contact sales for discount