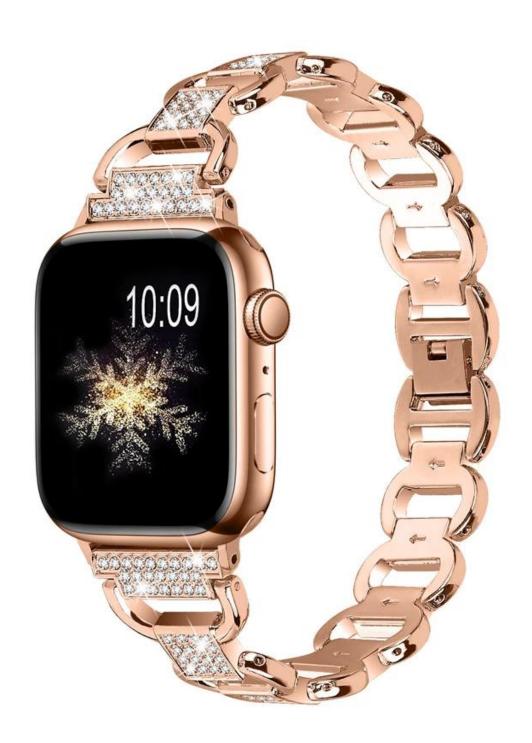

## **Product Design:**

● Fit Model ☐For Apple Watch Series 8 7 6 5 4 3 Ultra

● Item: CBIW526

Band Material : Zinc Alloy

Band Colors: Black, Silver, Rose gold, Gold

• Connector Type : Watch Adapter with Quick Release Spring Bar

Clasp type : Folding Clasp

Design: Metal Watch Strap designed with bling diamond
 Feature: Simply remove a folding clasp to resize the band

Support Mixed Batch Orders
First time sample order and mix order is acceptable
Larger quantity please contact sales for discount