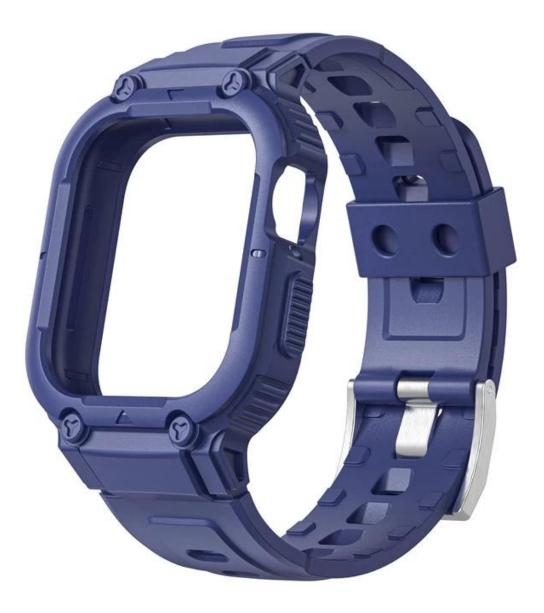

## Rugged TPU Watch Band + Protective Case For Apple Watch 38/40/41MM 42/44/45MM

## Product Design :

- Fit Model []For Apple Watch 38/40/41MM 42/44/45MM
- Item : CBIW536
- Material : TPU
- Band Colors : starlight, white, grey, army green, midnight blue, black
- Buckle Color : Silver
- Design : Rugged TPU Watch Band + Protective Case
- Feature :

## #2 白色

#3 灰色

#4军绿

#5午夜蓝

#6黑色