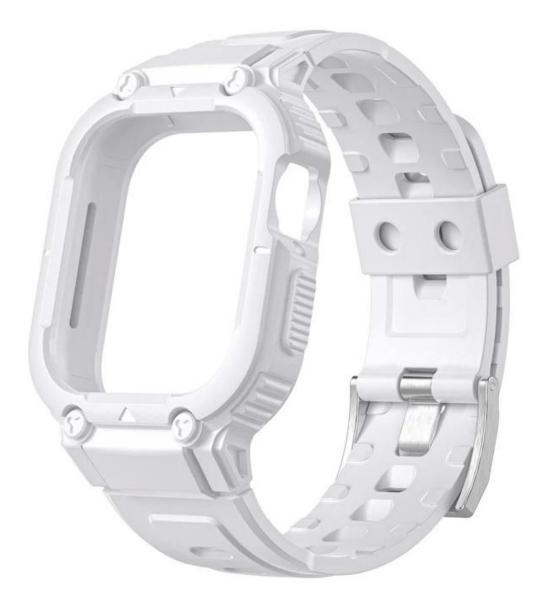

## Rugged TPU Watch Band + Protective Case For Apple Watch 38/40/41MM 42/44/45MM

## Product Design :

- Fit Model []For Apple Watch 38/40/41MM 42/44/45MM
- Item : CBIW536
- Material : TPU
- Band Colors : starlight, white, grey, army green, midnight blue, black
- Buckle Color : Silver
- Design : Rugged TPU Watch Band + Protective Case
- Feature :

The default packaging: Nice OPP Bag.

Also Can Choose the Retailing Package, Please Contact us.

Support Package Customized Service [Logo,Size,Description, Colors,Label,etc]

#1 星光色