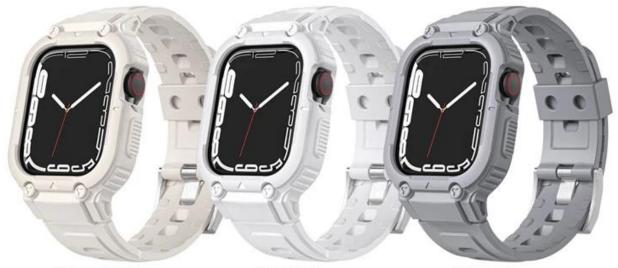

## Product Design :

- Fit Model []For Apple Watch 38/40/41MM 42/44/45MM
- Item : CBIW536
- Material : TPU
- Band Colors : starlight, white, grey, army green, midnight blue, black
- Buckle Color : Silver
- Design : Rugged TPU Watch Band + Protective Case
- Feature :

The default packaging: Nice OPP Bag.

Also Can Choose the Retailing Package, Please Contact us.

Support Package Customized Service [Logo,Size,Description, Colors,Label,etc]

#1 星光色