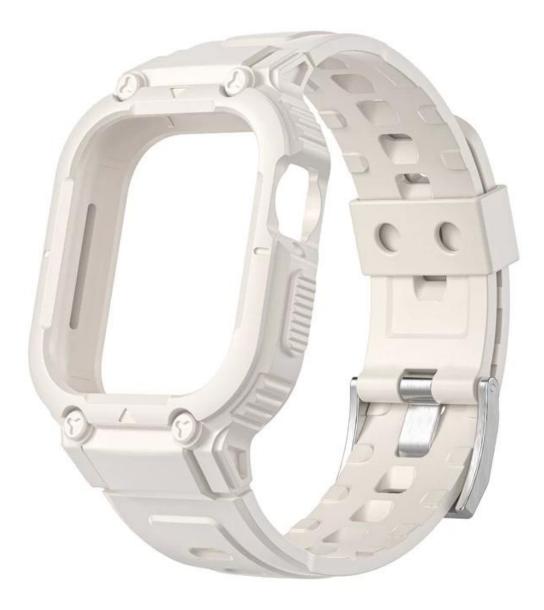

## Rugged TPU Watch Band + Protective Case For Apple Watch 38/40/41MM 42/44/45MM

## Product Design :

- Fit Model []For Apple Watch 38/40/41MM 42/44/45MM
- Item : CBIW536
- Material : TPU
- Band Colors : starlight, white, grey, army green, midnight blue, black
- Buckle Color : Silver
- Design : Rugged TPU Watch Band + Protective Case
- Feature :

The default packaging: Nice OPP Bag.

Also Can Choose the Retailing Package, Please Contact us.

Support Package Customized Service [Logo,Size,Description, Colors,Label,etc]

#1 星光色