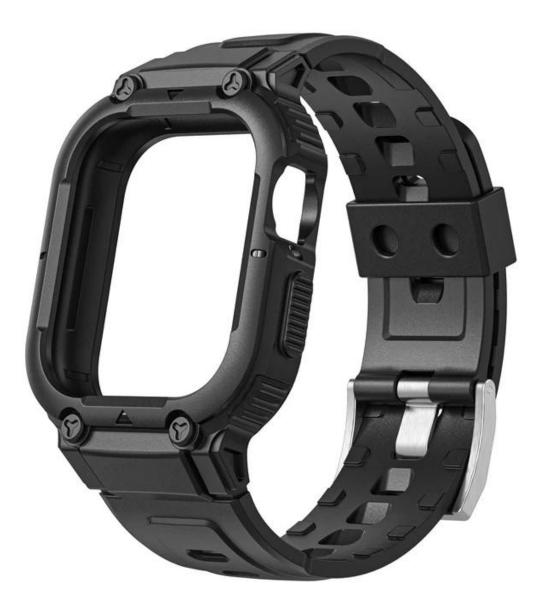

## Rugged TPU Watch Band + Protective Case For Apple Watch 38/40/41MM 42/44/45MM

## Product Design :

- Fit Model []For Apple Watch 38/40/41MM 42/44/45MM
- Item : CBIW536
- Material : TPU
- Band Colors : starlight, white, grey, army green, midnight blue, black
- Buckle Color : Silver
- Design : Rugged TPU Watch Band + Protective Case
- Feature :

## #2 白色

#3 灰色

#4军绿

#5午夜蓝

#6黑色