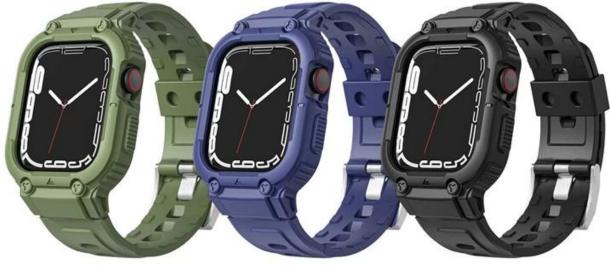

## Product Design :

- Fit Model []For Apple Watch 38/40/41MM 42/44/45MM
- Item : CBIW536
- Material : TPU
- Band Colors : starlight, white, grey, army green, midnight blue, black
- Buckle Color : Silver
- Design : Rugged TPU Watch Band + Protective Case
- Feature :

## #2 白色

#3 灰色

#4军绿

#5午夜蓝

#6黑色