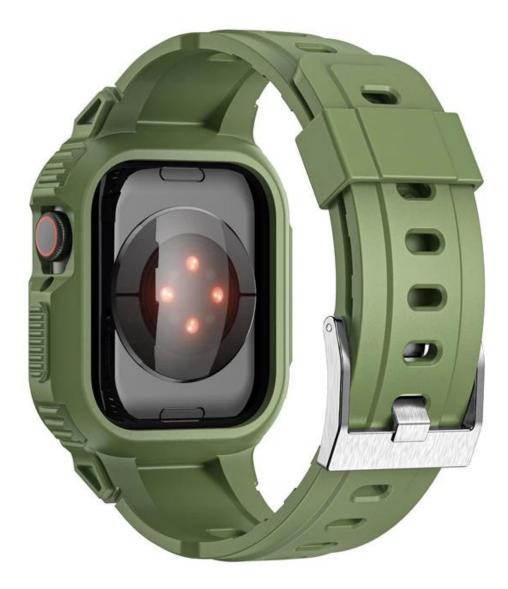

## Product Design :

- Fit Model []For Apple Watch 38/40/41MM 42/44/45MM
- Item : CBIW536
- Material : TPU
- Band Colors : starlight, white, grey, army green, midnight blue, black
- Buckle Color : Silver
- Design : Rugged TPU Watch Band + Protective Case
- Feature :

## #2 白色

#3 灰色

#4军绿

#5午夜蓝

#6黑色