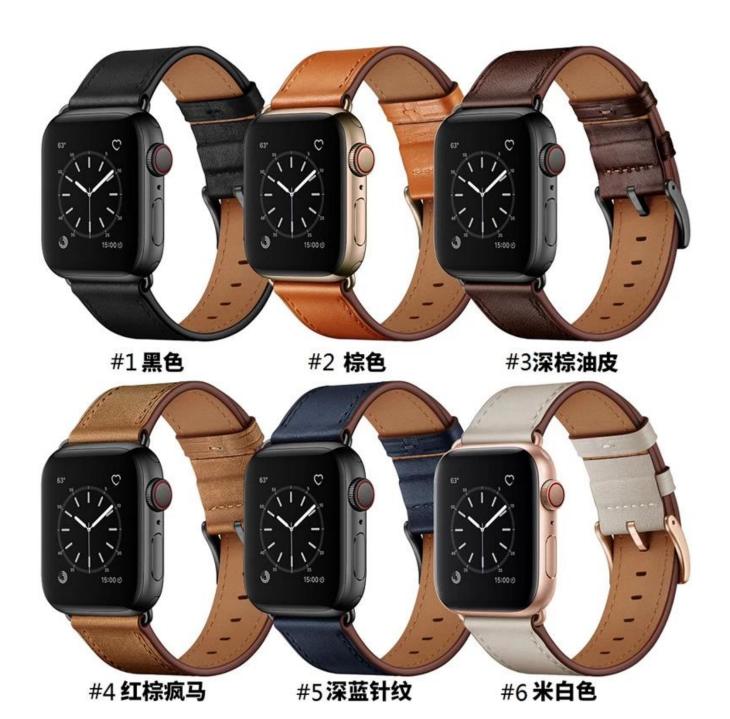

## **Product Design:**

● Fit Model ☐For Apple Watch Ultra Series 8 7 6 5 4 3

• Item: CBIW538

• Material : Genuine Leather

• Colors: Black, Brown, Dark brown, Red brown, beige, Dark blue

Buckle Colors: Black, Rose Gold

Business Genuine Leather Watch Band

• Designed with classic watch connector & buckle

Multiple alternative holes for adjustable length.

Support Mixed Batch Orders

First time sample order and mix order is acceptable Larger quantity please contact sales for discount