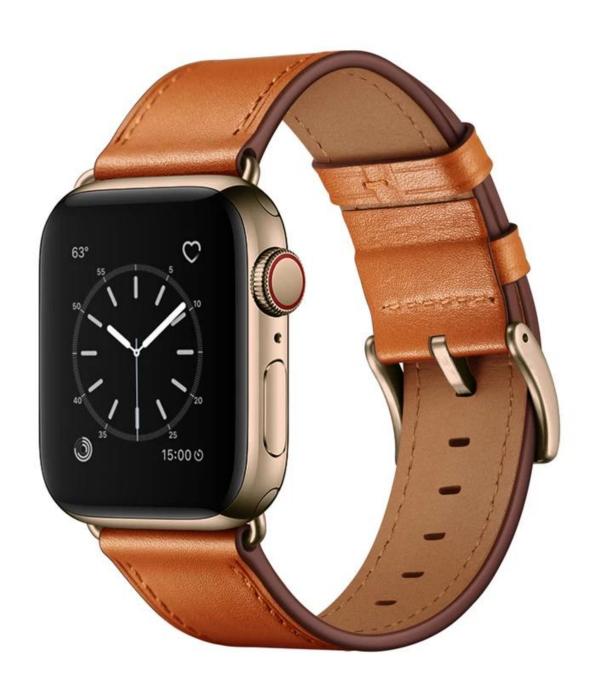

Business Genuine Leather Watch Band

• Designed with classic watch connector & buckle

Multiple alternative holes for adjustable length.

Support Mixed Batch Orders

First time sample order and mix order is acceptable Larger quantity please contact sales for discount