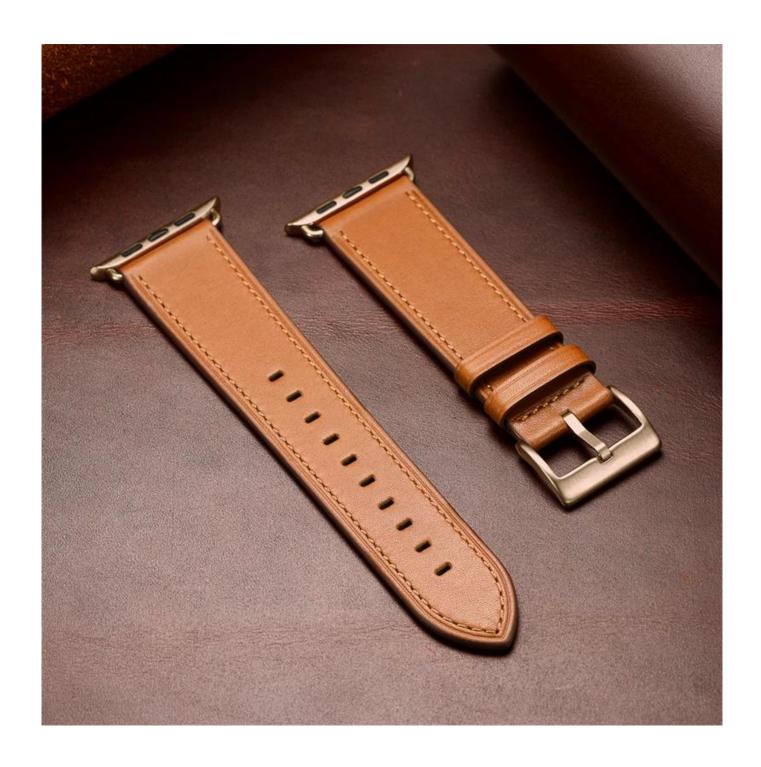

Business Genuine Leather Watch Band

• Designed with classic watch connector & buckle

Multiple alternative holes for adjustable length.

Support Mixed Batch Orders

First time sample order and mix order is acceptable Larger quantity please contact sales for discount