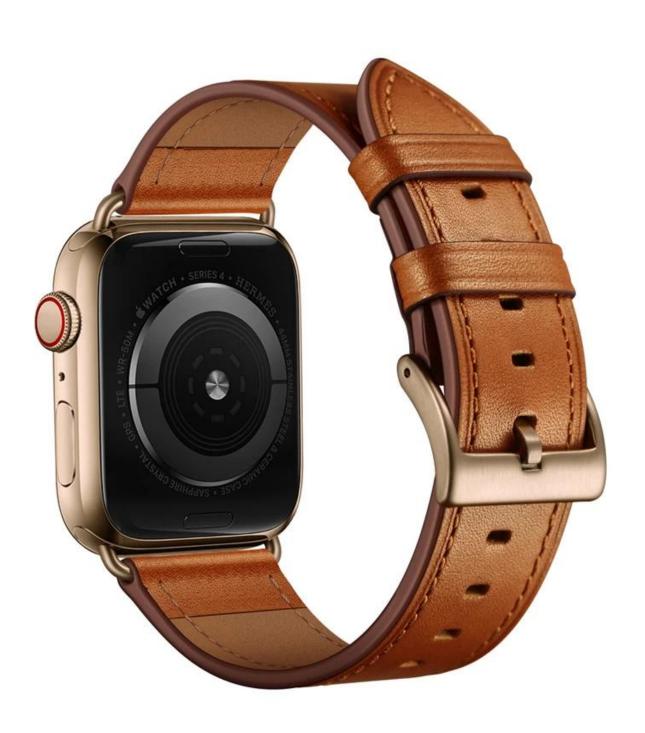

## Business Genuine Leather Watch Band For Apple Watch Ultra Series 8 7 6 5 4 3

## **Product Design:**

● Fit Model ☐For Apple Watch Ultra Series 8 7 6 5 4 3

• Item: CBIW538

• Material : Genuine Leather

• Colors: Black, Brown, Dark brown, Red brown, beige, Dark blue

Buckle Colors: Black, Rose Gold

Business Genuine Leather Watch Band

• Designed with classic watch connector & buckle

Multiple alternative holes for adjustable length.

Support Mixed Batch Orders

First time sample order and mix order is acceptable Larger quantity please contact sales for discount