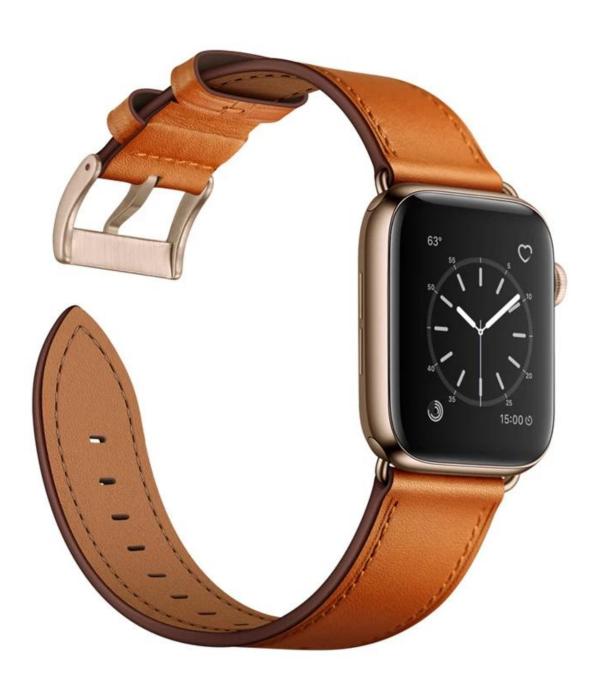

## Business Genuine Leather Watch Band For Apple Watch Ultra Series 8 7 6 5 4 3

## **Product Design:**

● Fit Model ☐For Apple Watch Ultra Series 8 7 6 5 4 3

• Item: CBIW538

• Material : Genuine Leather

• Colors: Black, Brown, Dark brown, Red brown, beige, Dark blue

Buckle Colors: Black, Rose Gold

Business Genuine Leather Watch Band

• Designed with classic watch connector & buckle

Multiple alternative holes for adjustable length.

Support Mixed Batch Orders

First time sample order and mix order is acceptable Larger quantity please contact sales for discount