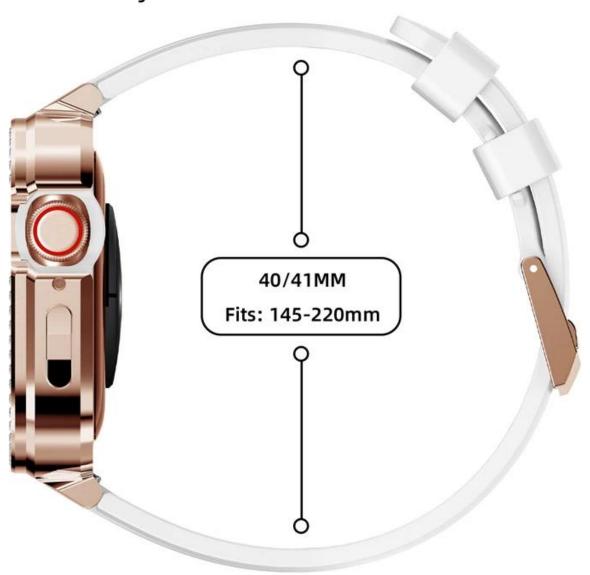

## **Product Design:**

● Fit Model ☐For Apple Watch 40/41mm

• Item: CBIW544

• Band Material : Silicone ; Case Material : Metal

Band Colors: Black, White, Pink, Case Colors: Rose gold

Buckle Color : BlackFit Wrist : 145-220mm

## Compatibility

Adjustable to Fit Most of Wrists