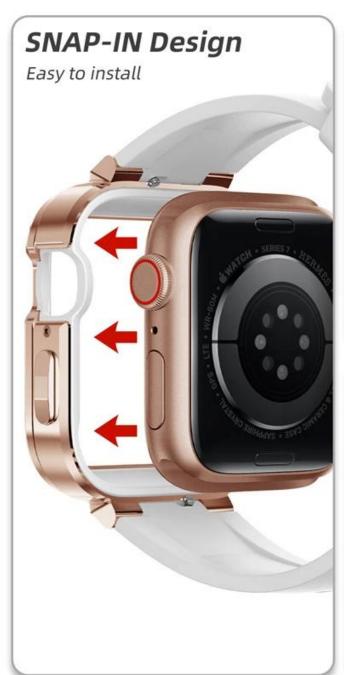

• Design : Case design with bling rhinestone

• Item: Watch Silicone Strap with Diamond Metal Case

• Feature :

Watch case provide all-round protection
Case with raise edge design, for screen protection

Support Mixed Batch Orders
First time sample order and mix order is acceptable
Larger quantity please contact sales for discount