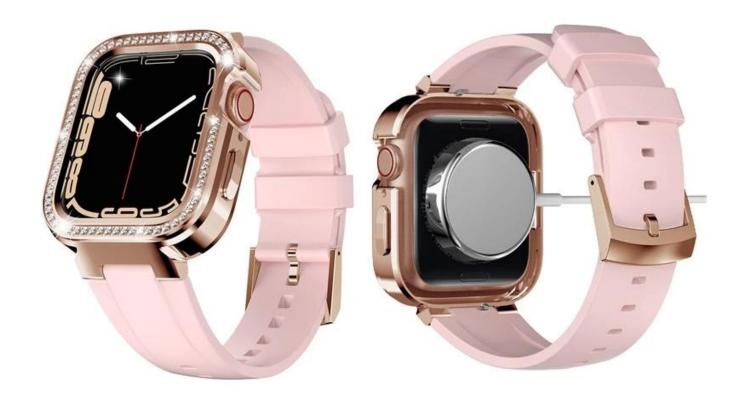

## Luxury Diamond Metal Watch Case Silicone Strap Band For Apple Watch 40/41mm

## **Product Design:**

● Fit Model ☐For Apple Watch 40/41mm

• Item: CBIW544

• Band Material : Silicone ; Case Material : Metal

Band Colors: Black, White, Pink, Case Colors: Rose gold

Buckle Color : BlackFit Wrist : 145-220mm

• Design : Case design with bling rhinestone

• Item: Watch Silicone Strap with Diamond Metal Case

• Feature :

Watch case provide all-round protection
Case with raise edge design, for screen protection

Support Mixed Batch Orders
First time sample order and mix order is acceptable
Larger quantity please contact sales for discount