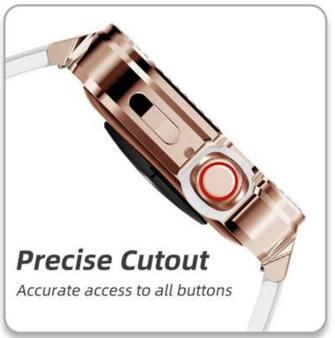

• Design : Case design with bling rhinestone

• Item: Watch Silicone Strap with Diamond Metal Case

• Feature :

Watch case provide all-round protection
Case with raise edge design, for screen protection

Support Mixed Batch Orders
First time sample order and mix order is acceptable
Larger quantity please contact sales for discount