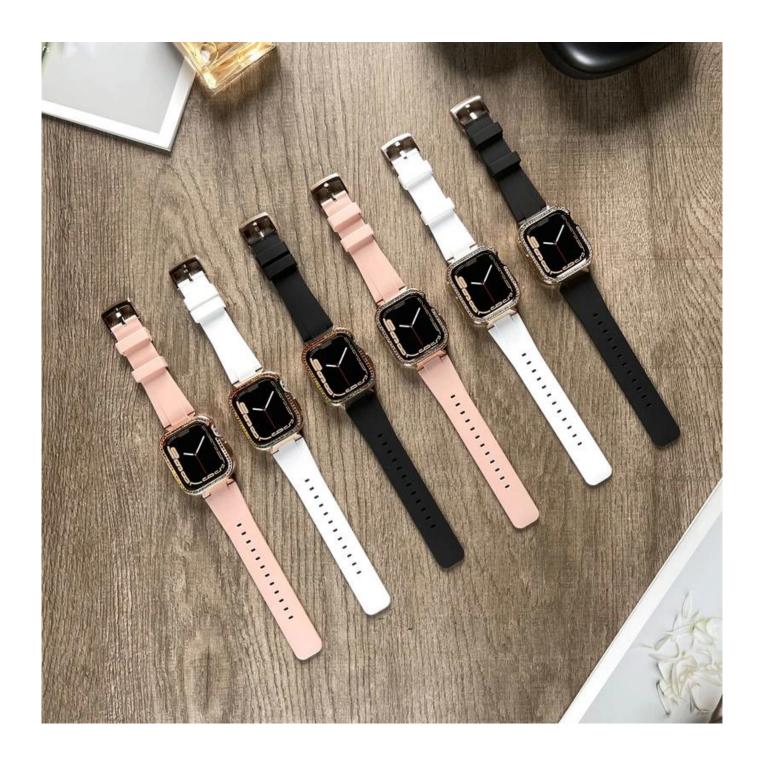

## **Product Design:**

● Fit Model ☐For Apple Watch 40/41mm

• Item: CBIW544

• Band Material : Silicone ; Case Material : Metal

Band Colors: Black, White, Pink, Case Colors: Rose gold

Buckle Color : BlackFit Wrist : 145-220mm

The default packaging: Nice OPP Bag.

Also Can Choose the Retailing Package, Please Contact us.

Support Package Customized Service [Logo, Size, Description, Colors, Label, etc]

W-pink W-white W-black C-pink C-pink C-black