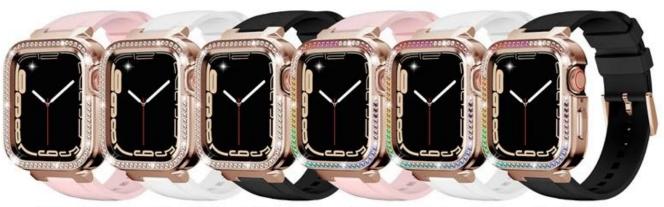

## **Product Design:**

● Fit Model ☐For Apple Watch 40/41mm

• Item: CBIW544

• Band Material : Silicone ; Case Material : Metal

Band Colors: Black, White, Pink, Case Colors: Rose gold

Buckle Color : BlackFit Wrist : 145-220mm

The default packaging: Nice OPP Bag.

Also Can Choose the Retailing Package, Please Contact us.

Support Package Customized Service [Logo, Size, Description, Colors, Label, etc]

W-pink W-white W-black C-pink C-pink C-black