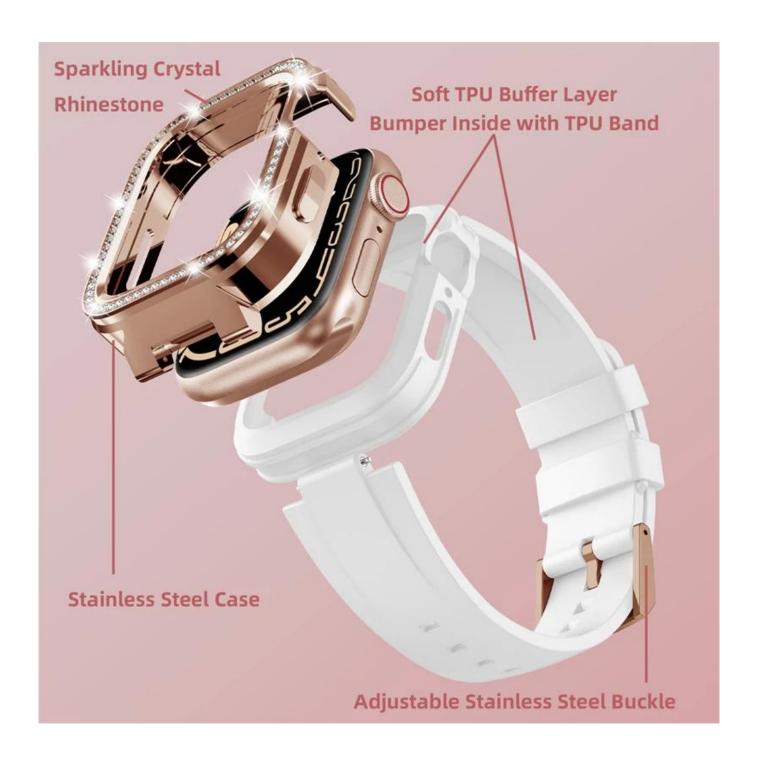

## **Product Design:**

● Fit Model ☐For Apple Watch 40/41mm

• Item: CBIW544

• Band Material : Silicone ; Case Material : Metal

Band Colors: Black, White, Pink, Case Colors: Rose gold

Buckle Color : BlackFit Wrist : 145-220mm

• Design : Case design with bling rhinestone

• Item: Watch Silicone Strap with Diamond Metal Case

• Feature :

Watch case provide all-round protection
Case with raise edge design, for screen protection

Support Mixed Batch Orders
First time sample order and mix order is acceptable
Larger quantity please contact sales for discount