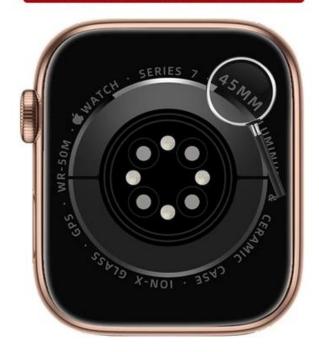

## Please Check Your Watch Size

Size: 41mm/40mm

Size: 38mm/42mm/44mm/45mm

Fit for Series 7 41mm Fit for Series 6/SE/5/4 40mm

Not for Series 7 45mm Not for Series 6/SE/5/4 44mm Not for Series 3/2/1 42mm/38mm