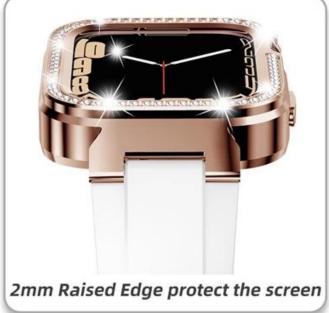

• Design : Case design with bling rhinestone

• Item: Watch Silicone Strap with Diamond Metal Case

• Feature :

Watch case provide all-round protection
Case with raise edge design, for screen protection

Support Mixed Batch Orders
First time sample order and mix order is acceptable
Larger quantity please contact sales for discount