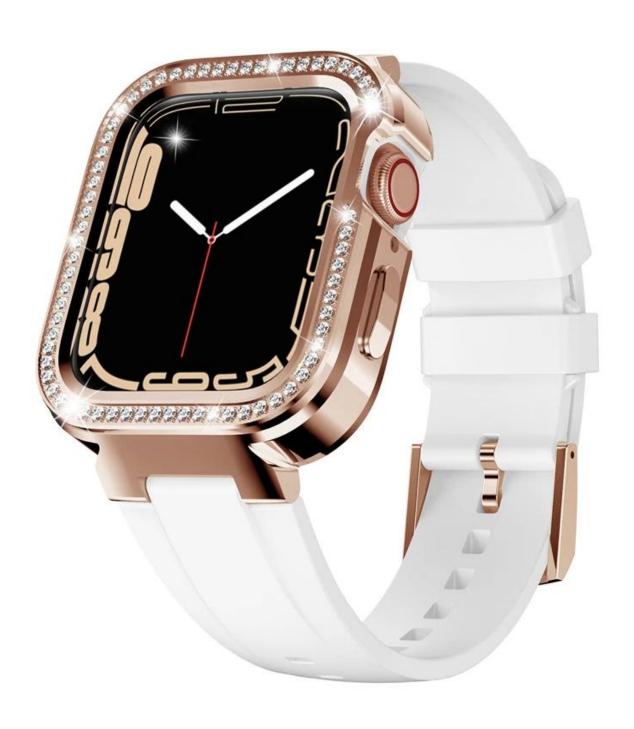

## Luxury Diamond Metal Watch Case Silicone Strap Band For Apple Watch 40/41mm

## **Product Design:**

● Fit Model ☐For Apple Watch 40/41mm

• Item: CBIW544

• Band Material : Silicone ; Case Material : Metal

Band Colors: Black, White, Pink, Case Colors: Rose gold

Buckle Color : BlackFit Wrist : 145-220mm

• Design : Case design with bling rhinestone

• Item: Watch Silicone Strap with Diamond Metal Case

• Feature :

Watch case provide all-round protection
Case with raise edge design, for screen protection

Support Mixed Batch Orders
First time sample order and mix order is acceptable
Larger quantity please contact sales for discount