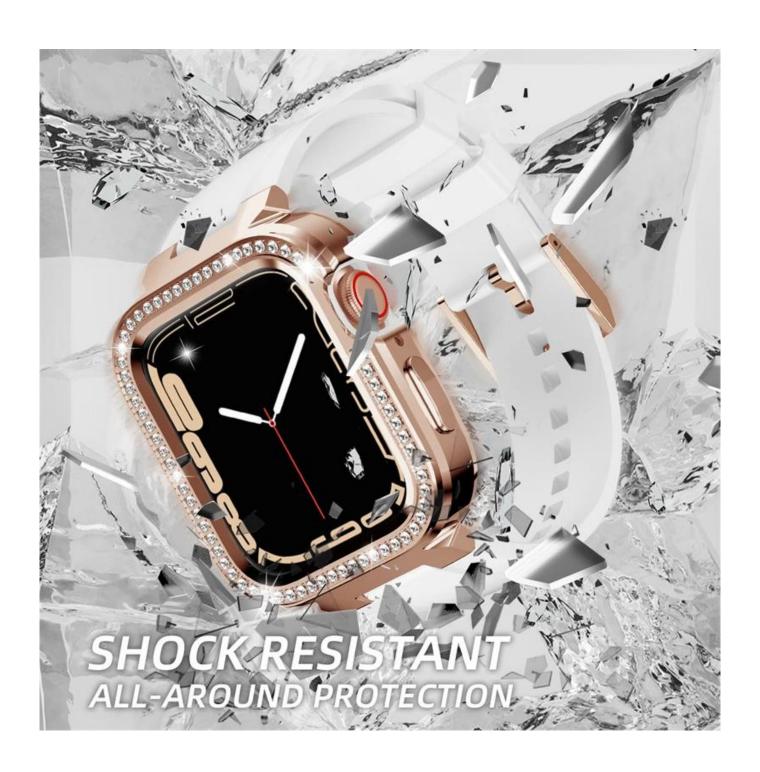

• Design : Case design with bling rhinestone

• Item: Watch Silicone Strap with Diamond Metal Case

• Feature :

Watch case provide all-round protection
Case with raise edge design, for screen protection

Support Mixed Batch Orders
First time sample order and mix order is acceptable
Larger quantity please contact sales for discount