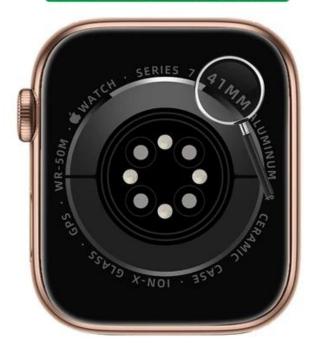

## Please Check Your Watch Size

Size: 41mm/40mm

Size: 38mm/42mm/44mm/45mm

Fit for Series 7 41mm Fit for Series 6/SE/5/4 40mm

Not for Series 7 45mm Not for Series 6/SE/5/4 44mm Not for Series 3/2/1 42mm/38mm