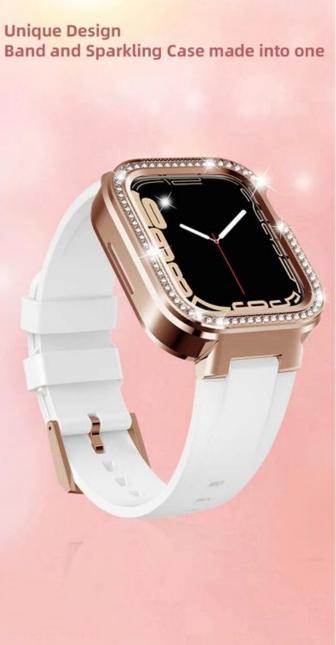

## Luxury Diamond Metal Watch Case Silicone Strap Band For Apple Watch 40/41mm

## **Product Design:**

● Fit Model ☐For Apple Watch 40/41mm

• Item: CBIW544

• Band Material : Silicone ; Case Material : Metal

Band Colors: Black, White, Pink, Case Colors: Rose gold

Buckle Color : BlackFit Wrist : 145-220mm

• Design : Case design with bling rhinestone

• Item: Watch Silicone Strap with Diamond Metal Case

• Feature :

Watch case provide all-round protection
Case with raise edge design, for screen protection

Support Mixed Batch Orders
First time sample order and mix order is acceptable
Larger quantity please contact sales for discount