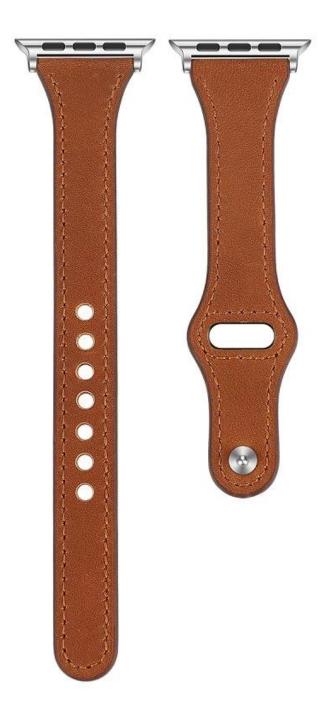

## **Premium Genuine Leather Watch Strap For Apple Watch**

## **Product Design:**

- Slim Design
- Genuine Leather Watch Band
- Classic rebound with stainless steel button

## **Product Features:**

1. Superior Quality Materials:

Made of High Quality Leather. Secure, Refined, Durable, and Comfortable all in One.It will Never out of Fashion.

- 2.Skin-friendly, comfortable touch feeling on your wrist.And the interior lining is also made of calf leather.
- 3. Stylish Design:

Personalize Your Watch to Fits well in any Daily Life, Dress Up Your Watch and Highlight Your Unique Taste.

4. This leather band design with a hook-and-loop fastener, it is quick and easy to adjust according your wrist size. No matter small or big wrists, it can fit perfectly.