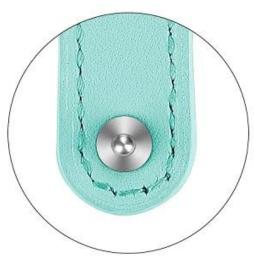

## **Product Design:**

- Slim Design
- Genuine Leather Watch Band
- Classic rebound with stainless steel button

Easy disassembly and assembly of ear buttons

Classic rebound with stainless steel button, can't be thrown off wildly

Easy disassembly and assembly of ear buttons

Classic rebound with stainless steel button, can't be thrown off wildly