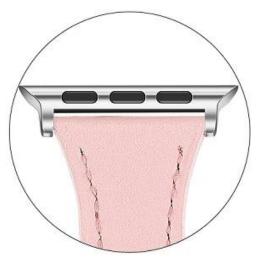

## **Product Design:**

- Slim Design
- Genuine Leather Watch Band
- Classic rebound with stainless steel button

Easy disassembly and assembly of ear buttons

Classic rebound with stainless steel button, can't be thrown off wildly

Easy disassembly and assembly of ear buttons

Classic rebound with stainless steel button, can't be thrown off wildly