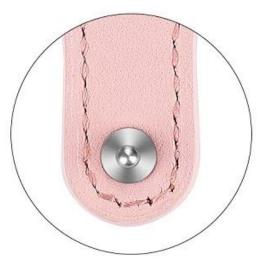

## **Product Design:**

- Slim Design
- Genuine Leather Watch Band
- Classic rebound with stainless steel button

Easy disassembly and assembly of ear buttons

Classic rebound with stainless steel button, can't be thrown off wildly

Easy disassembly and assembly of ear buttons

Classic rebound with stainless steel button, can't be thrown off wildly