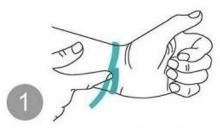

## **Wrist Size Measurement**

Wrap the rope to your wrist tight and then make a mark on it.

Measure the rope length from zero scale to the marked position with a ruler.

6.3-7.8 inches 160mm-200mm

7.5-9.2 inches 190mm-235mm