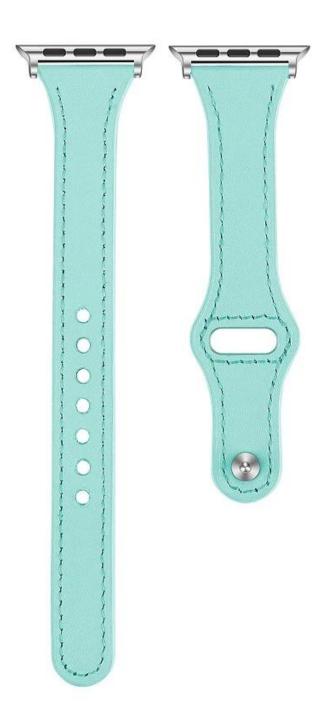

## **Premium Genuine Leather Watch Strap For Apple Watch**

## **Product Design:**

- Slim Design
- Genuine Leather Watch Band
- Classic rebound with stainless steel button

## **Product Features:**

1. Superior Quality Materials:

Made of High Quality Leather. Secure, Refined, Durable, and Comfortable all in One.It will Never out of Fashion.

- 2.Skin-friendly, comfortable touch feeling on your wrist.And the interior lining is also made of calf leather.
- 3. Stylish Design:

Personalize Your Watch to Fits well in any Daily Life, Dress Up Your Watch and Highlight Your Unique Taste.

4. This leather band design with a hook-and-loop fastener, it is quick and easy to adjust according your wrist size. No matter small or big wrists, it can fit perfectly.