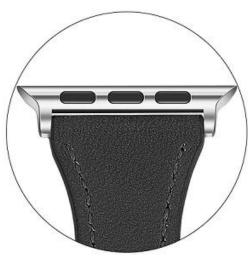

## **Product Design:**

- Slim Design
- Genuine Leather Watch Band
- Classic rebound with stainless steel button

Easy disassembly and assembly of ear buttons

Classic rebound with stainless steel button, can't be thrown off wildly

Easy disassembly and assembly of ear buttons

Classic rebound with stainless steel button, can't be thrown off wildly