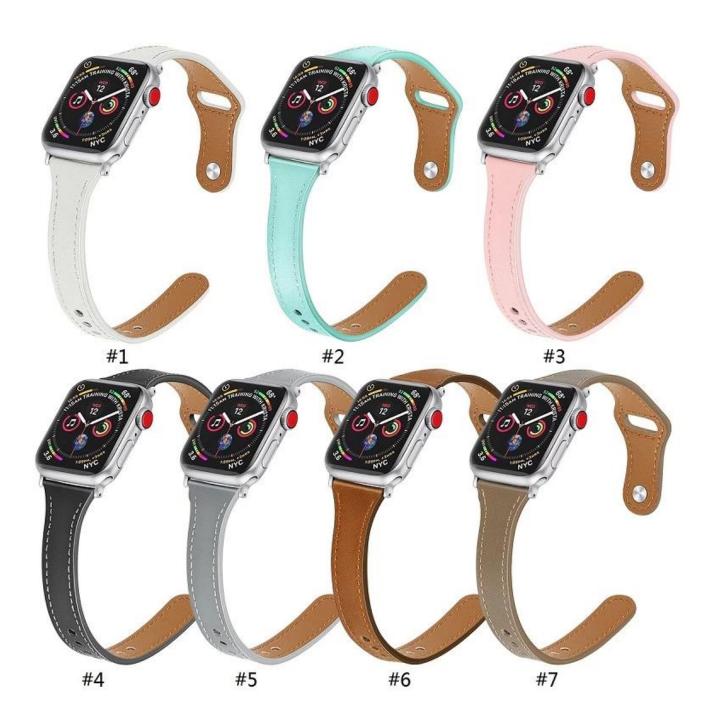

## **Premium Genuine Leather Watch Strap For Apple Watch**

## **Product Design:**

- Slim Design
- Genuine Leather Watch Band
- Classic rebound with stainless steel button

## **Product Features:**

1. Superior Quality Materials:

Made of High Quality Leather. Secure, Refined, Durable, and Comfortable all in One.It will Never out of Fashion.

- 2.Skin-friendly, comfortable touch feeling on your wrist.And the interior lining is also made of calf leather.
- 3. Stylish Design:

Personalize Your Watch to Fits well in any Daily Life, Dress Up Your Watch and Highlight Your Unique Taste.

4. This leather band design with a hook-and-loop fastener, it is quick and easy to adjust according your wrist size. No matter small or big wrists, it can fit perfectly.