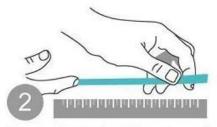

## **Wrist Size Measurement**

Wrap the rope to your wrist tight and then make a mark on it.

Measure the rope length from zero scale to the marked position with a ruler.

6.3-7.8 inches 160mm-200mm

7.5-9.2 inches 190mm-235mm