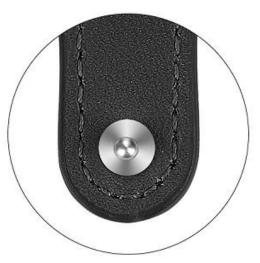

Easy disassembly and assembly of ear buttons

Classic rebound with stainless steel button, can't be thrown off wildly

Easy disassembly and assembly of ear buttons

Classic rebound with stainless steel button, can't be thrown off wildly