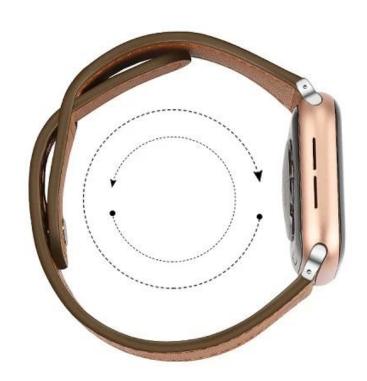

Easy disassembly and assembly of ear buttons

Classic rebound with stainless steel button, can't be thrown off wildly

Easy disassembly and assembly of ear buttons

Classic rebound with stainless steel button, can't be thrown off wildly