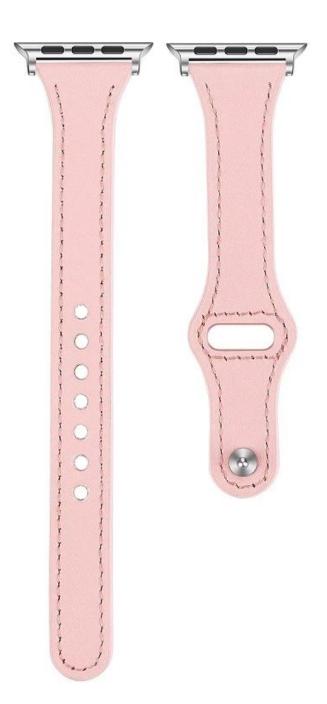

## **Premium Genuine Leather Watch Strap For Apple Watch**

## **Product Features:**

1. Superior Quality Materials:

Made of High Quality Leather. Secure, Refined, Durable, and Comfortable all in One.It will Never out of Fashion.

- 2.Skin-friendly, comfortable touch feeling on your wrist.And the interior lining is also made of calf leather.
- 3. Stylish Design:

Personalize Your Watch to Fits well in any Daily Life, Dress Up Your Watch and Highlight Your Unique Taste.

4. This leather band design with a hook-and-loop fastener, it is quick and easy to adjust according your wrist size. No matter small or big wrists, it can fit perfectly.