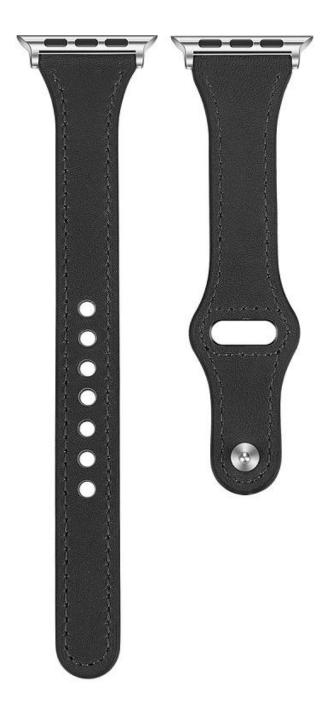

## **Premium Genuine Leather Watch Strap For Apple Watch**

## **Product Design:**

- Slim Design
- Genuine Leather Watch Band
- Classic rebound with stainless steel button

## **Product Features:**

1. Superior Quality Materials:

Made of High Quality Leather. Secure, Refined, Durable, and Comfortable all in One.It will Never out of Fashion.

- 2.Skin-friendly, comfortable touch feeling on your wrist.And the interior lining is also made of calf leather.
- 3. Stylish Design:

Personalize Your Watch to Fits well in any Daily Life, Dress Up Your Watch and Highlight Your Unique Taste.

4. This leather band design with a hook-and-loop fastener, it is quick and easy to adjust according your wrist size. No matter small or big wrists, it can fit perfectly.